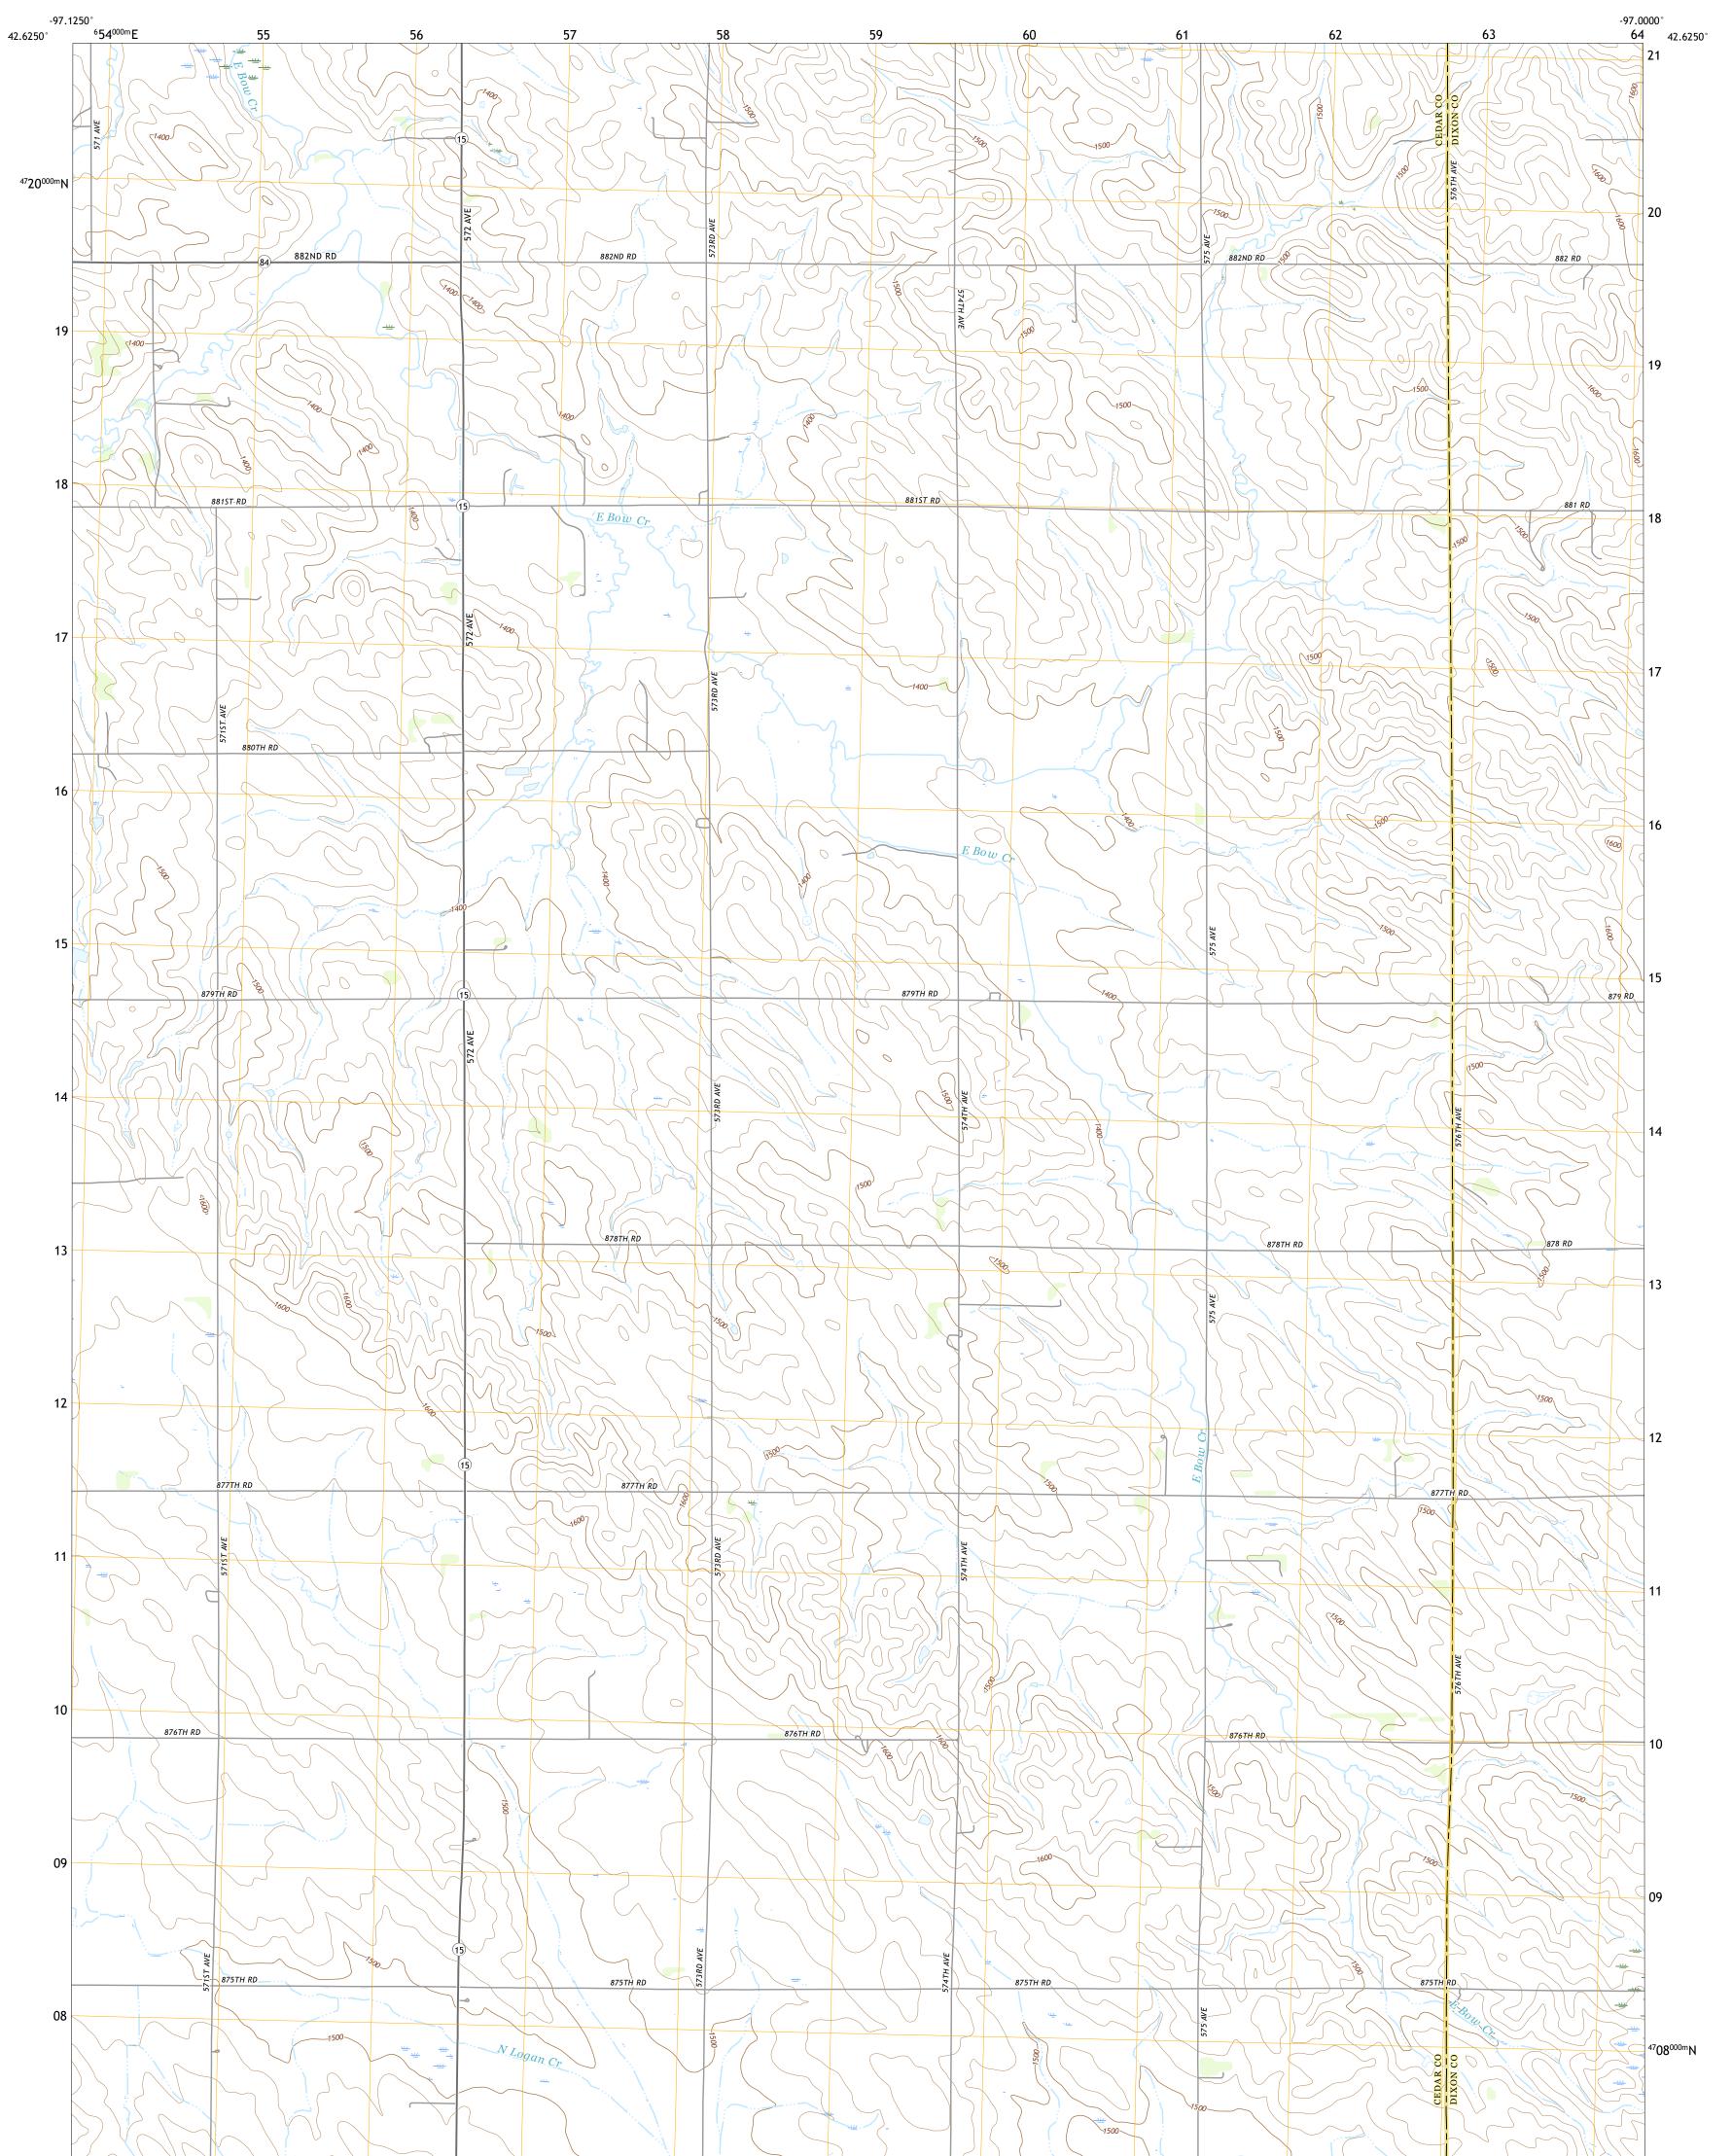

## U.S. DEPARTMENT OF THE INTERIOR U.S. GEOLOGICAL SURVEY

COLERIDGE SE QUADRANGLE NEBRASKA 7.5-MINUTE SERIES

Produced by the United States Geological Survey North American Datum of 1983 (NAD83) World Geodetic System of 1984 (WGS84). Projection and 1 000-meter grid:Universal Transverse Mercator, Zone 14T This map is not a legal document. Boundaries may be generalized for this map scale. Private lands within government reservations may not be shown. Obtain permission before entering private lands.

 Imagery......NAIP, August 2020 - August 2020

 Roads......NAIP, August 2020 - August 2020

 Roads......Naional U.S. Census Bureau, 2015

 Names......GNIS, 1997 - 2000

 Hydrography......Say

 National Hydrography Dataset, 2001 - 2019

 Contours.....National Elevation Dataset, 2002

 Boundaries......Multiple sources; see metadata file 2019 - 2021

 Public Land Survey System.......BLM, 2020

 Wetlands......FWS National Wetlands Inventory Not Available