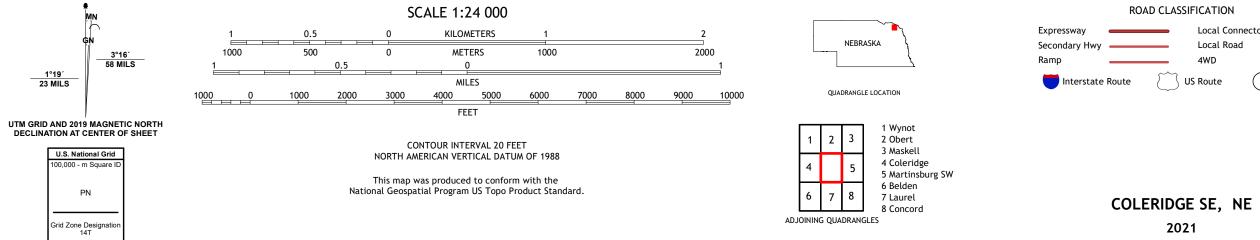

## U.S. DEPARTMENT OF THE INTERIOR U.S. GEOLOGICAL SURVEY

COLERIDGE SE QUADRANGLE NEBRASKA 7.5-MINUTE SERIES

Produced by the United States Geological Survey North American Datum of 1983 (NAD83) World Geodetic System of 1984 (WGS84). Projection and 1 000-meter grid:Universal Transverse Mercator, Zone 14T This map is not a legal document. Boundaries may be generalized for this map scale. Private lands within government reservations may not be shown. Obtain permission before entering private lands.