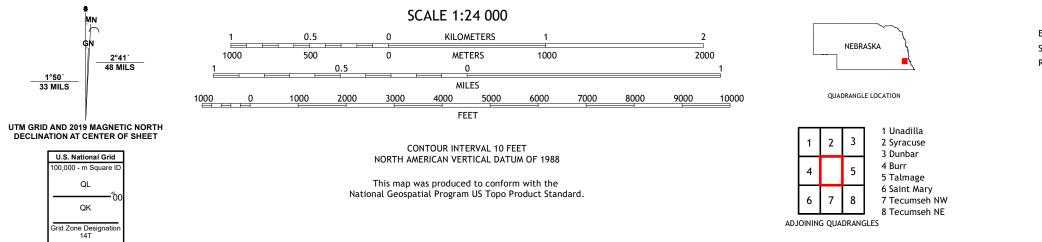

## U.S. DEPARTMENT OF THE INTERIOR U.S. GEOLOGICAL SURVEY

COOK QUADRANGLE NEBRASKA 7.5-MINUTE SERIES

**Produced by the United States Geological Survey** North American Datum of 1983 (NAD83) World Geodetic System of 1984 (WGS84). Projection and 1 000-meter grid:Universal Transverse Mercator, Zone 14T This map is not a legal document. Boundaries may be generalized for this map scale. Private lands within government reservations may not be shown. Obtain permission before entering private lands.