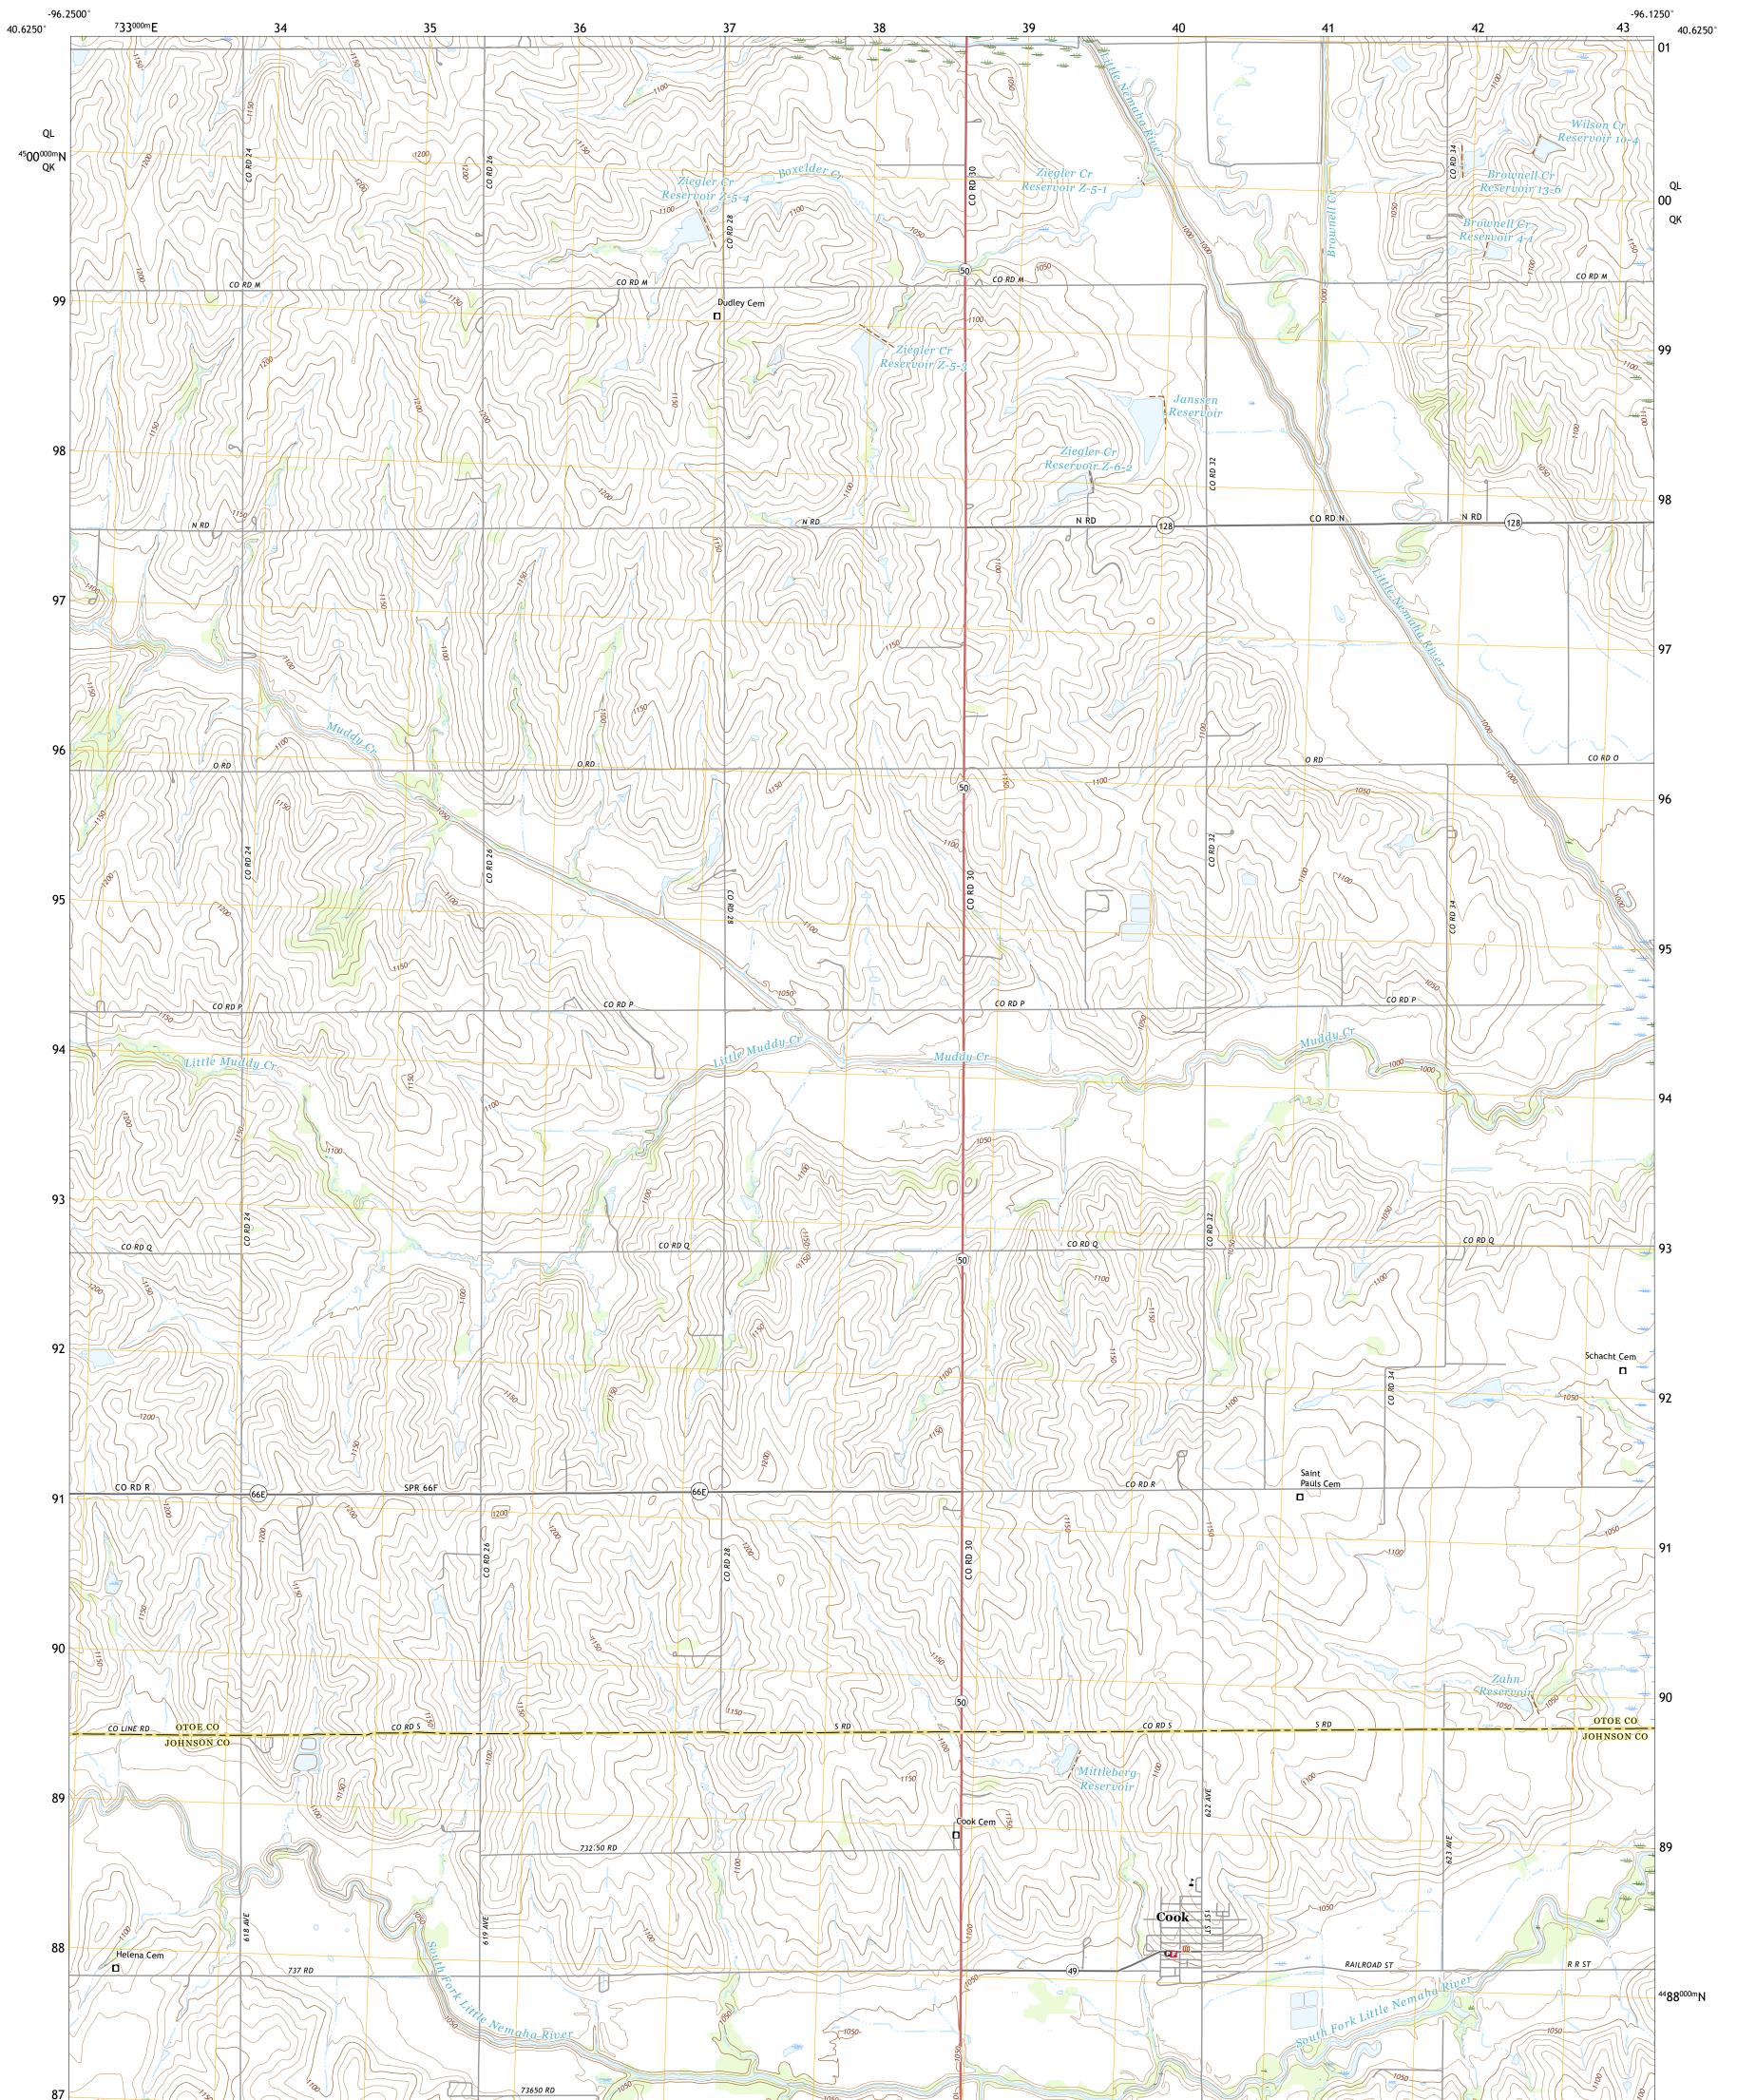

## U.S. DEPARTMENT OF THE INTERIOR U.S. GEOLOGICAL SURVEY

COOK QUADRANGLE NEBRASKA 7.5-MINUTE SERIES

**Produced by the United States Geological Survey** North American Datum of 1983 (NAD83) World Geodetic System of 1984 (WGS84). Projection and 1 000-meter grid:Universal Transverse Mercator, Zone 14T This map is not a legal document. Boundaries may be generalized for this map scale. Private lands within government reservations may not be shown. Obtain permission before entering private lands.