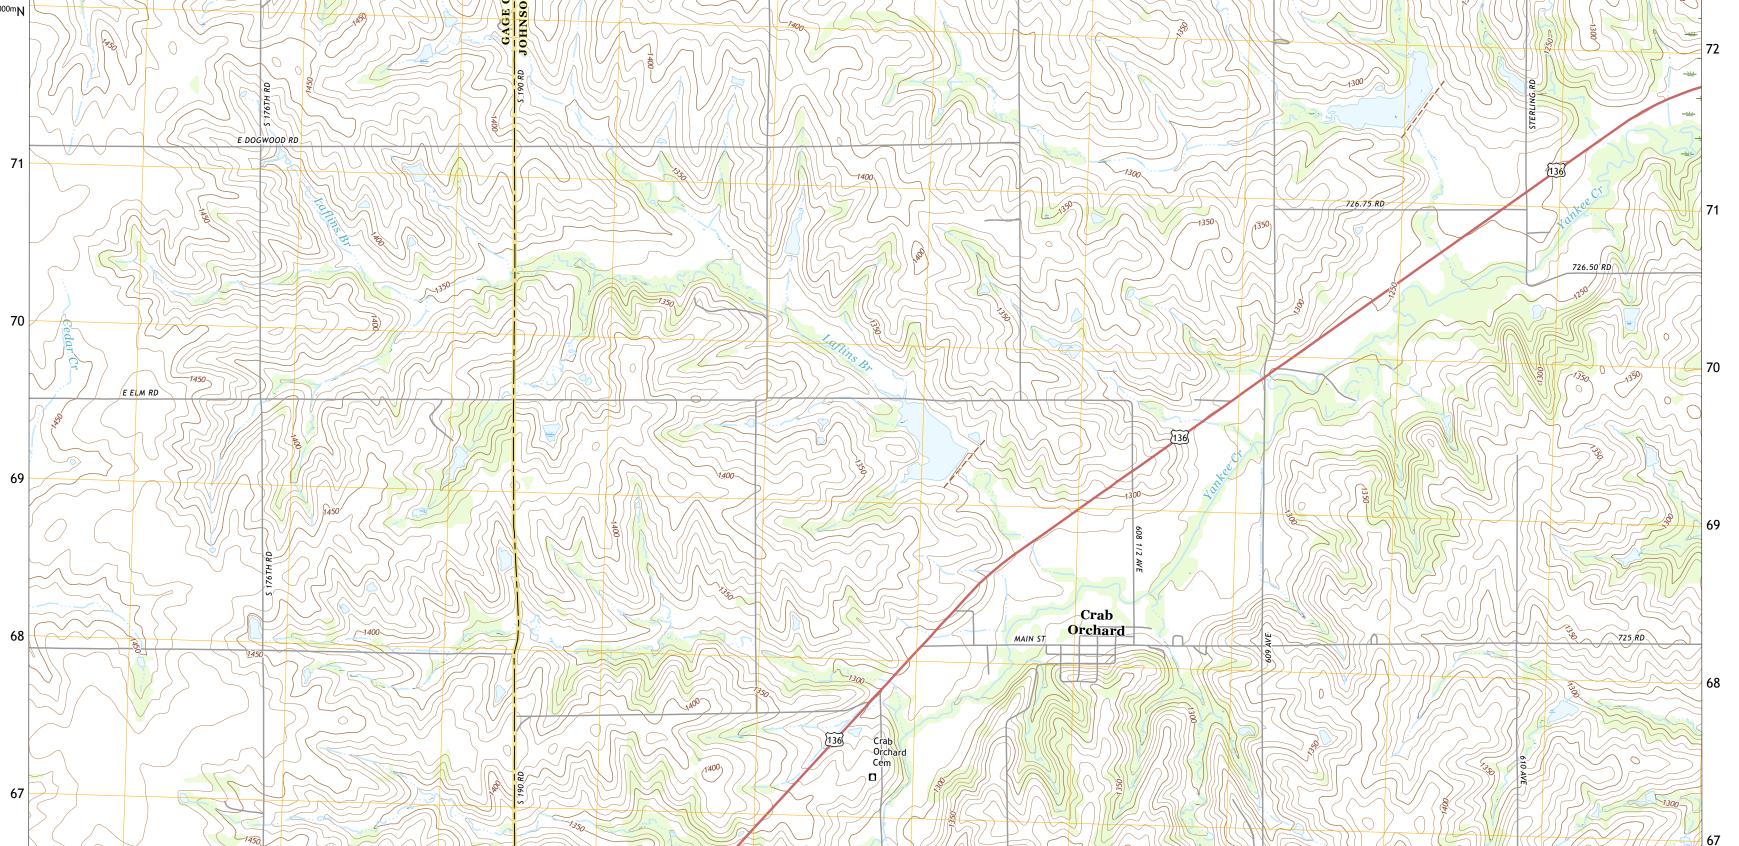

E HICKORY RD

724 RD

Produced by the United States Geological Survey North American Datum of 1983 (NAD83) World Geodetic System of 1984 (WGS84). Projection and 1 000-meter grid:Universal Transverse Mercator, Zone 14T This map is not a legal document. Boundaries may be generalized for this map scale. Private lands within government reservations may not be shown. Obtain permission before entering private lands.