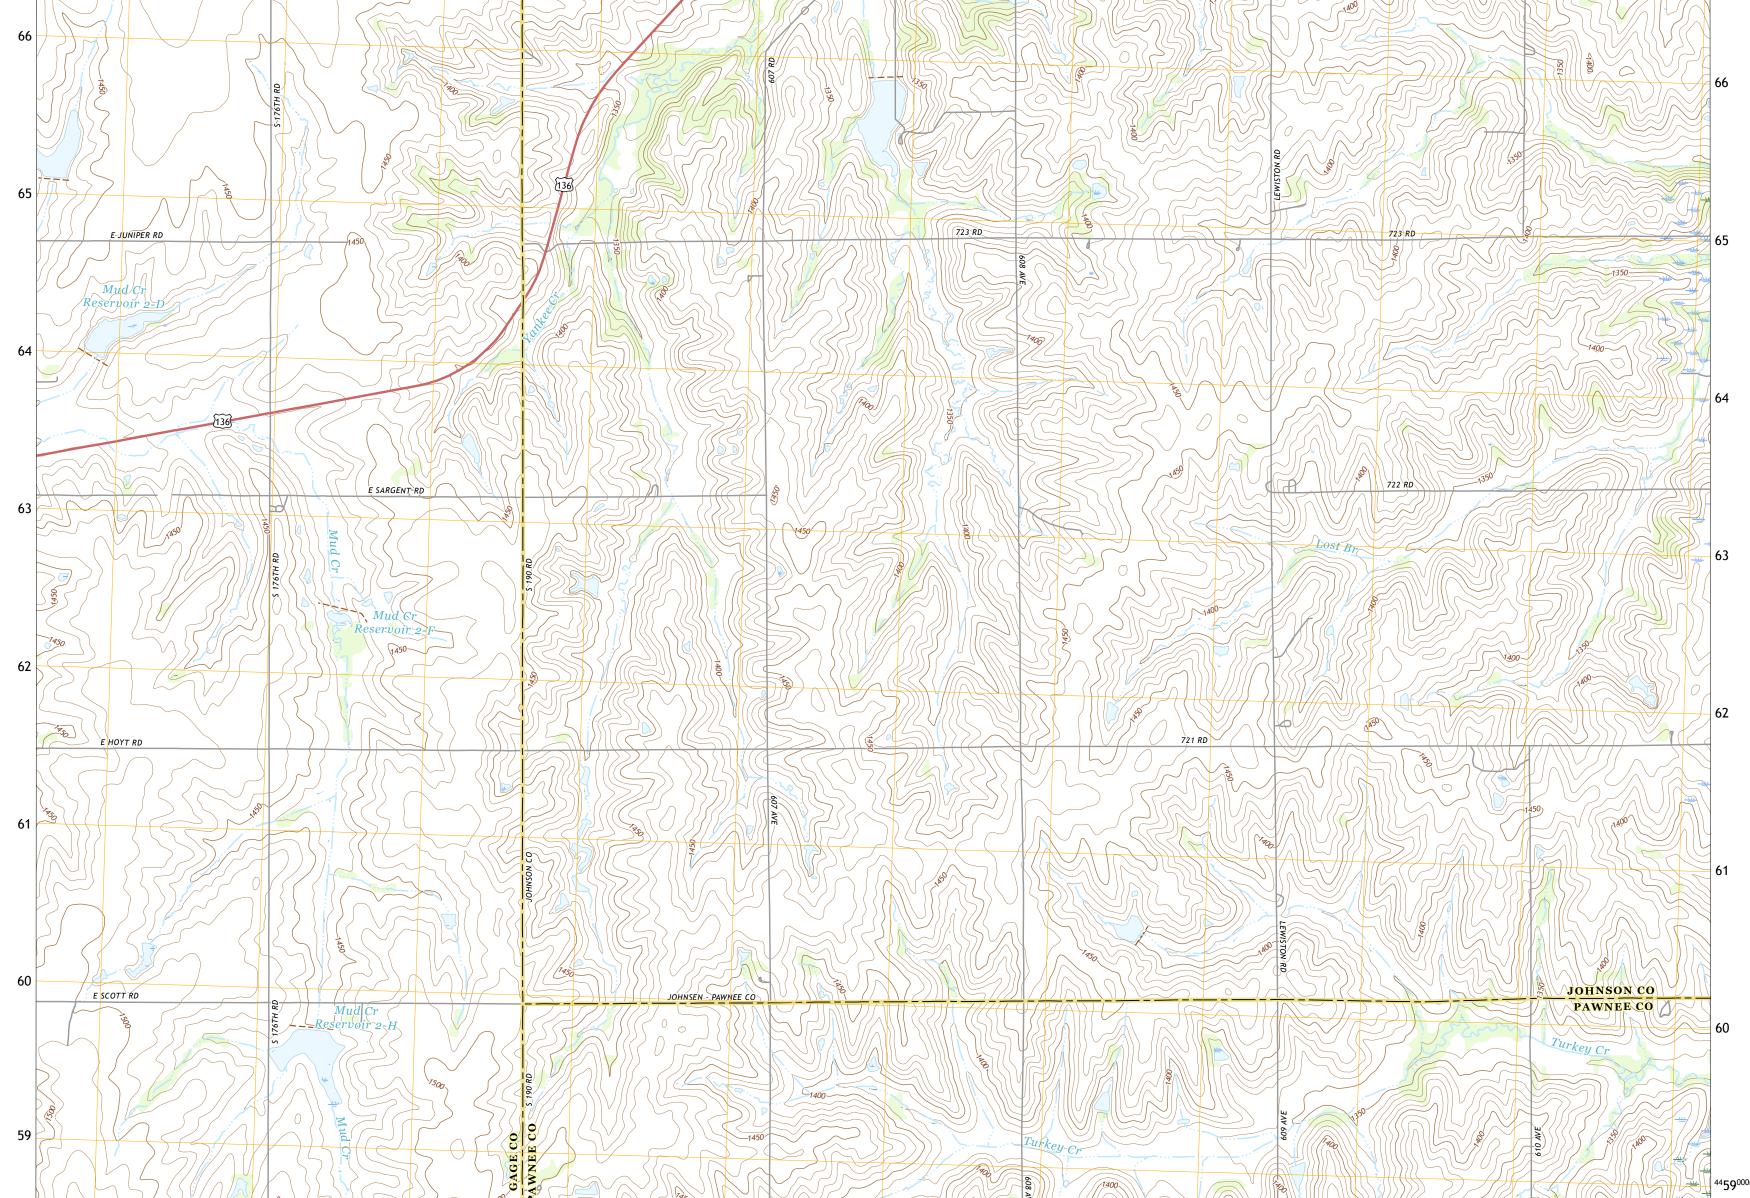

E HICKORY RD

724 RD

Produced by the United States Geological Survey North American Datum of 1983 (NAD83) World Geodetic System of 1984 (WGS84). Projection and 1 000-meter grid:Universal Transverse Mercator, Zone 14T This map is not a legal document. Boundaries may be generalized for this map scale. Private lands within government reservations may not be shown. Obtain permission before entering private lands.