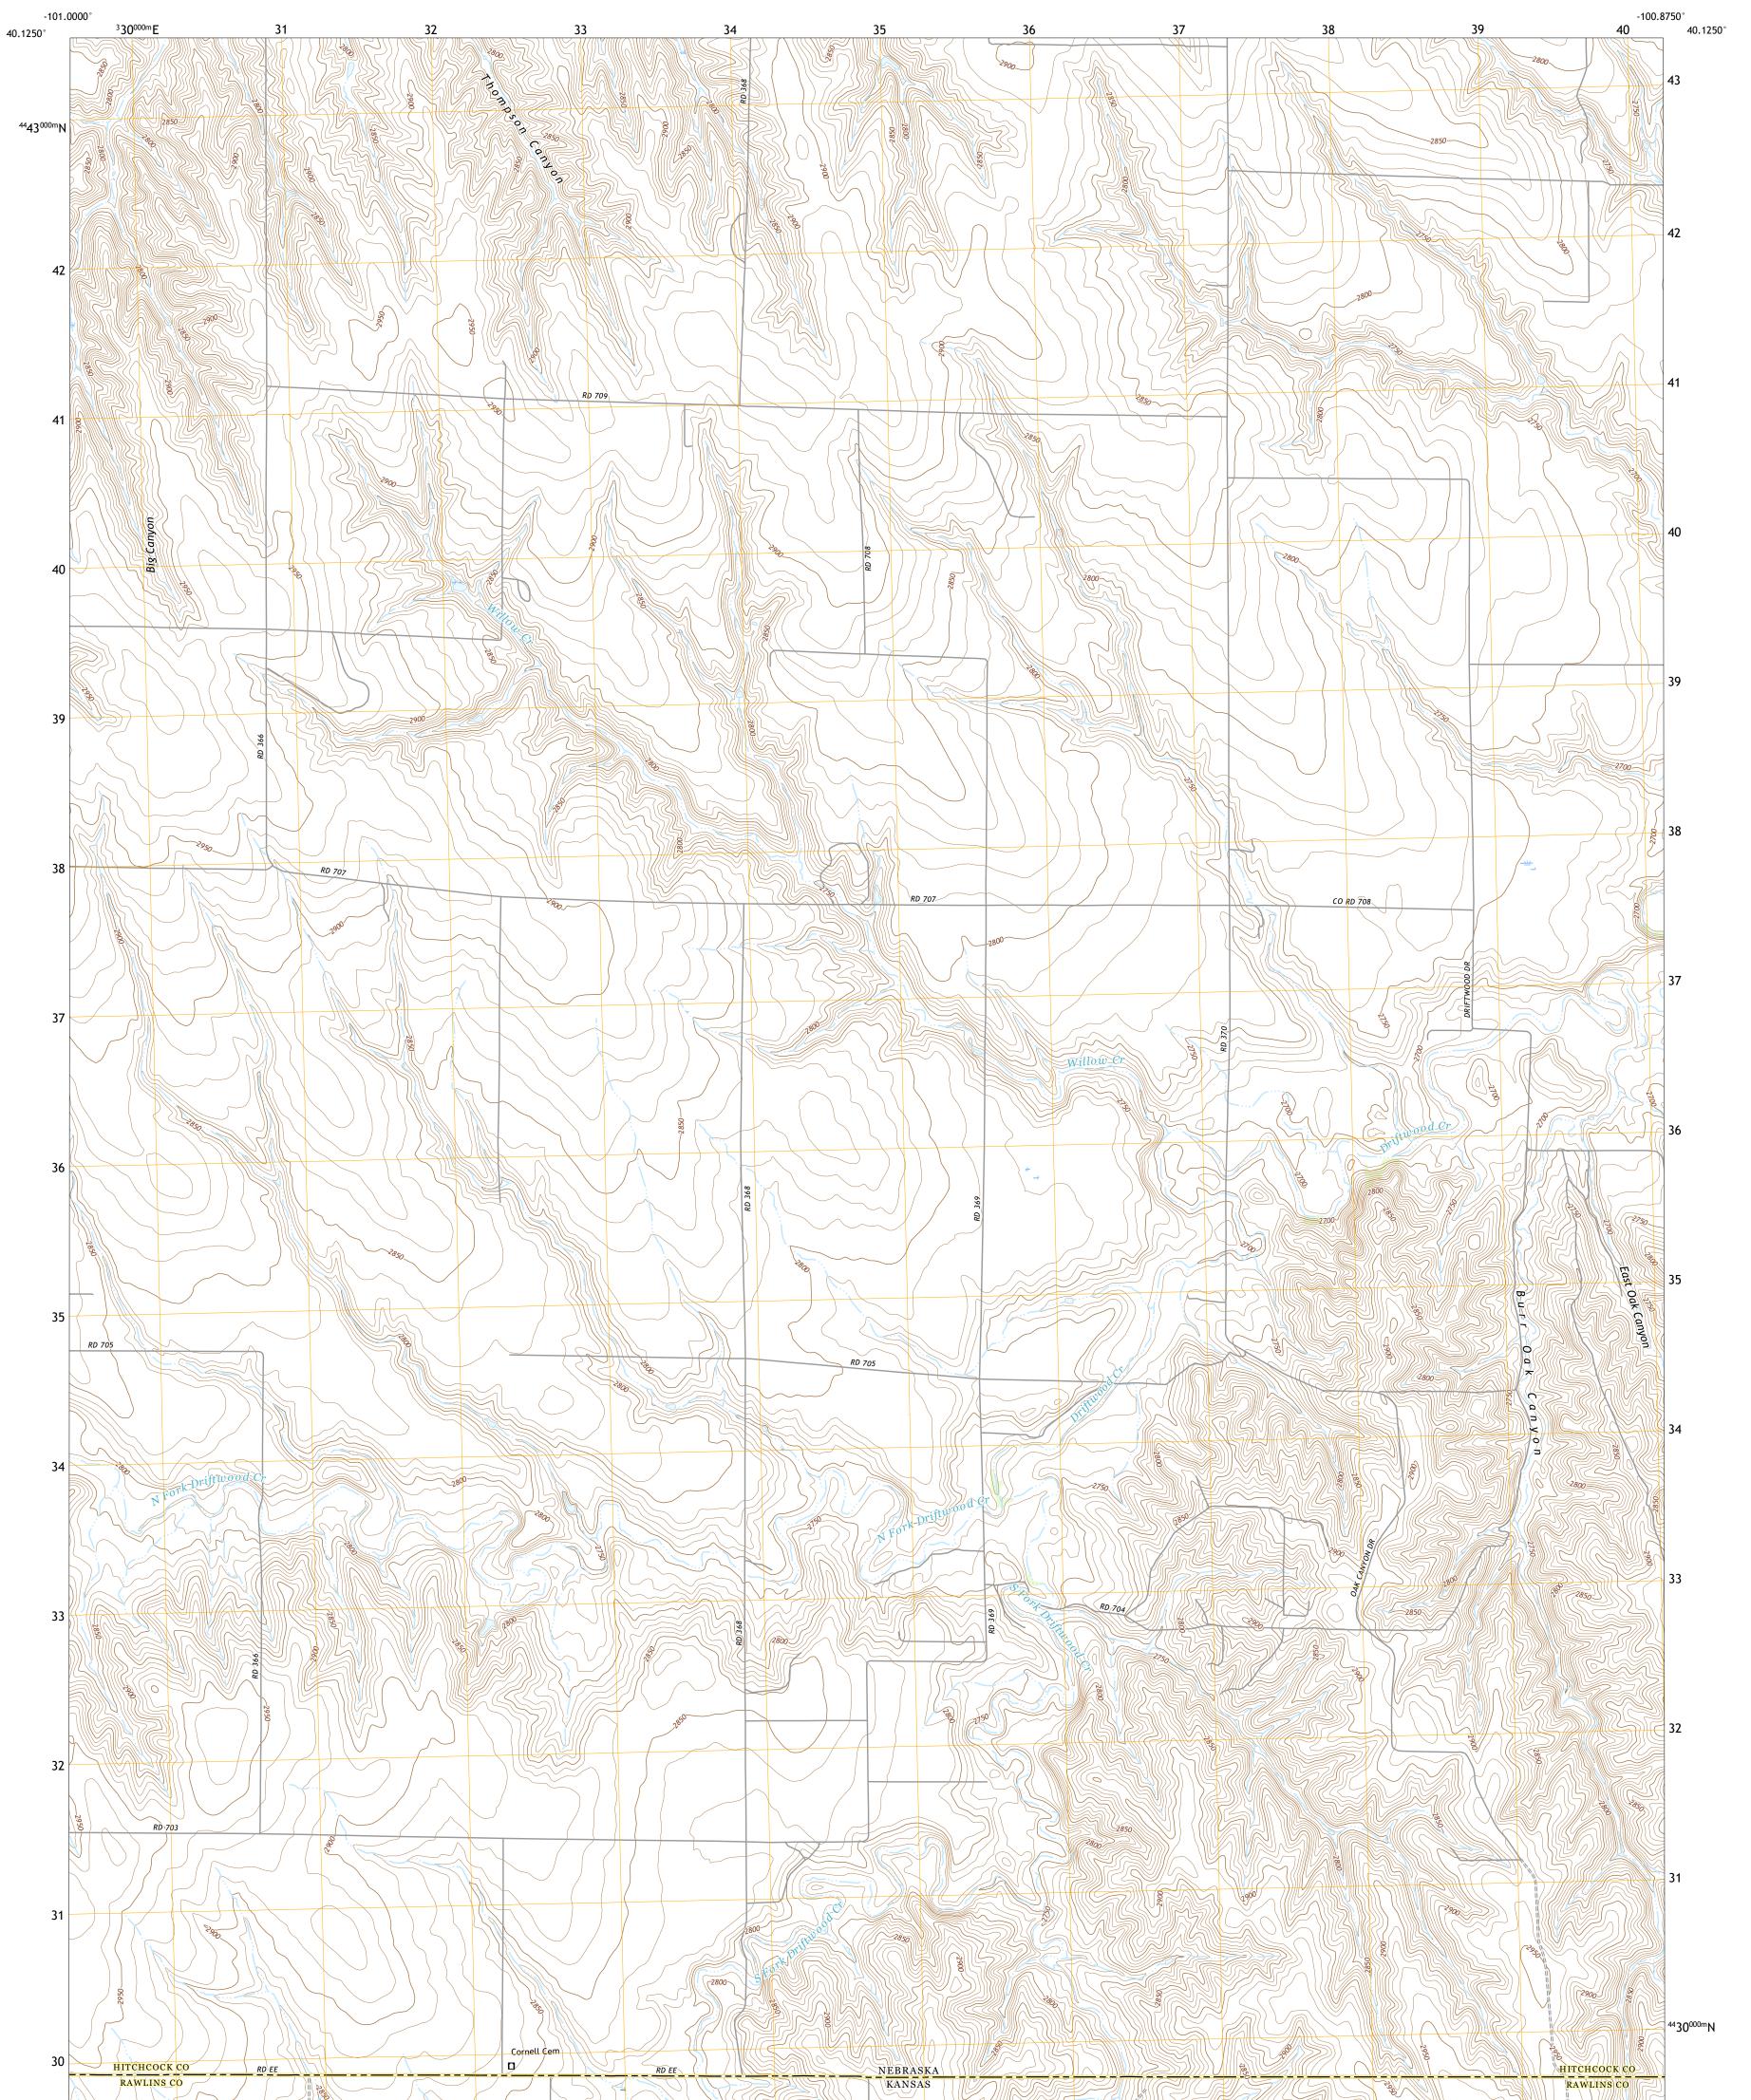

## U.S. DEPARTMENT OF THE INTERIOR U.S. GEOLOGICAL SURVEY

CULBERTSON SW QUADRANGLE NEBRASKA - KANSAS 7.5-MINUTE SERIES

**Produced by the United States Geological Survey** North American Datum of 1983 (NAD83) World Geodetic System of 1984 (WGS84). Projection and 1 000-meter grid:Universal Transverse Mercator, Zone 14T\14S This map is not a legal document. Boundaries may be generalized for this map scale. Private lands within government reservations may not be shown. Obtain permission before entering private lands.