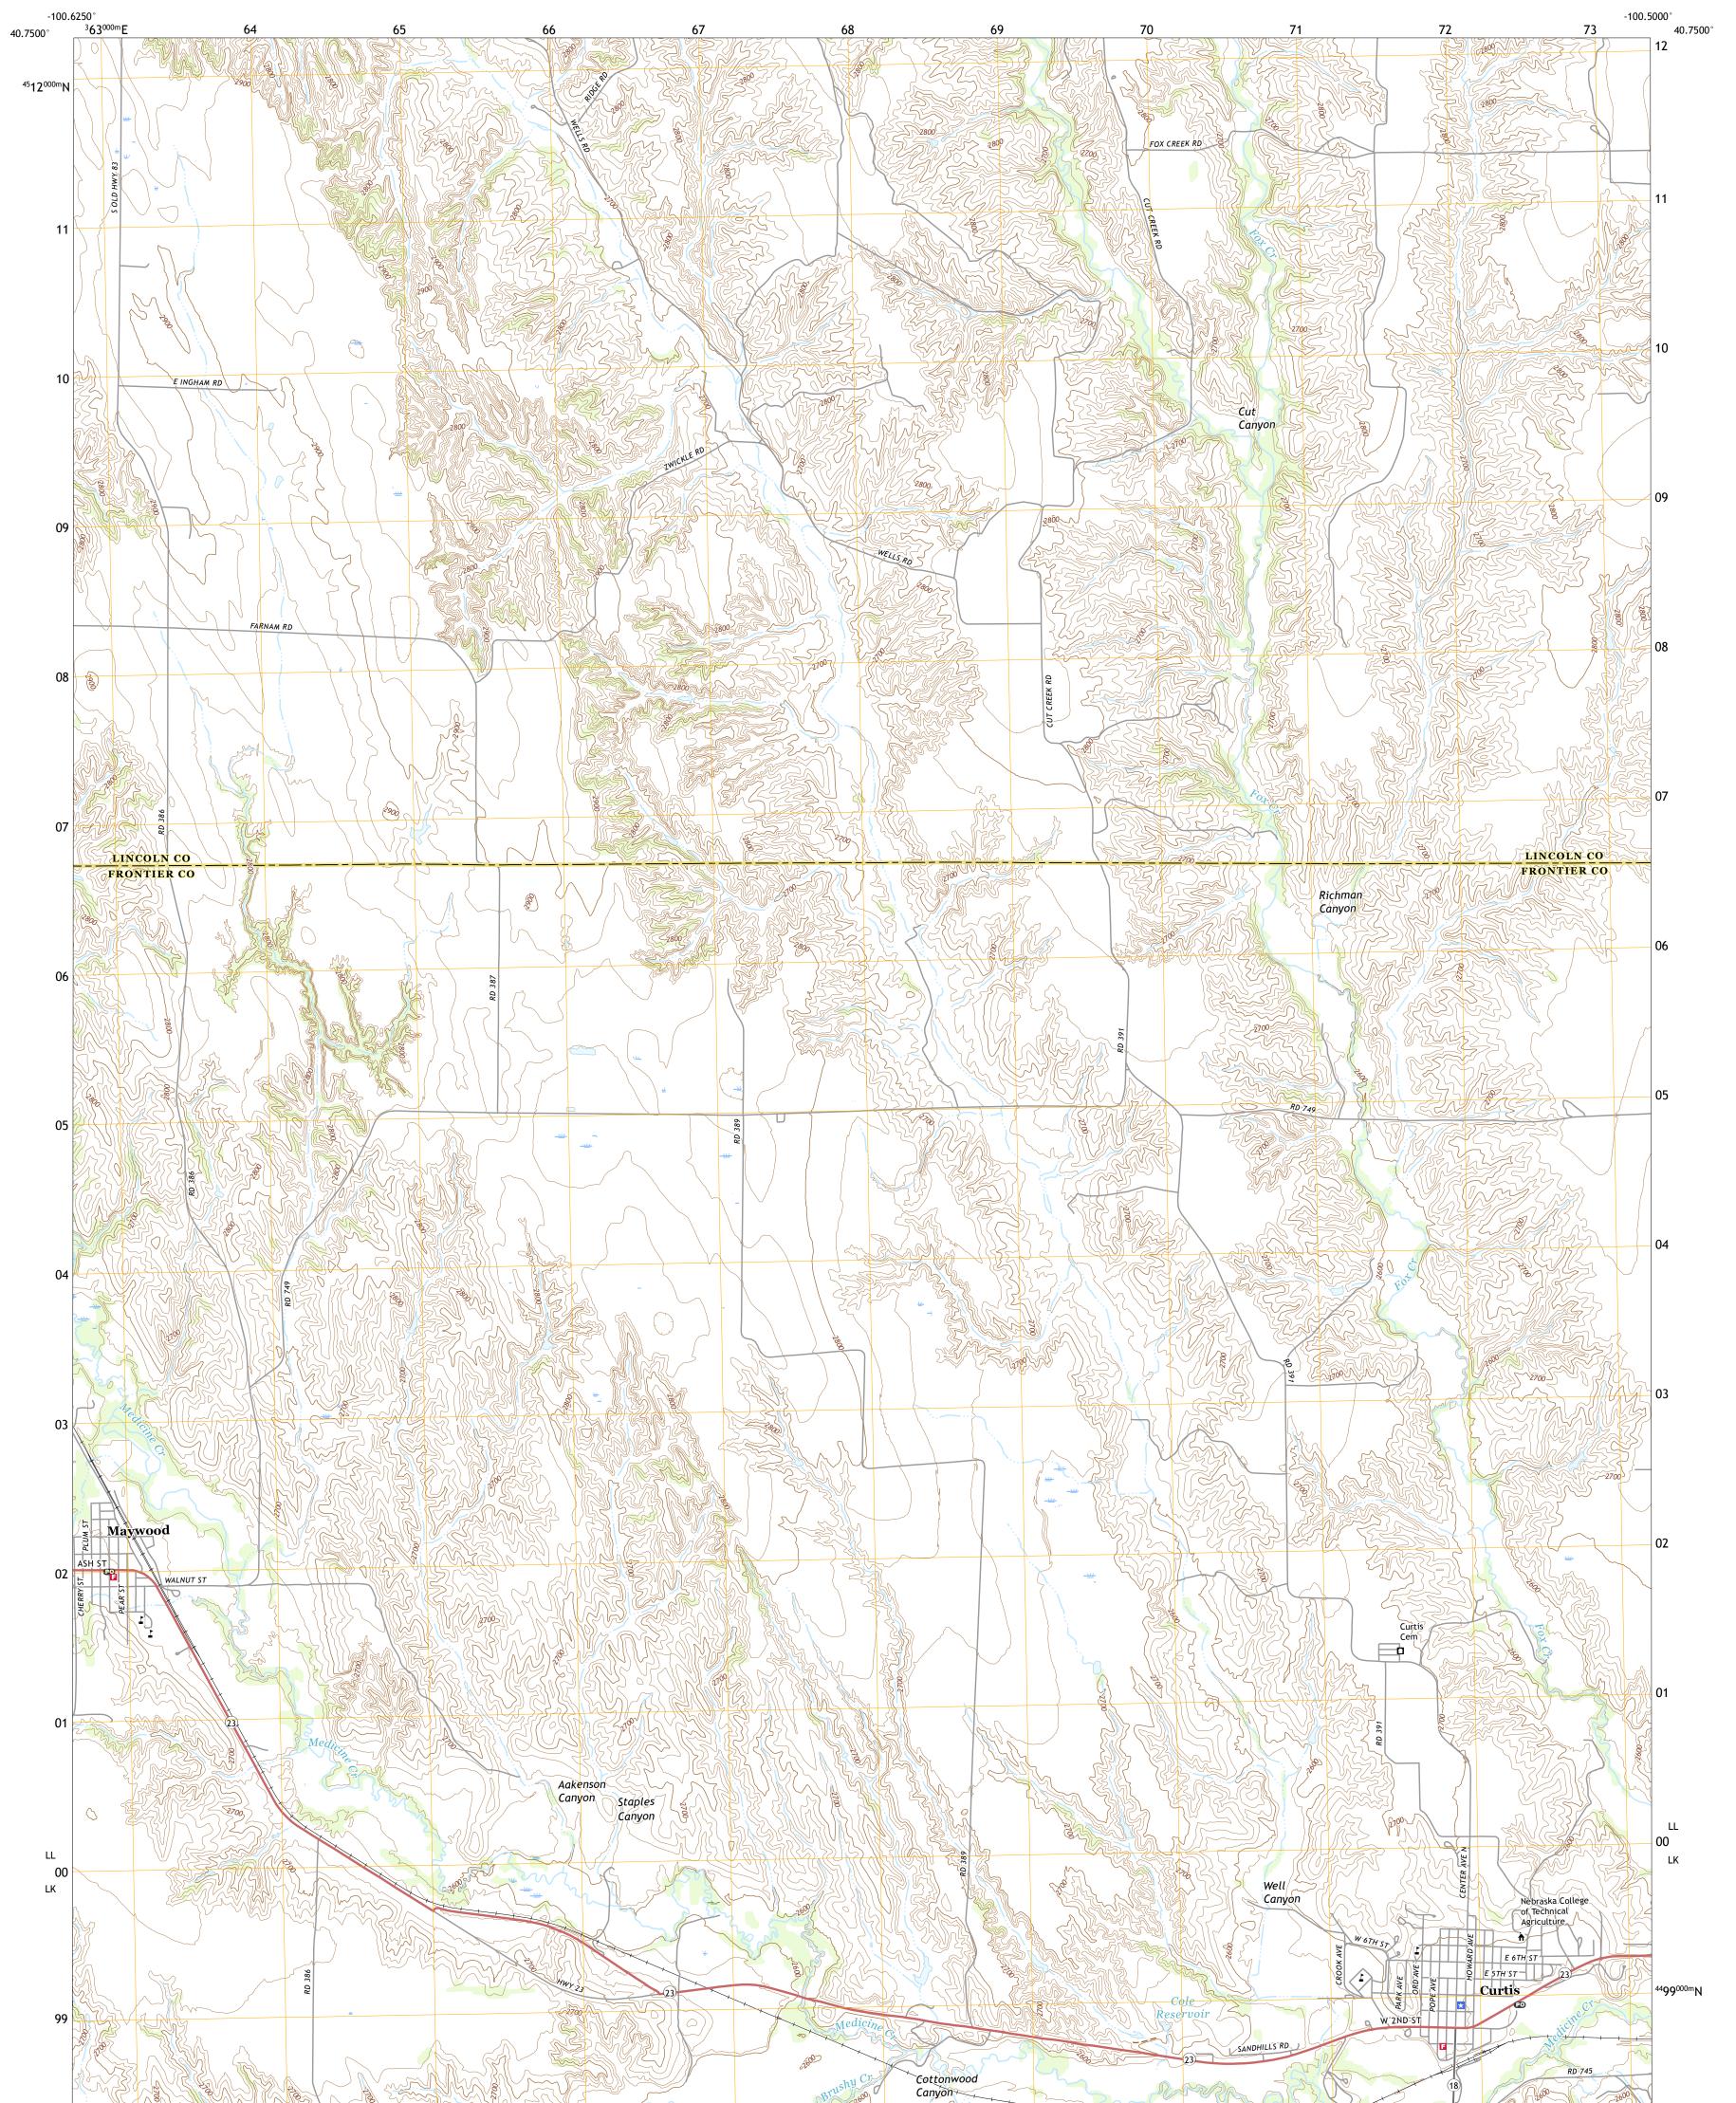

## U.S. DEPARTMENT OF THE INTERIOR U.S. GEOLOGICAL SURVEY

CURTIS QUADRANGLE NEBRASKA 7.5-MINUTE SERIES

Produced by the United States Geological Survey North American Datum of 1983 (NAD83) World Geodetic System of 1984 (WGS84). Projection and 1 000-meter grid:Universal Transverse Mercator, Zone 14T This map is not a legal document. Boundaries may be generalized for this map scale. Private lands within government reservations may not be shown. Obtain permission before entering private lands.

 Imagery......NAIP, August 2016 - October 2016

 Roads......U.S.
 Census Bureau, 2015

 Names......GNIS, 1979 - 2016

 Hydrography.....National Hydrography Dataset, 2004 - 2016

 Contours.....National Elevation Dataset, 2011

 Boundaries.....Multiple sources; see metadata file 2014 - 2016

 Public Land Survey System......BLM, 2017

 Wetlands.....FWS
 National Wetlands Inventory 1981

NSN. 7643016381142 NGA REF NO. USGSX24K11071