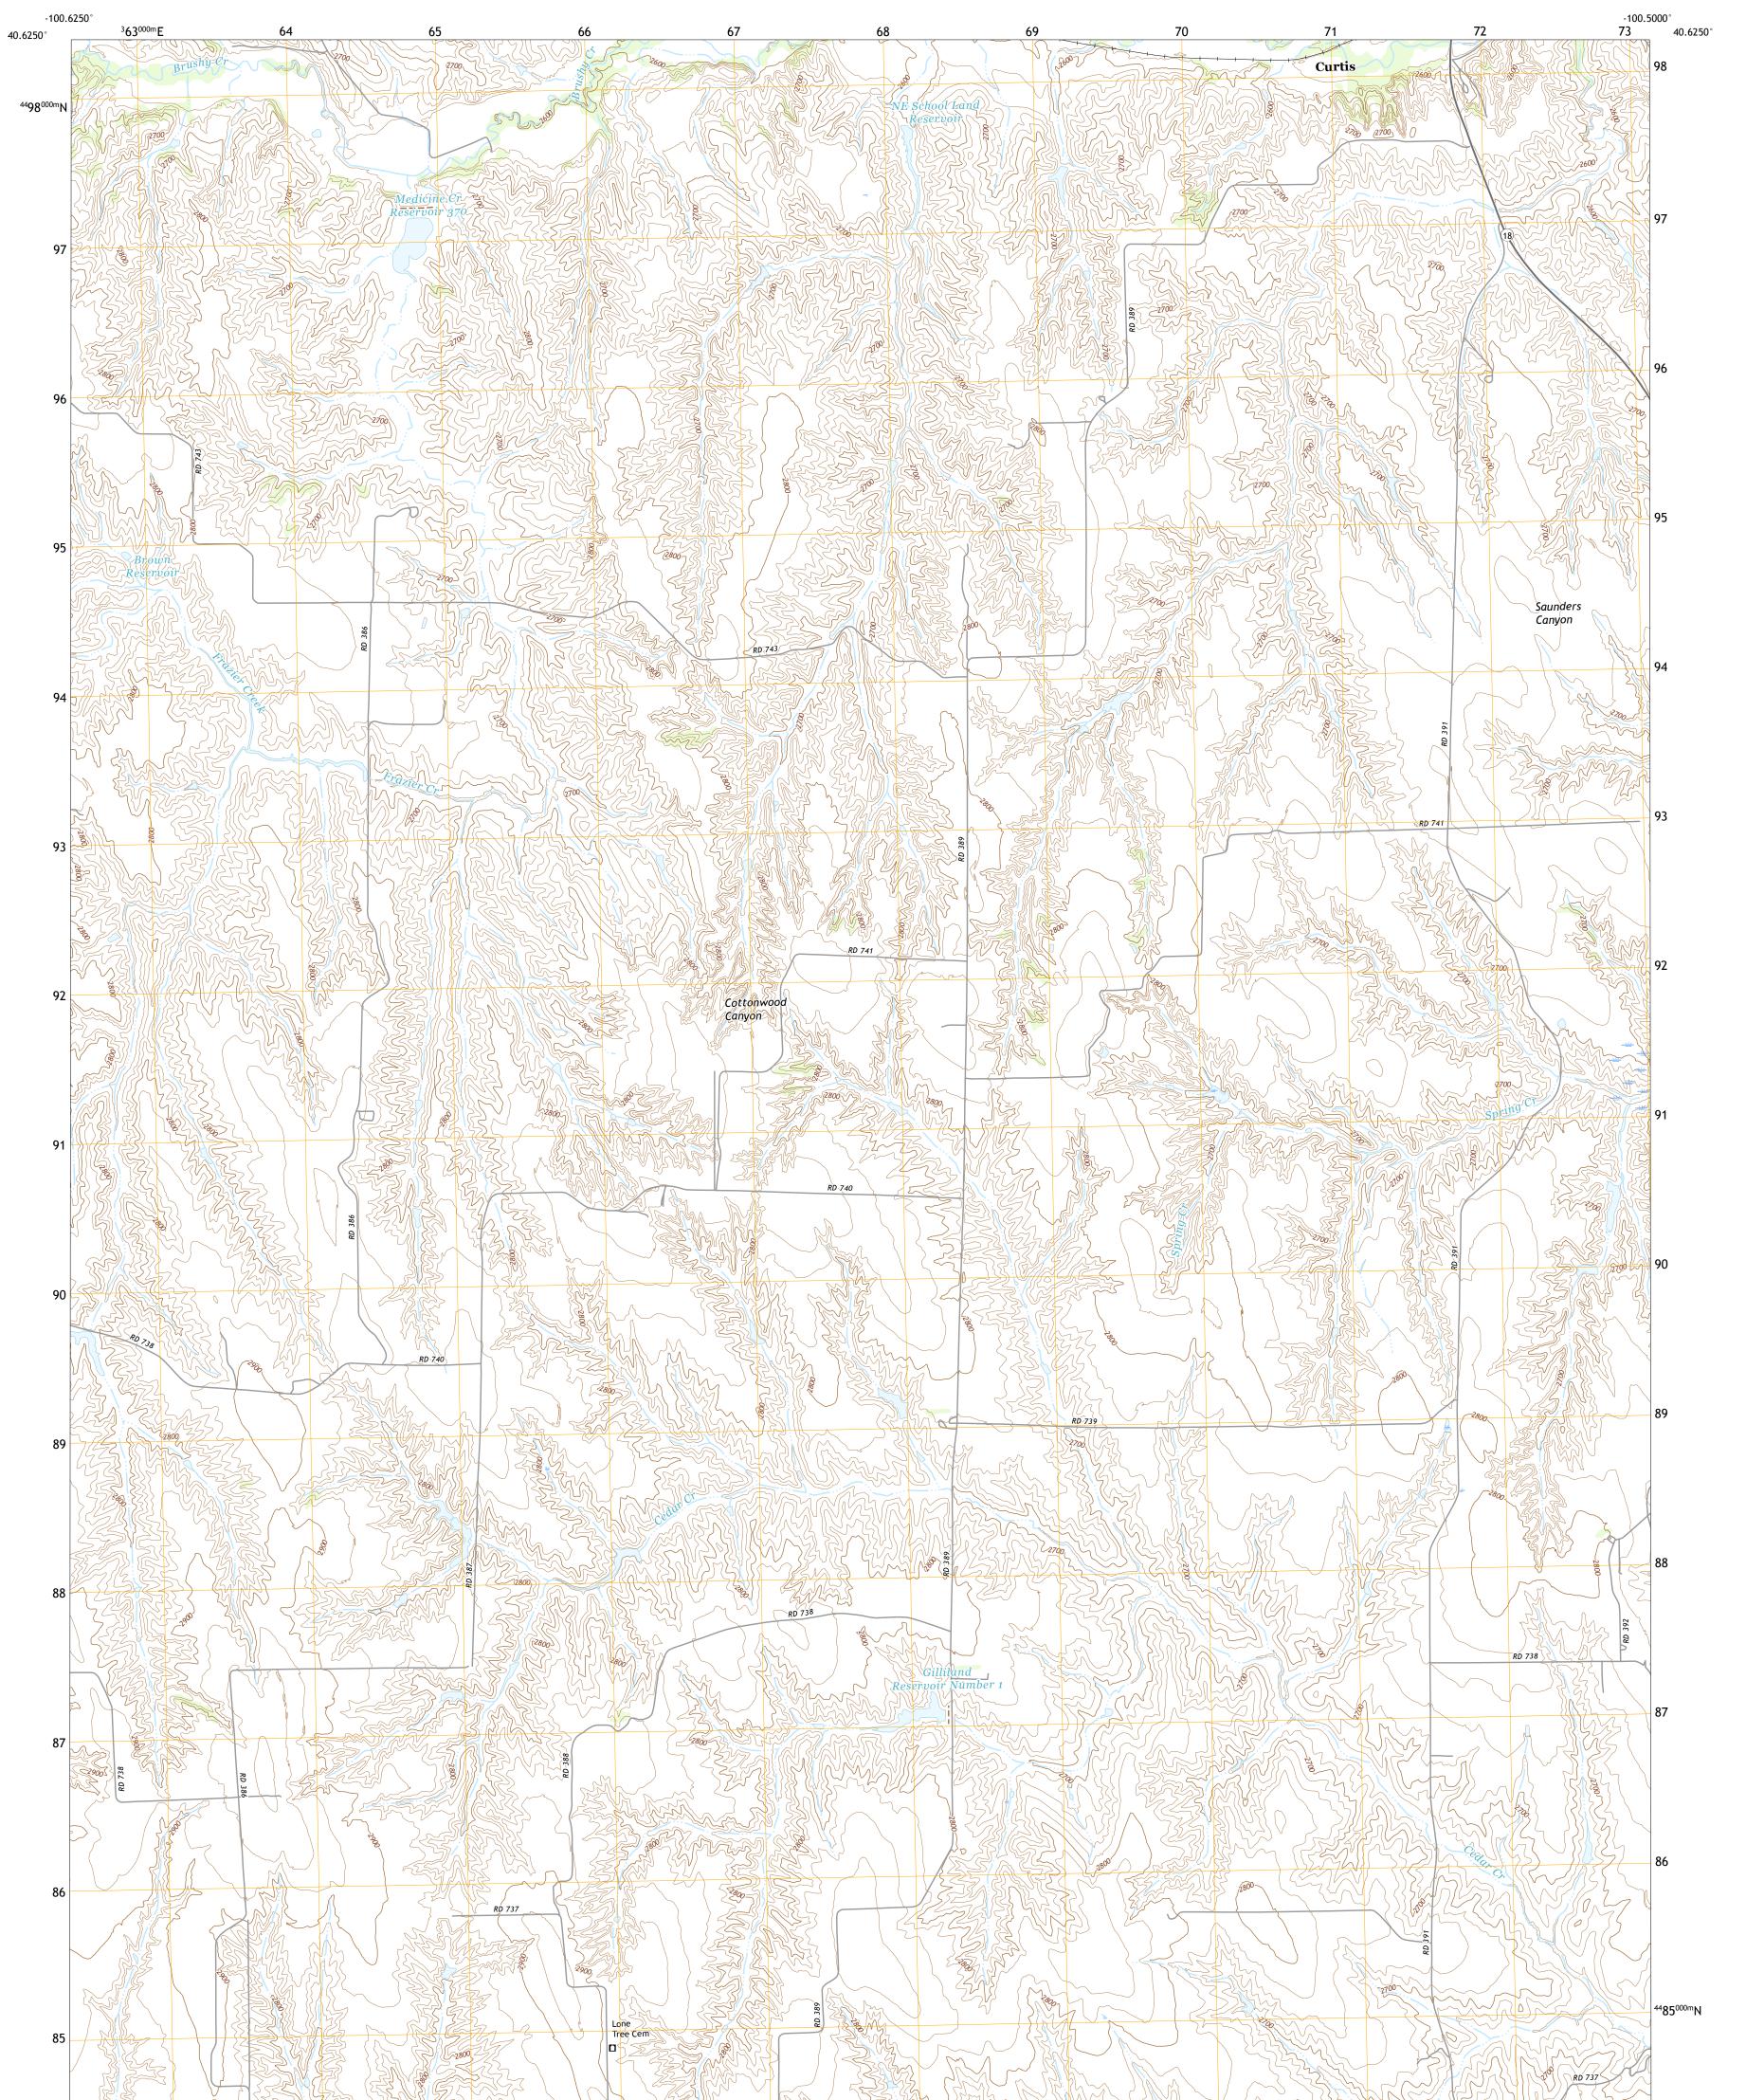

## U.S. DEPARTMENT OF THE INTERIOR U.S. GEOLOGICAL SURVEY

CURTIS SE QUADRANGLE NEBRASKA - FRONTIER COUNTY 7.5-MINUTE SERIES

Produced by the United States Geological Survey North American Datum of 1983 (NAD83) World Geodetic System of 1984 (WGS84). Projection and 1 000-meter grid:Universal Transverse Mercator, Zone 14T This map is not a legal document. Boundaries may be generalized for this map scale. Private lands within government reservations may not be shown. Obtain permission before entering private lands.

 Imagery......NAIP, August 2016 - October 2016

 Roads......U.S.
 Census Bureau, 2015

 Names......GNIS, 1979 - 2016

 Hydrography.....National Hydrography Dataset, 2004 - 2016

 Contours.....National Elevation Dataset, 2011

 Boundaries.....Multiple sources; see metadata file 2014 - 2016

 Public Land Survey System......BLM, 2017

 Wetlands.....FWS
 National Wetlands Inventory 1981

\_\_\_\_