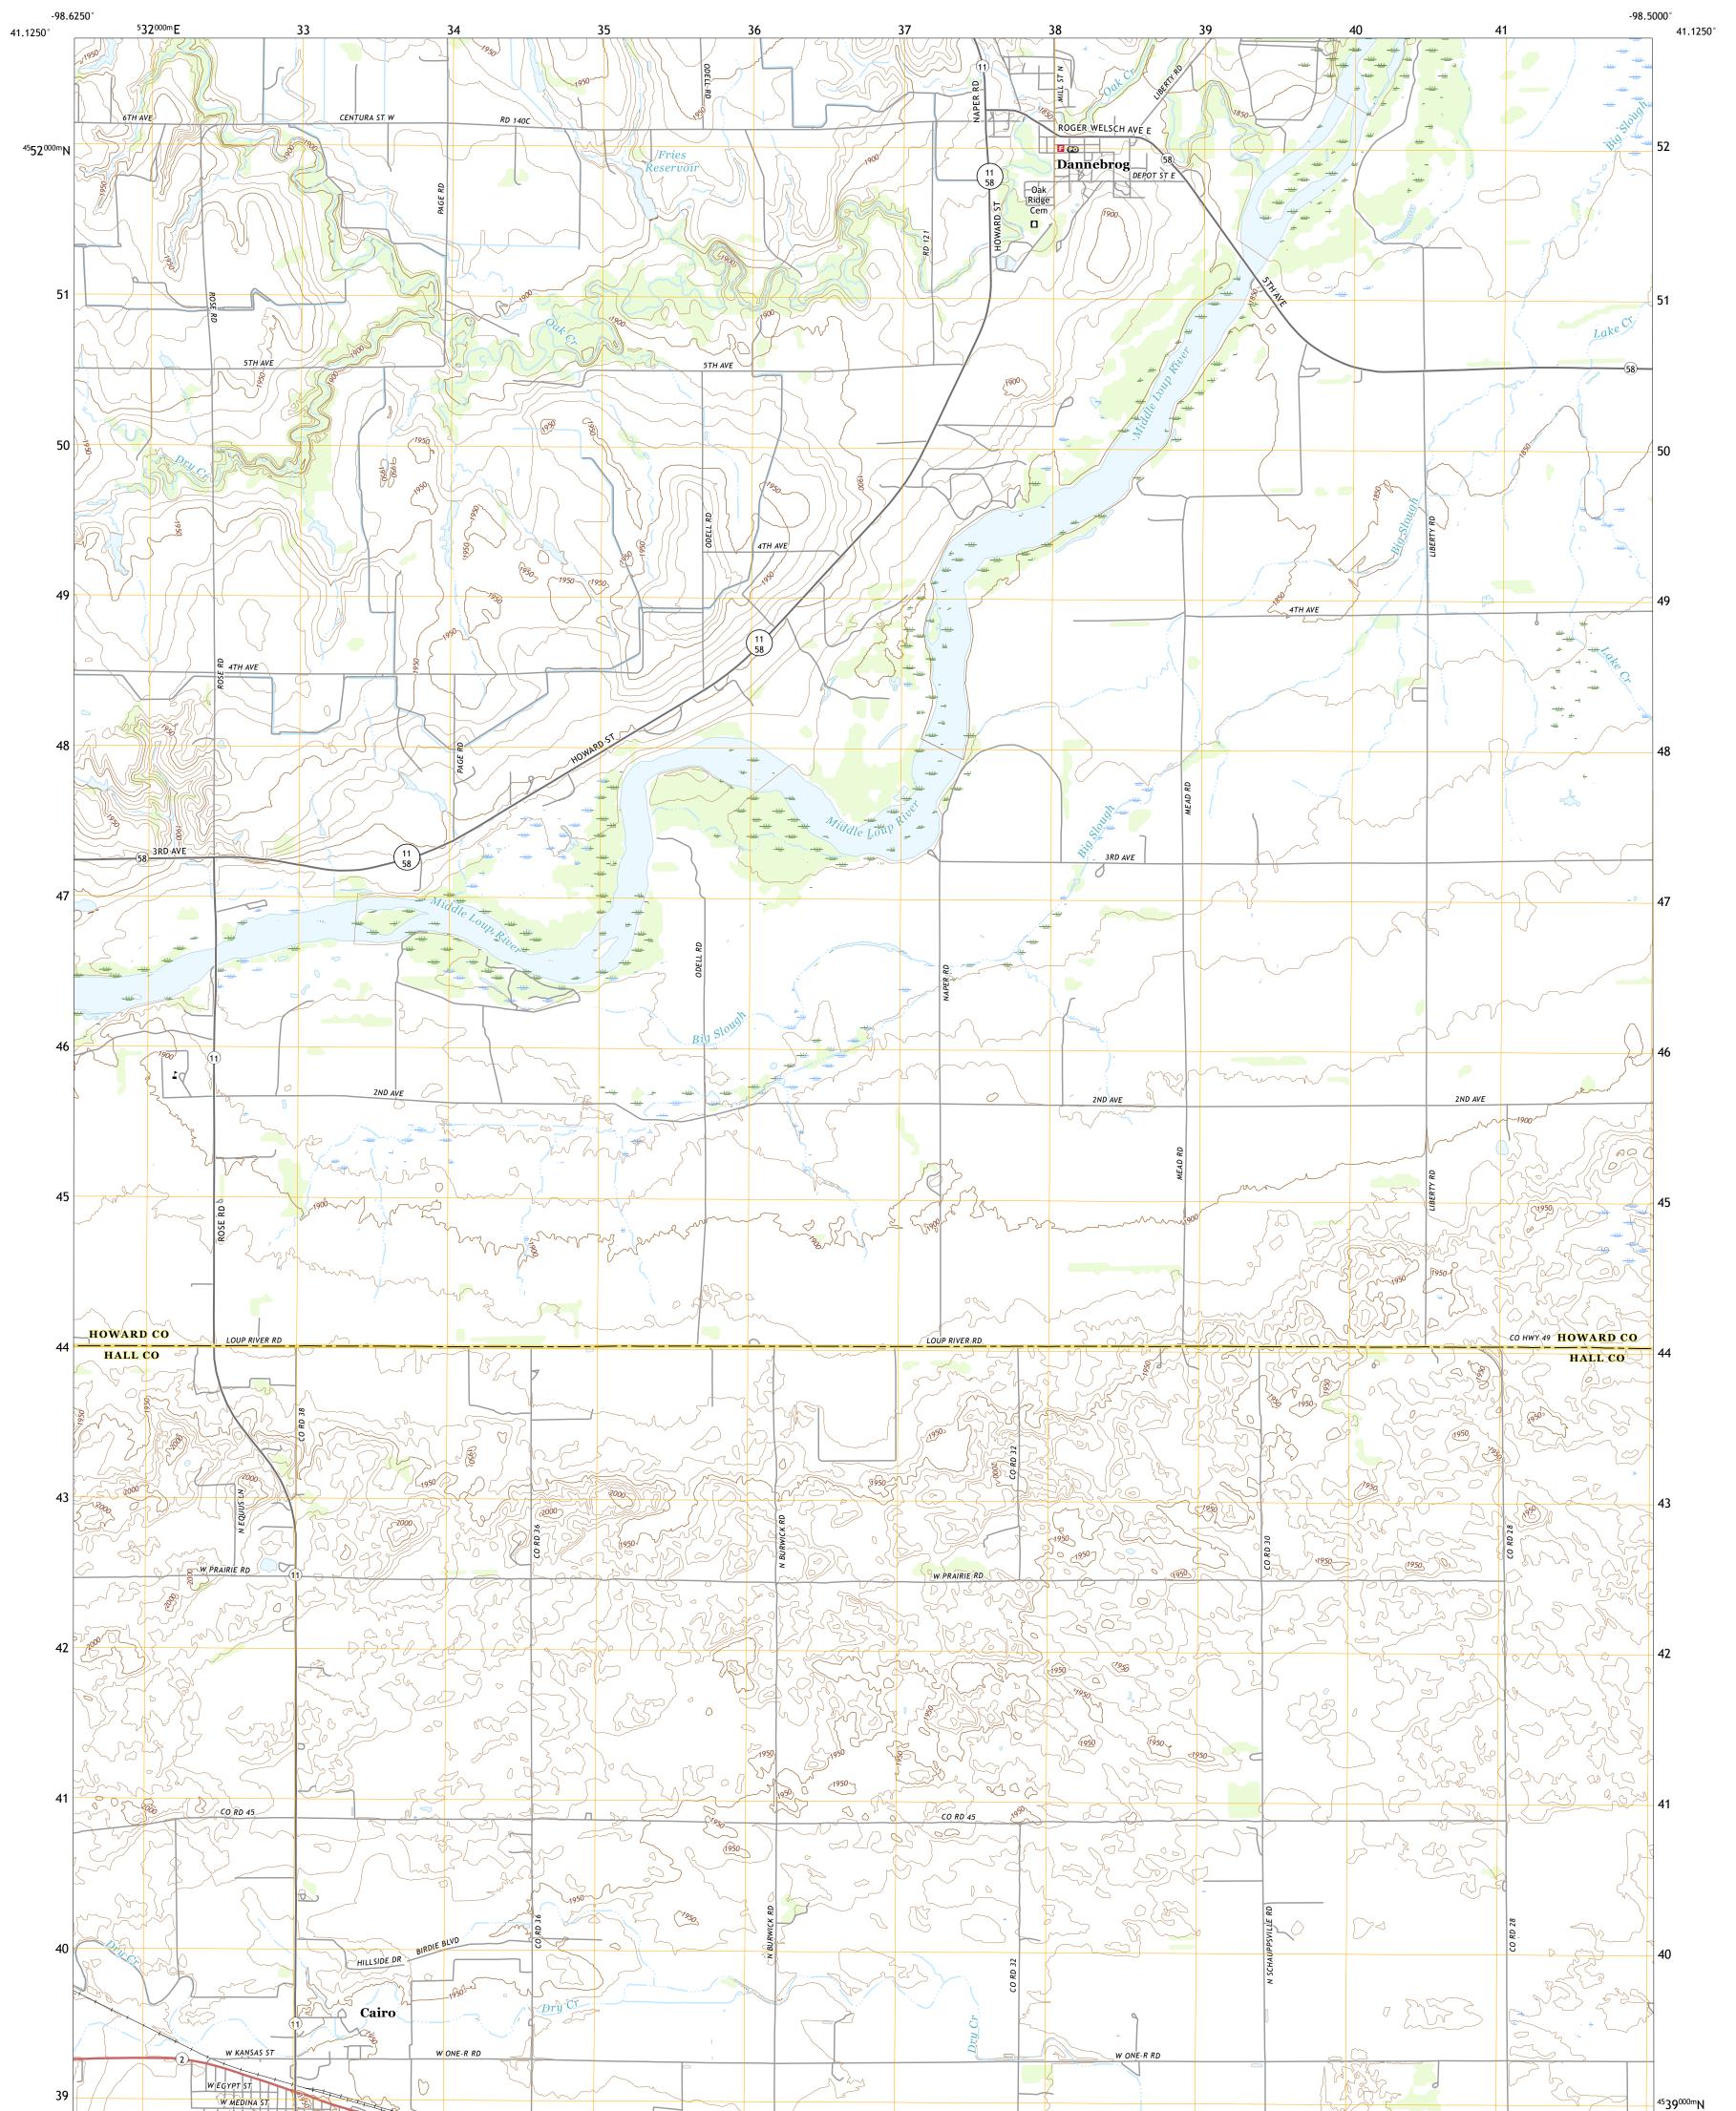

## U.S. DEPARTMENT OF THE INTERIOR U.S. GEOLOGICAL SURVEY

DANNEBROG QUADRANGLE NEBRASKA 7.5-MINUTE SERIES

Produced by the United States Geological Survey North American Datum of 1983 (NAD83) World Geodetic System of 1984 (WGS84). Projection and 1 000-meter grid:Universal Transverse Mercator, Zone 14T This map is not a legal document. Boundaries may be generalized for this map scale. Private lands within government reservations may not be shown. Obtain permission before entering private lands.

 Imagery......NAIP, July 2016 - October 2016

 Roads......NaiP, July 2016 - October 2015

 Names.......GNIS, 1979 - 2017

 Hydrography.....National Hydrography Dataset, 2006 - 2016

 Contours.....National Elevation Dataset, 2002 - 2011

 Boundaries......Multiple sources; see metadata file 2014 - 2016

 Public Land Survey System......BLM, 2017

 Wetlands.....FWS National Wetlands Inventory 1981