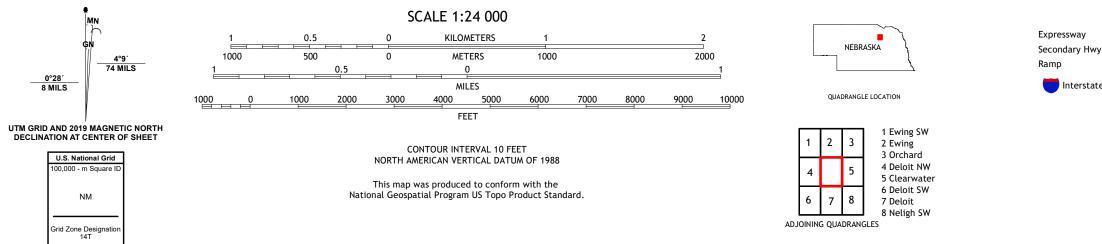

 Contours......National Elevation Dataset, 2019

 Boundaries......Multiple sources; see metadata file 2019 - 2021

 Public Land Survey System.......BLM, 2020

 Wetlands......FWS National Wetlands Inventory Not Available