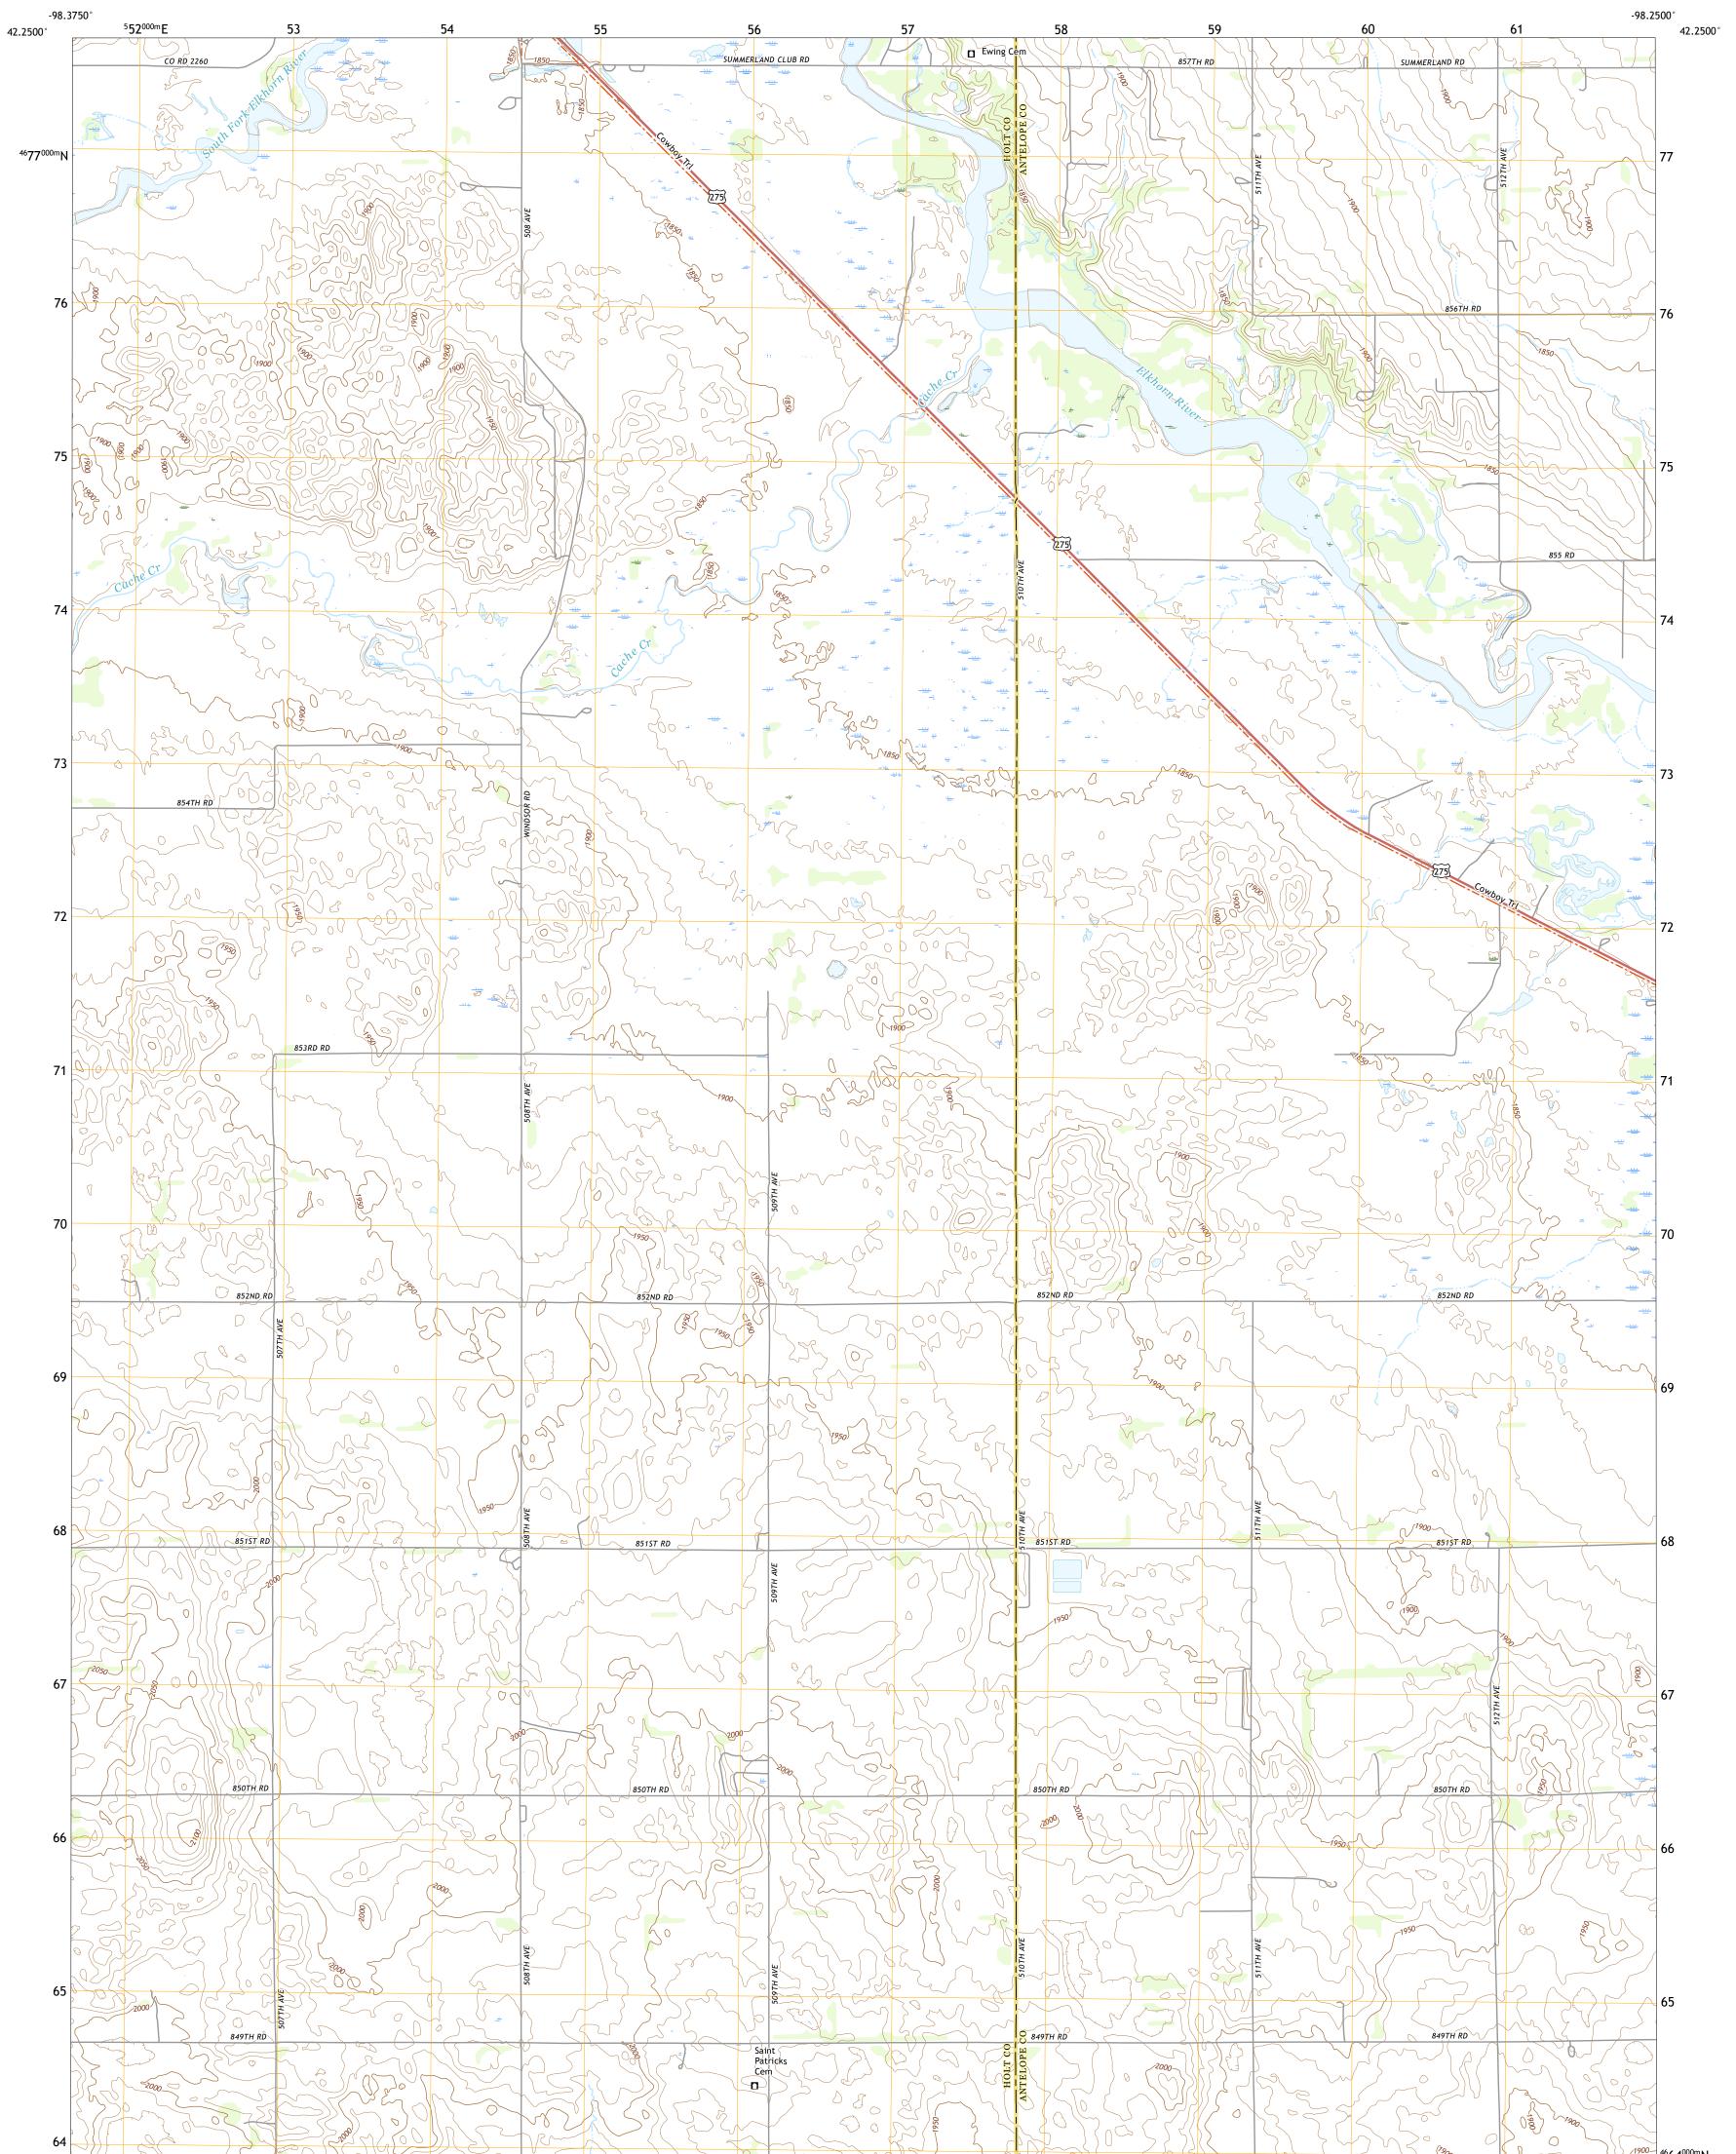

DELOIT NE QUADRANGLE NEBRASKA 7.5-MINUTE SERIES

Produced by the United States Geological Survey North American Datum of 1983 (NAD83) World Geodetic System of 1984 (WGS84). Projection and 1 000-meter grid:Universal Transverse Mercator, Zone 14T This map is not a legal document. Boundaries may be generalized for this map scale. Private lands within government reservations may not be shown. Obtain permission before entering private lands.