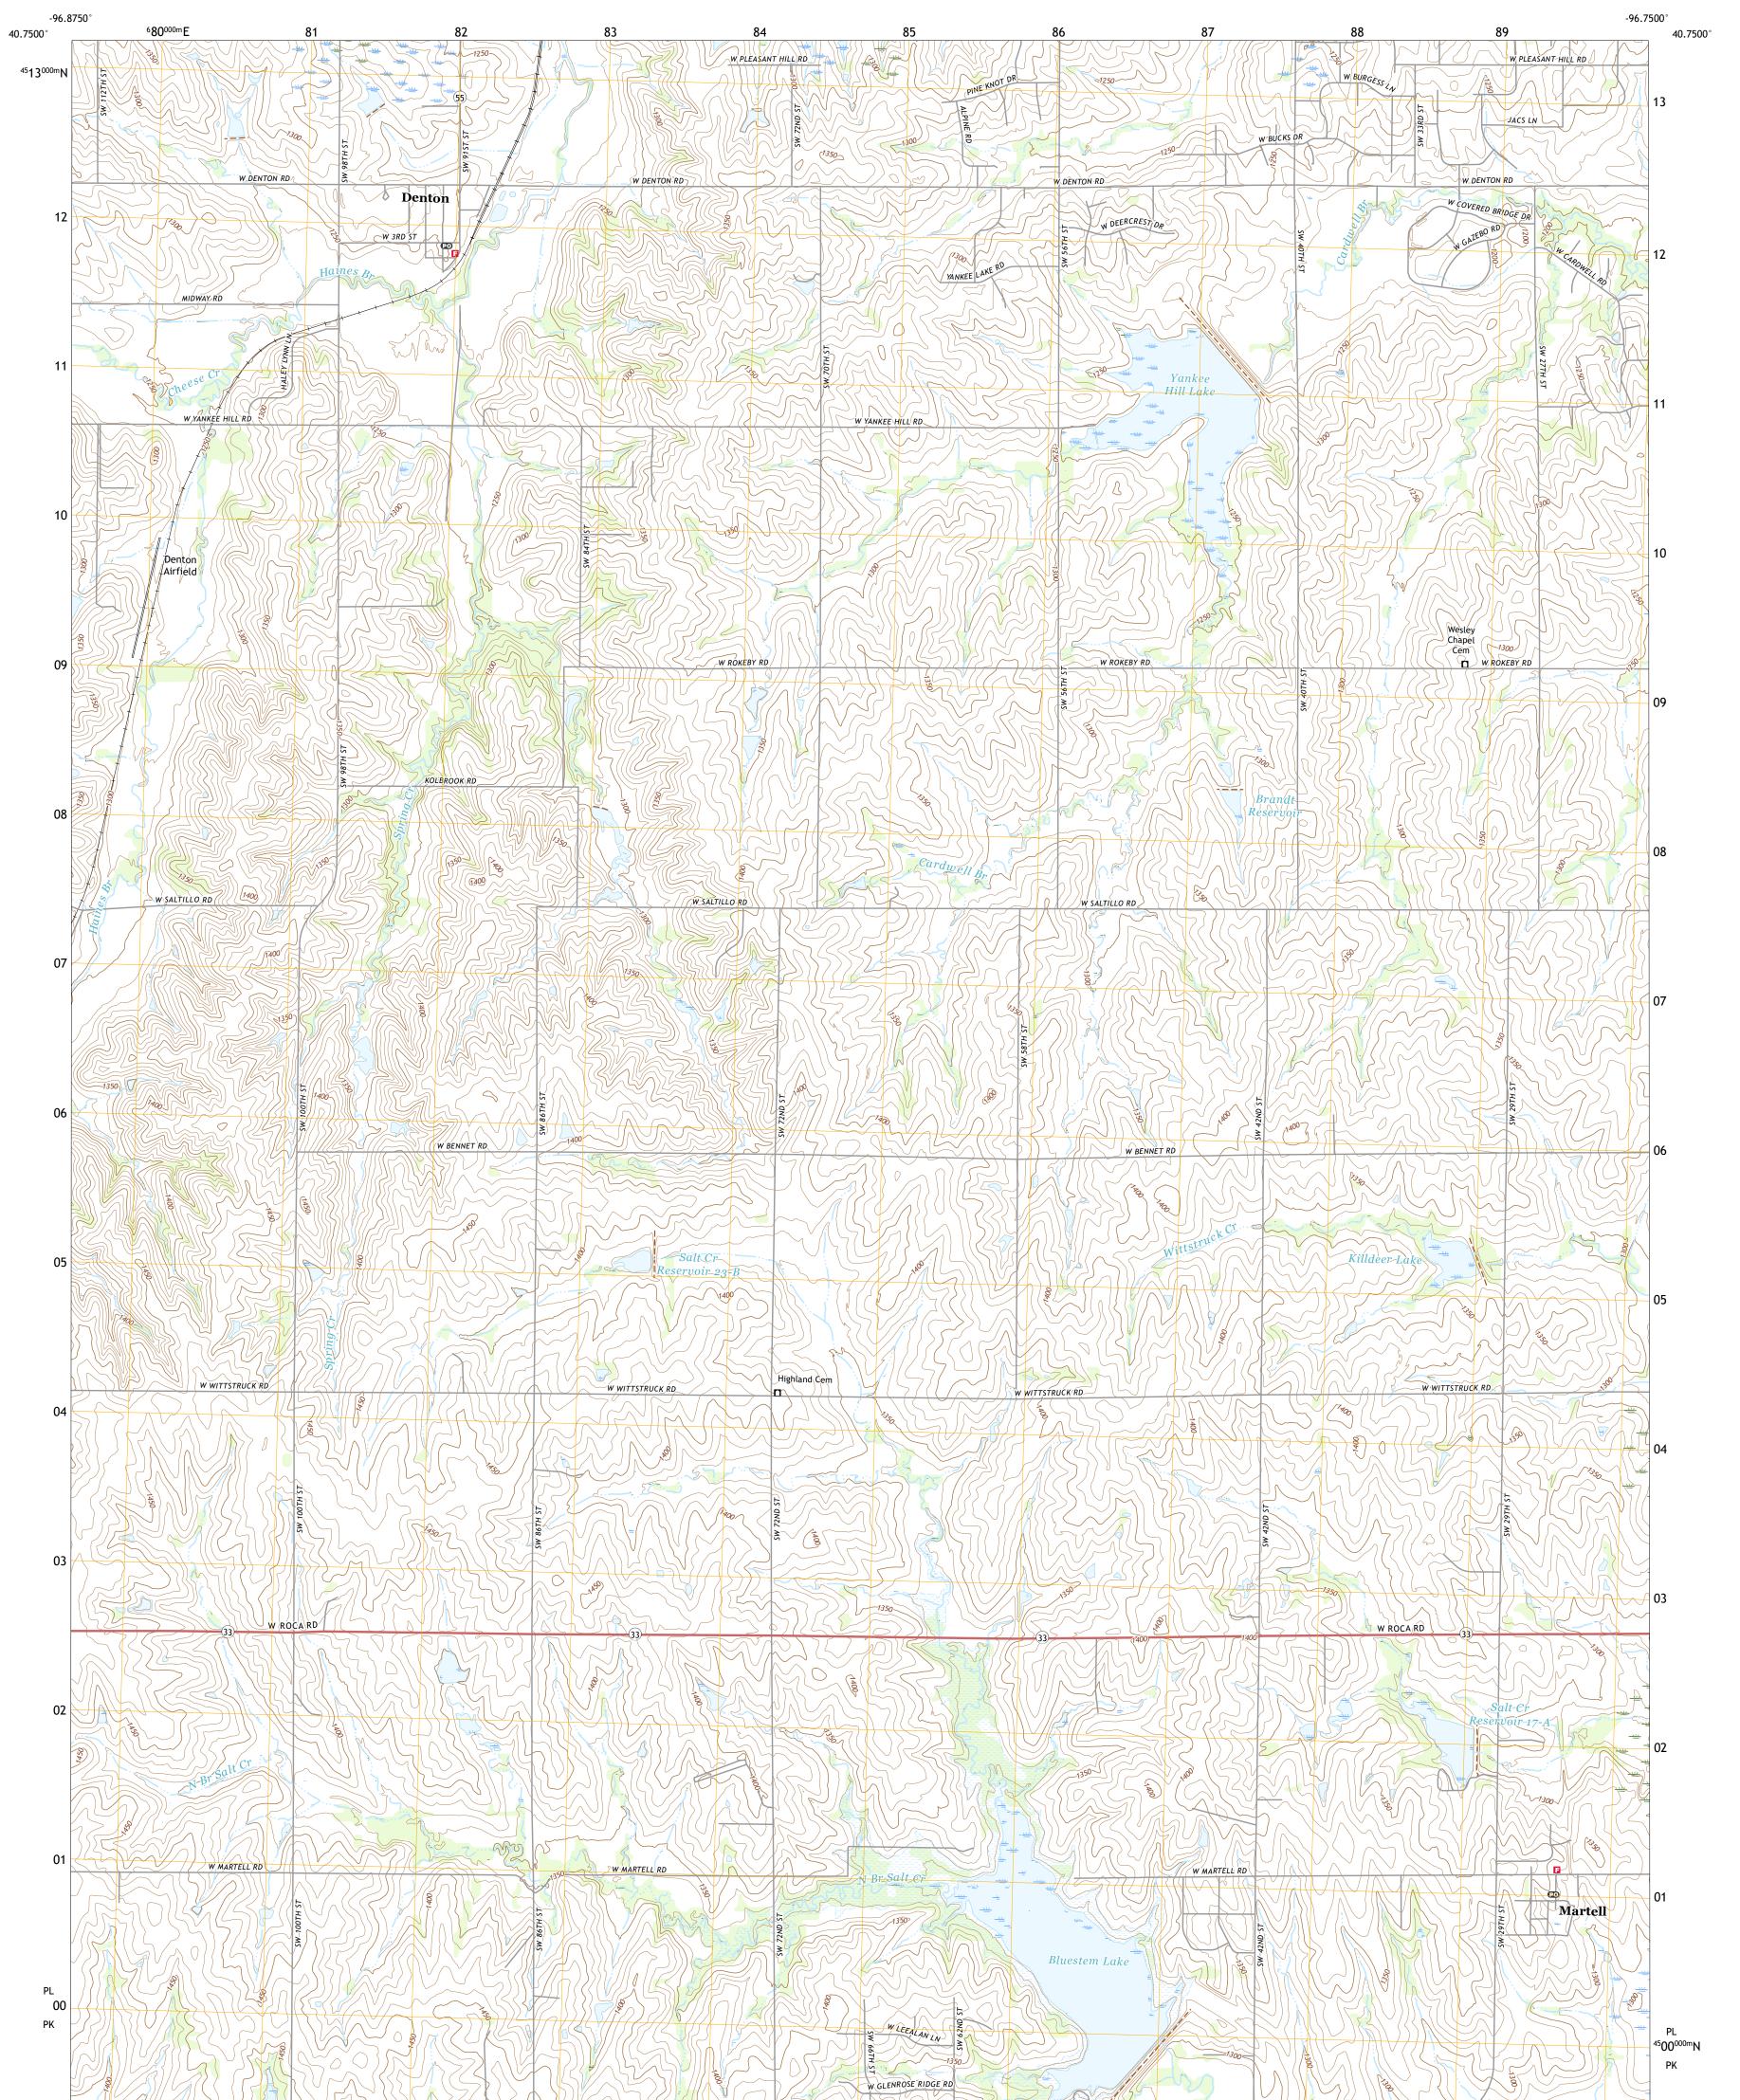

## U.S. DEPARTMENT OF THE INTERIOR U.S. GEOLOGICAL SURVEY

DENTON QUADRANGLE NEBRASKA - LANCASTER COUNTY 7.5-MINUTE SERIES

Produced by the United States Geological Survey North American Datum of 1983 (NAD83) World Geodetic System of 1984 (WGS84). Projection and 1 000-meter grid:Universal Transverse Mercator, Zone 14T This map is not a legal document. Boundaries may be generalized for this map scale. Private lands within government reservations may not be shown. Obtain permission before entering private lands.