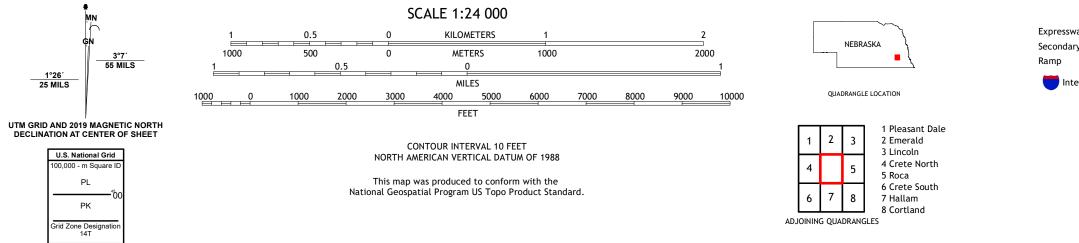

## U.S. DEPARTMENT OF THE INTERIOR U.S. GEOLOGICAL SURVEY

DENTON QUADRANGLE NEBRASKA - LANCASTER COUNTY 7.5-MINUTE SERIES

Produced by the United States Geological Survey North American Datum of 1983 (NAD83) World Geodetic System of 1984 (WGS84). Projection and 1 000-meter grid:Universal Transverse Mercator, Zone 14T This map is not a legal document. Boundaries may be generalized for this map scale. Private lands within government reservations may not be shown. Obtain permission before entering private lands.

 Expressway
 Local Connector

 Secondary Hwy
 Local Road

 Ramp
 4WD

 Interstate Route
 US Route
 State Route