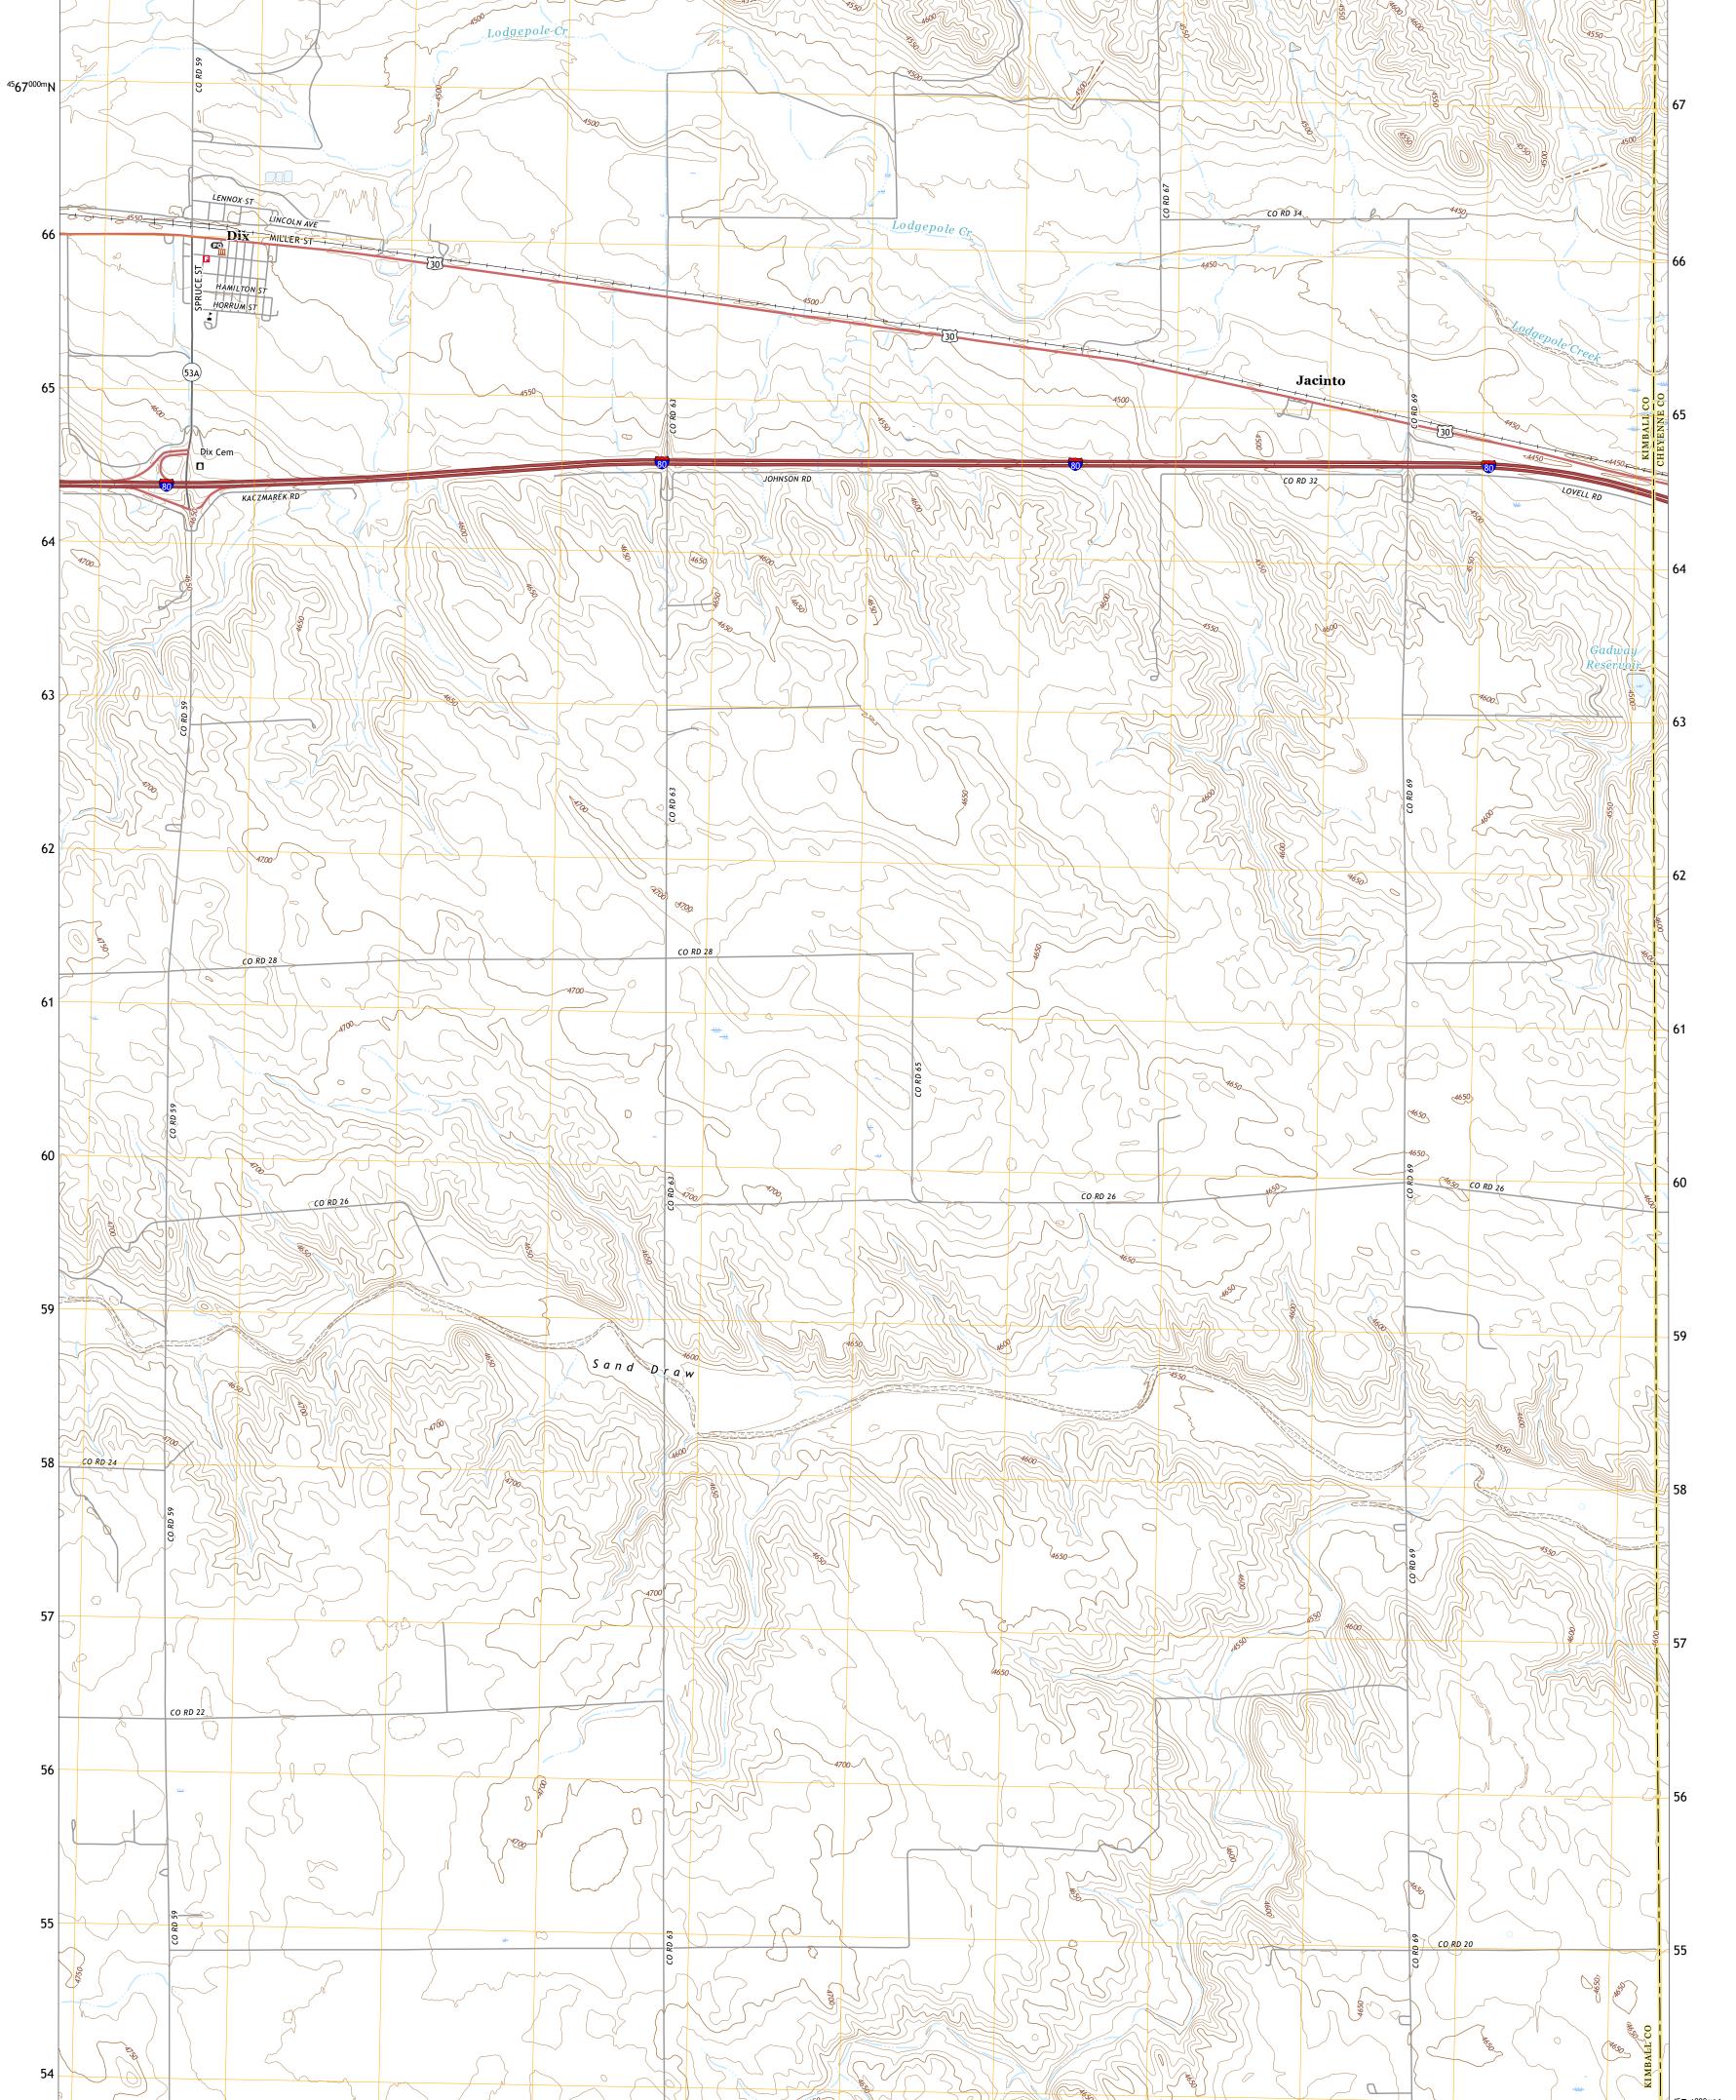

State Route

DIX QUADRANGLE

NEBRASKA 7.5-MINUTE SERIES

-103.3750° **36** 4

41.2500°