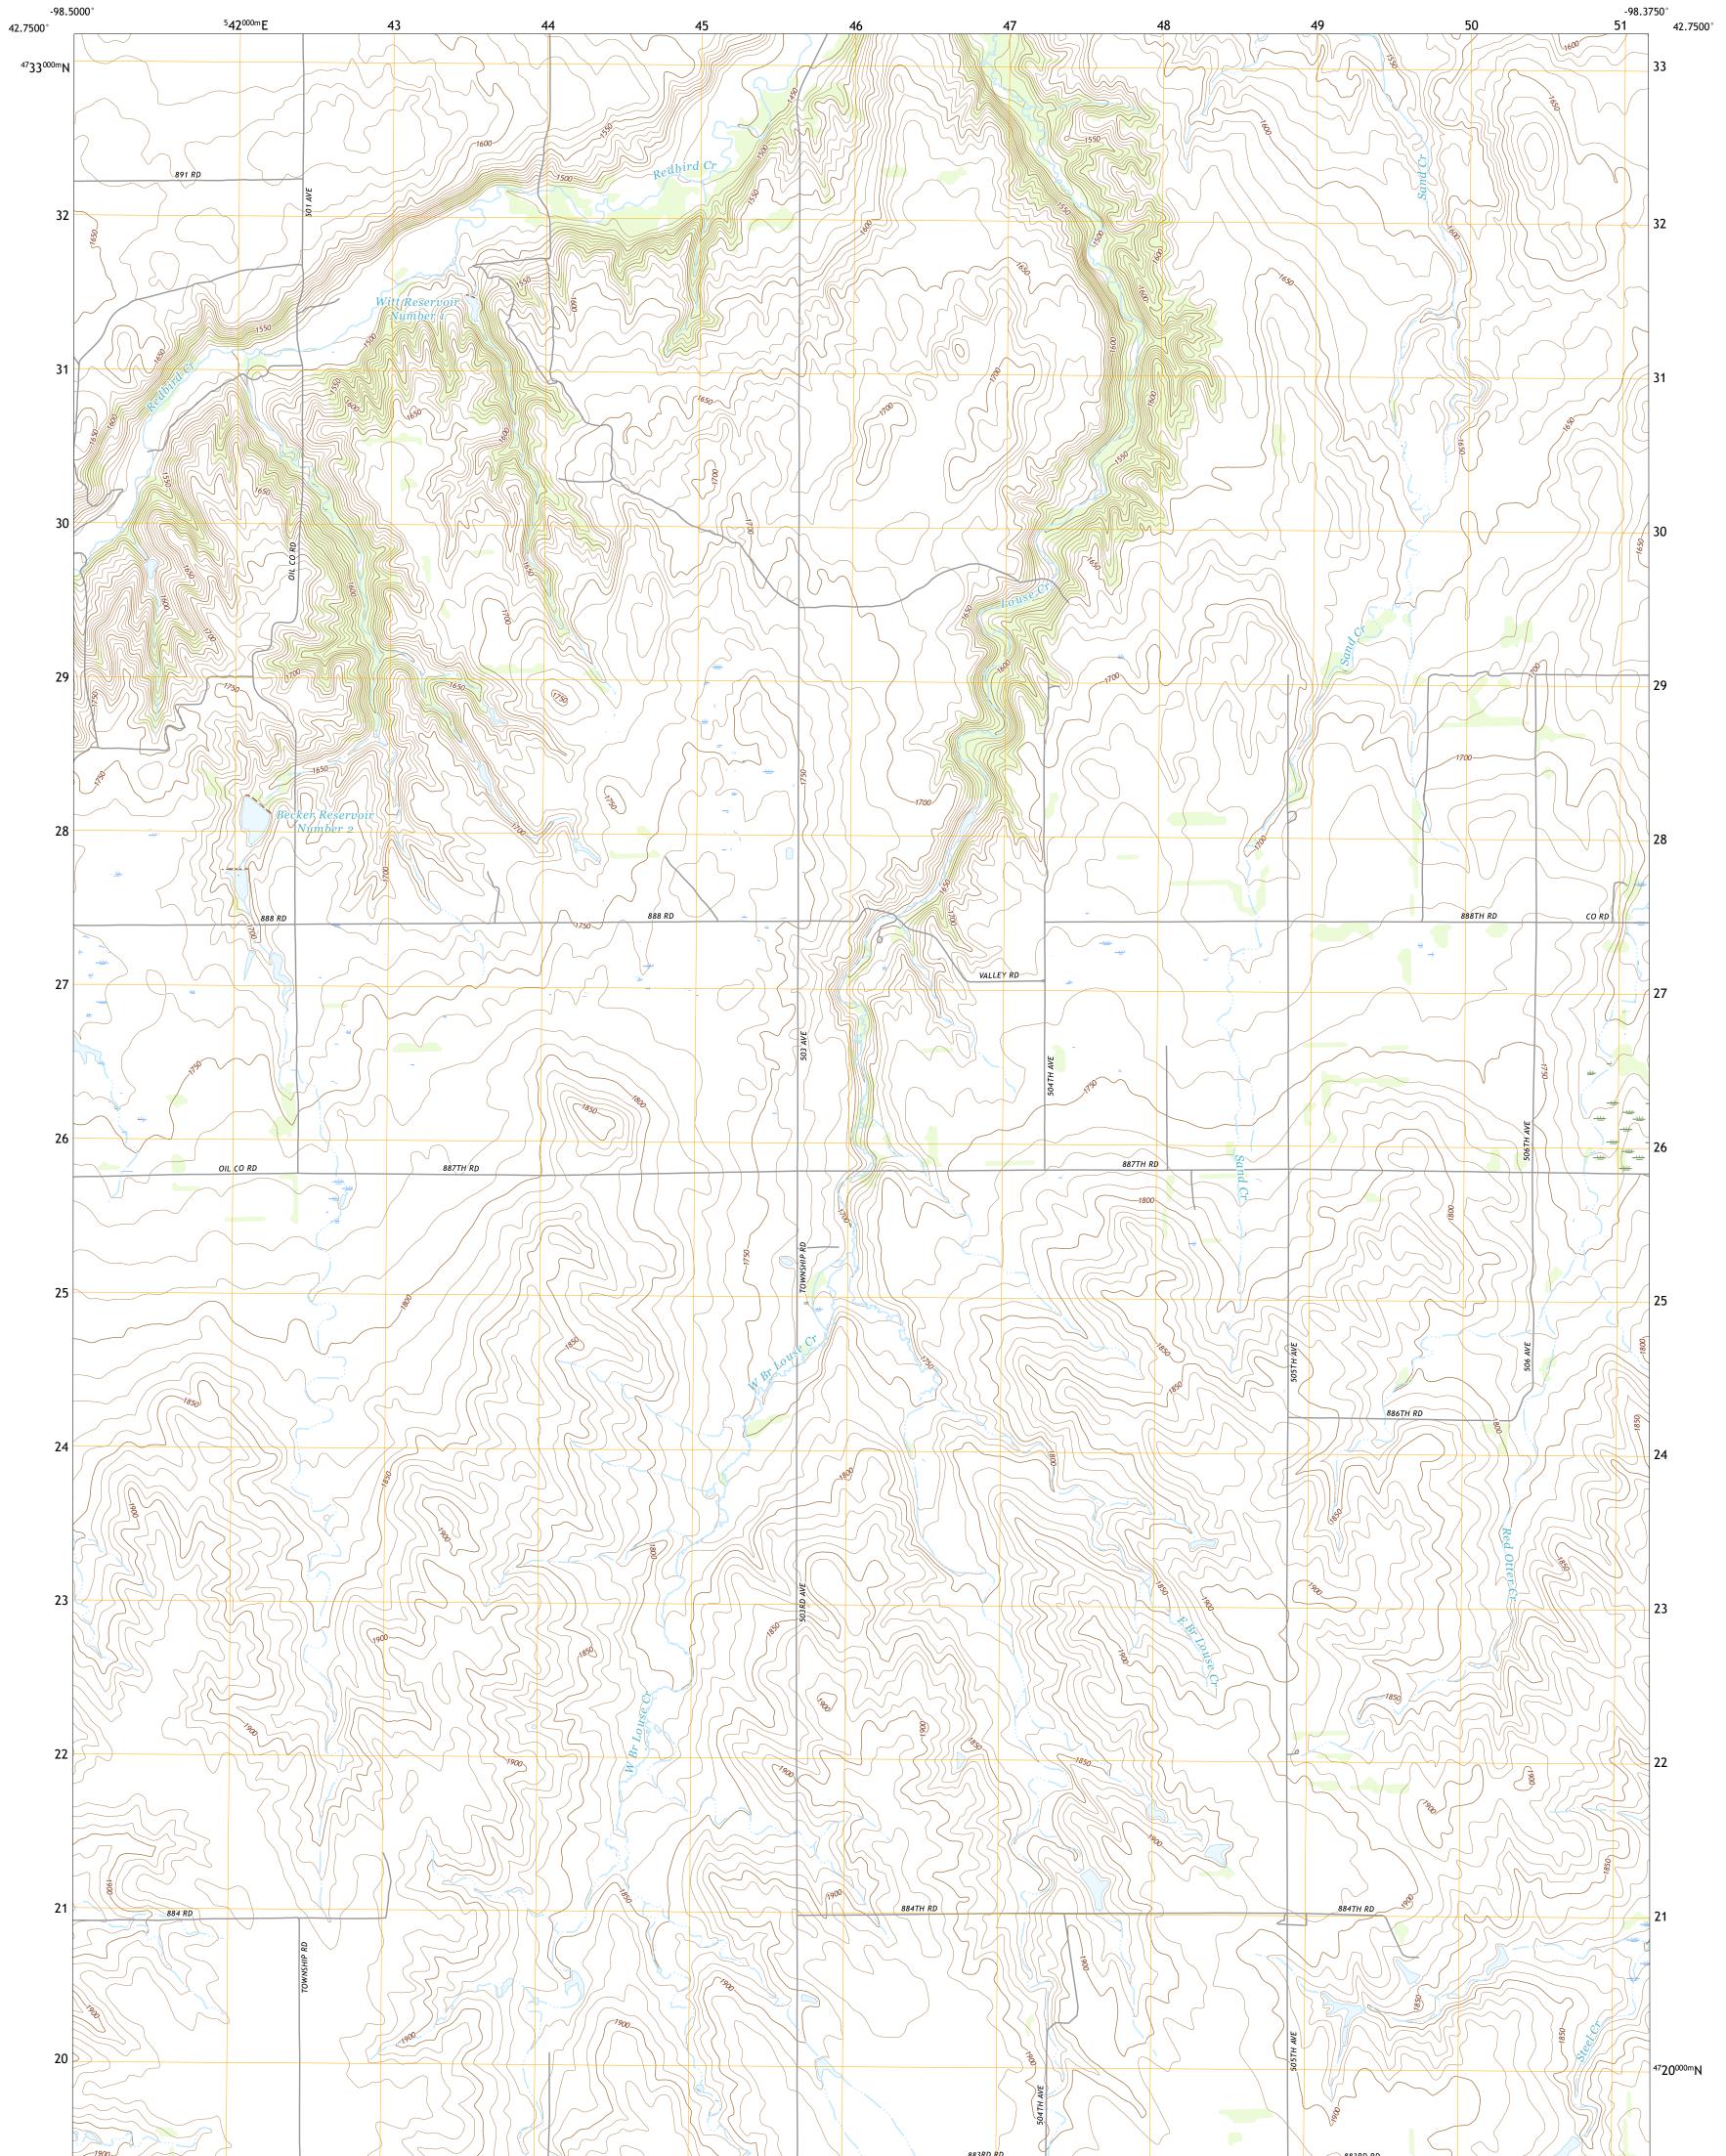

## U.S. DEPARTMENT OF THE INTERIOR U.S. GEOLOGICAL SURVEY

DORSEY NW QUADRANGLE NEBRASKA - HOLT COUNTY 7.5-MINUTE SERIES

**Produced by the United States Geological Survey** North American Datum of 1983 (NAD83) World Geodetic System of 1984 (WGS84). Projection and 1 000-meter grid:Universal Transverse Mercator, Zone 14T This map is not a legal document. Boundaries may be generalized for this map scale. Private lands within government reservations may not be shown. Obtain permission before entering private lands.