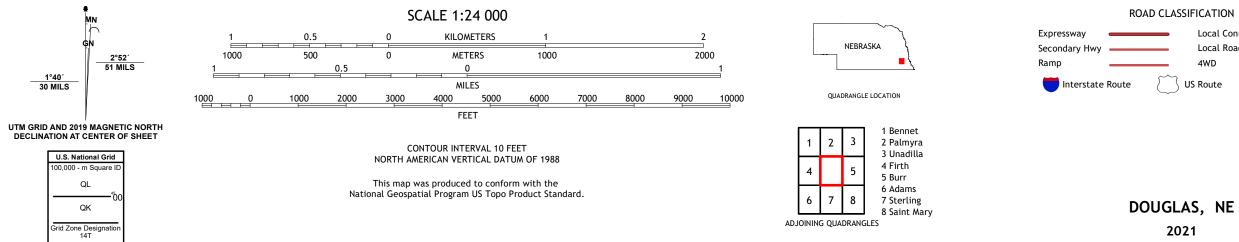

## U.S. DEPARTMENT OF THE INTERIOR U.S. GEOLOGICAL SURVEY

DOUGLAS QUADRANGLE NEBRASKA 7.5-MINUTE SERIES

Produced by the United States Geological Survey North American Datum of 1983 (NAD83) World Geodetic System of 1984 (WGS84). Projection and 1 000-meter grid:Universal Transverse Mercator, Zone 14T This map is not a legal document. Boundaries may be generalized for this map scale. Private lands within government reservations may not be shown. Obtain permission before entering private lands.

2021