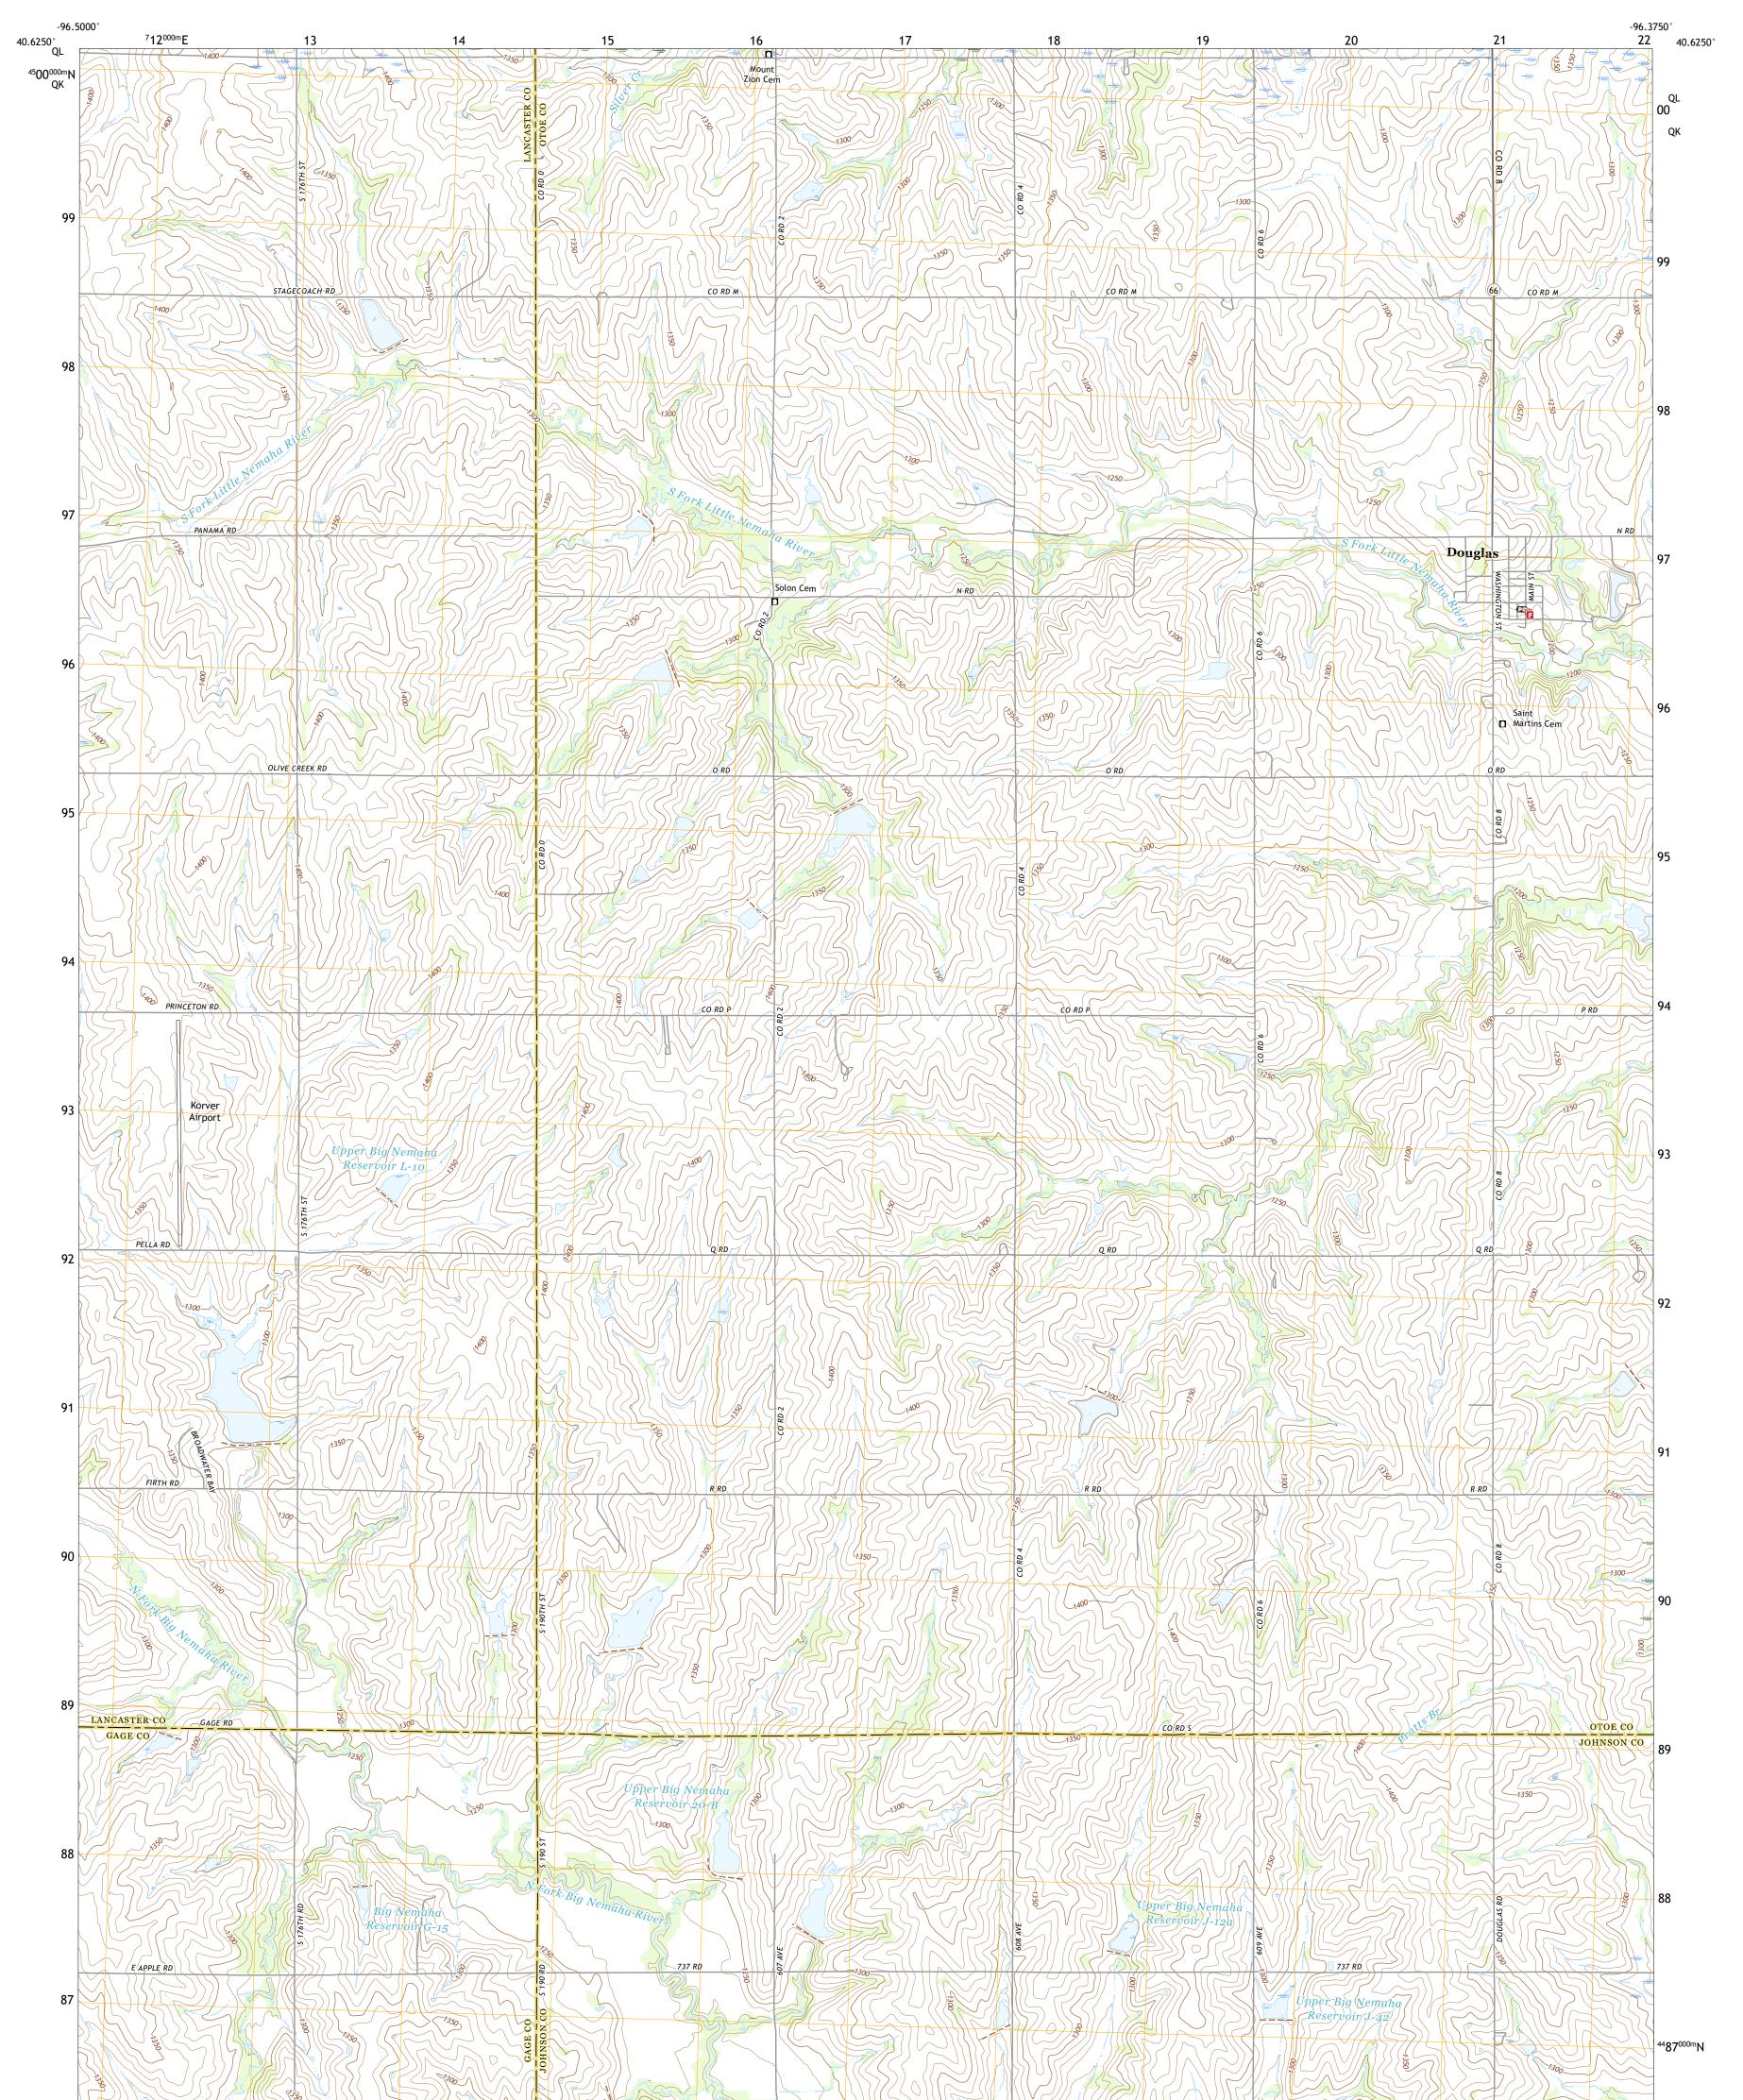

## U.S. DEPARTMENT OF THE INTERIOR U.S. GEOLOGICAL SURVEY

DOUGLAS QUADRANGLE NEBRASKA 7.5-MINUTE SERIES

Produced by the United States Geological Survey North American Datum of 1983 (NAD83) World Geodetic System of 1984 (WGS84). Projection and 1 000-meter grid:Universal Transverse Mercator, Zone 14T This map is not a legal document. Boundaries may be generalized for this map scale. Private lands within government reservations may not be shown. Obtain permission before entering private lands.

Imagery......NAIP, July 2020 - July 2020 Roads......GNIS, 1979 - 2021 Hydrography......GNIS, 1979 - 2021 Hydrography......National Hydrography Dataset, 2006 - 2018 Contours.....National Elevation Dataset, 2021 Boundaries.....Multiple sources; see metadata file 2018 - 2019 Public Land Survey System.....BLM, 2020 Wetlands......BLM, 2020