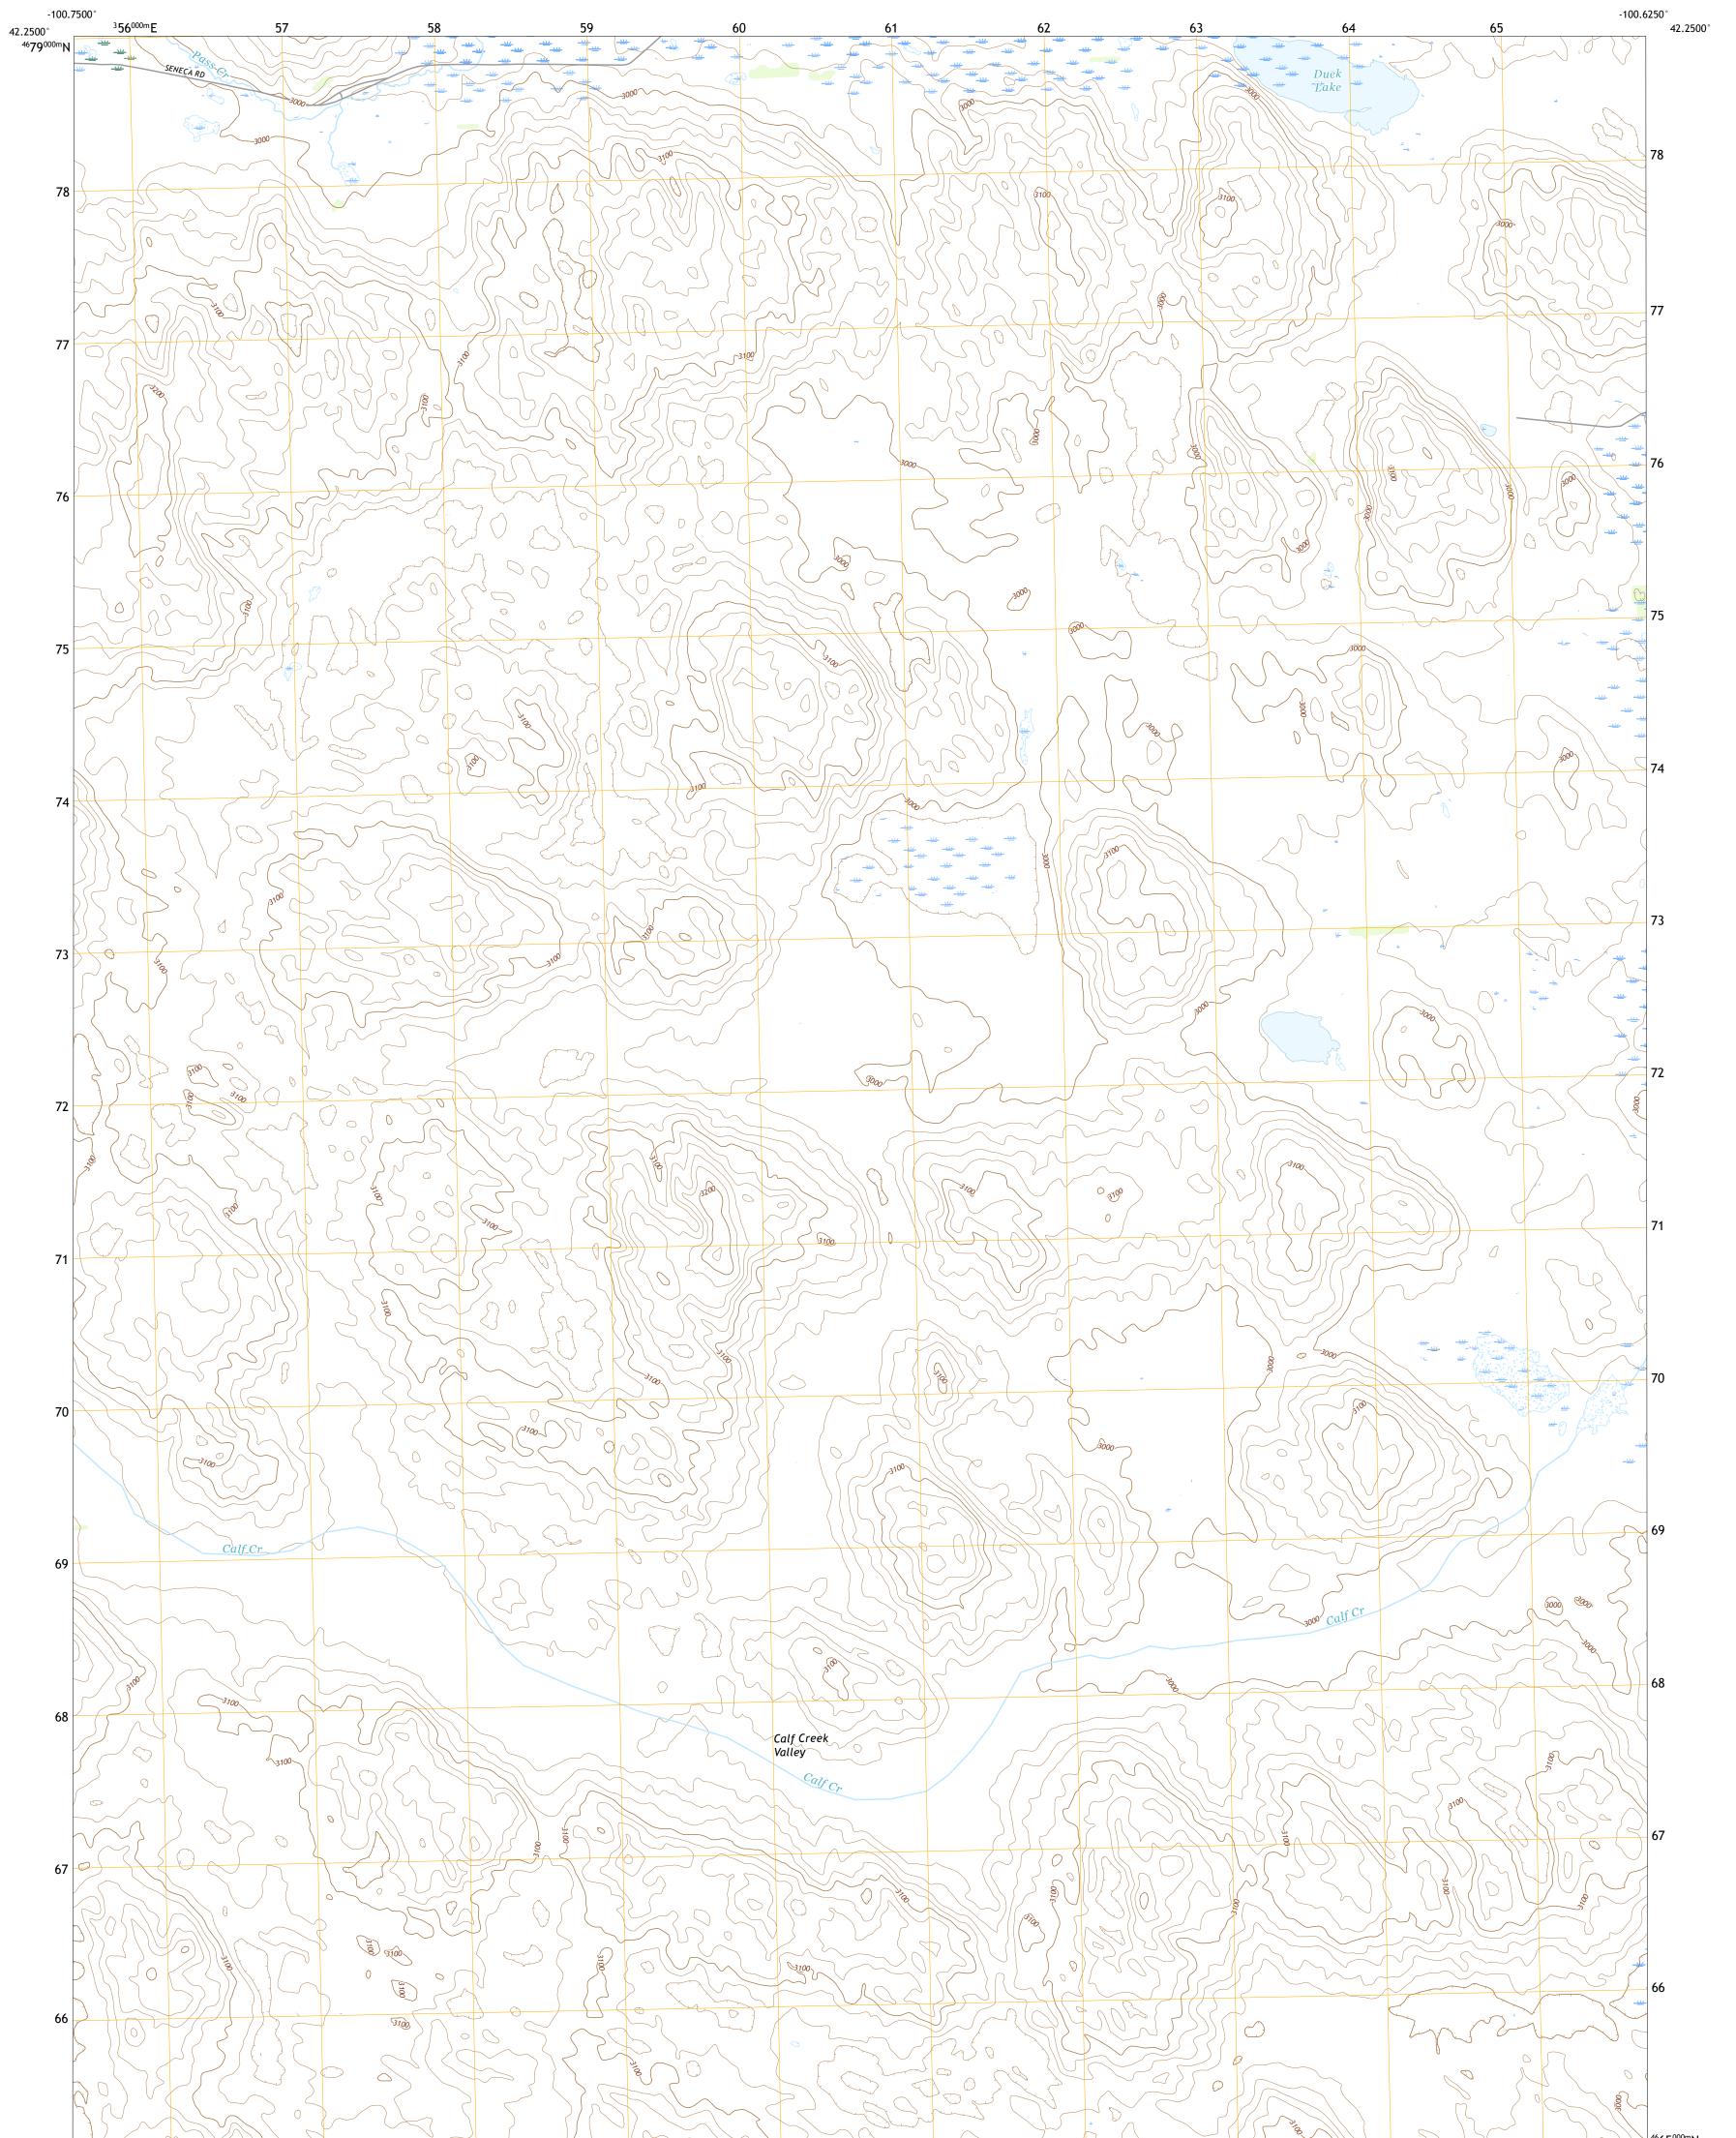

## U.S. DEPARTMENT OF THE INTERIOR U.S. GEOLOGICAL SURVEY

DUCK LAKE QUADRANGLE NEBRASKA - CHERRY COUNTY 7.5-MINUTE SERIES

Produced by the United States Geological Survey North American Datum of 1983 (NAD83) World Geodetic System of 1984 (WGS84). Projection and 1 000-meter grid:Universal Transverse Mercator, Zone 14T This map is not a legal document. Boundaries may be generalized for this map scale. Private lands within government reservations may not be shown. Obtain permission before entering private lands.

Imagery......NAIP, August 2016 - October 2016 Roads......NAIP, August 2016 - October 2016 Roads.......NalP, August 2016 - October 2016 Names.......GNIS, Not Available Hydrography Dataset, 2006 - 2013 Contours.....National Hydrography Dataset, 2006 - 2013 Contours.....National Elevation Dataset, 2003 Boundaries......Multiple sources; see metadata file 2014 - 2016 Public Land Survey System.......BLM, 2017 Wetlands......BLM, 2017