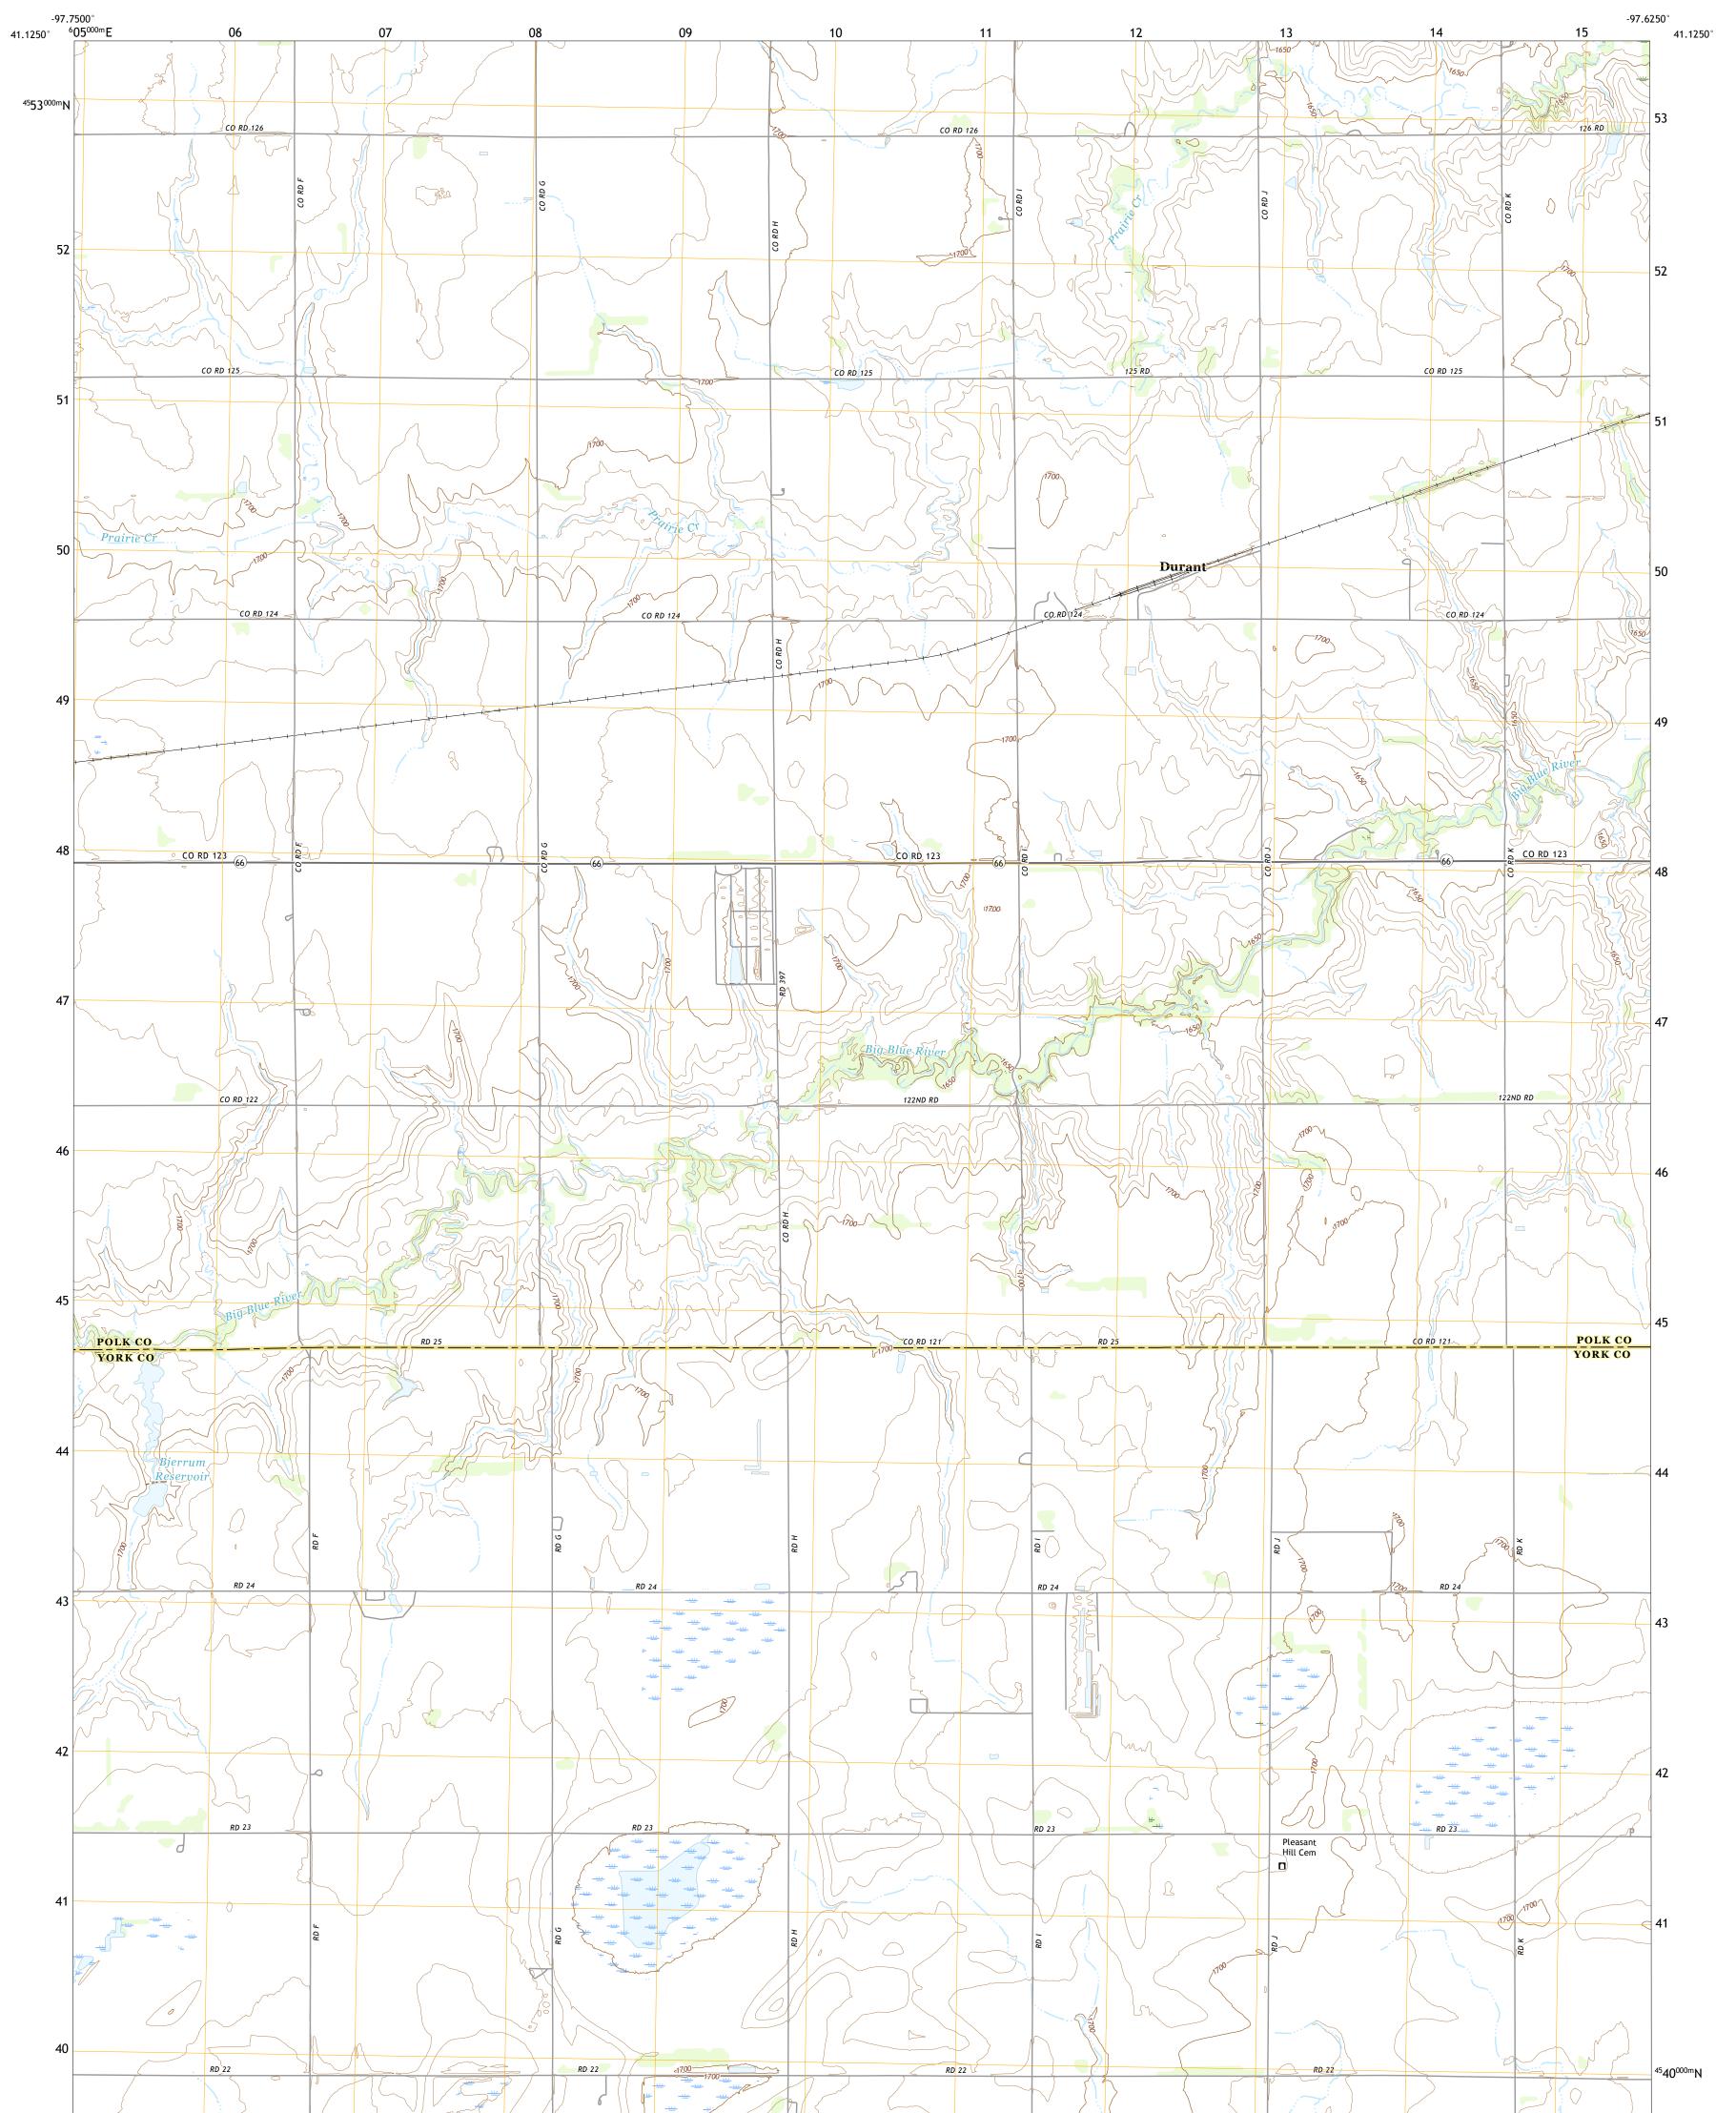

## U.S. DEPARTMENT OF THE INTERIOR U.S. GEOLOGICAL SURVEY

DURANT QUADRANGLE NEBRASKA 7.5-MINUTE SERIES

Produced by the United States Geological Survey North American Datum of 1983 (NAD83) World Geodetic System of 1984 (WGS84). Projection and 1 000-meter grid:Universal Transverse Mercator, Zone 14T This map is not a legal document. Boundaries may be generalized for this map scale. Private lands within government reservations may not be shown. Obtain permission before entering private lands.

Imagery......NAIP, August 2016 - October 2016Roads......U.S.CensusNames......GNIS, 1979 - 2016Hydrography.....National Hydrography Dataset, 2003 - 2016Contours.....National Elevation Dataset, 2011Boundaries.....Multiple sources; see metadata file 2014 - 2016Public Land Survey System......BLM, 2017Wetlands.....FWS National Wetlands Inventory 2003 - 2007