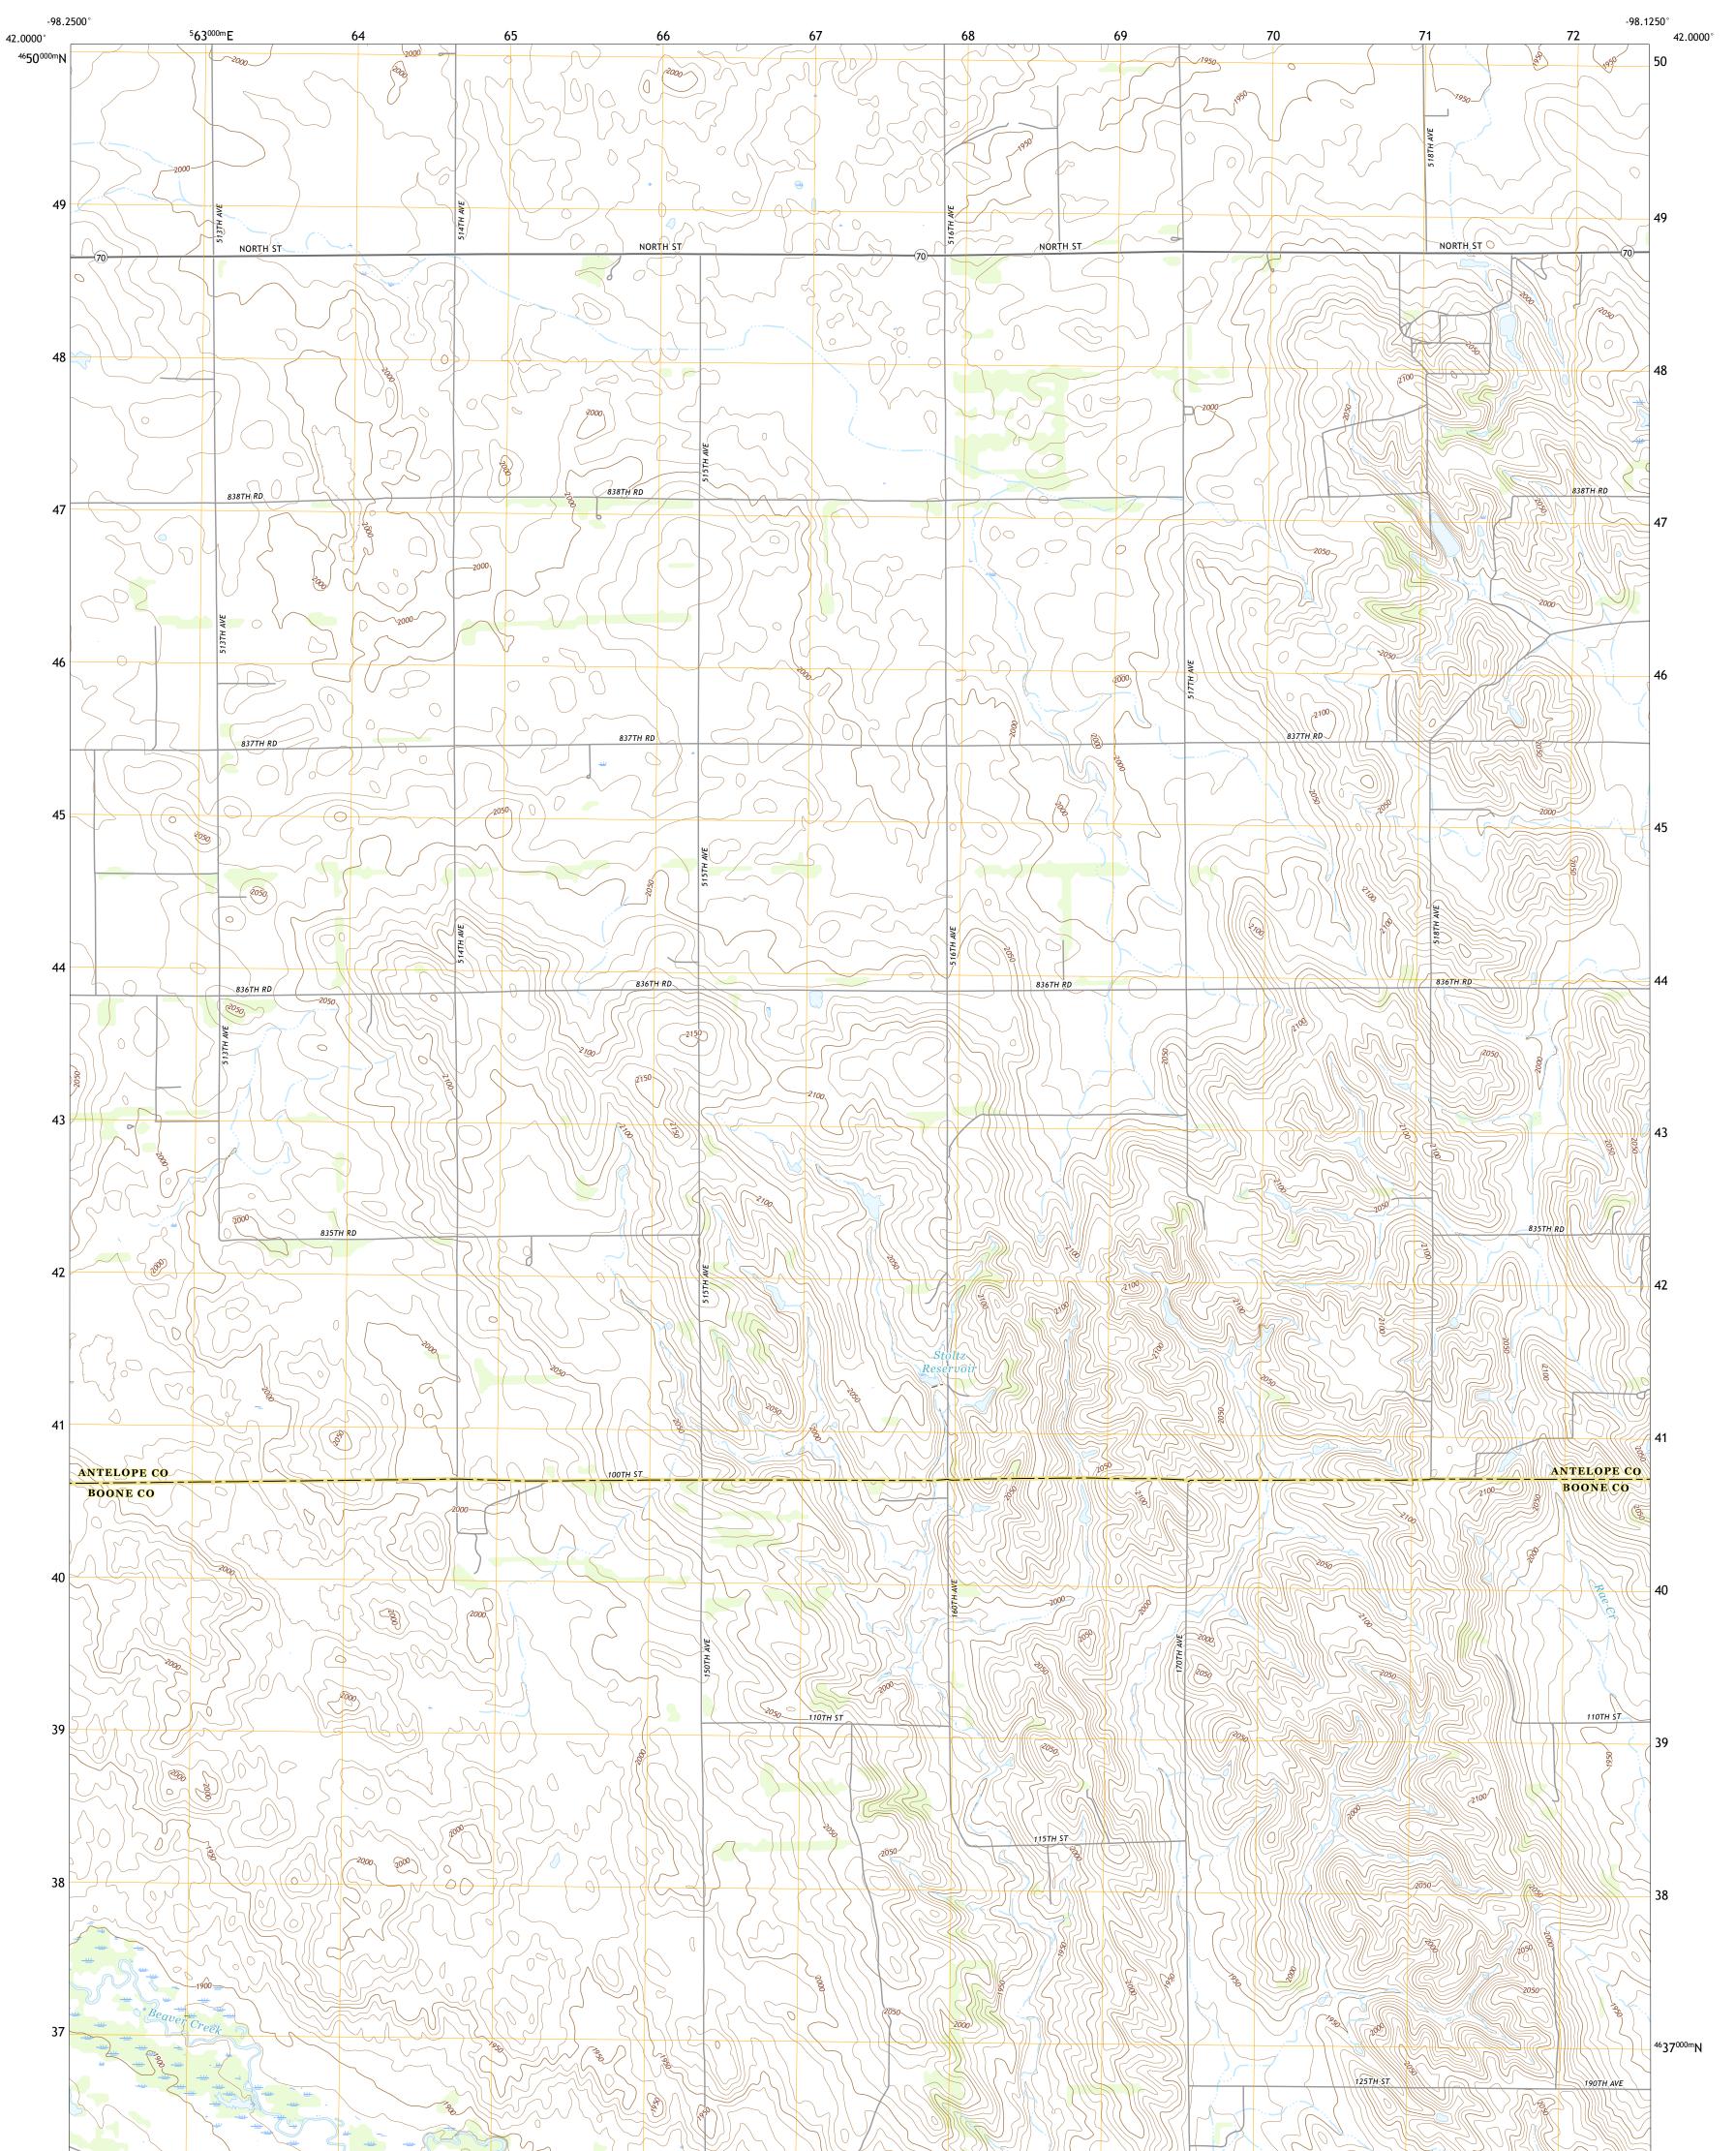

## U.S. DEPARTMENT OF THE INTERIOR U.S. GEOLOGICAL SURVEY

ELGIN NW QUADRANGLE NEBRASKA 7.5-MINUTE SERIES

Produced by the United States Geological Survey North American Datum of 1983 (NAD83) World Geodetic System of 1984 (WGS84). Projection and 1 000-meter grid:Universal Transverse Mercator, Zone 14T This map is not a legal document. Boundaries may be generalized for this map scale. Private lands within government reservations may not be shown. Obtain permission before entering private lands.

Imagery.... Roads..... Names..... .....NAIP, August 2016 - October 2016 U.S. Census Bureau, 2015 .....GNIS, Not Available 

## NSN. 7 6 4 3 0 1 6 3 8 1 2 2 4 NGA REF NO. US GS X 2 4 K 1 3 9 3 1

\_\_\_\_