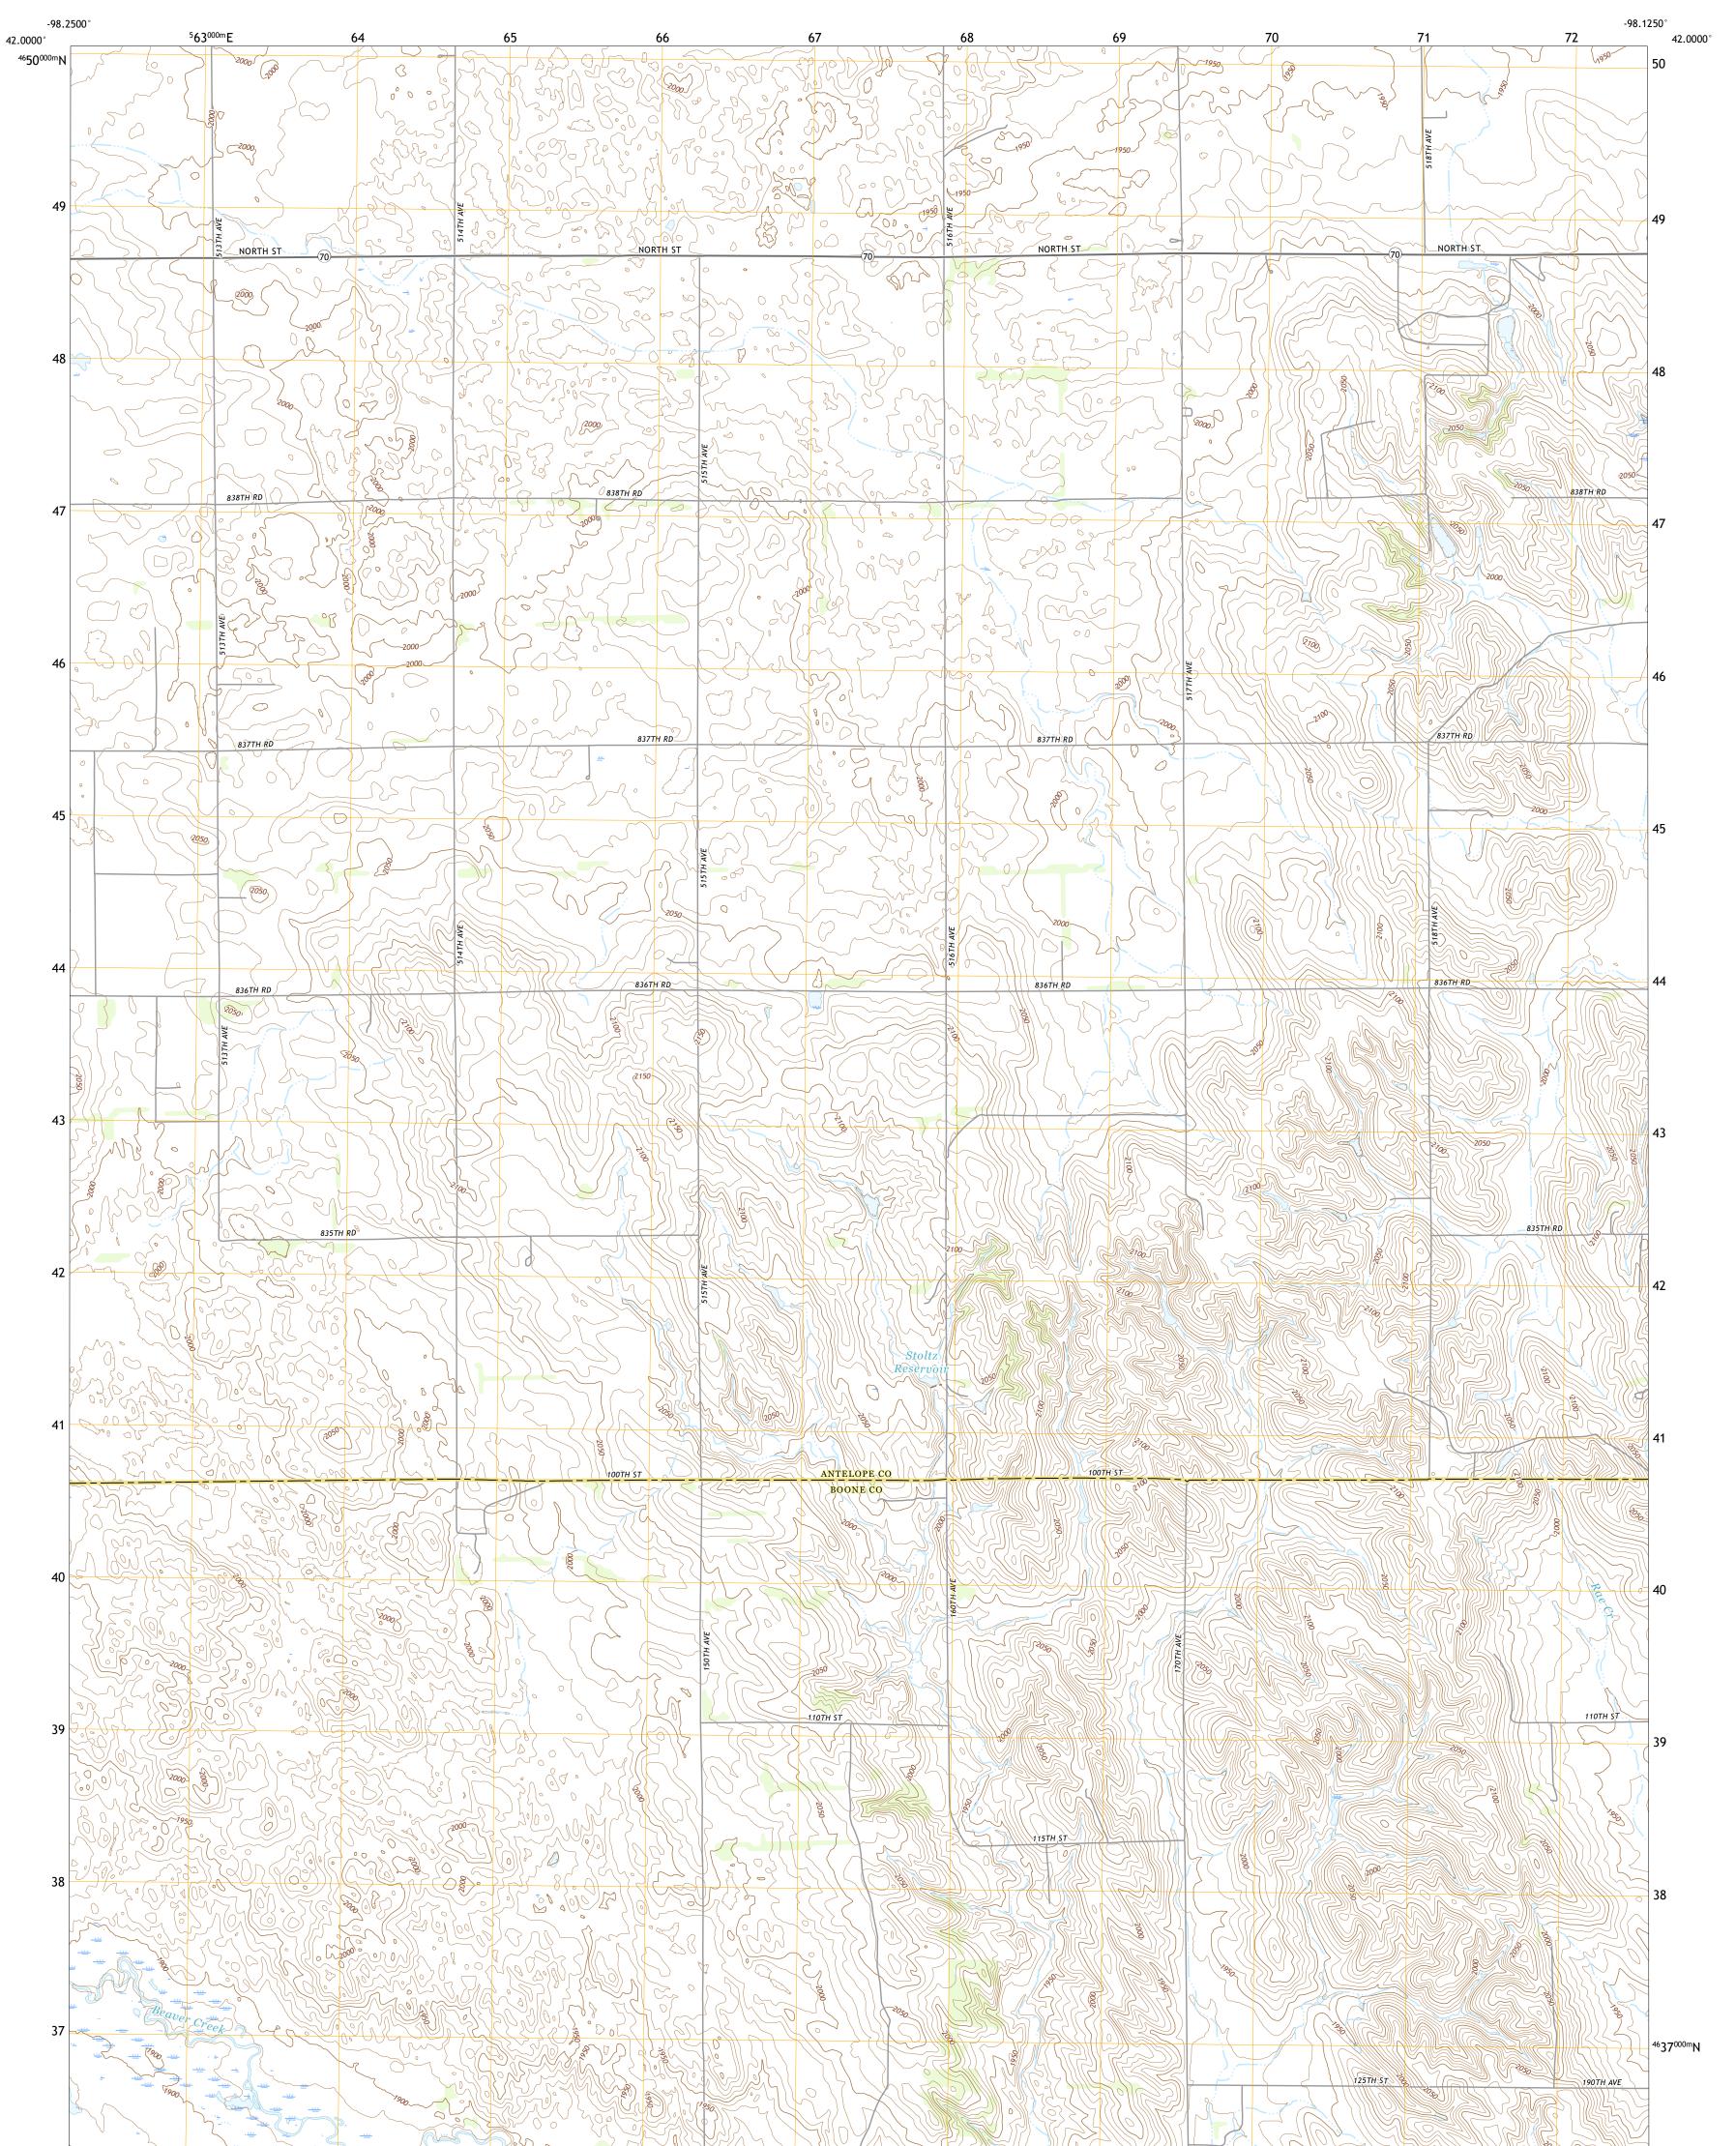

## U.S. DEPARTMENT OF THE INTERIOR U.S. GEOLOGICAL SURVEY

ELGIN NW QUADRANGLE NEBRASKA 7.5-MINUTE SERIES

Produced by the United States Geological Survey North American Datum of 1983 (NAD83) World Geodetic System of 1984 (WGS84). Projection and 1 000-meter grid:Universal Transverse Mercator, Zone 14T This map is not a legal document. Boundaries may be generalized for this map scale. Private lands within government reservations may not be shown. Obtain permission before entering private lands.