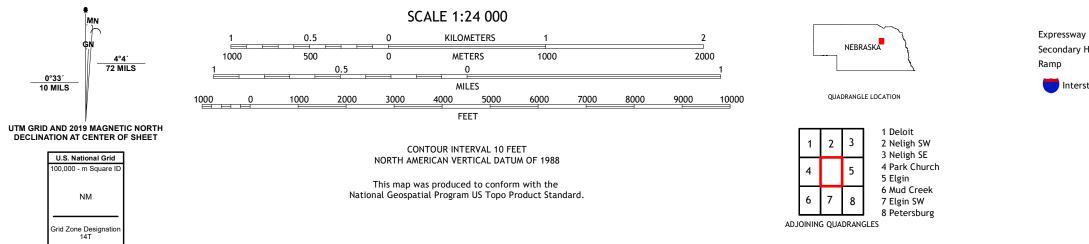

ROAD CLASSIFICATION
Expressway
Secondary Hwy
Ramp
Us Route
US Route
State Route

ELGIN NW, NE

2021