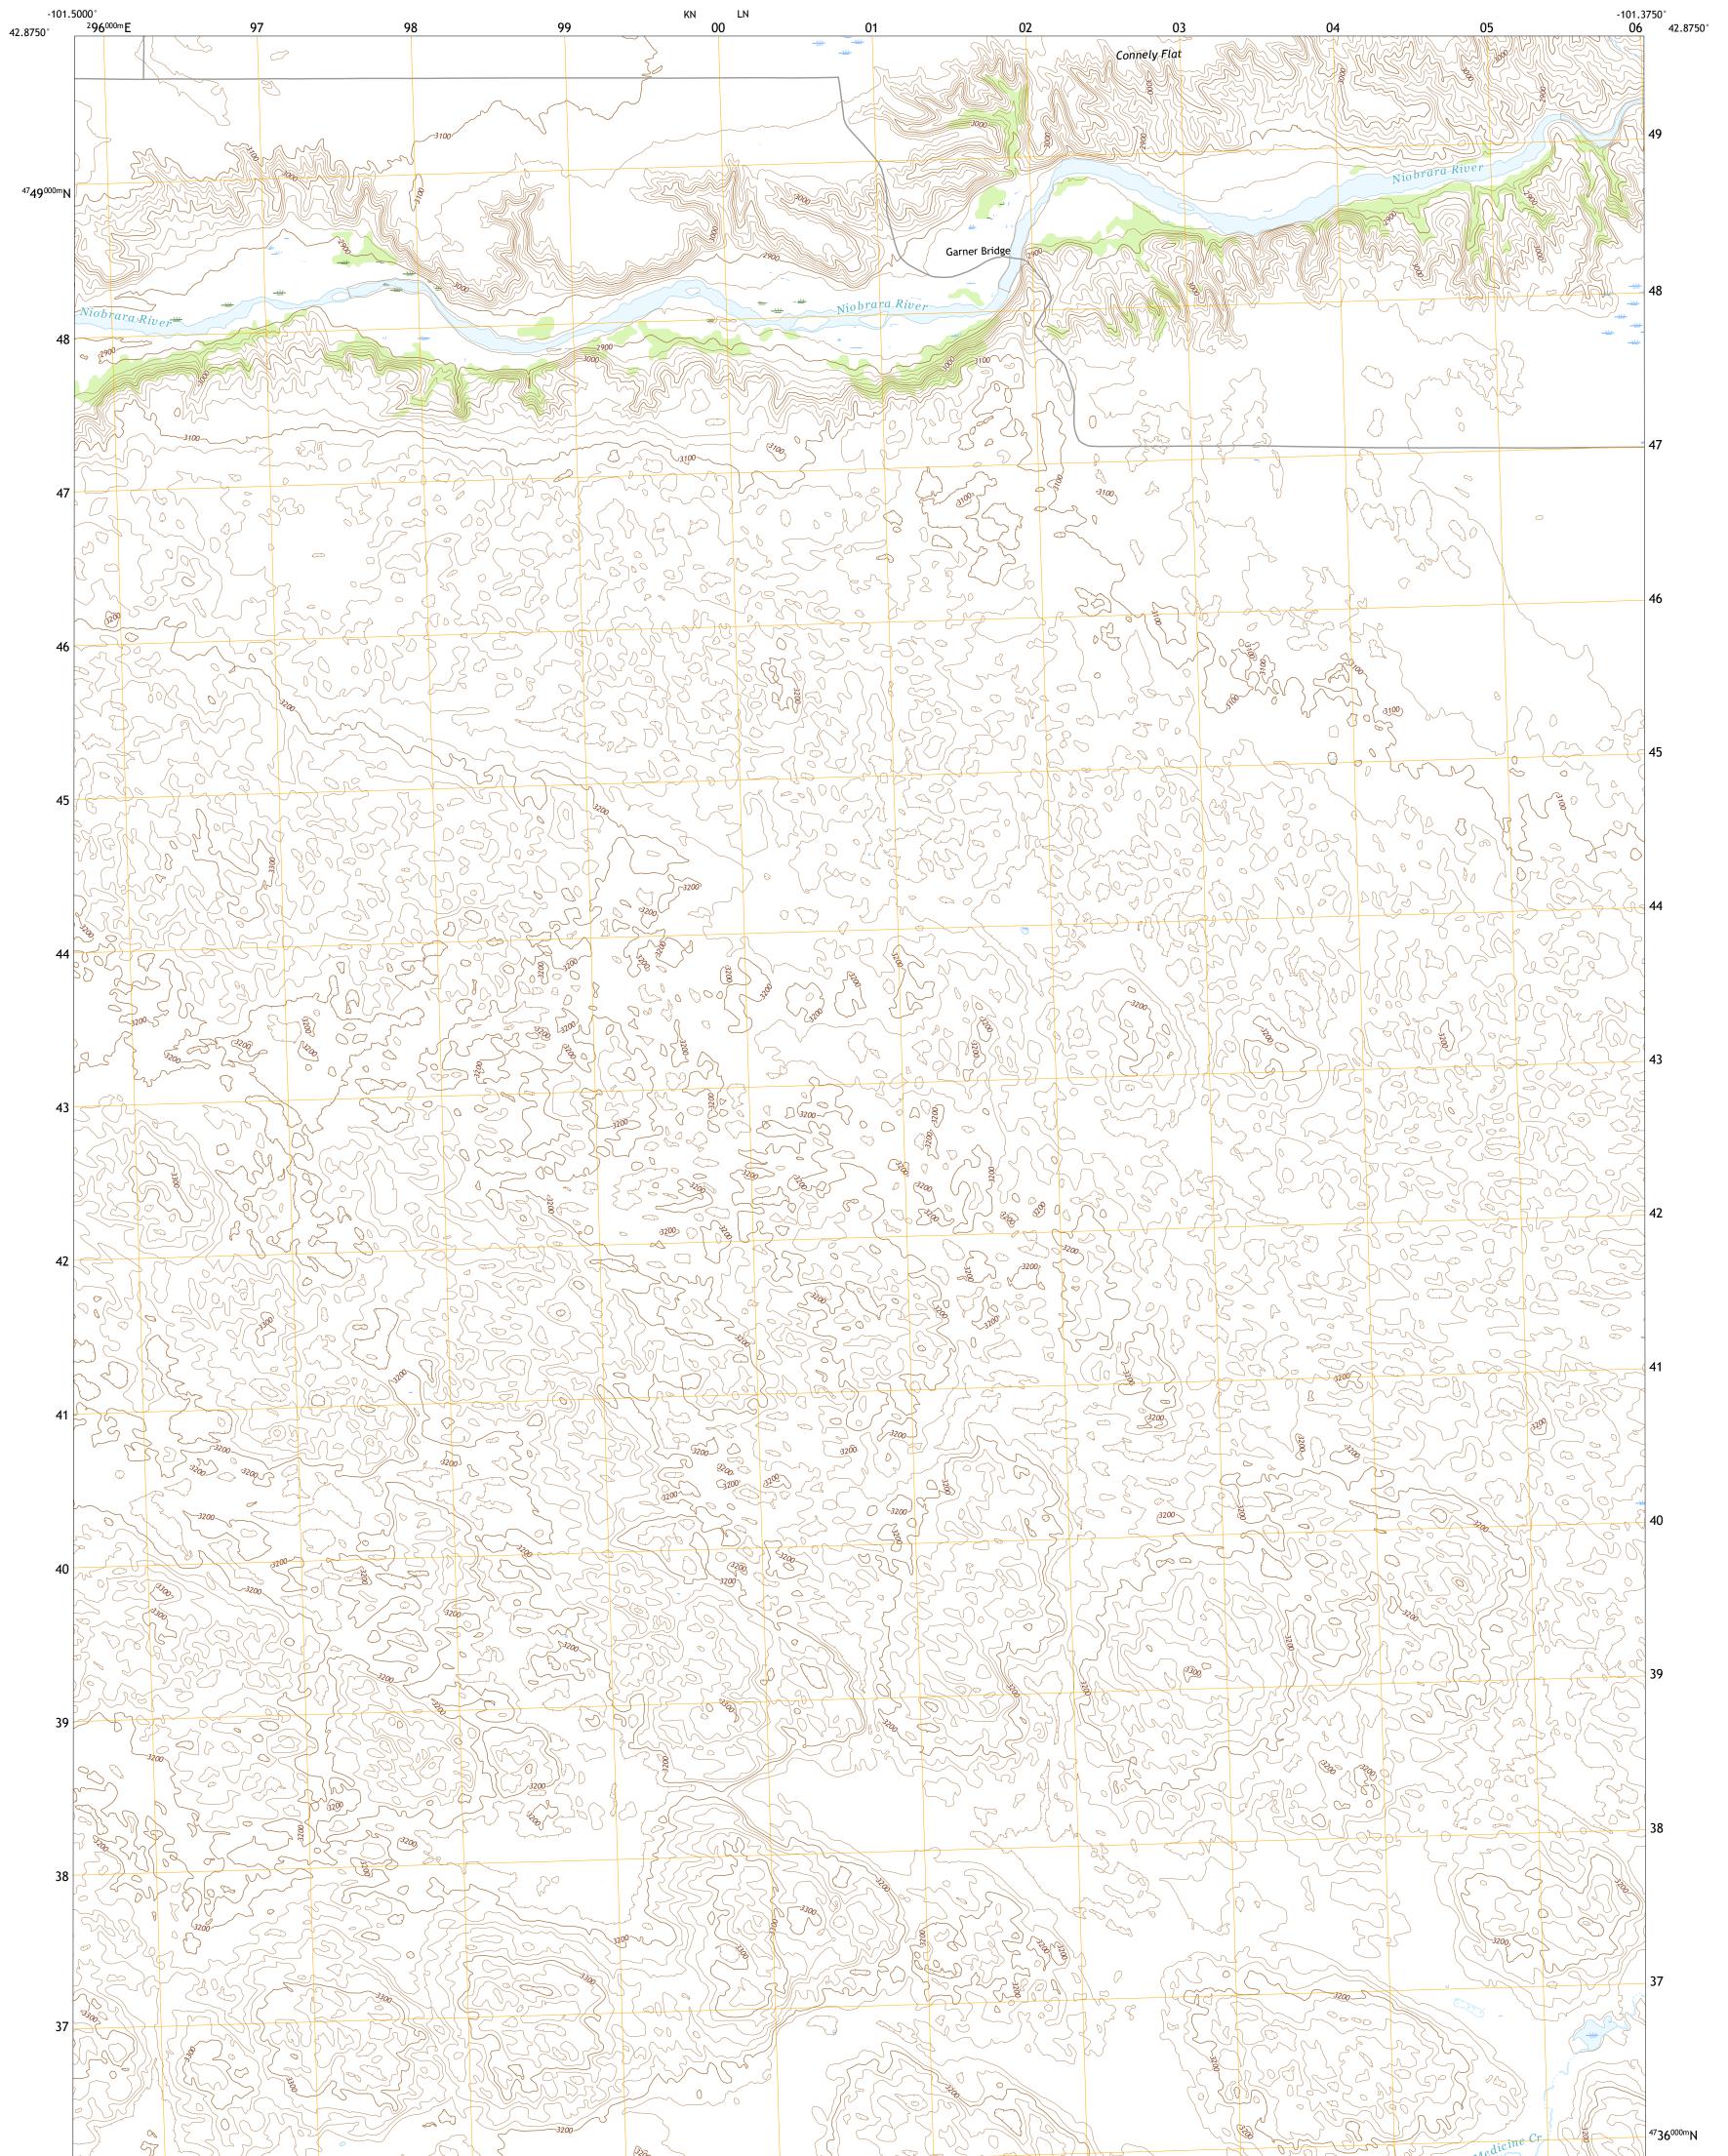

ELI SW QUADRANGLE NEBRASKA - CHERRY COUNTY 7.5-MINUTE SERIES

**Produced by the United States Geological Survey** North American Datum of 1983 (NAD83) World Geodetic System of 1984 (WGS84). Projection and 1 000-meter grid:Universal Transverse Mercator, Zone 14T This map is not a legal document. Boundaries may be generalized for this map scale. Private lands within government reservations may not be shown. Obtain permission before entering private lands.