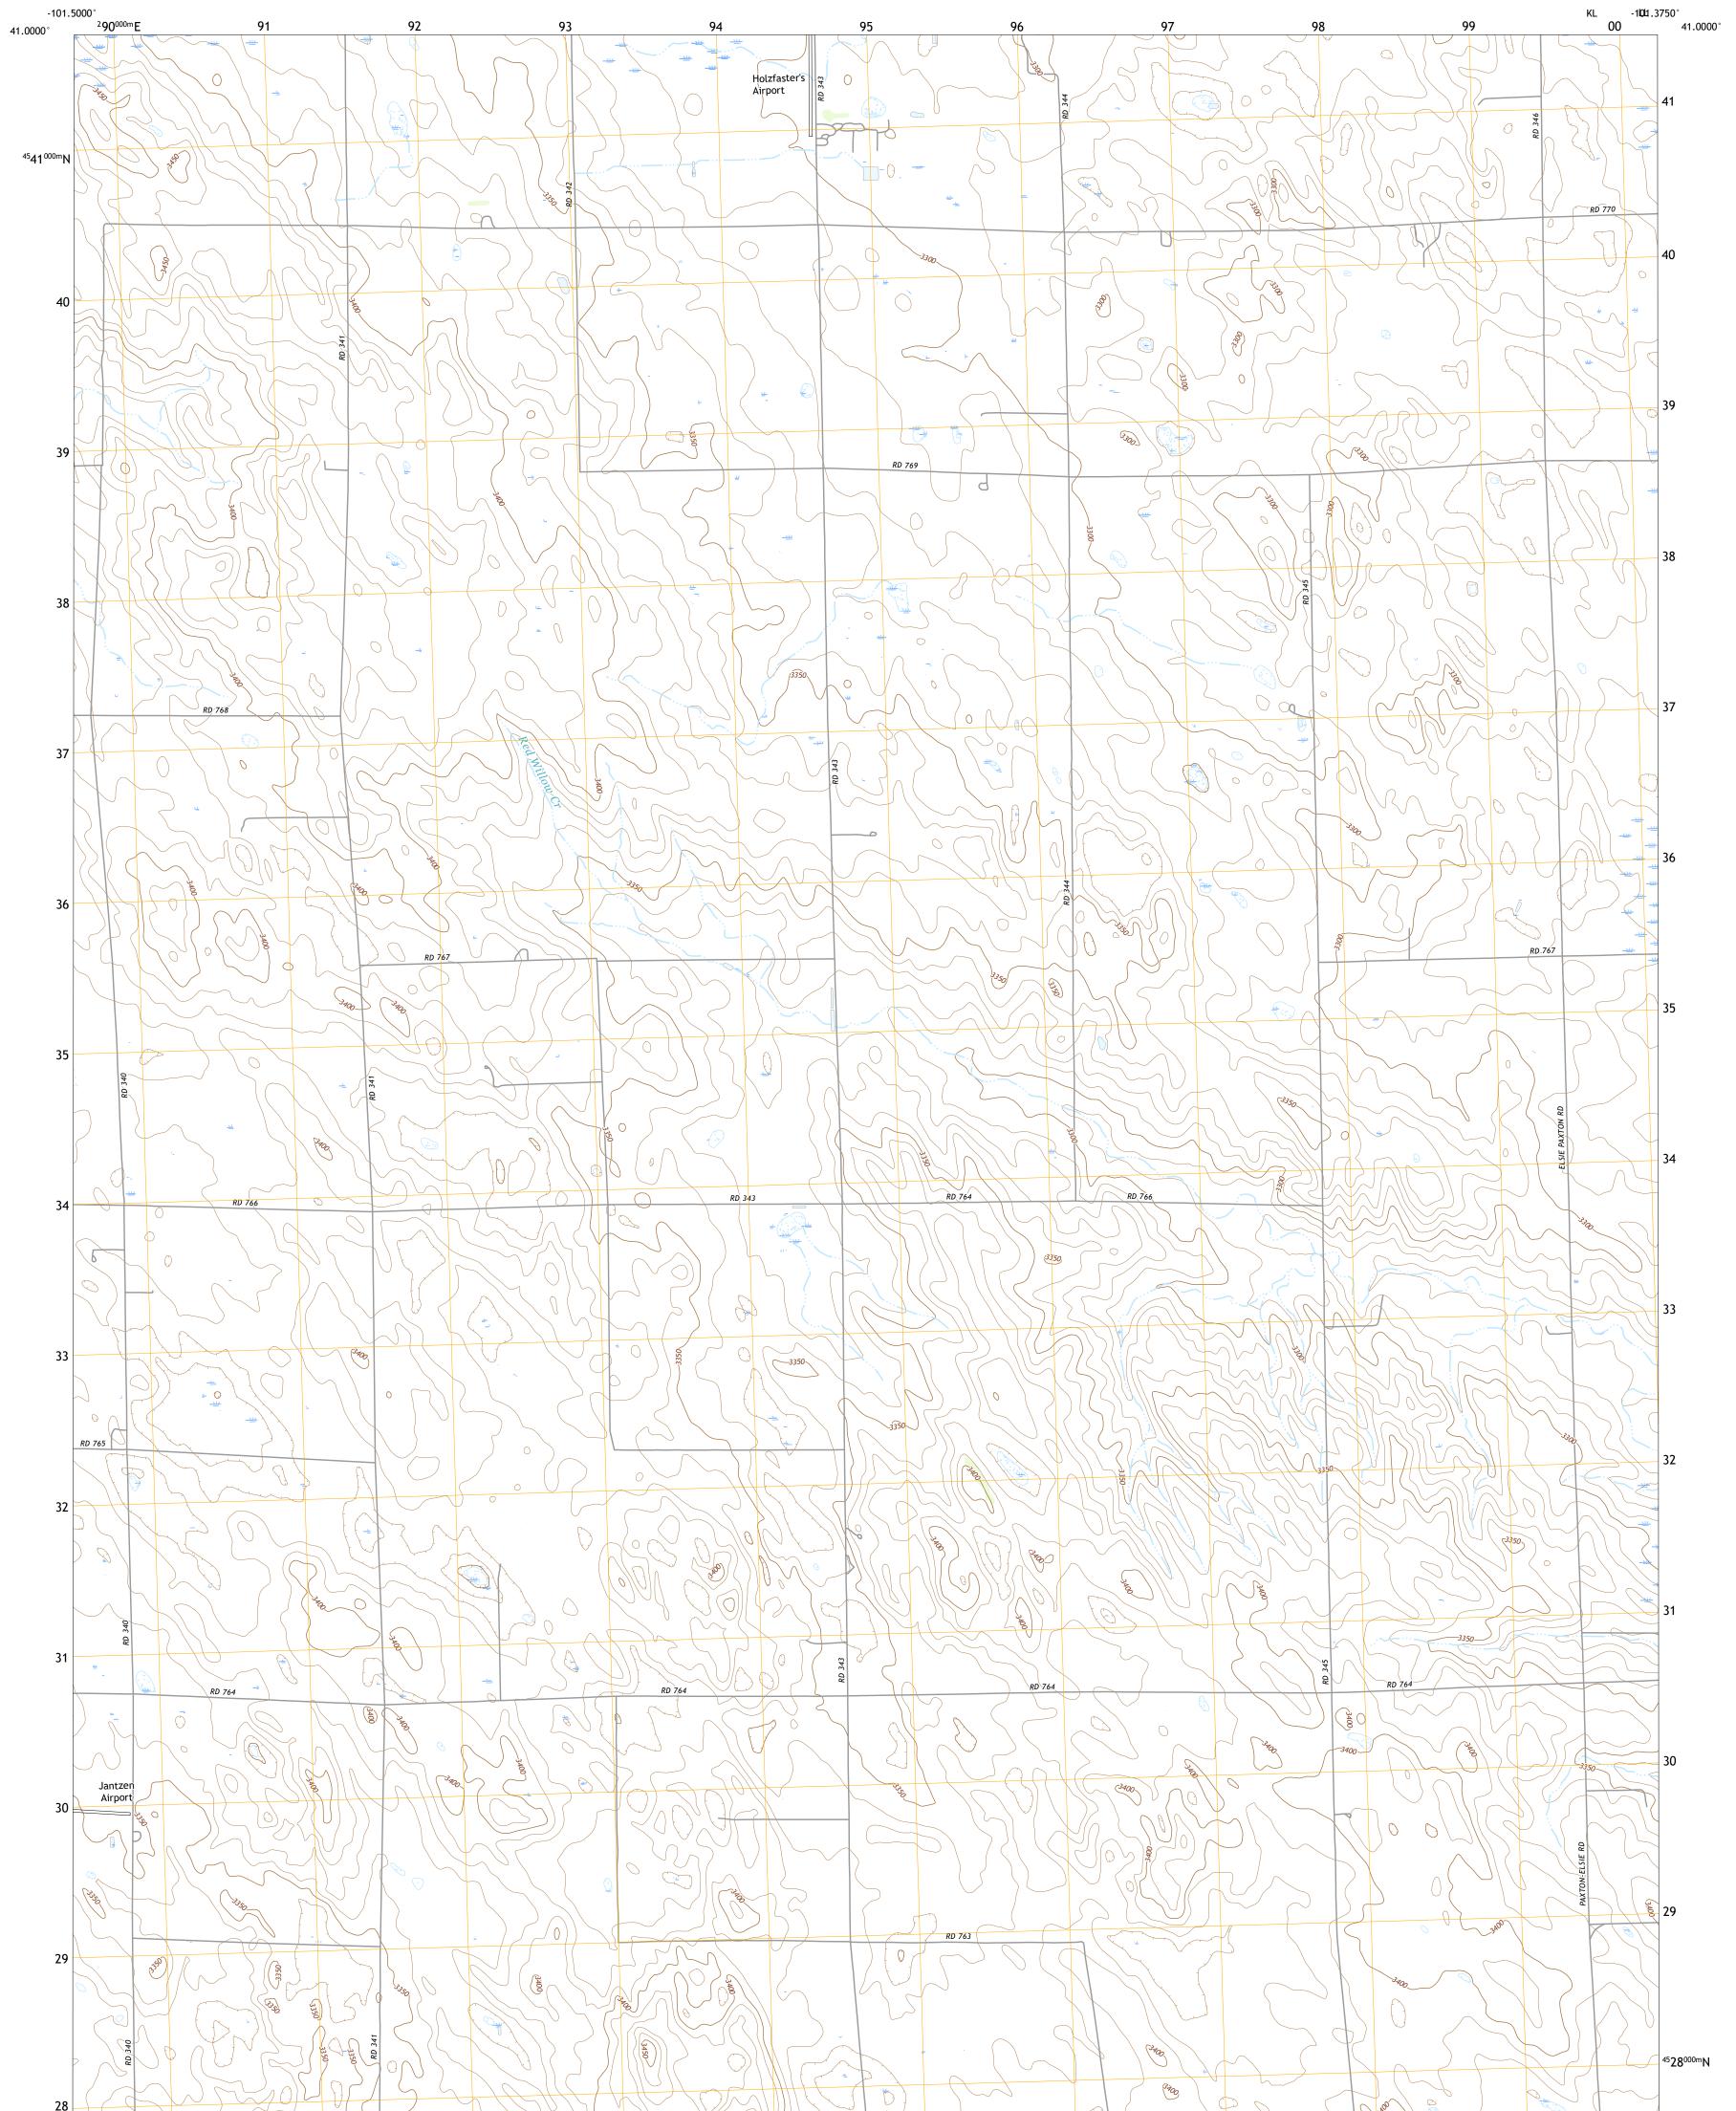

## U.S. DEPARTMENT OF THE INTERIOR U.S. GEOLOGICAL SURVEY

ELSIE NW QUADRANGLE NEBRASKA - PERKINS COUNTY 7.5-MINUTE SERIES

Produced by the United States Geological Survey North American Datum of 1983 (NAD83) World Geodetic System of 1984 (WGS84). Projection and 1 000-meter grid:Universal Transverse Mercator, Zone 14T This map is not a legal document. Boundaries may be generalized for this map scale. Private lands within government reservations may not be shown. Obtain permission before entering private lands.