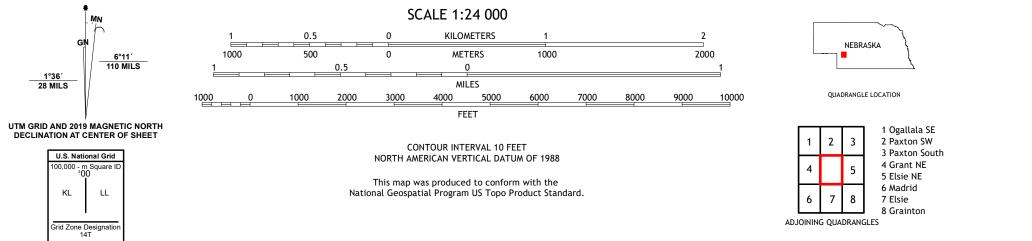

Imagery..... Roads..... Names..... ......NAIP, July 2020 - July 2020 U.S. Census Bureau, 2015 .....GNIS, Not Available  GN

1°36′ 28 MILS

KL

2021