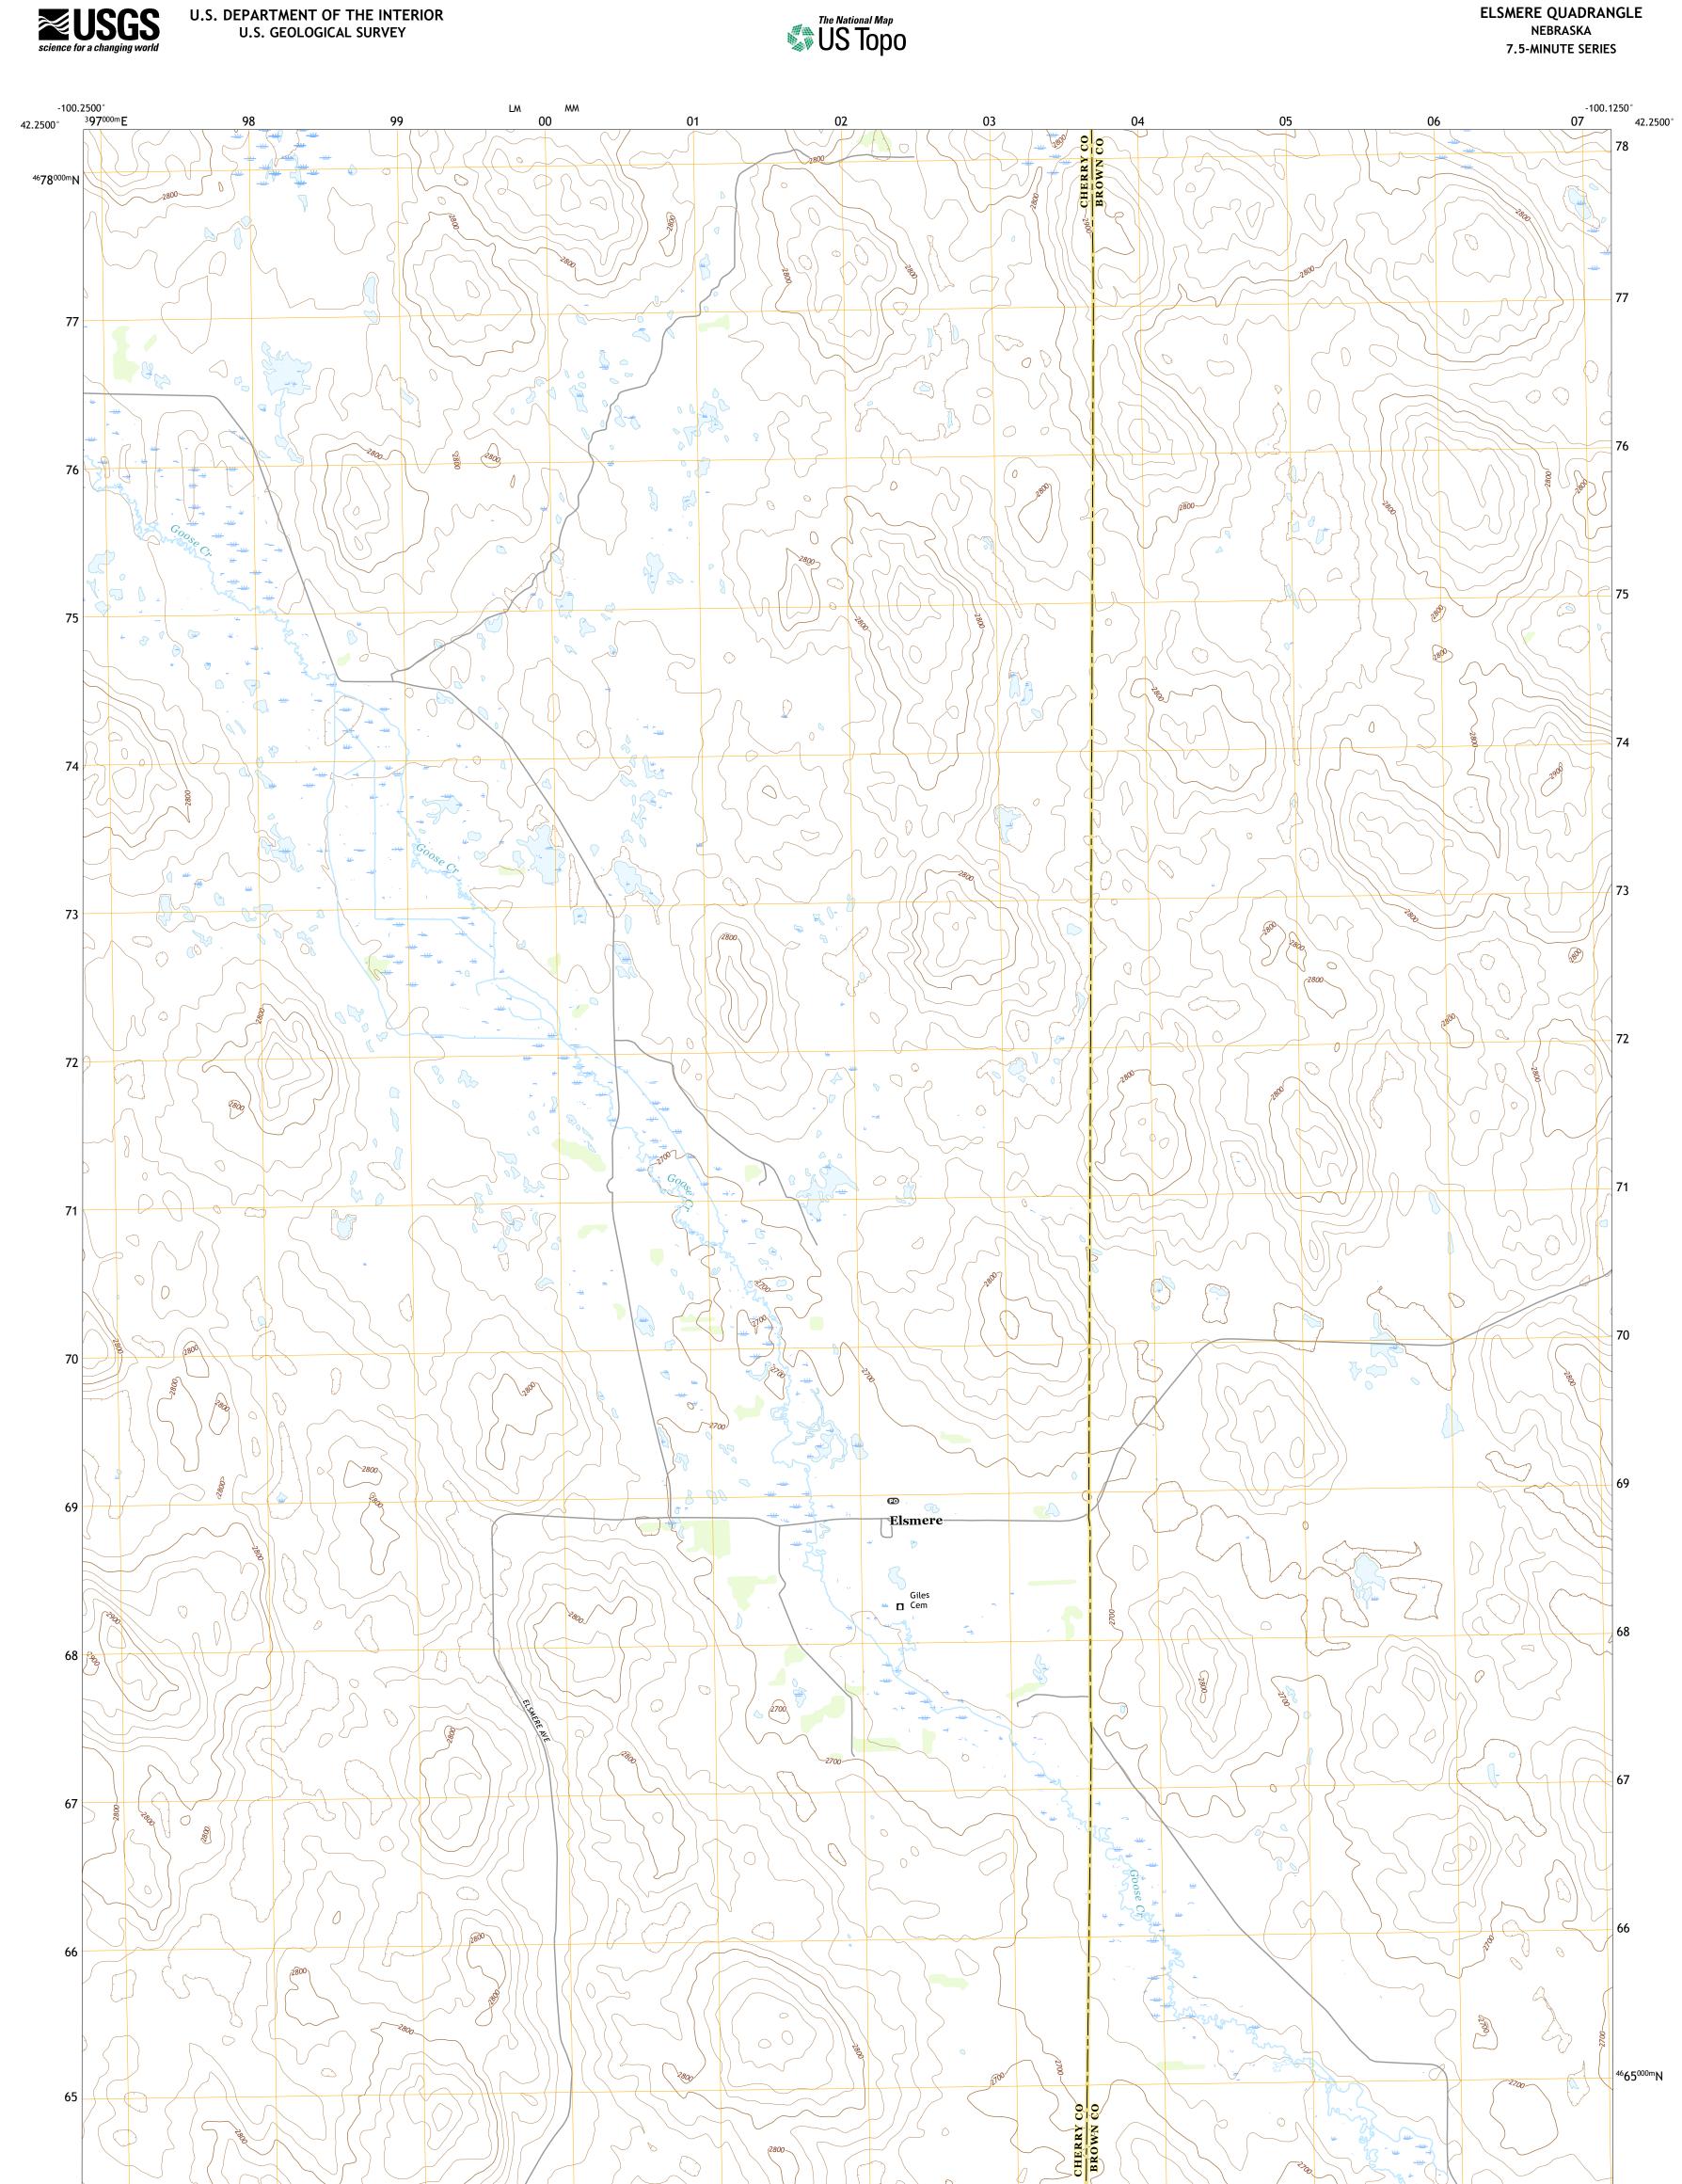

Produced by the United States Geological Survey North American Datum of 1983 (NAD83) World Geodetic System of 1984 (WGS84). Projection and 1 000-meter grid:Universal Transverse Mercator, Zone 14T This map is not a legal document. Boundaries may be generalized for this map scale. Private lands within government reservations may not be shown. Obtain permission before entering private lands.

Imagery.......NAIP, September 2016 - October 2016Roads......U.S.CensusNames......GNIS, 1979 - 2016Hydrography.....NationalHydrography Dataset, 2006 - 2016Contours.....NationalElevationBoundaries.....Multiplesources; seePublicLandSurveySystem......BLM, 2017Wetlands......FWSNationalWetlandsInventory1982