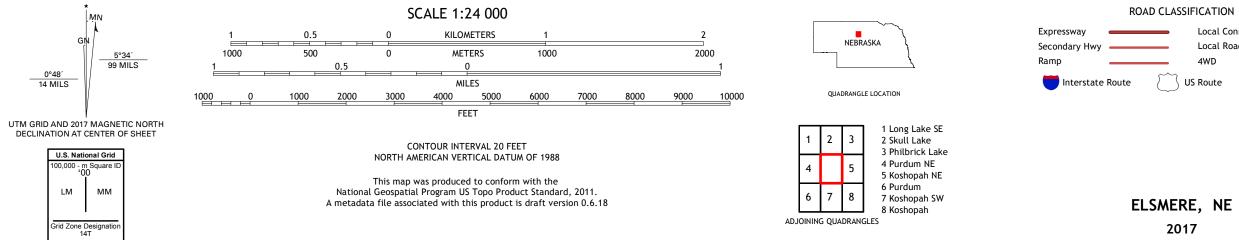

ROAD CLASSIFICATION Local Connector Local Road \_\_\_\_ 4WD US Route State Route