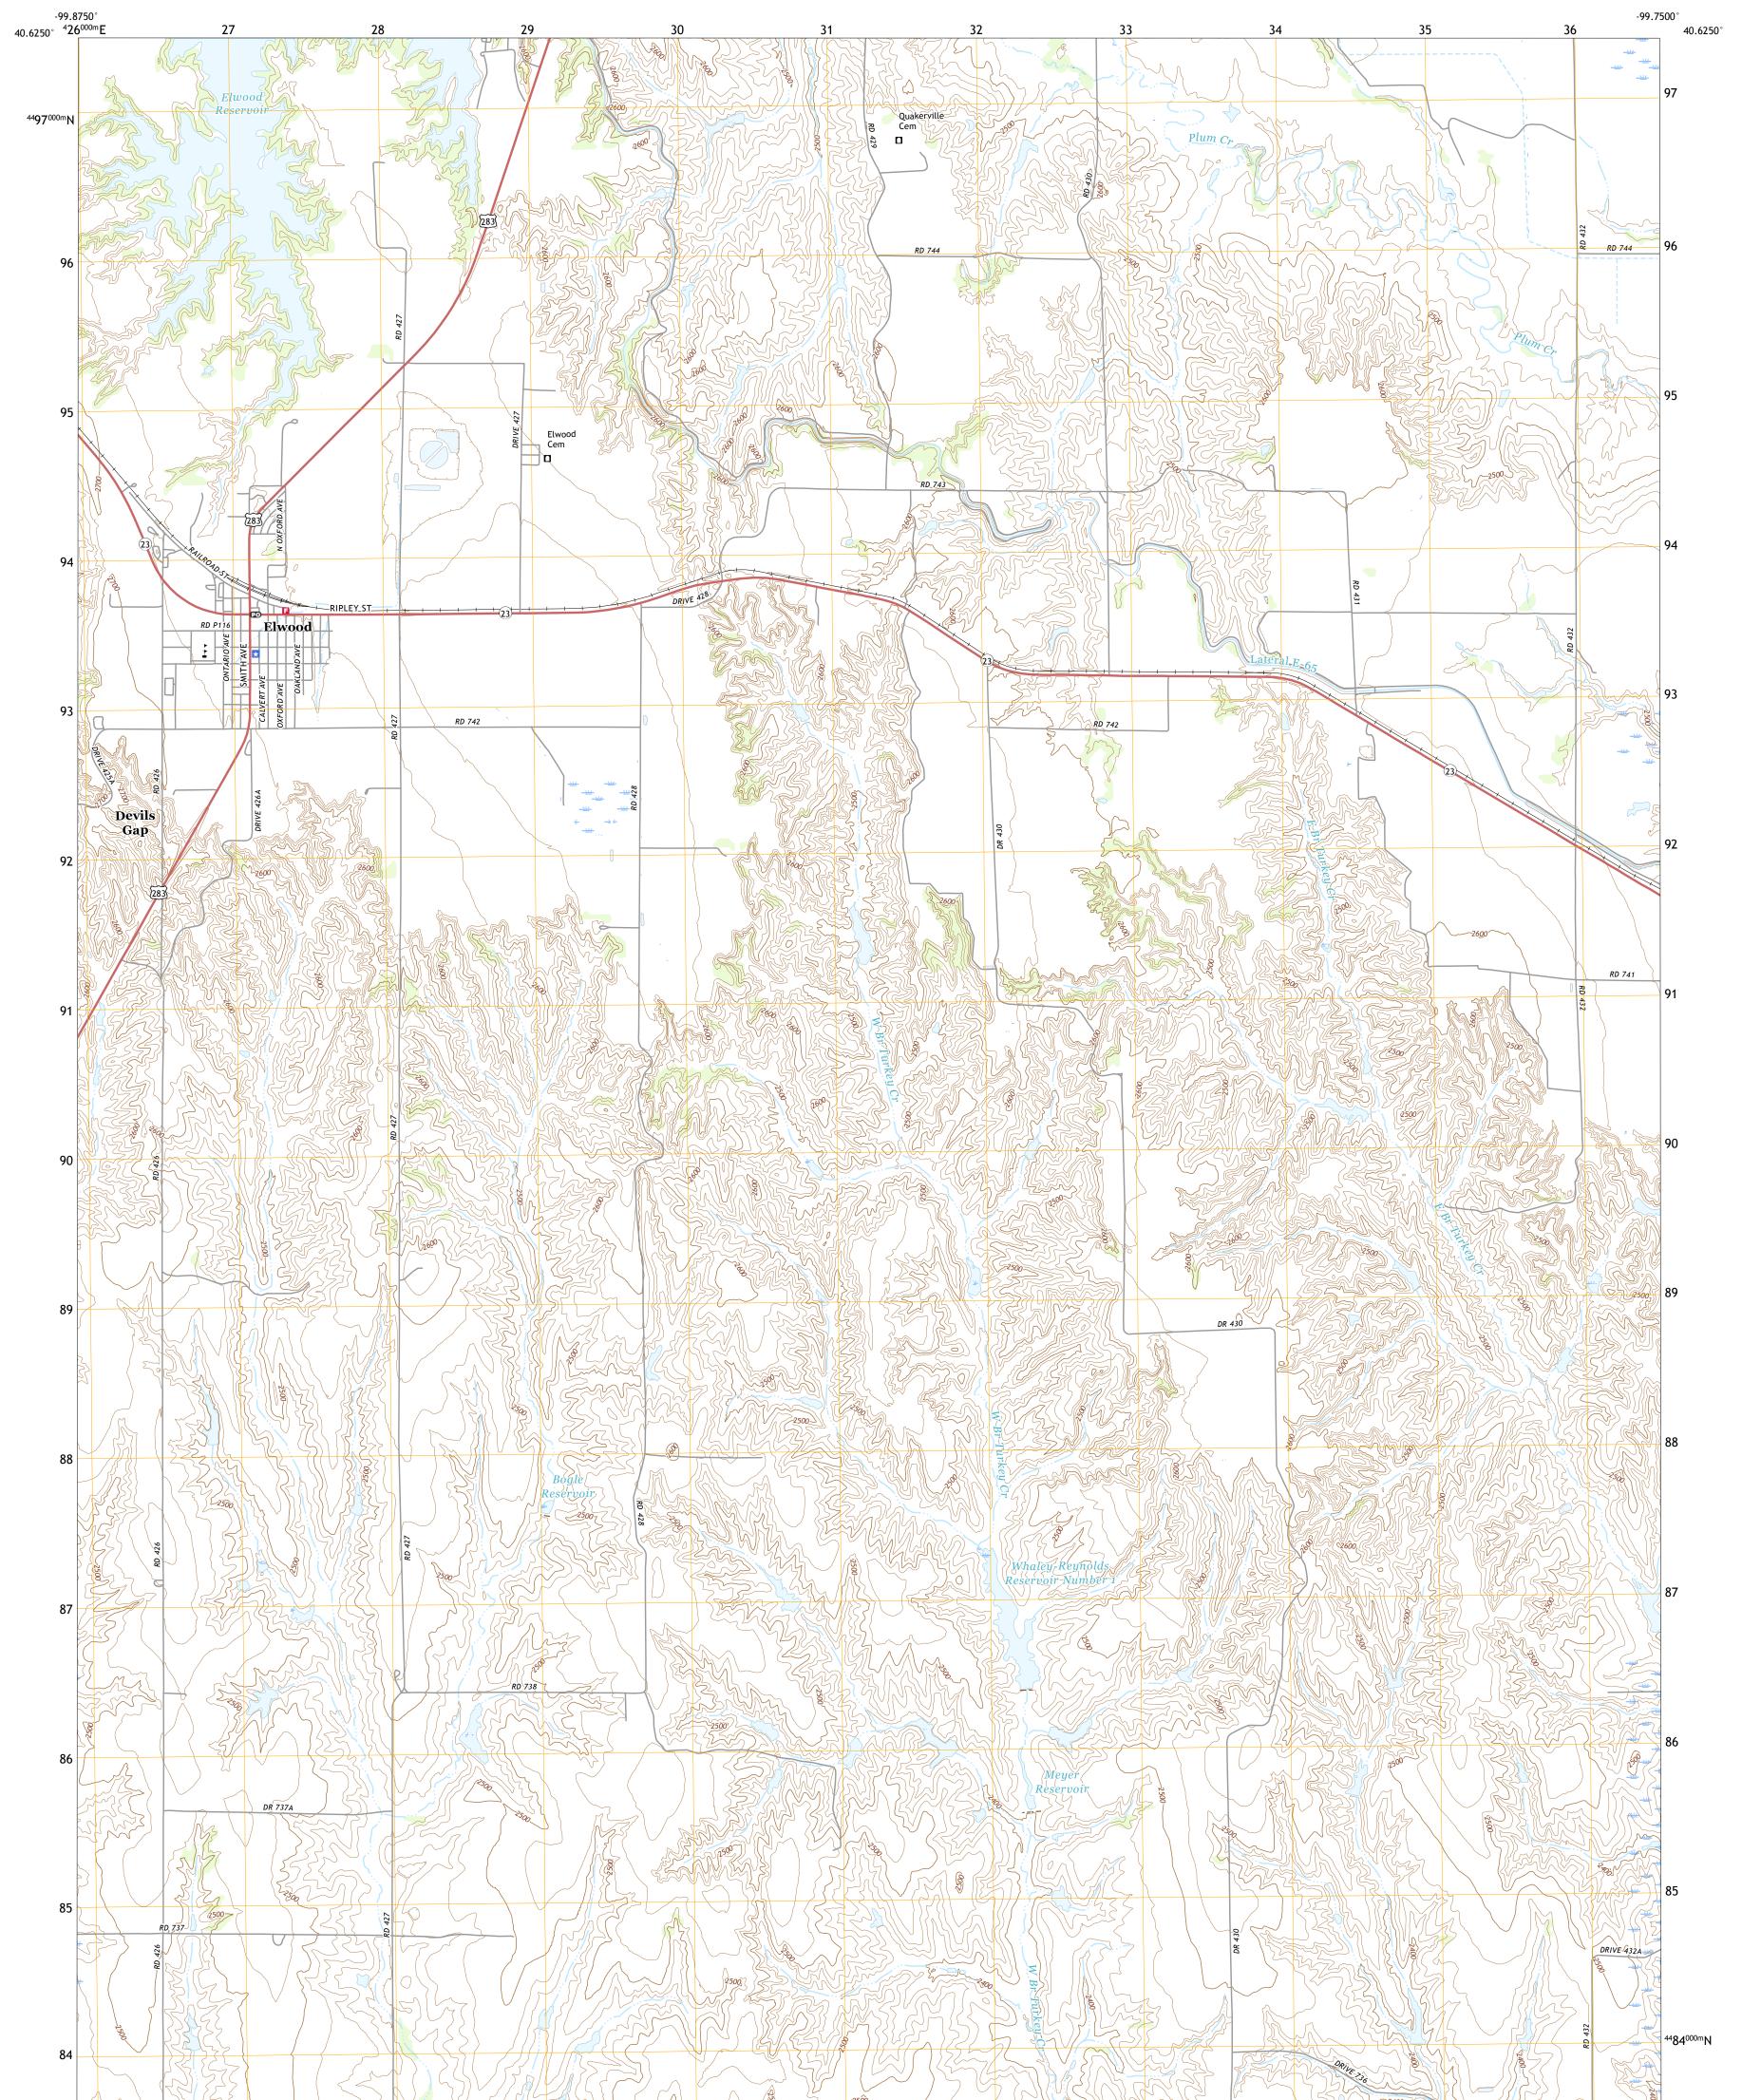

Produced by the United States Geological Survey North American Datum of 1983 (NAD83) World Geodetic System of 1984 (WGS84). Projection and 1 000-meter grid:Universal Transverse Mercator, Zone 14T This map is not a legal document. Boundaries may be generalized for this map scale. Private lands within government reservations may not be shown. Obtain permission before entering private lands.

Imagery......NAIP, August 2016 - October 2016 Roads......U.S. Census Bureau, 2015 Names......GNIS, 1979 - 2017 Hydrography......GNIS, 1979 - 2017 Contours.....National Hydrography Dataset, 2004 - 2016 Contours.....National Elevation Dataset, 2011 Boundaries.....Multiple sources; see metadata file 2014 - 2016 Public Land Survey System......BLM, 2017 Wetlands......BWS National Wetlands Inventory 1981 - 2007

NSN. 7643016381230 NGA REF NO. USGSX24K14238

\_\_\_\_

State Route