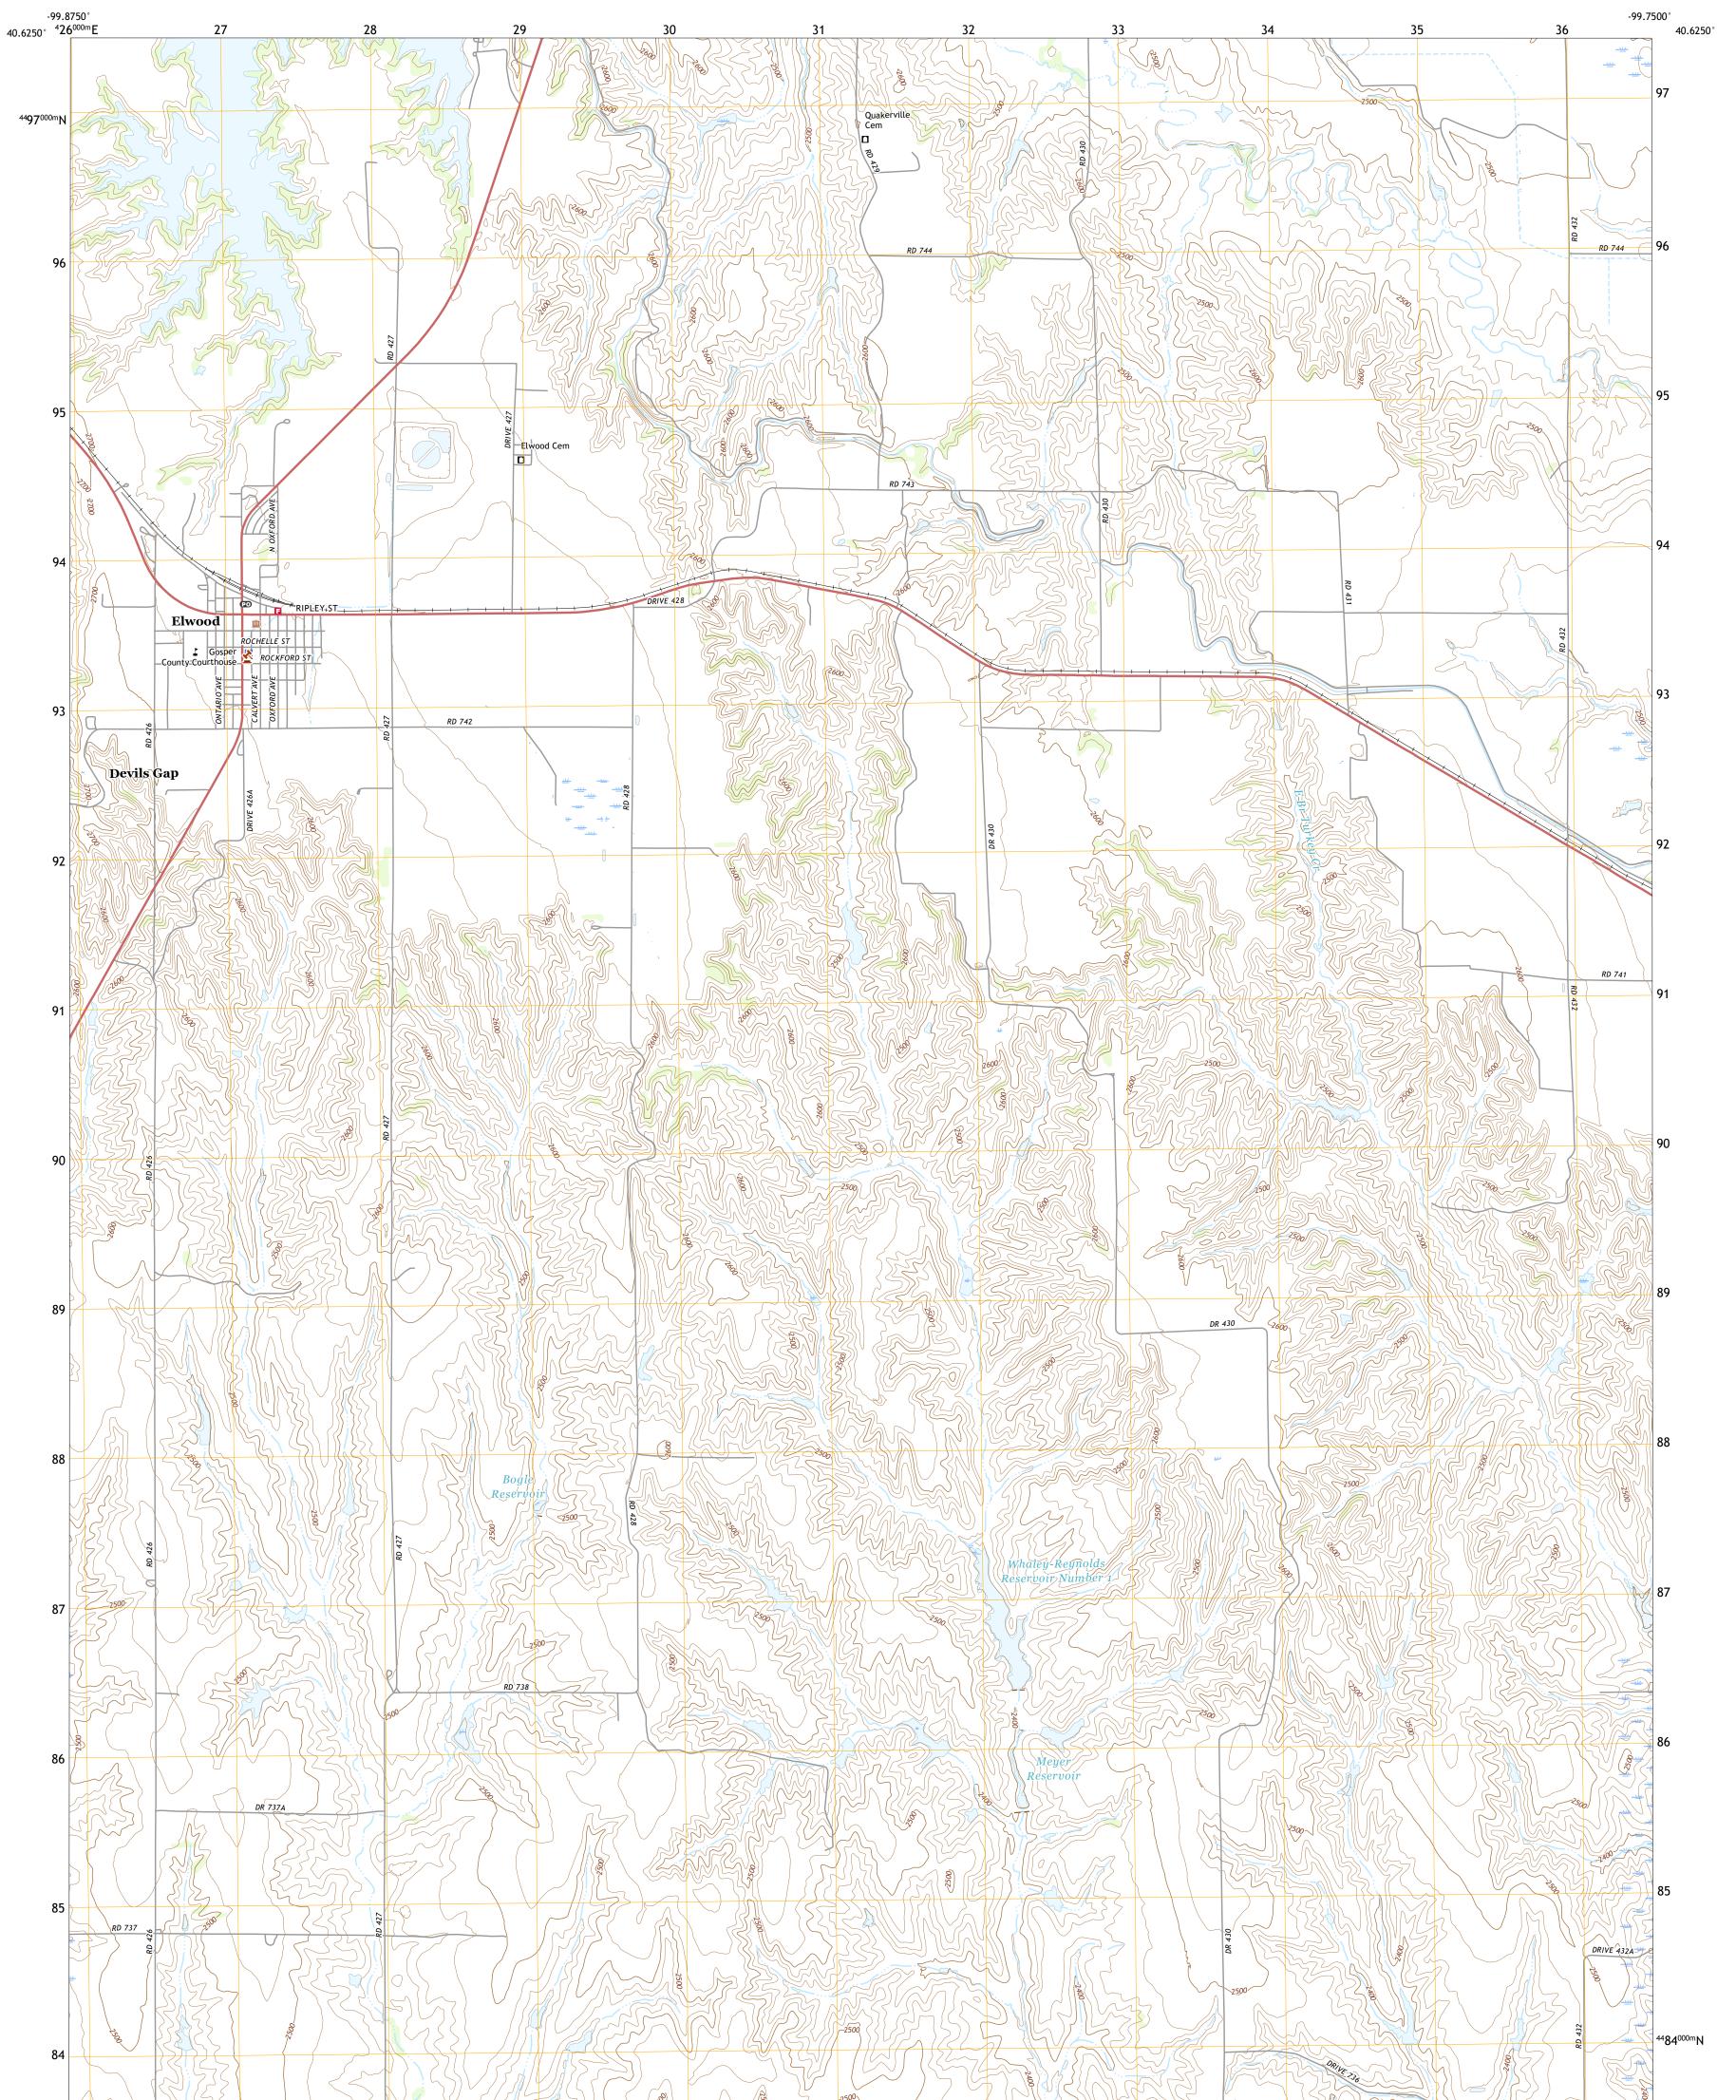

Produced by the United States Geological Survey North American Datum of 1983 (NAD83) World Geodetic System of 1984 (WGS84). Projection and 1 000-meter grid:Universal Transverse Mercator, Zone 14T This map is not a legal document. Boundaries may be generalized for this map scale. Private lands within government reservations may not be shown. Obtain permission before entering private lands.

Imagery......NAIP, July 2020 - July 2020 Roads......GNIS, 1979 - 2020 Hydrography......GNIS, 1979 - 2020 Hydrography......National Hydrography Dataset, 2004 - 2019 Contours.....National Elevation Dataset, 2019 - 2021 Boundaries......Multiple sources; see metadata file 2018 - 2019 Public Land Survey System......BLM, 2020 Wetlands......BLM, 2020