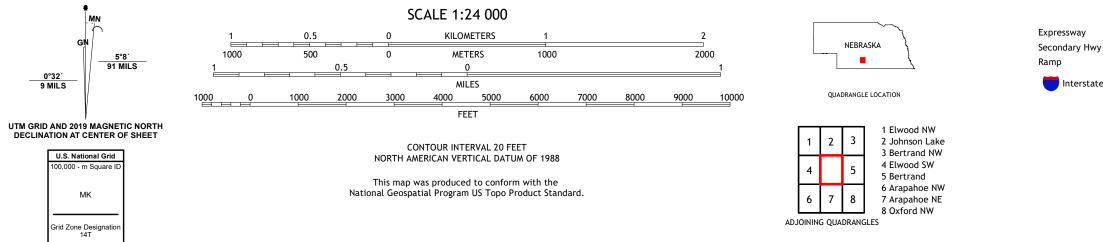

 Expressway
 Local Connector

 Secondary Hwy
 Local Road

 Ramp
 4WD

 Interstate Route
 US Route
 State Route

ELWOOD, NE

2021