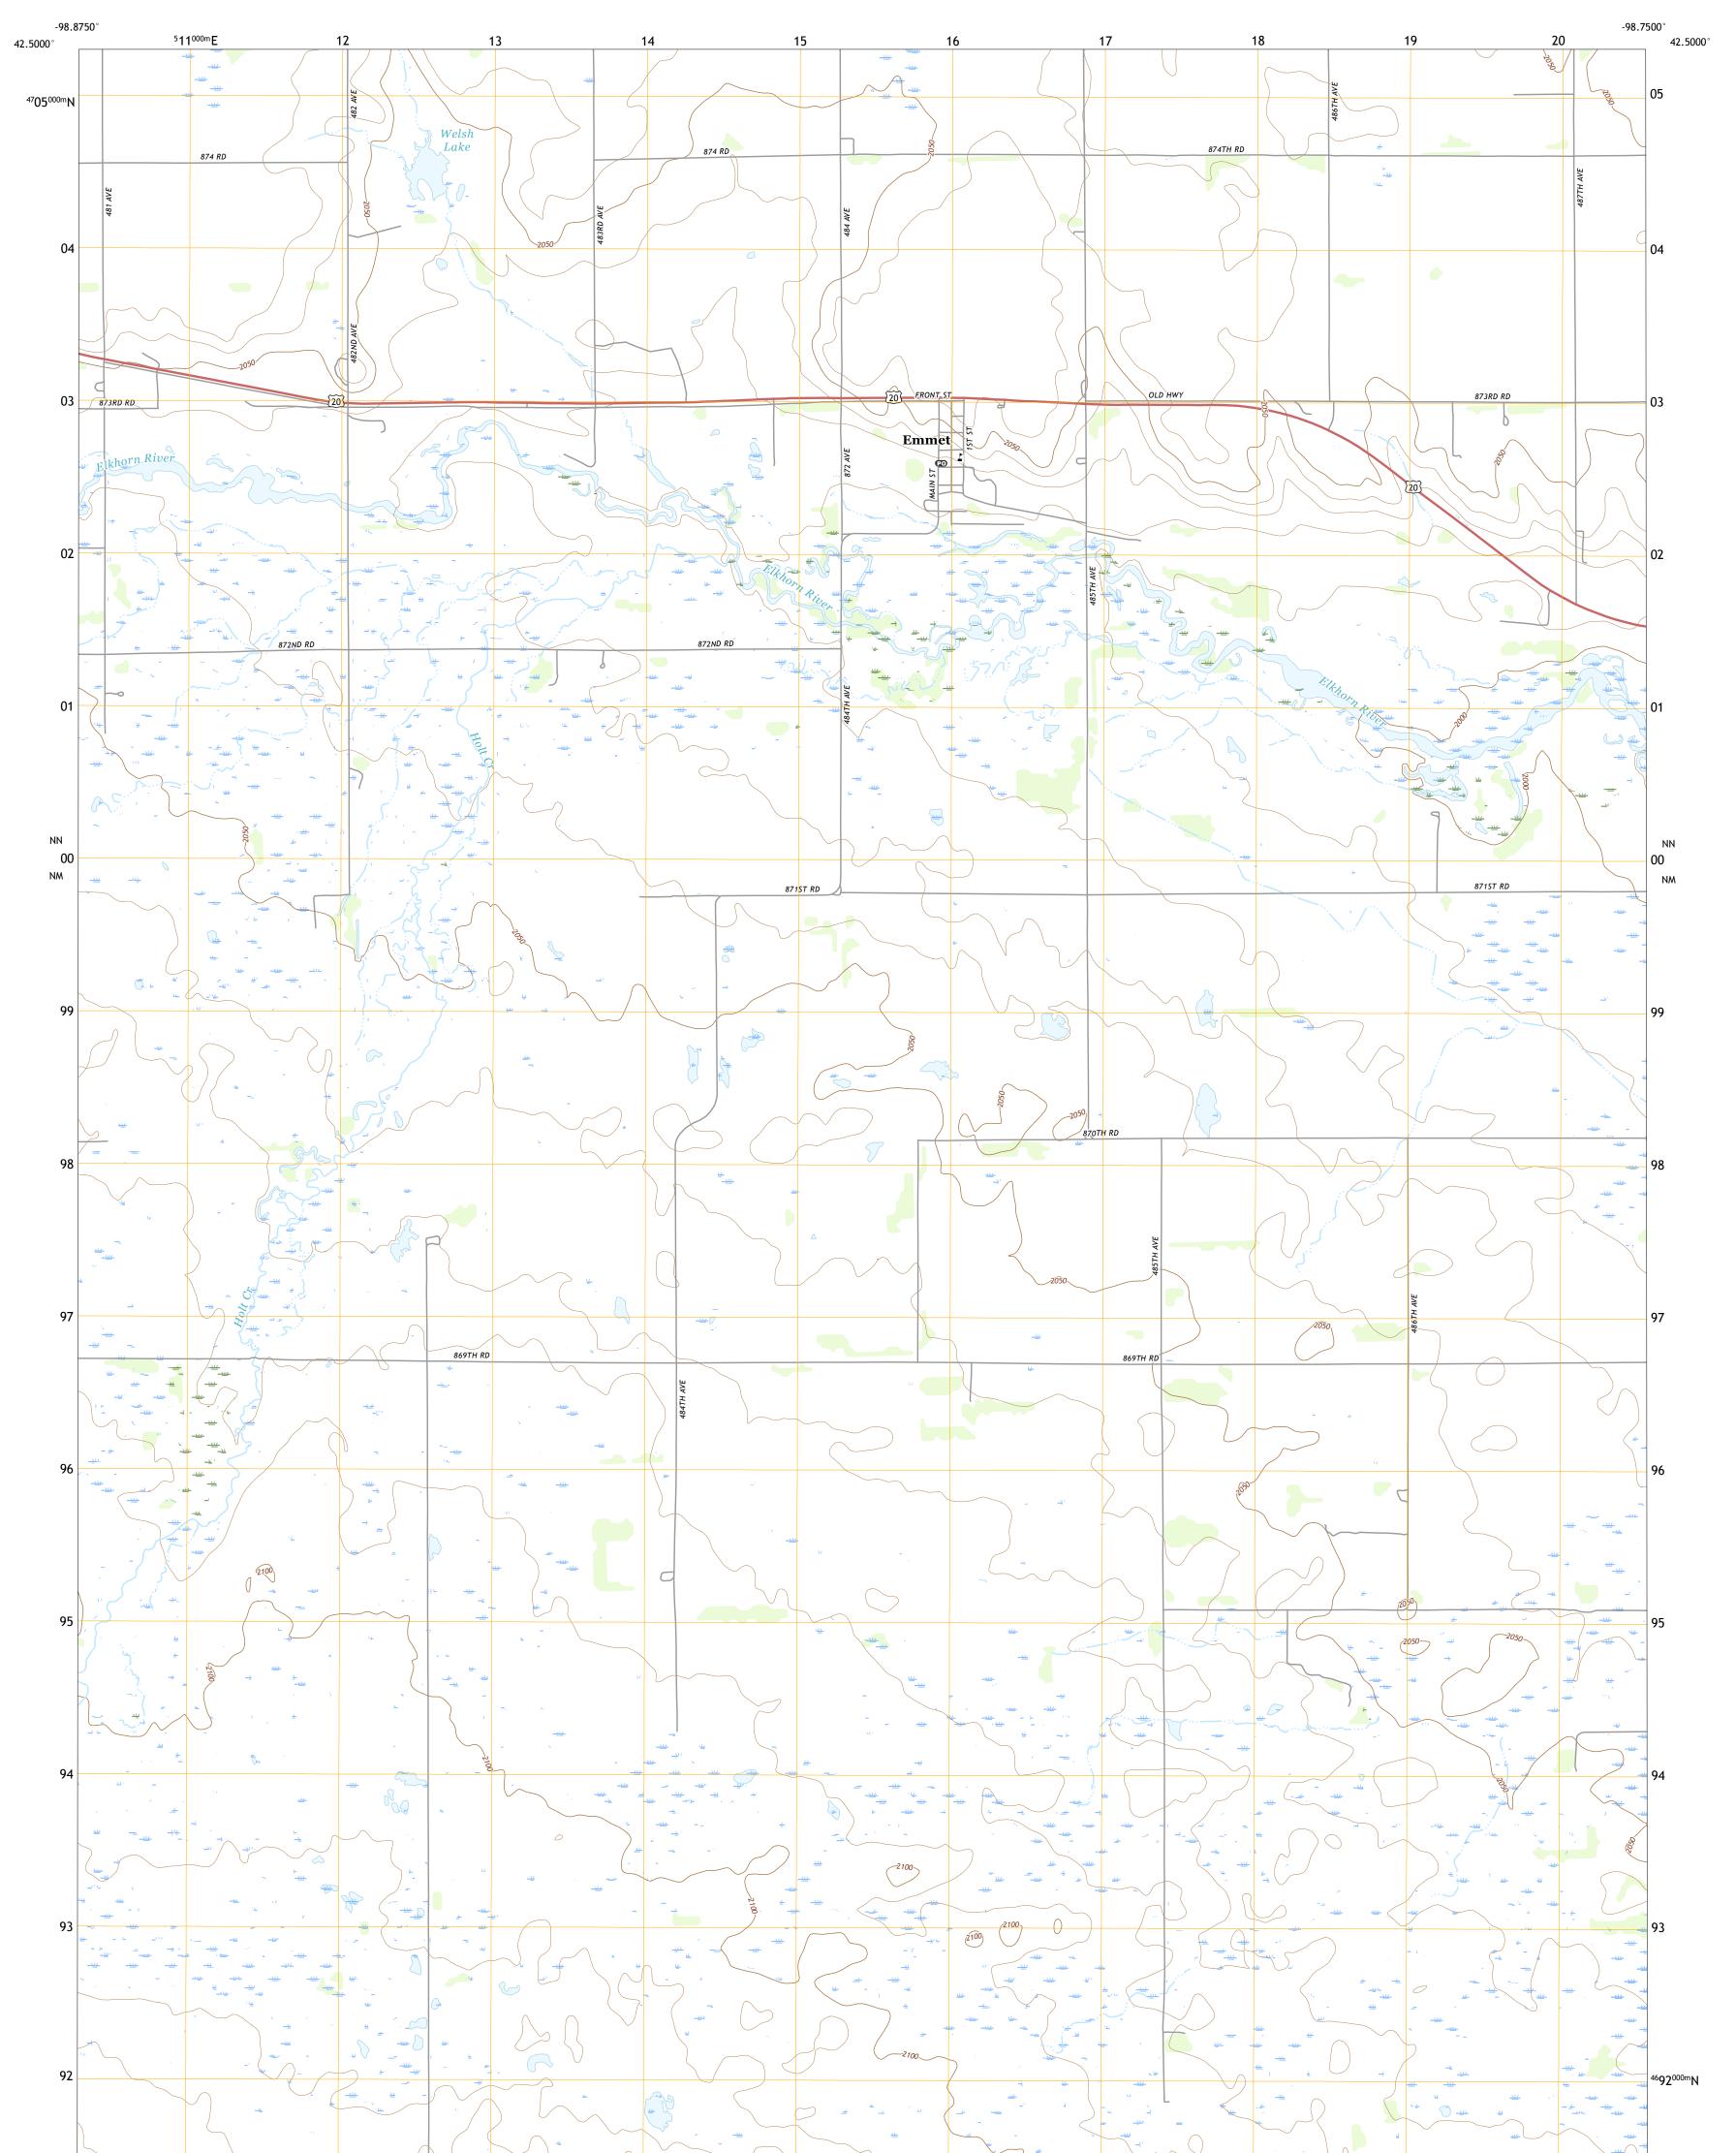

Produced by the United States Geological Survey North American Datum of 1983 (NAD83) World Geodetic System of 1984 (WGS84). Projection and 1 000-meter grid:Universal Transverse Mercator, Zone 14T This map is not a legal document. Boundaries may be generalized for this map scale. Private lands within government reservations may not be shown. Obtain permission before entering private lands.

Imagery......NAIP, August 2016 - October 2016 Roads......U.S. Census Bureau, 2015 Names......GNIS, 1999 - 2017 Hydrography......GNIS, 1999 - 2017 Contours.....National Hydrography Dataset, 2006 - 2016 Contours.....National Elevation Dataset, 2003 Boundaries.....Multiple sources; see metadata file 2014 - 2016 Public Land Survey System......BLM, 2017 Wetlands......BWS National Wetlands Inventory 1982 - 1983