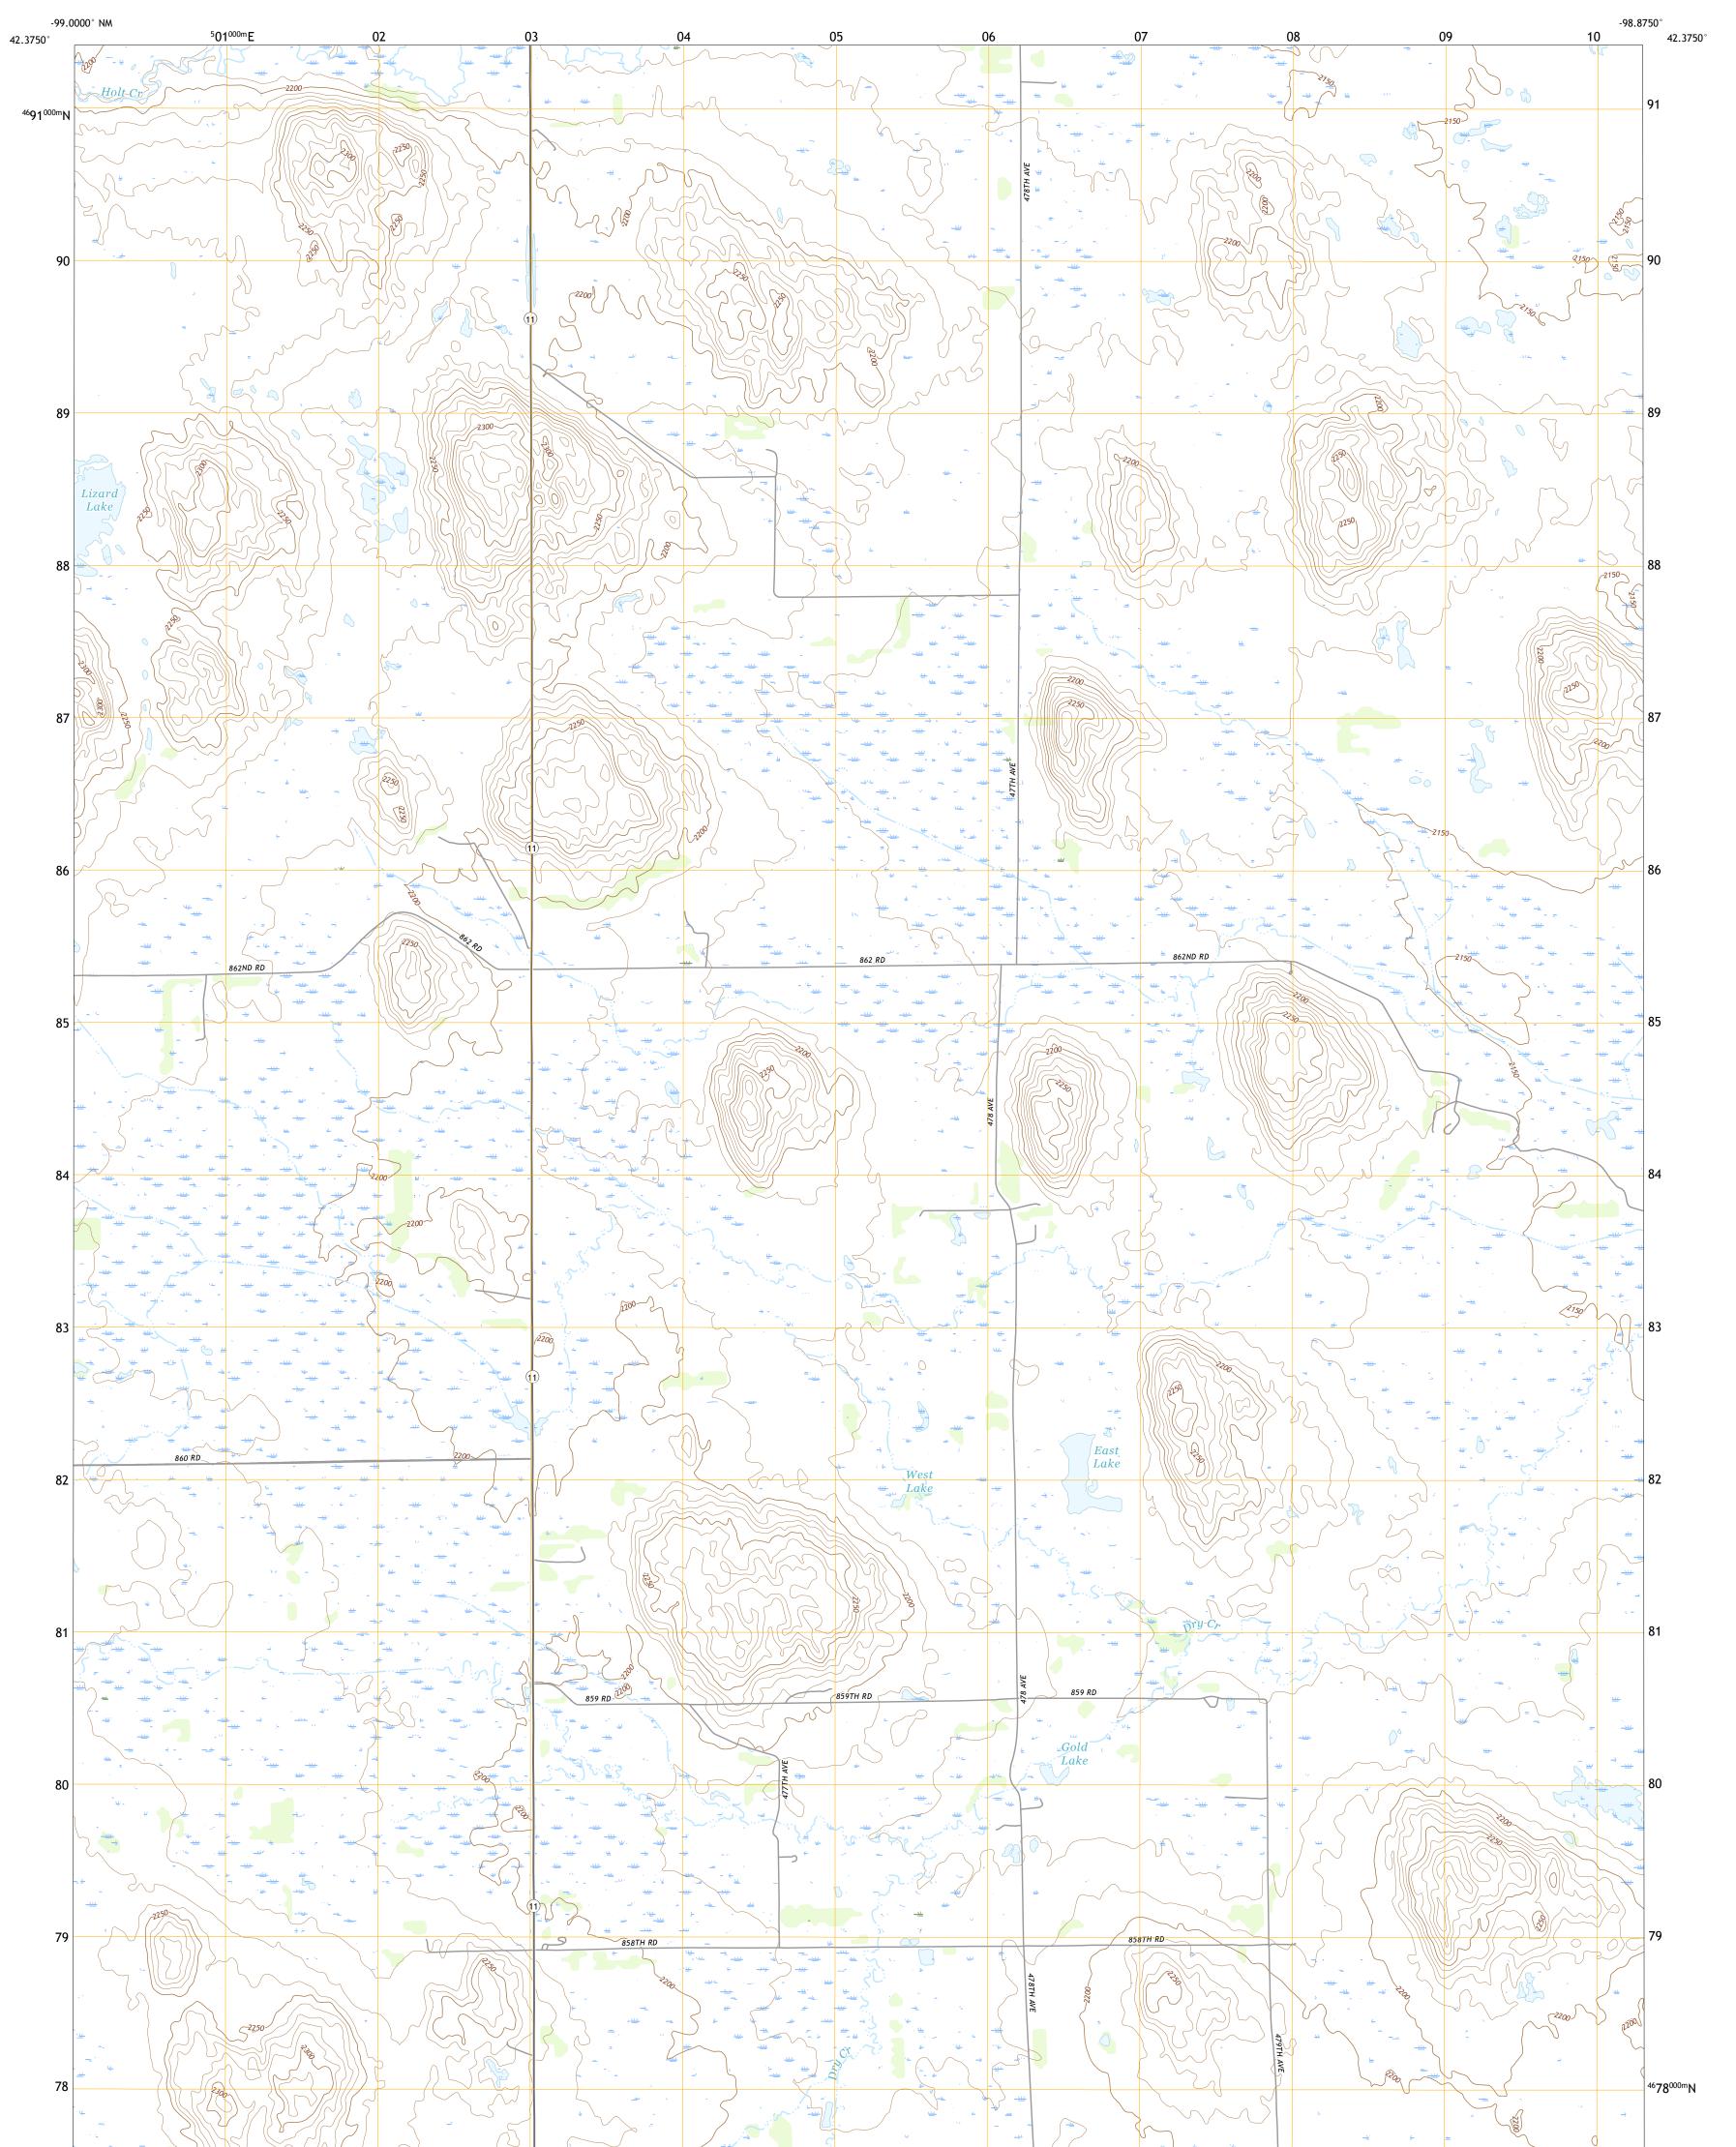

## U.S. DEPARTMENT OF THE INTERIOR U.S. GEOLOGICAL SURVEY

EMMET SW QUADRANGLE NEBRASKA - HOLT COUNTY 7.5-MINUTE SERIES

Produced by the United States Geological Survey North American Datum of 1983 (NAD83) World Geodetic System of 1984 (WGS84). Projection and 1 000-meter grid:Universal Transverse Mercator, Zone 14T This map is not a legal document. Boundaries may be generalized for this map scale. Private lands within government reservations may not be shown. Obtain permission before entering private lands.

Imagery......NAIP, August 2016 - October 2016 Roads.....GNIS, Not Available Hydrography.....GNIS, Not Available Hydrography.....National Hydrography Dataset, 2006 - 2015 Contours.....National Elevation Dataset, 2003 Boundaries.....Multiple sources; see metadata file 2014 - 2016 Public Land Survey System......BLM, 2017 Wetlands.....FWS National Wetlands Inventory 1982