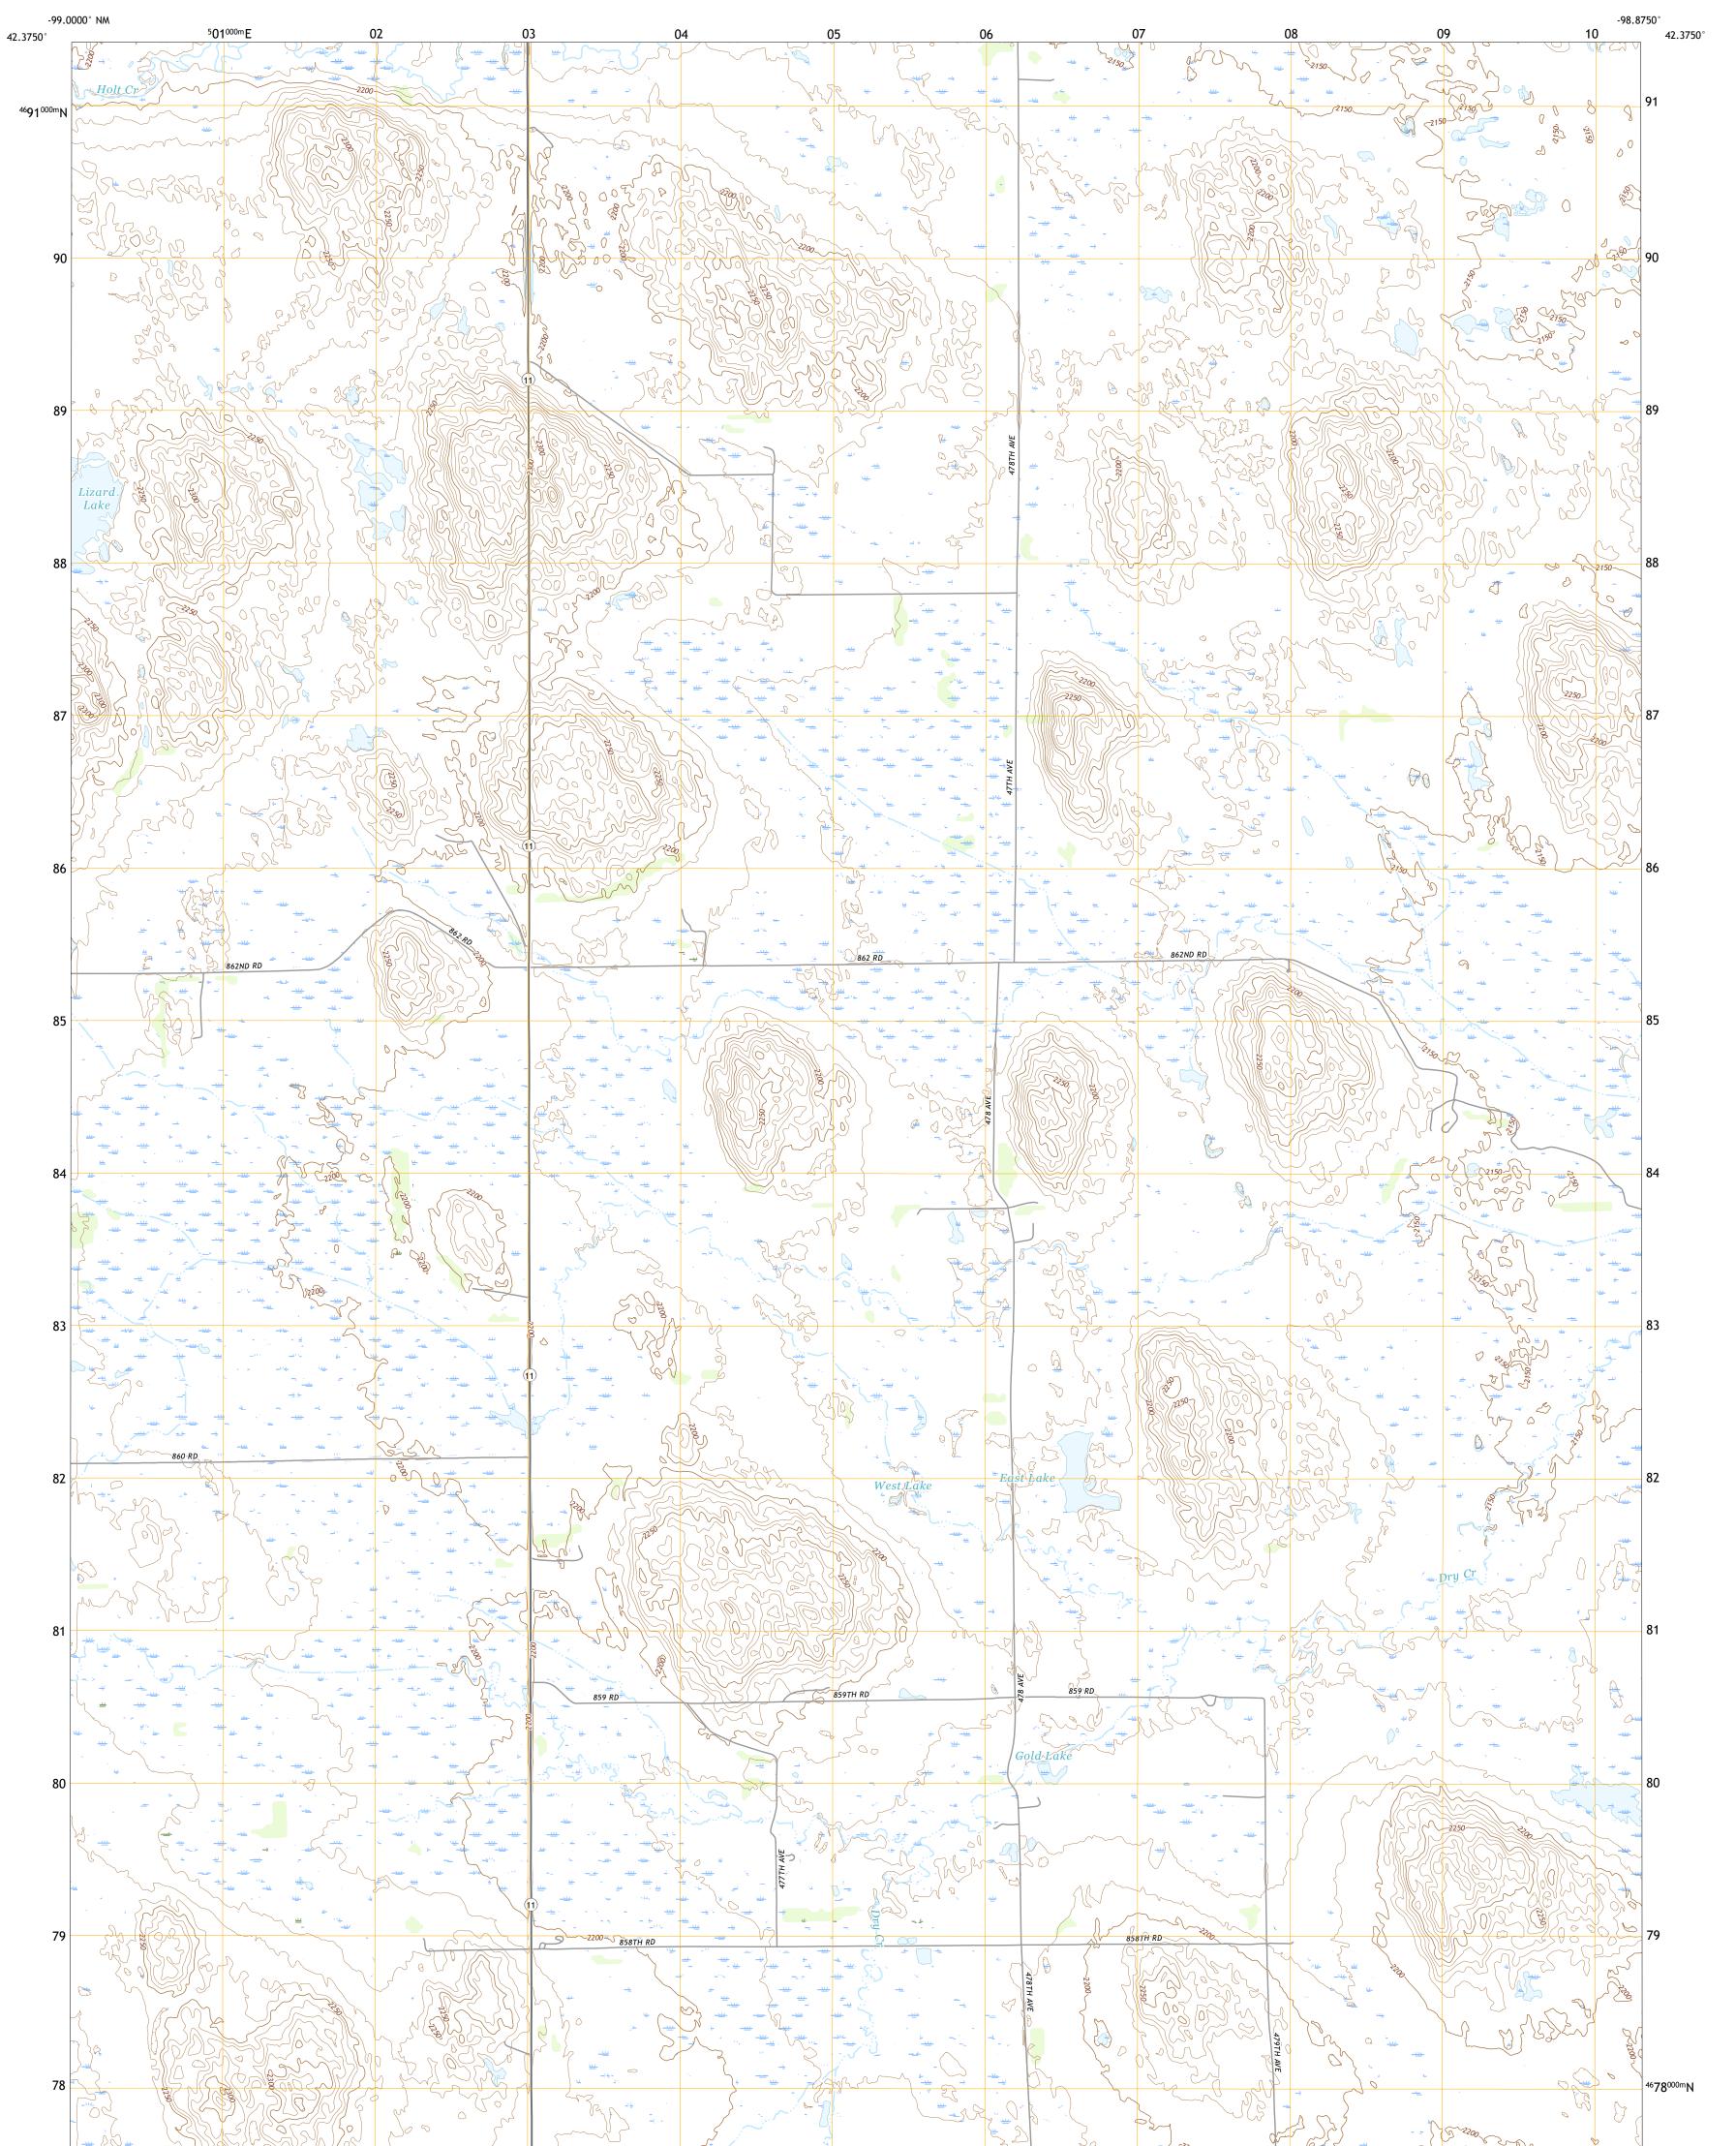

## U.S. DEPARTMENT OF THE INTERIOR U.S. GEOLOGICAL SURVEY

EMMET SW QUADRANGLE NEBRASKA - HOLT COUNTY 7.5-MINUTE SERIES

**Produced by the United States Geological Survey** North American Datum of 1983 (NAD83) World Geodetic System of 1984 (WGS84). Projection and 1 000-meter grid:Universal Transverse Mercator, Zone 14T This map is not a legal document. Boundaries may be generalized for this map scale. Private lands within government reservations may not be shown. Obtain permission before entering private lands.

Imagery......NAIP, July 2020 - July 2020 Roads..........NAIP, July 2020 - July 2020 Roads.......GNIS, Not Available Hydrography......GNIS, Not Available Hydrography Dataset, 2006 - 2019 Contours......National Elevation Dataset, 2019 Boundaries.......Multiple sources; see metadata file 2019 - 2021 Public Land Survey System.......BLM, 2020 Wetlands......BLM, 2020