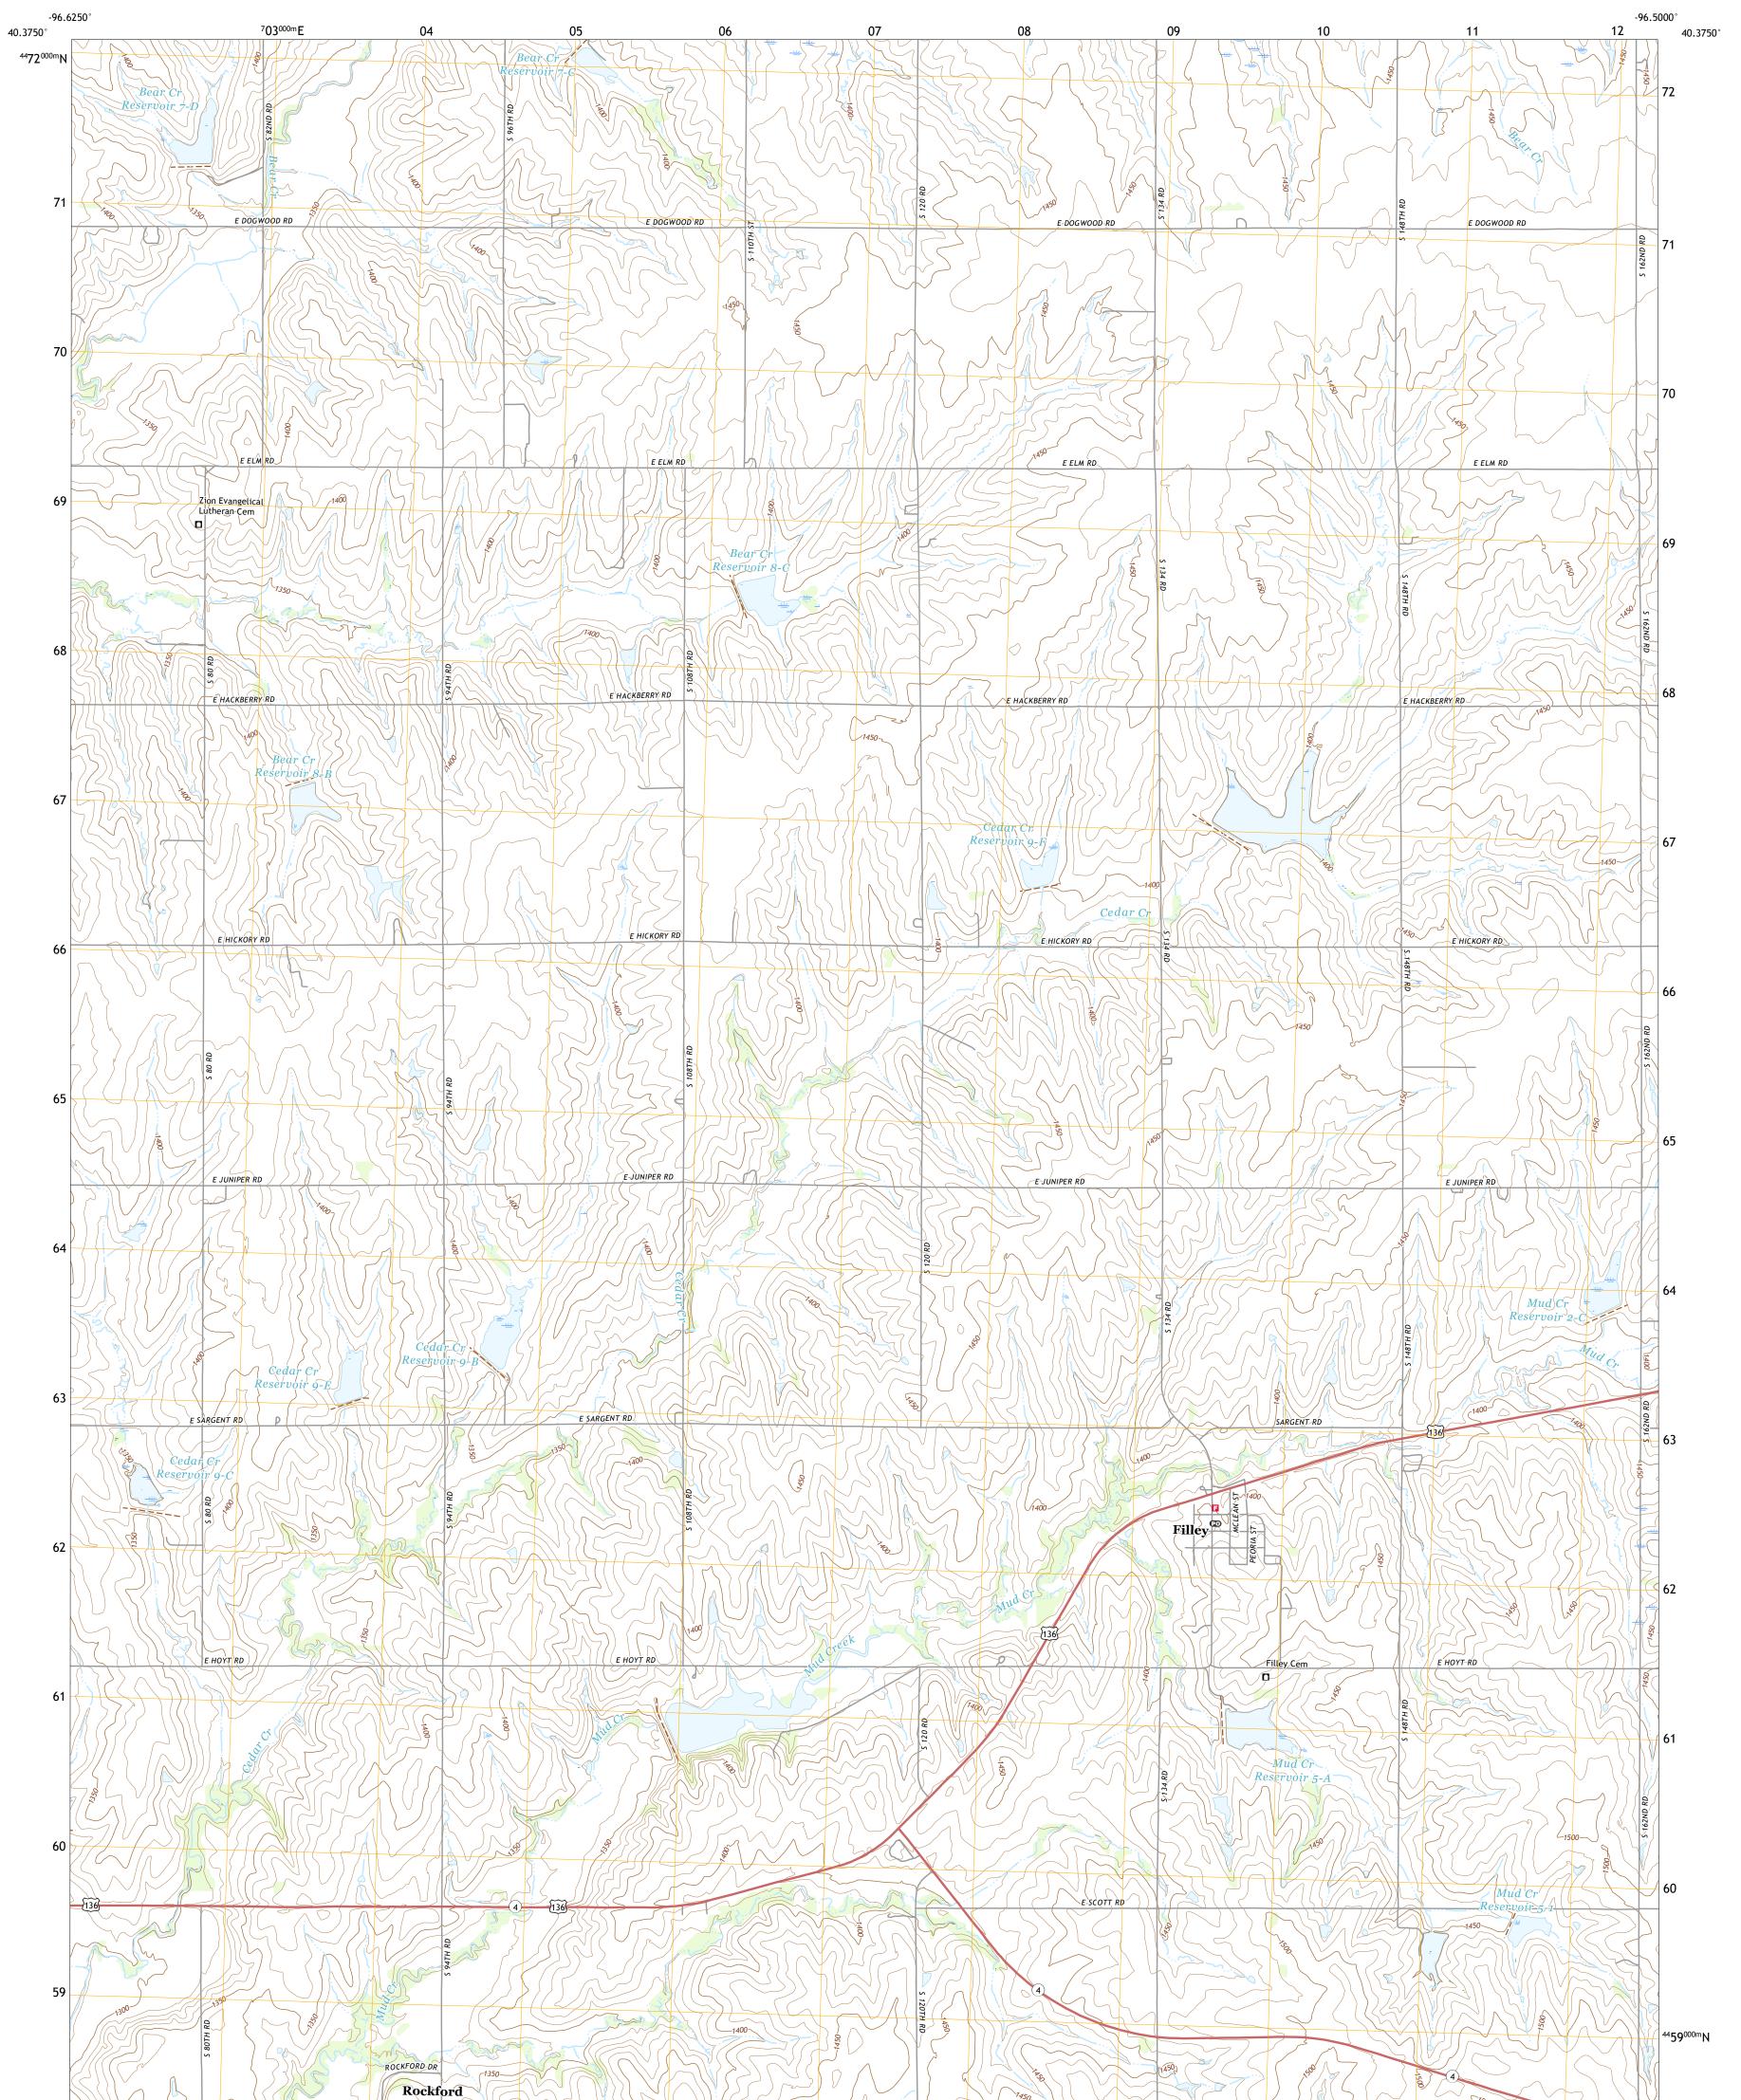

## U.S. DEPARTMENT OF THE INTERIOR U.S. GEOLOGICAL SURVEY

FILLEY QUADRANGLE NEBRASKA - GAGE COUNTY 7.5-MINUTE SERIES

Produced by the United States Geological Survey North American Datum of 1983 (NAD83) World Geodetic System of 1984 (WGS84). Projection and 1 000-meter grid:Universal Transverse Mercator, Zone 14T This map is not a legal document. Boundaries may be generalized for this map scale. Private lands within government reservations may not be shown. Obtain permission before entering private lands.