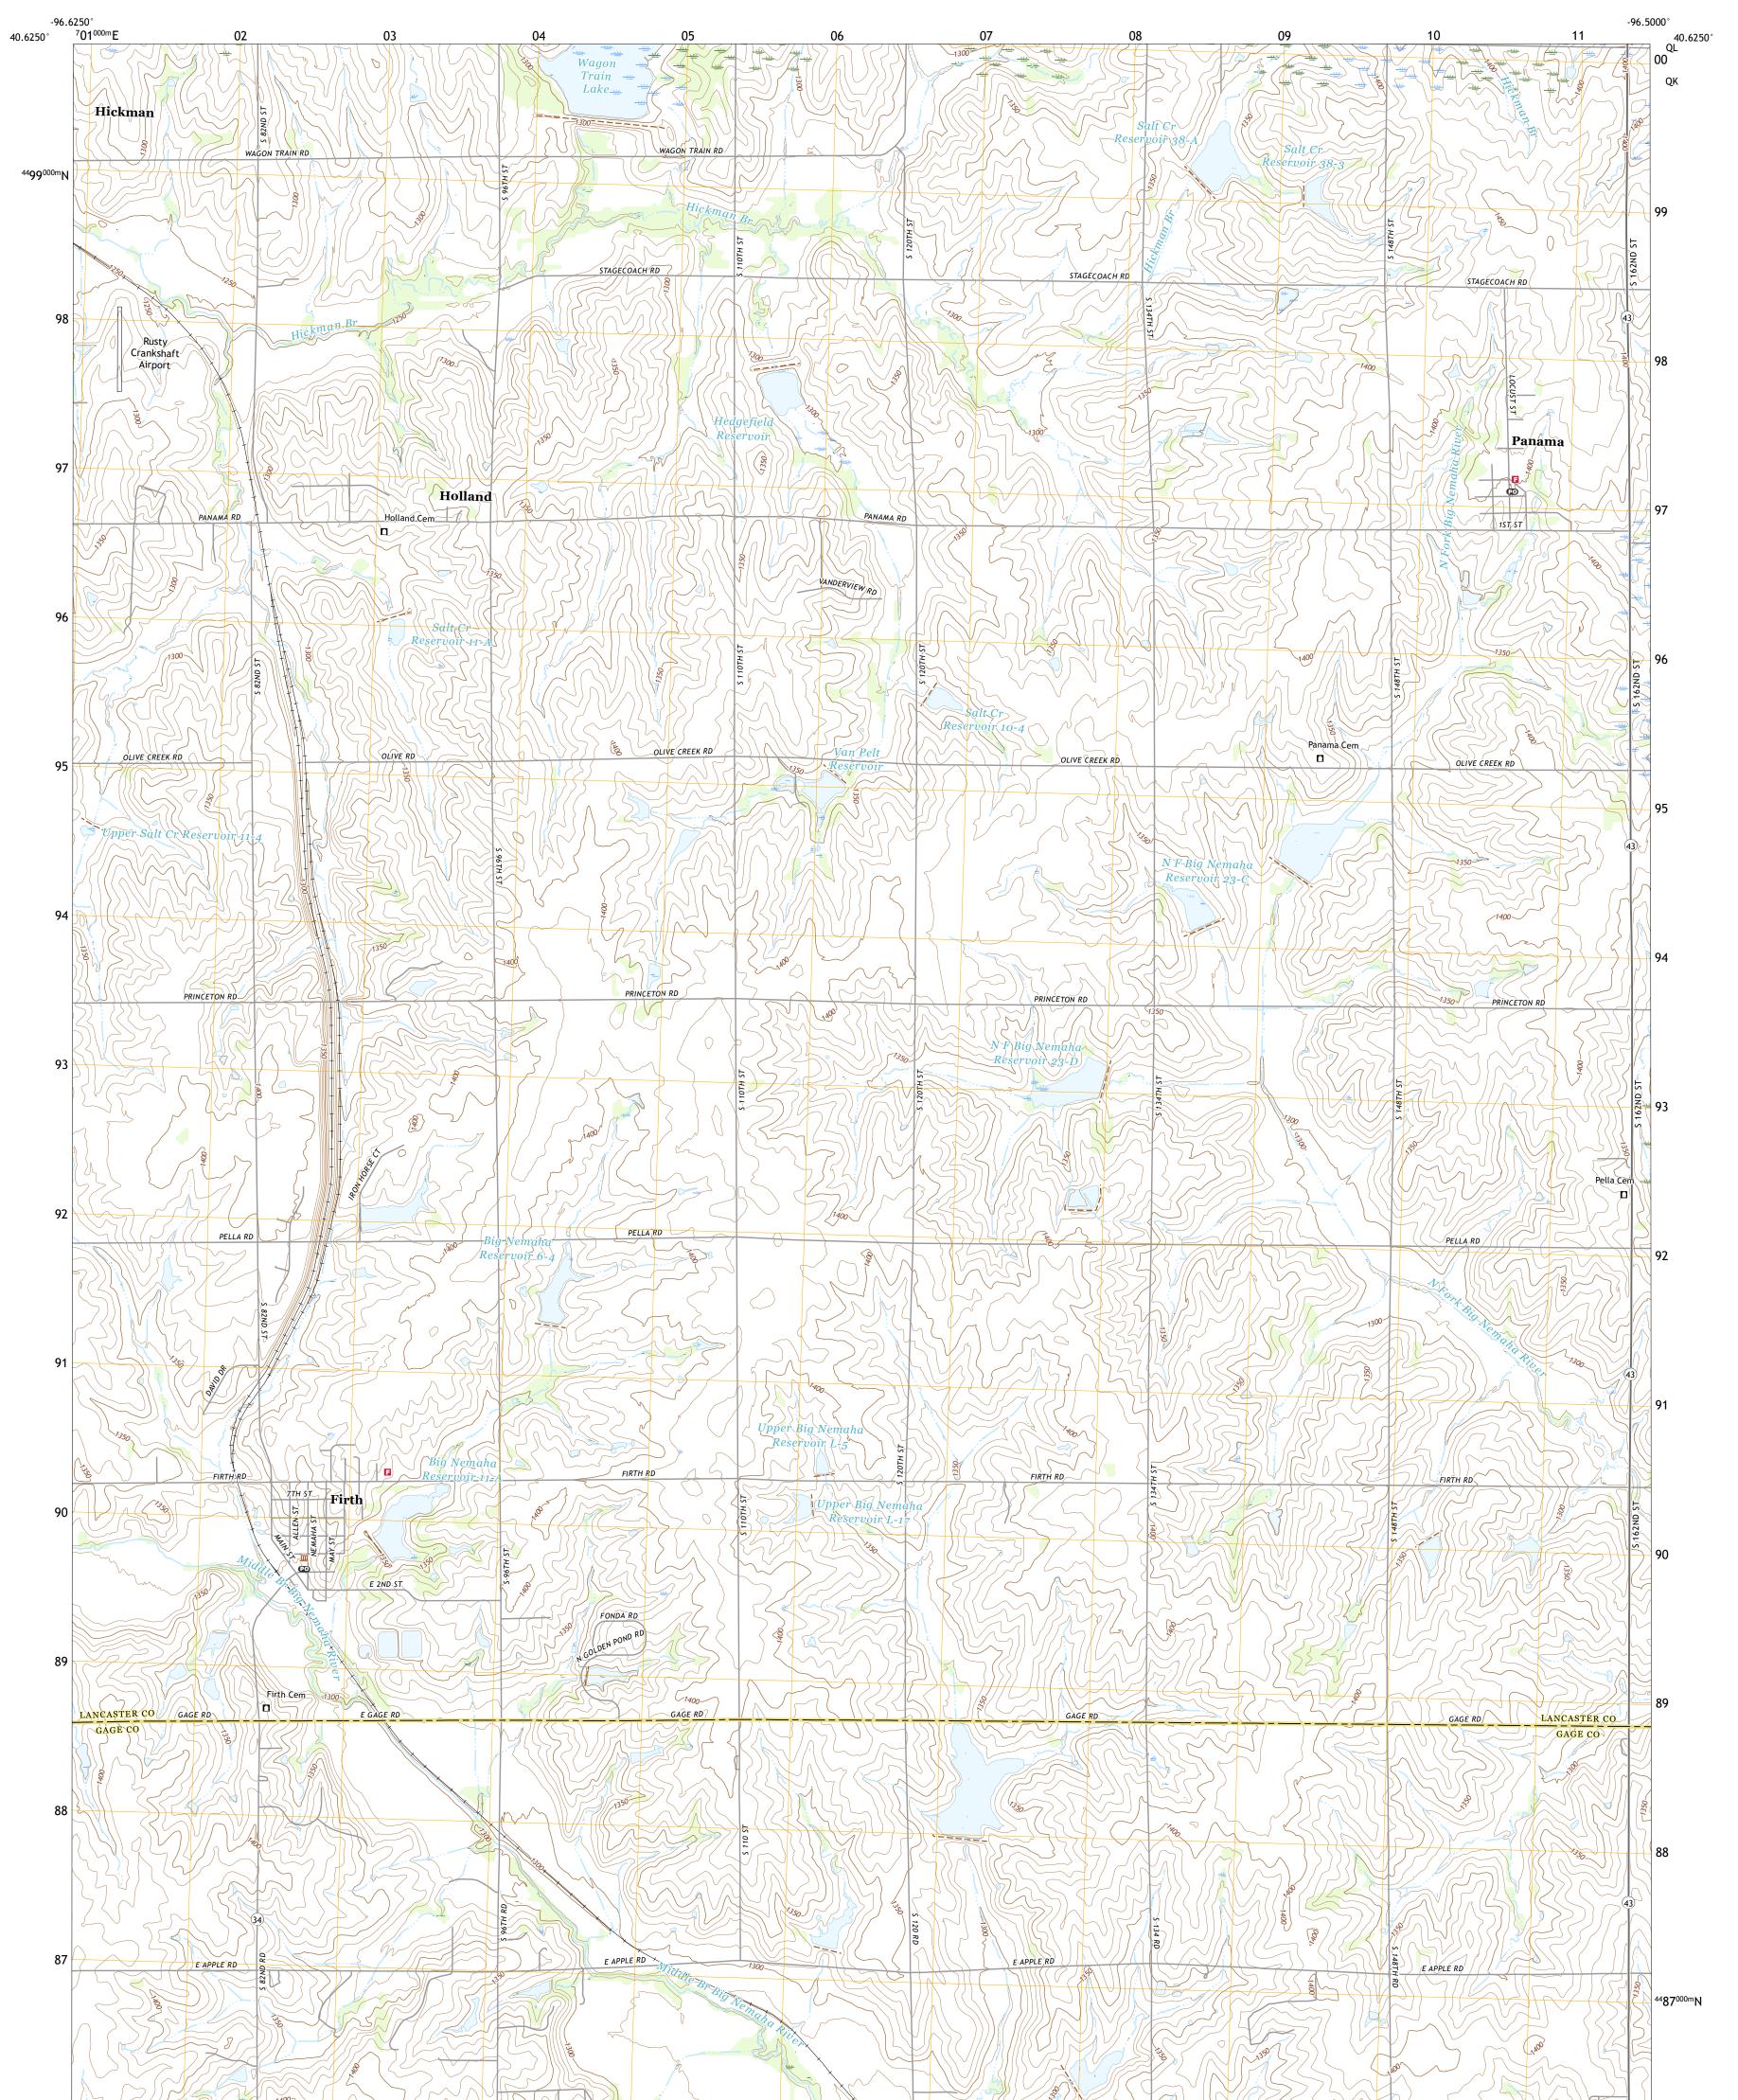

## U.S. DEPARTMENT OF THE INTERIOR U.S. GEOLOGICAL SURVEY

FIRTH QUADRANGLE NEBRASKA 7.5-MINUTE SERIES

**Produced by the United States Geological Survey** North American Datum of 1983 (NAD83) World Geodetic System of 1984 (WGS84). Projection and 1 000-meter grid:Universal Transverse Mercator, Zone 14T This map is not a legal document. Boundaries may be generalized for this map scale. Private lands within government reservations may not be shown. Obtain permission before entering private lands.