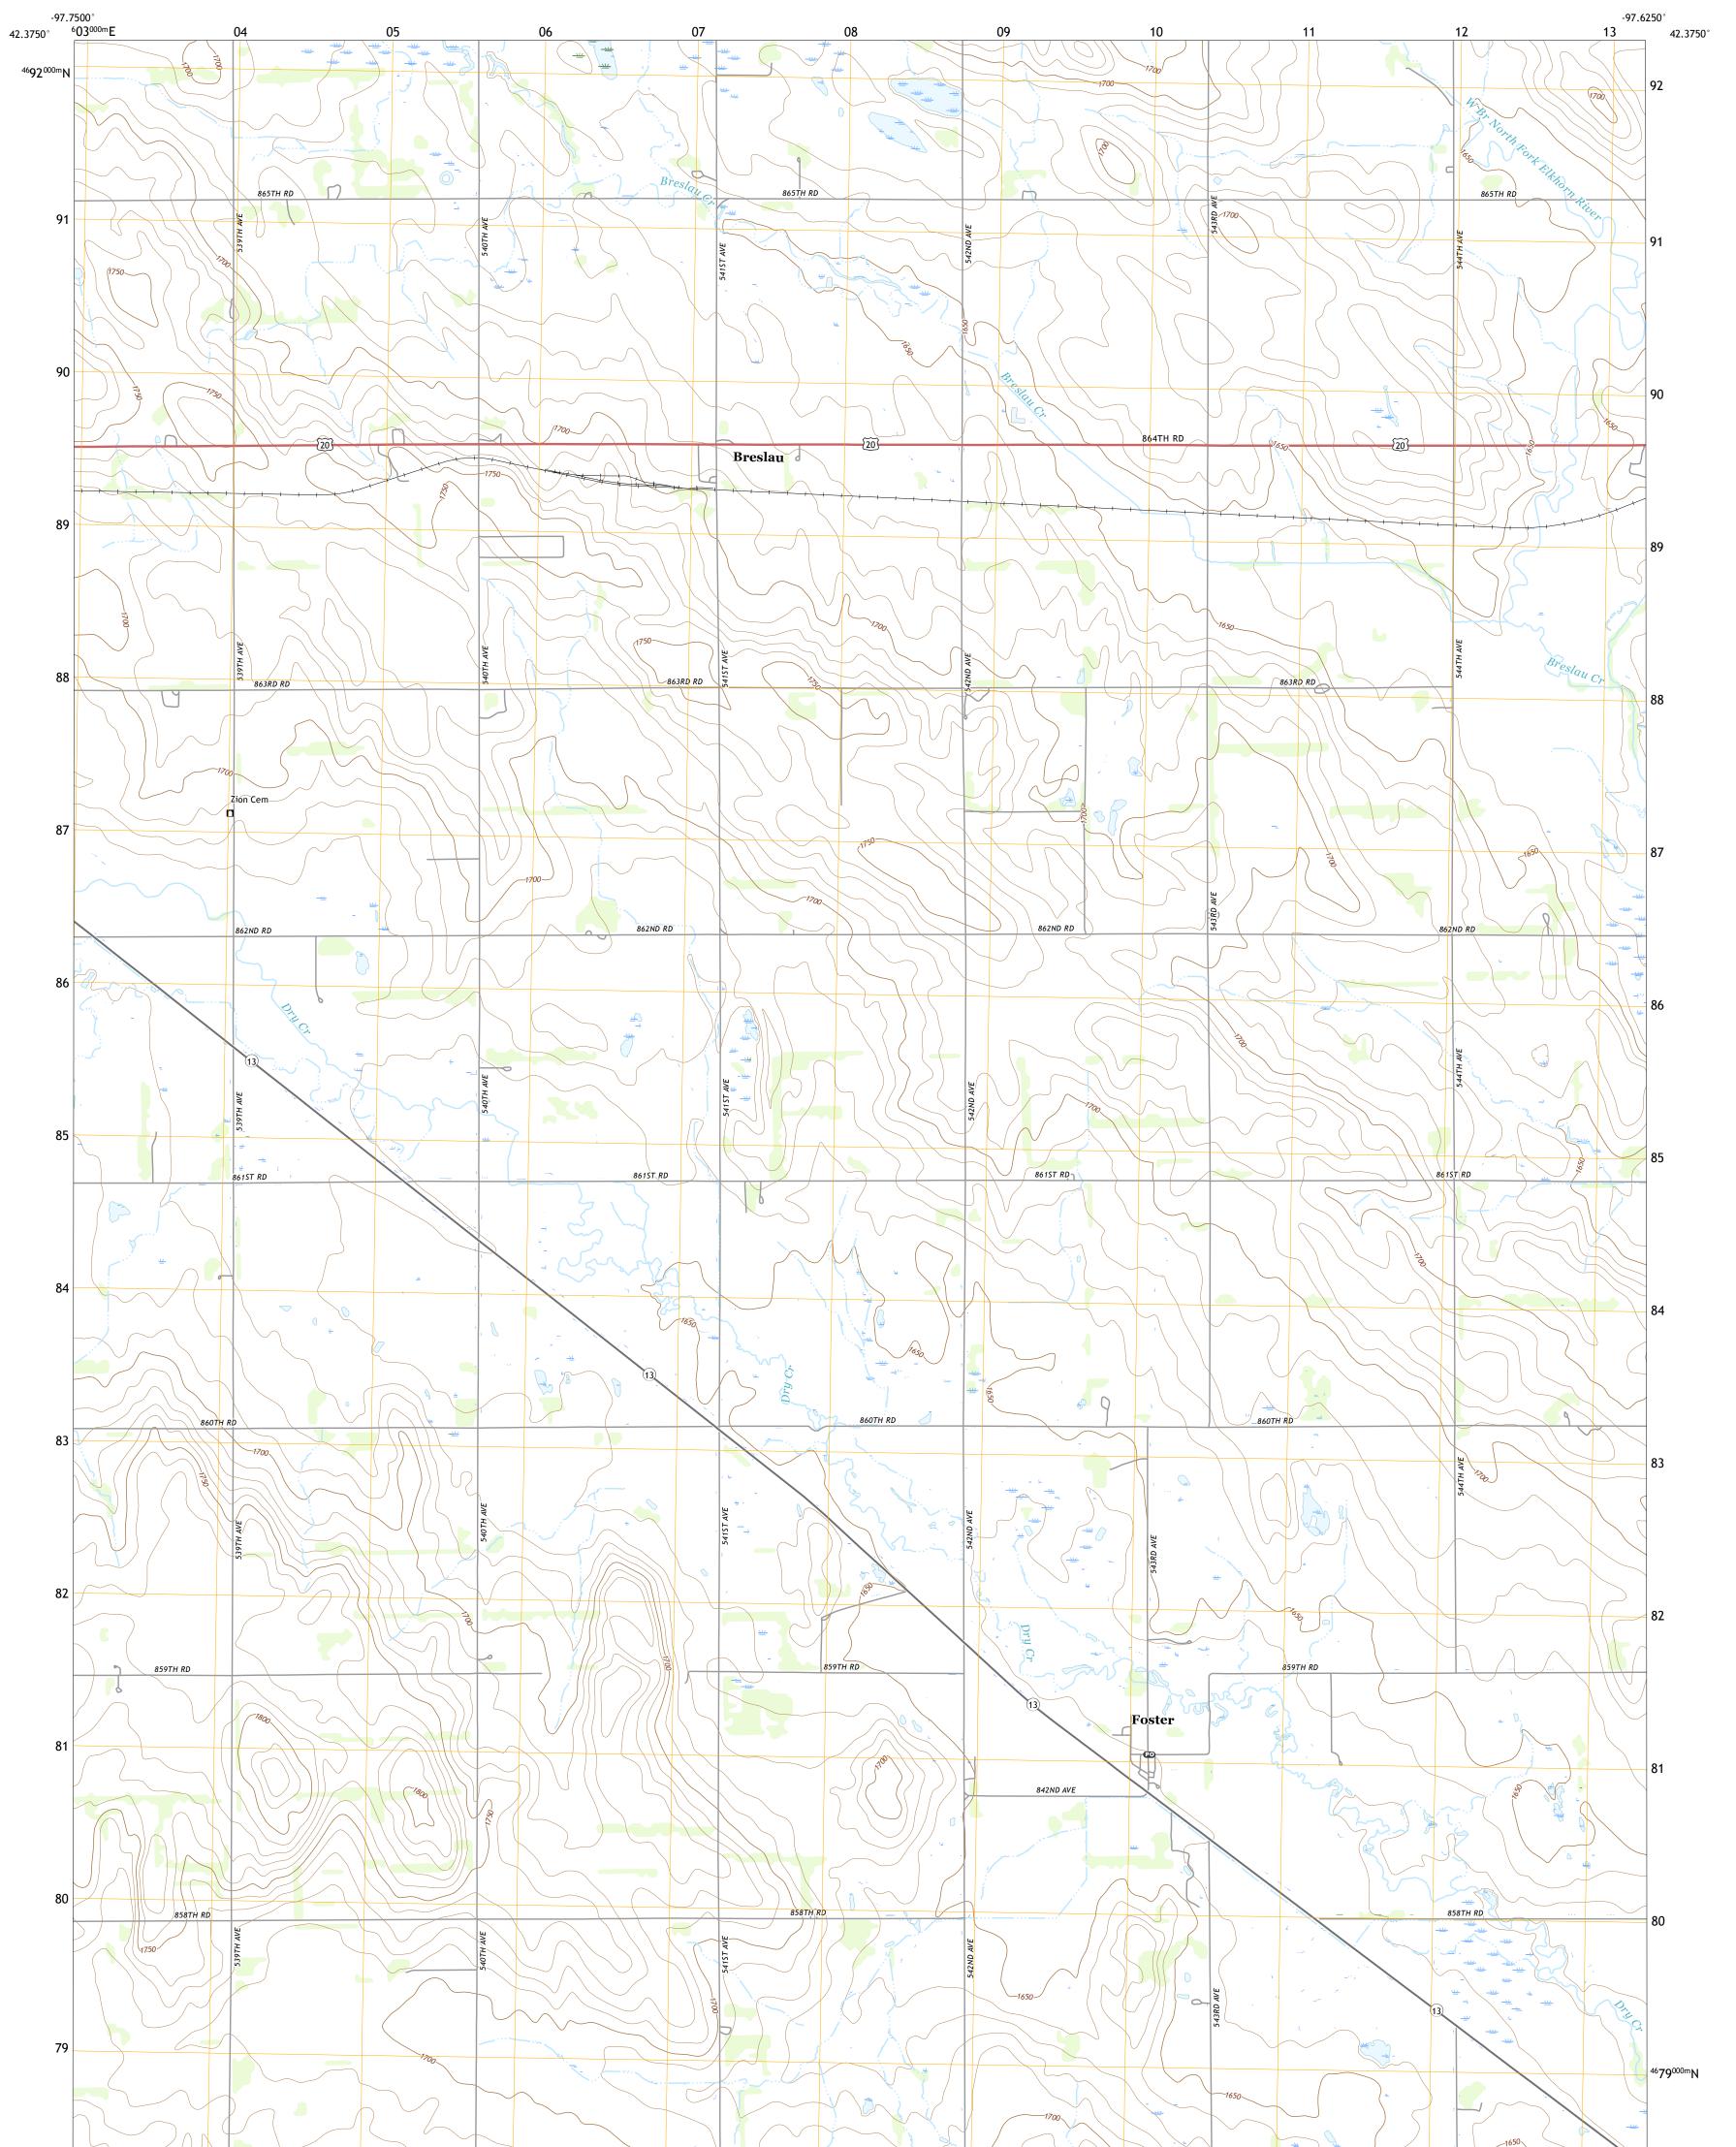

## U.S. DEPARTMENT OF THE INTERIOR U.S. GEOLOGICAL SURVEY

FOSTER QUADRANGLE NEBRASKA - PIERCE COUNTY 7.5-MINUTE SERIES

Produced by the United States Geological Survey North American Datum of 1983 (NAD83) World Geodetic System of 1984 (WGS84). Projection and 1 000-meter grid:Universal Transverse Mercator, Zone 14T This map is not a legal document. Boundaries may be generalized for this map scale. Private lands within government reservations may not be shown. Obtain permission before entering private lands.

 Imagery......NAIP, August 2016 - October 2016

 Roads......U.S.
 Census Bureau, 2015

 Names......GNIS, 1979 - 2017

 Hydrography.....National Hydrography Dataset, 2006 - 2016

 Contours.....National Elevation Dataset, 2002

 Boundaries.....Multiple sources; see metadata file 2014 - 2016

 Public Land Survey System......BLM, 2017

 Wetlands.....FWS
 National Wetlands Inventory 1984

\_\_\_\_