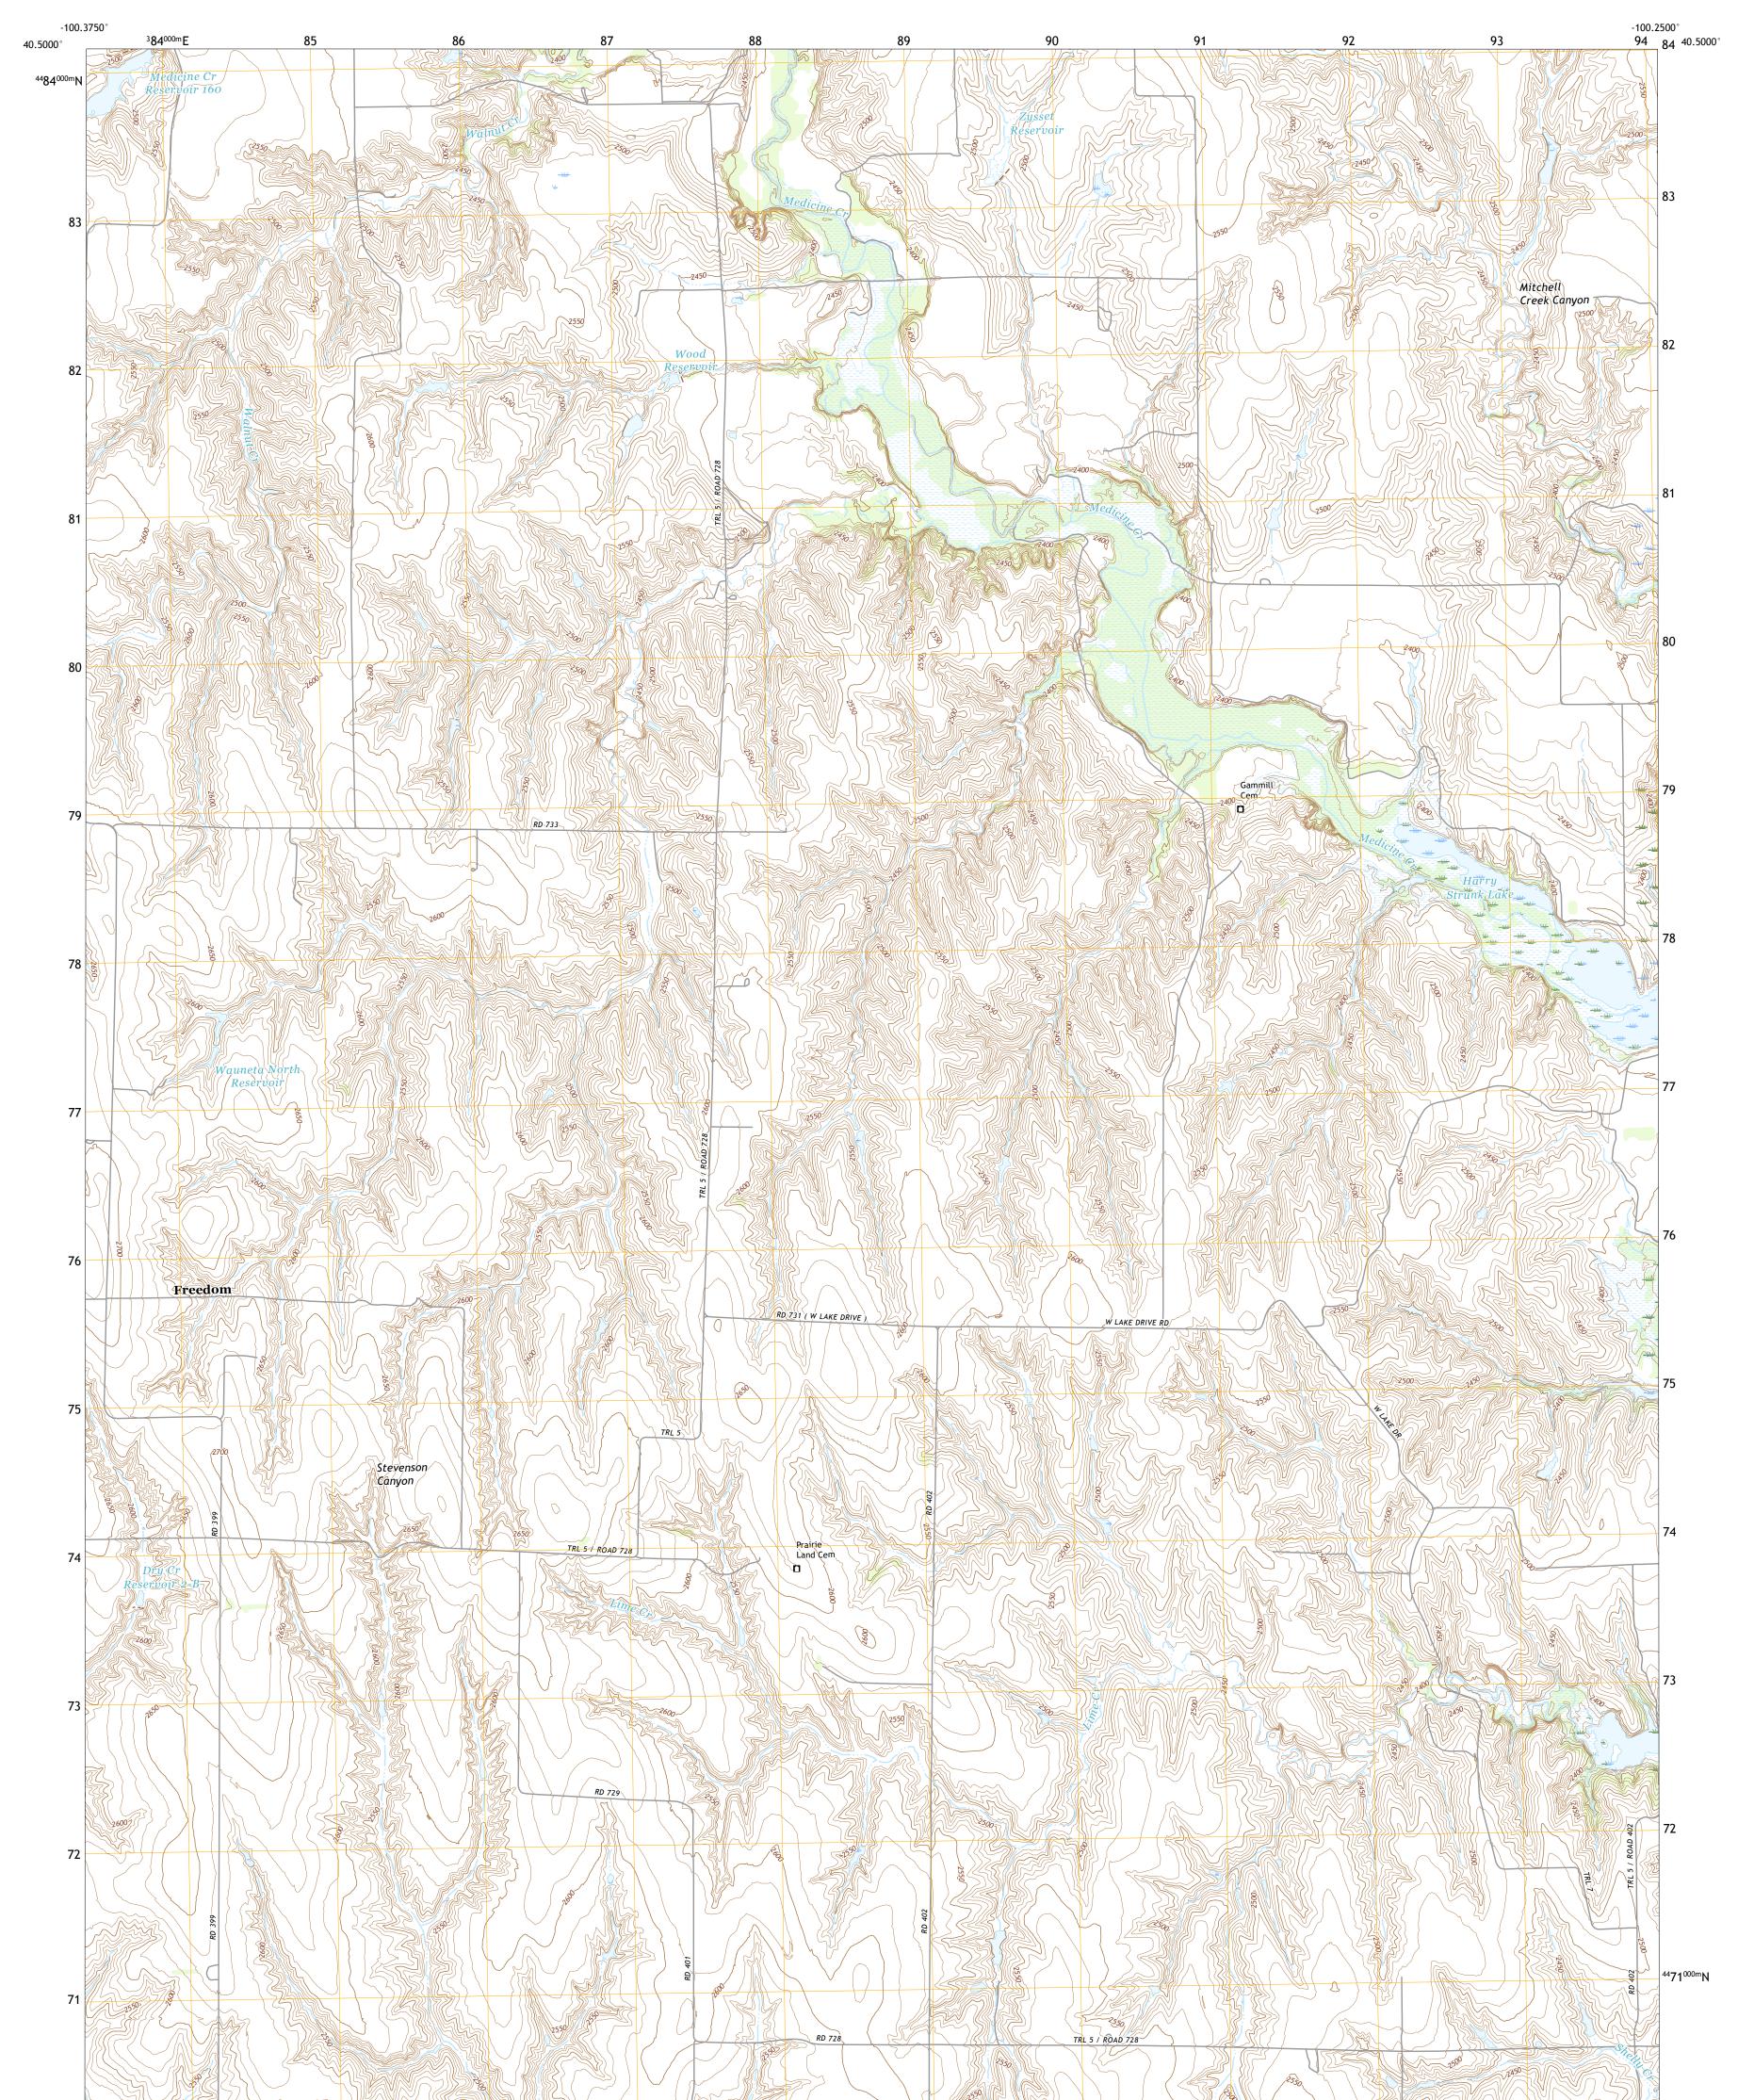

## U.S. DEPARTMENT OF THE INTERIOR U.S. GEOLOGICAL SURVEY

Produced by the United States Geological Survey North American Datum of 1983 (NAD83) World Geodetic System of 1984 (WGS84). Projection and 1 000-meter grid:Universal Transverse Mercator, Zone 14T This map is not a legal document. Boundaries may be generalized for this map scale. Private lands within government reservations may not be shown. Obtain permission before entering private lands.

 Imagery......NAIP, August 2016 - October 2016

 Roads......U.S.
 Census Bureau, 2015

 Names......GNIS, 1979 - 2016

 Hydrography.....National Hydrography Dataset, 2004 - 2016

 Contours.....National Elevation Dataset, 2011

 Boundaries.....Multiple sources; see metadata file 2014 - 2016

 Public Land Survey System......BLM, 2017

 Wetlands.....FWS
 National Wetlands Inventory 1981