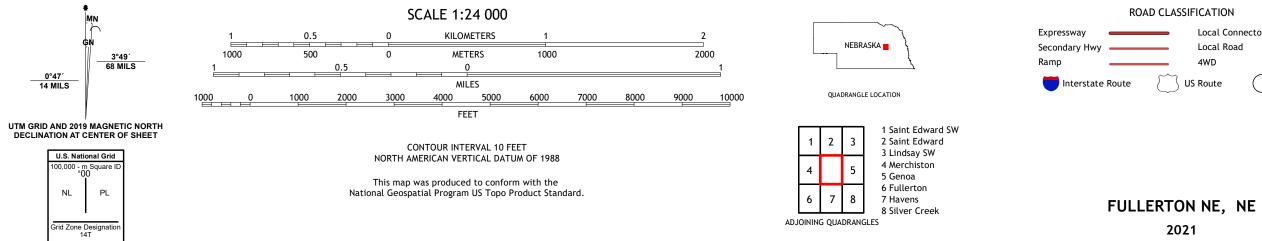

## U.S. DEPARTMENT OF THE INTERIOR U.S. GEOLOGICAL SURVEY

Produced by the United States Geological Survey North American Datum of 1983 (NAD83) World Geodetic System of 1984 (WGS84). Projection and 1 000-meter grid:Universal Transverse Mercator, Zone 14T This map is not a legal document. Boundaries may be generalized for this map scale. Private lands within government reservations may not be shown. Obtain permission before entering private lands.

Imagery......NAIP, July 2020 - July 2020 Roads......GNIS, 1979 - 2020 Hydrography......GNIS, 1979 - 2020 Hydrography......National Hydrography Dataset, 2006 - 2019 Contours.....National Elevation Dataset, 2002 Boundaries.....Multiple sources; see metadata file 2019 - 2021 Public Land Survey System......BLM, 2020 Wetlands......BLM, 2020

2021