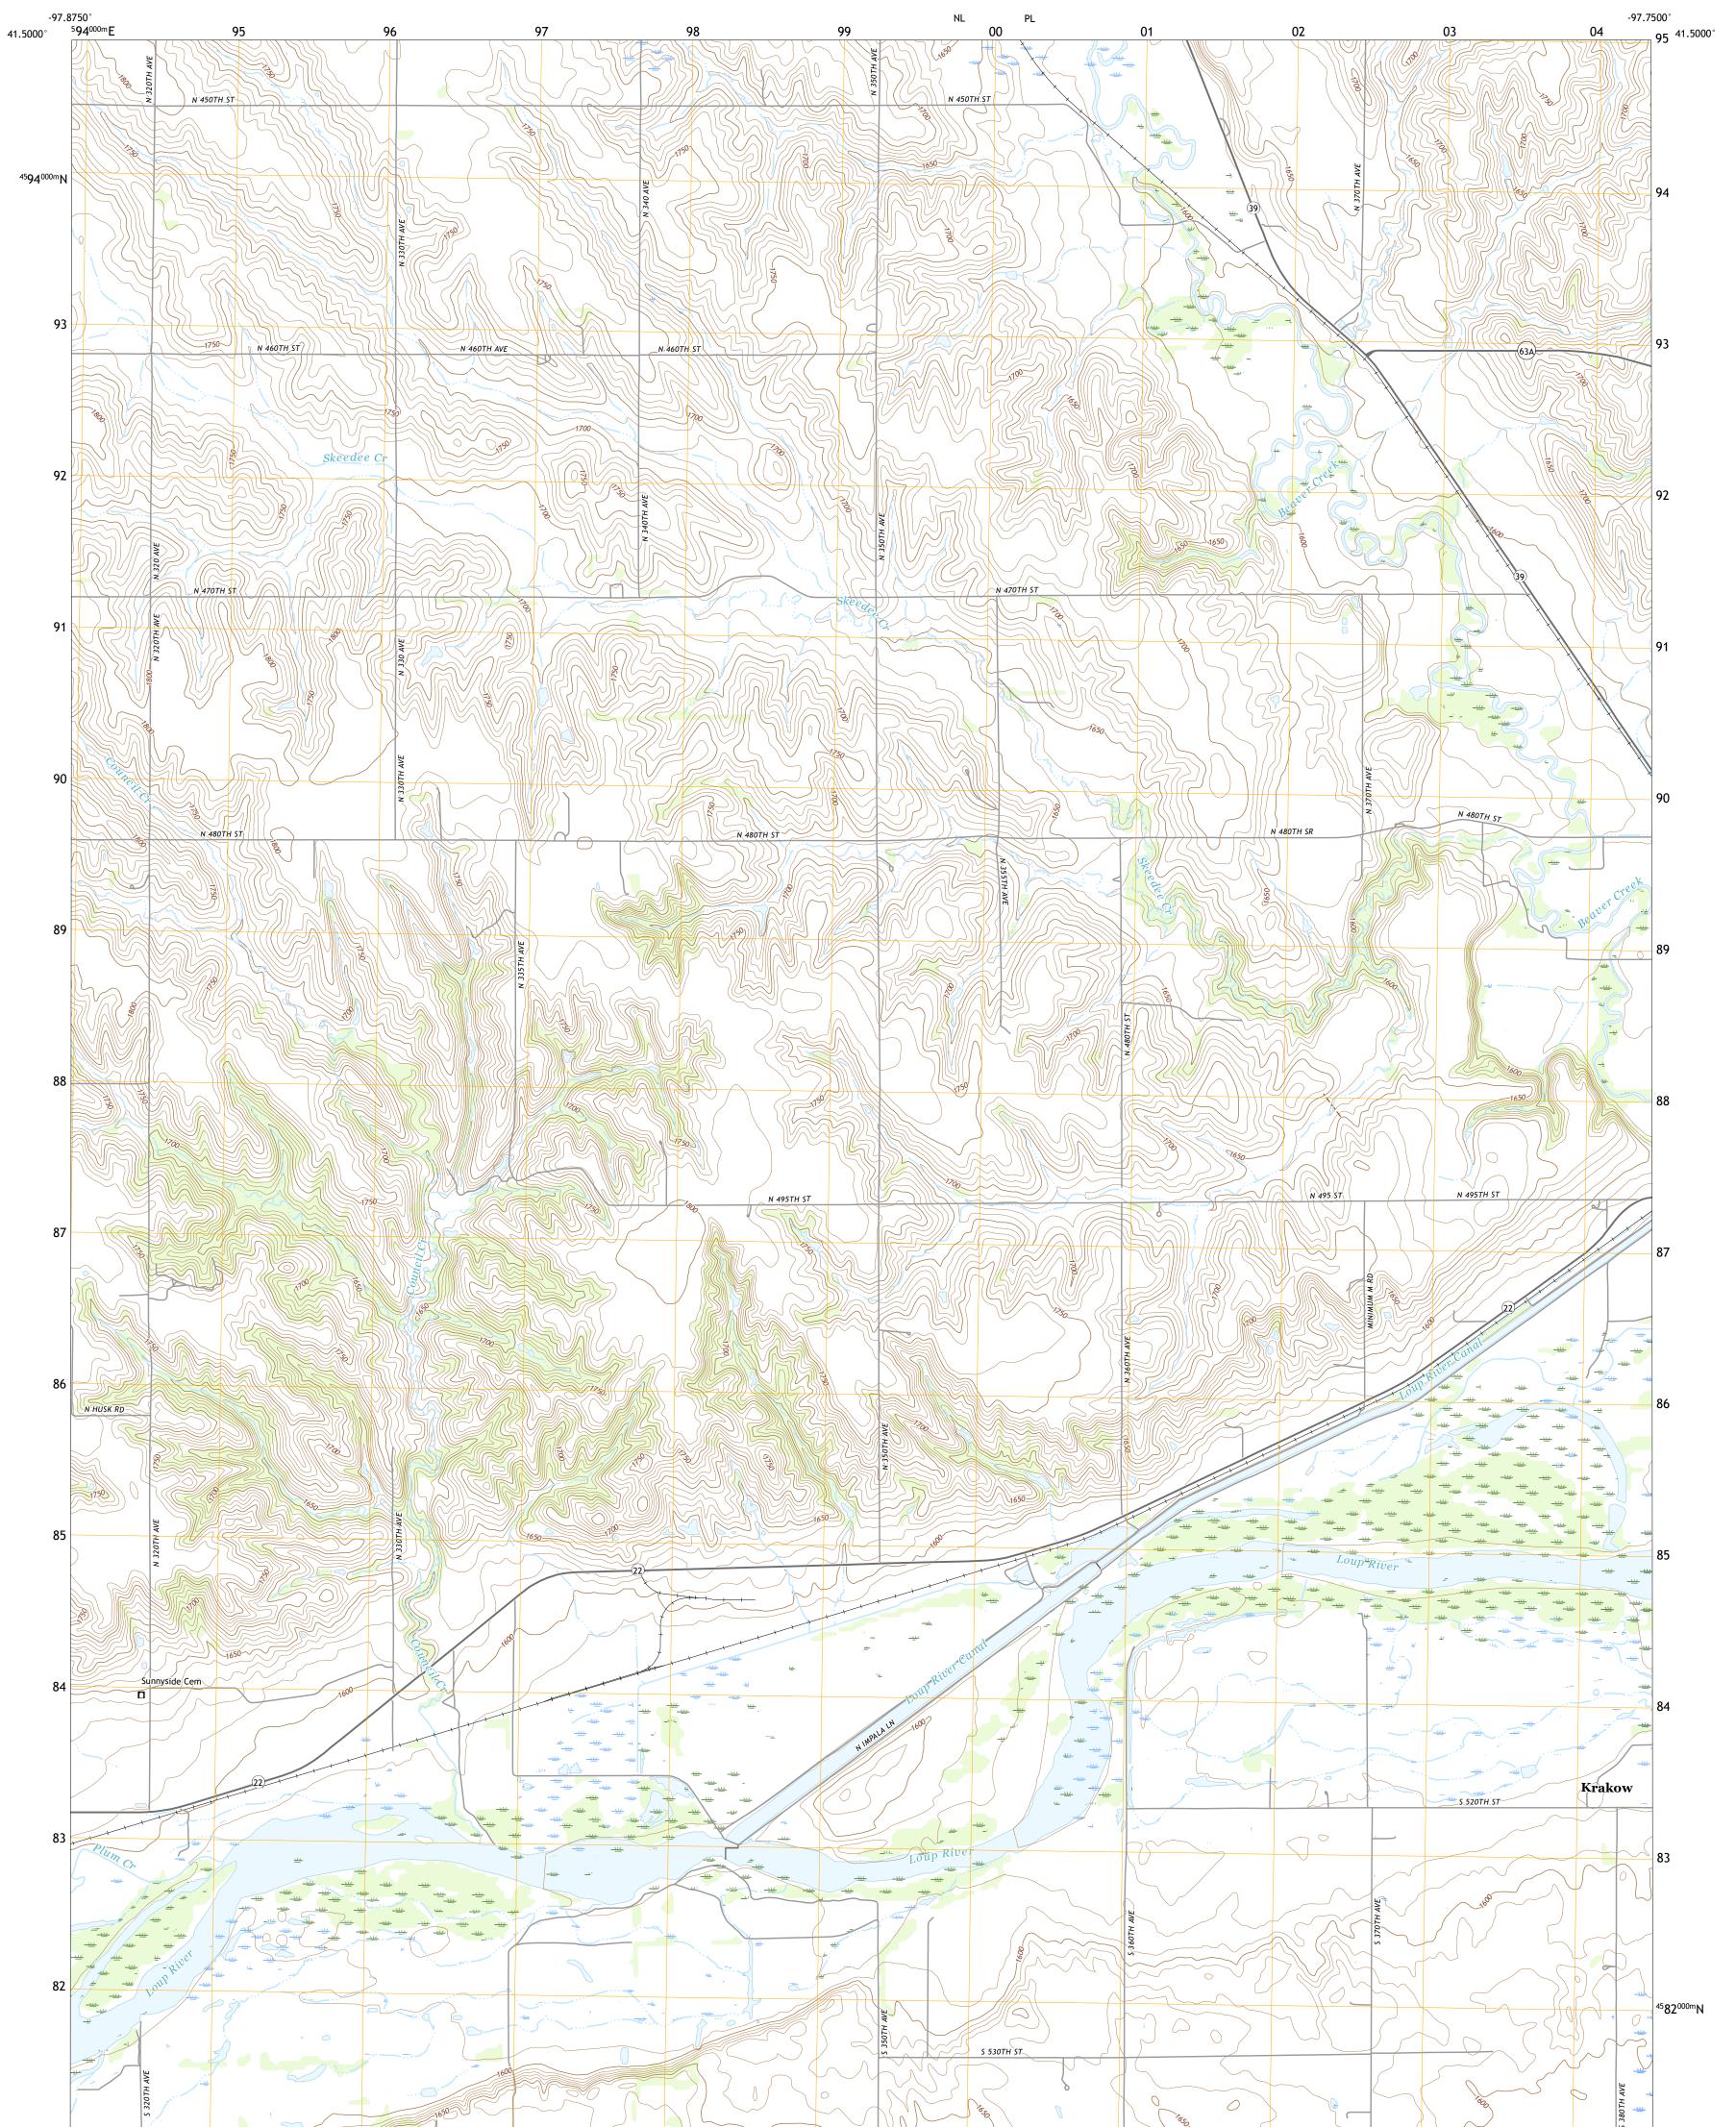

## U.S. DEPARTMENT OF THE INTERIOR U.S. GEOLOGICAL SURVEY

Produced by the United States Geological Survey North American Datum of 1983 (NAD83) World Geodetic System of 1984 (WGS84). Projection and 1 000-meter grid:Universal Transverse Mercator, Zone 14T This map is not a legal document. Boundaries may be generalized for this map scale. Private lands within government reservations may not be shown. Obtain permission before entering private lands.

Imagery......NAIP, July 2020 - July 2020 Roads......GNIS, 1979 - 2020 Hydrography......GNIS, 1979 - 2020 Hydrography......National Hydrography Dataset, 2006 - 2019 Contours.....National Elevation Dataset, 2002 Boundaries.....Multiple sources; see metadata file 2019 - 2021 Public Land Survey System......BLM, 2020 Wetlands......BLM, 2020