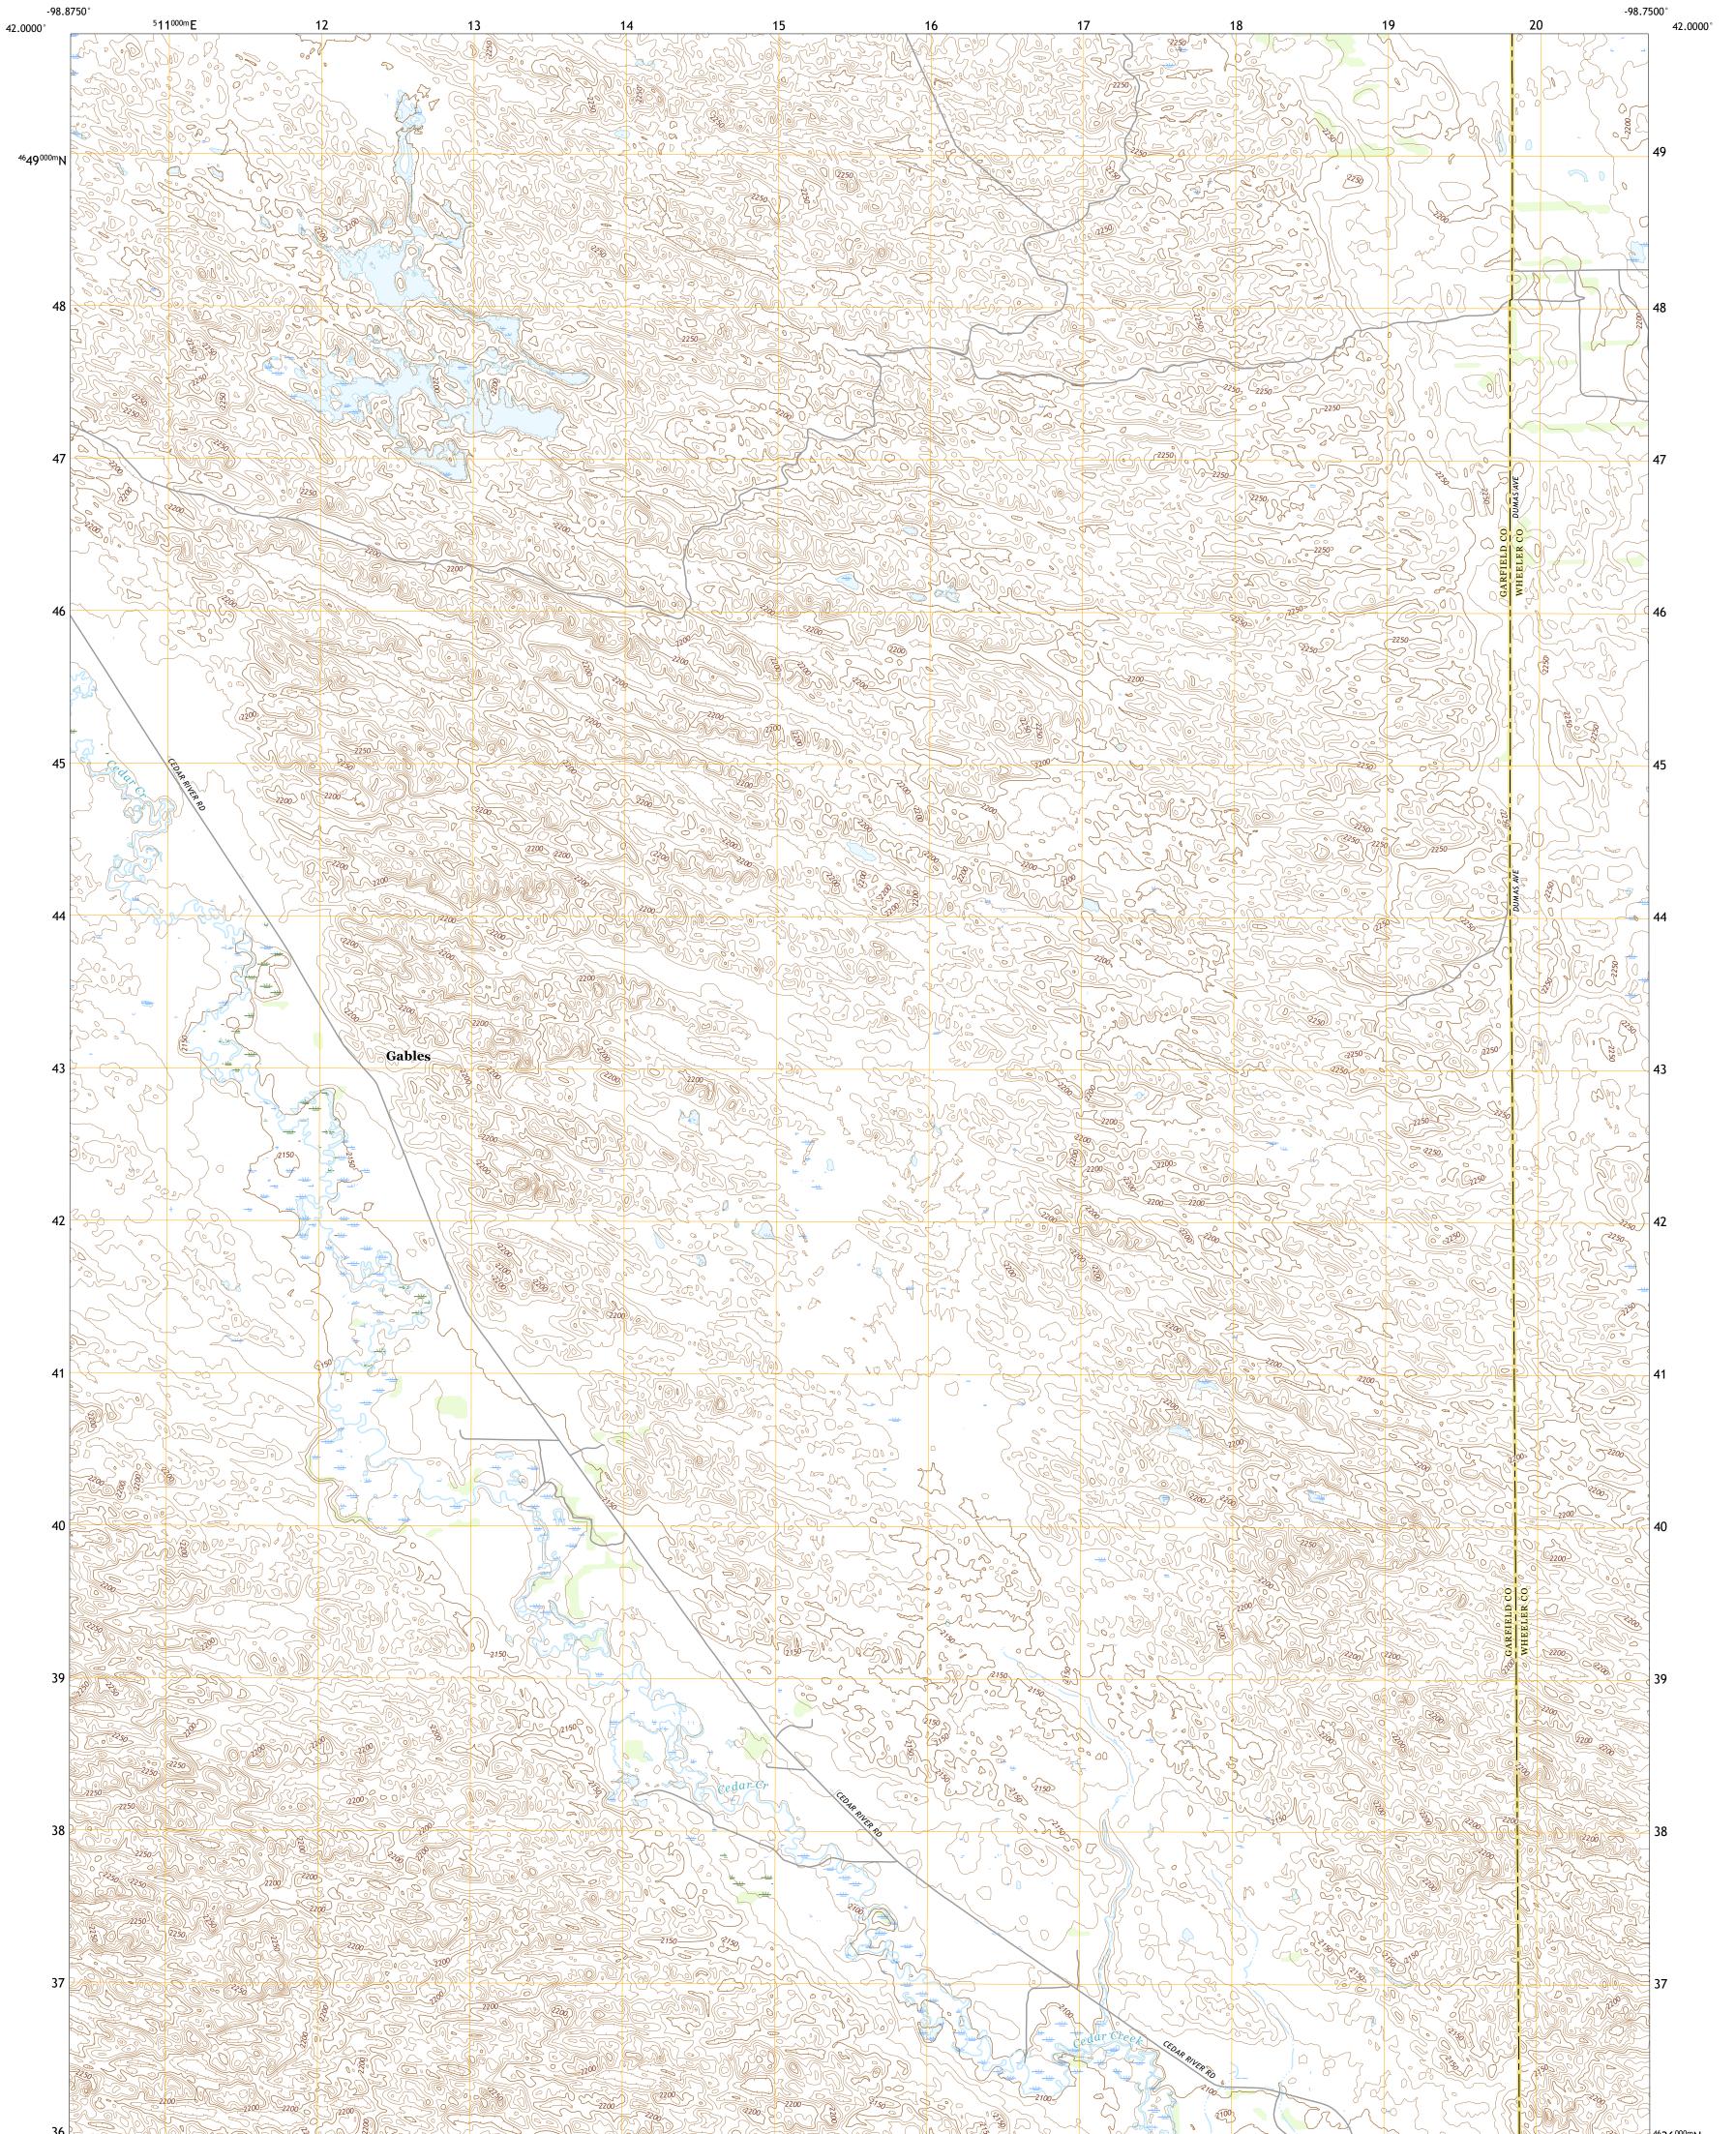

## U.S. DEPARTMENT OF THE INTERIOR U.S. GEOLOGICAL SURVEY

GABLES QUADRANGLE NEBRASKA 7.5-MINUTE SERIES

**Produced by the United States Geological Survey** North American Datum of 1983 (NAD83) World Geodetic System of 1984 (WGS84). Projection and 1 000-meter grid:Universal Transverse Mercator, Zone 14T This map is not a legal document. Boundaries may be generalized for this map scale. Private lands within government reservations may not be shown. Obtain permission before entering private lands.