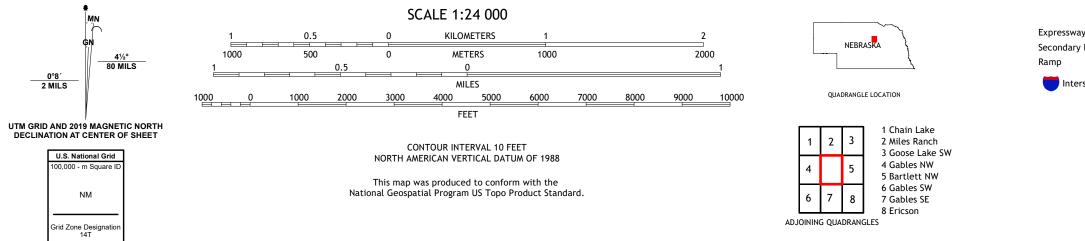

## U.S. DEPARTMENT OF THE INTERIOR U.S. GEOLOGICAL SURVEY

GABLES QUADRANGLE NEBRASKA 7.5-MINUTE SERIES

**Produced by the United States Geological Survey** North American Datum of 1983 (NAD83) World Geodetic System of 1984 (WGS84). Projection and 1 000-meter grid:Universal Transverse Mercator, Zone 14T This map is not a legal document. Boundaries may be generalized for this map scale. Private lands within government reservations may not be shown. Obtain permission before entering private lands.

 Expressway
 Local Connector

 Secondary Hwy
 Local Road

 Ramp
 4WD

 Interstate Route
 US Route

GABLES, NE 2021