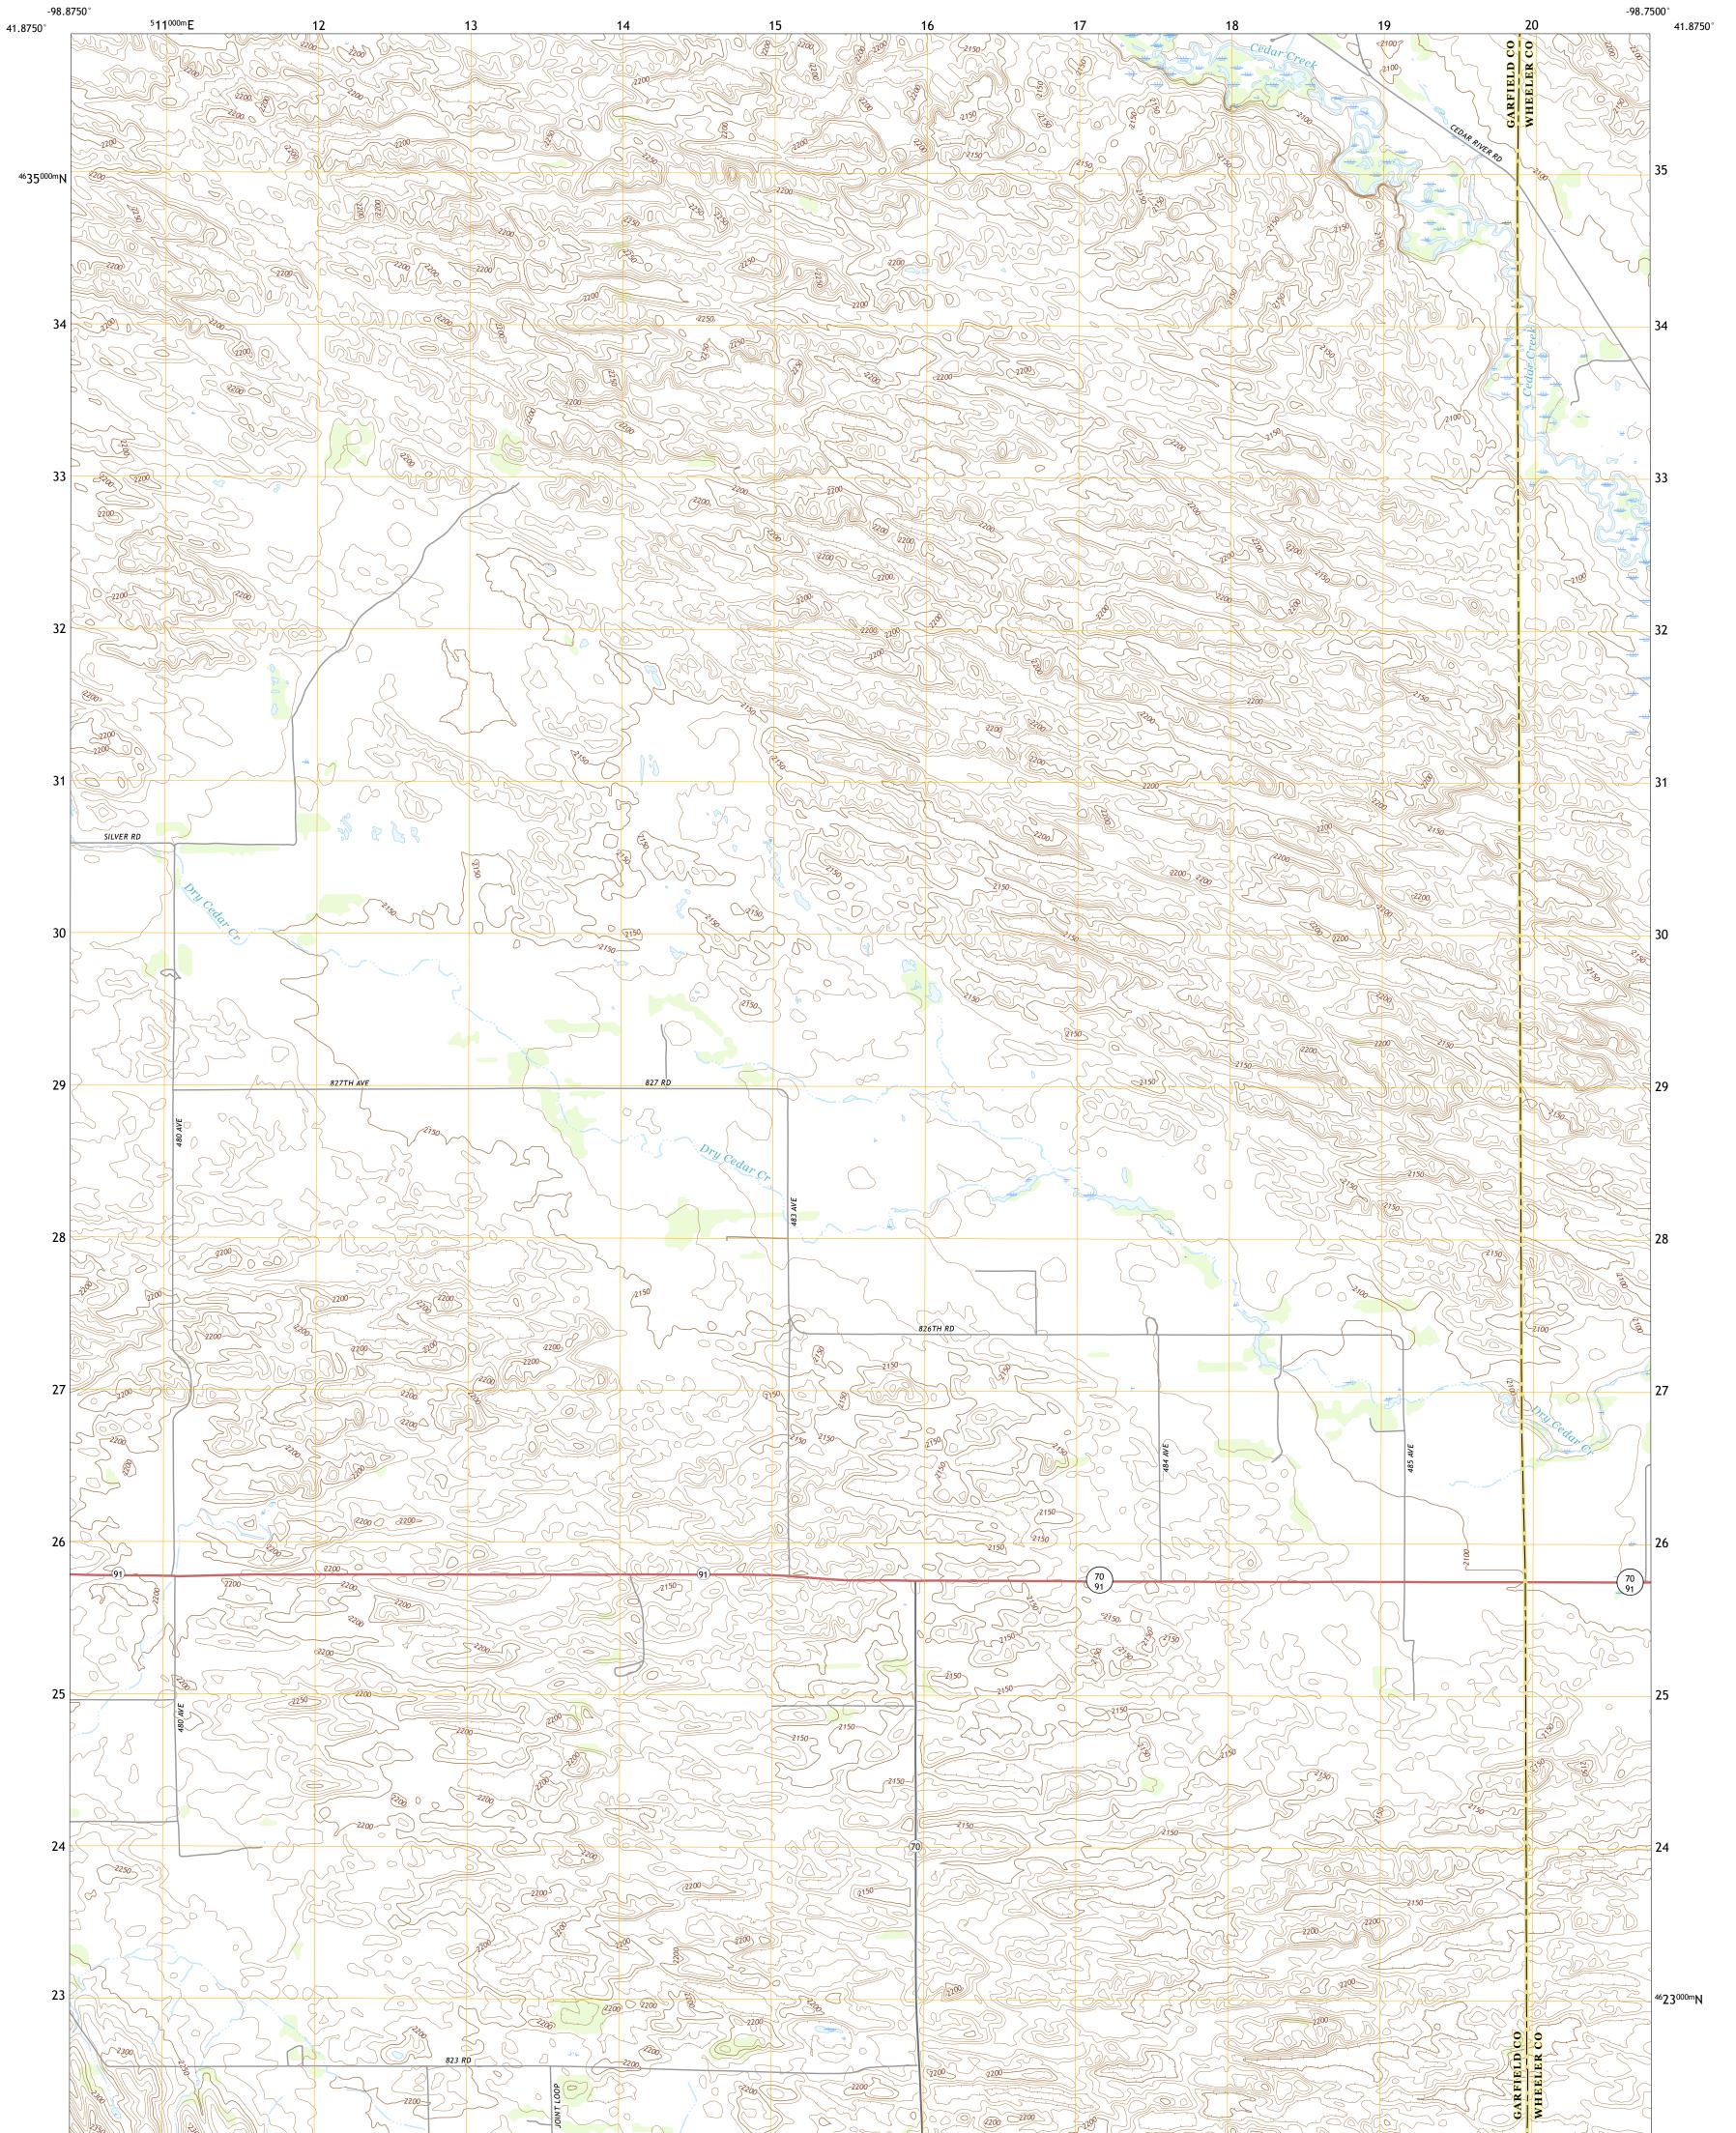

## U.S. DEPARTMENT OF THE INTERIOR U.S. GEOLOGICAL SURVEY

GABLES SE QUADRANGLE NEBRASKA 7.5-MINUTE SERIES

Produced by the United States Geological Survey North American Datum of 1983 (NAD83) World Geodetic System of 1984 (WGS84). Projection and 1 000-meter grid:Universal Transverse Mercator, Zone 14T This map is not a legal document. Boundaries may be generalized for this map scale. Private lands within government reservations may not be shown. Obtain permission before entering private lands.