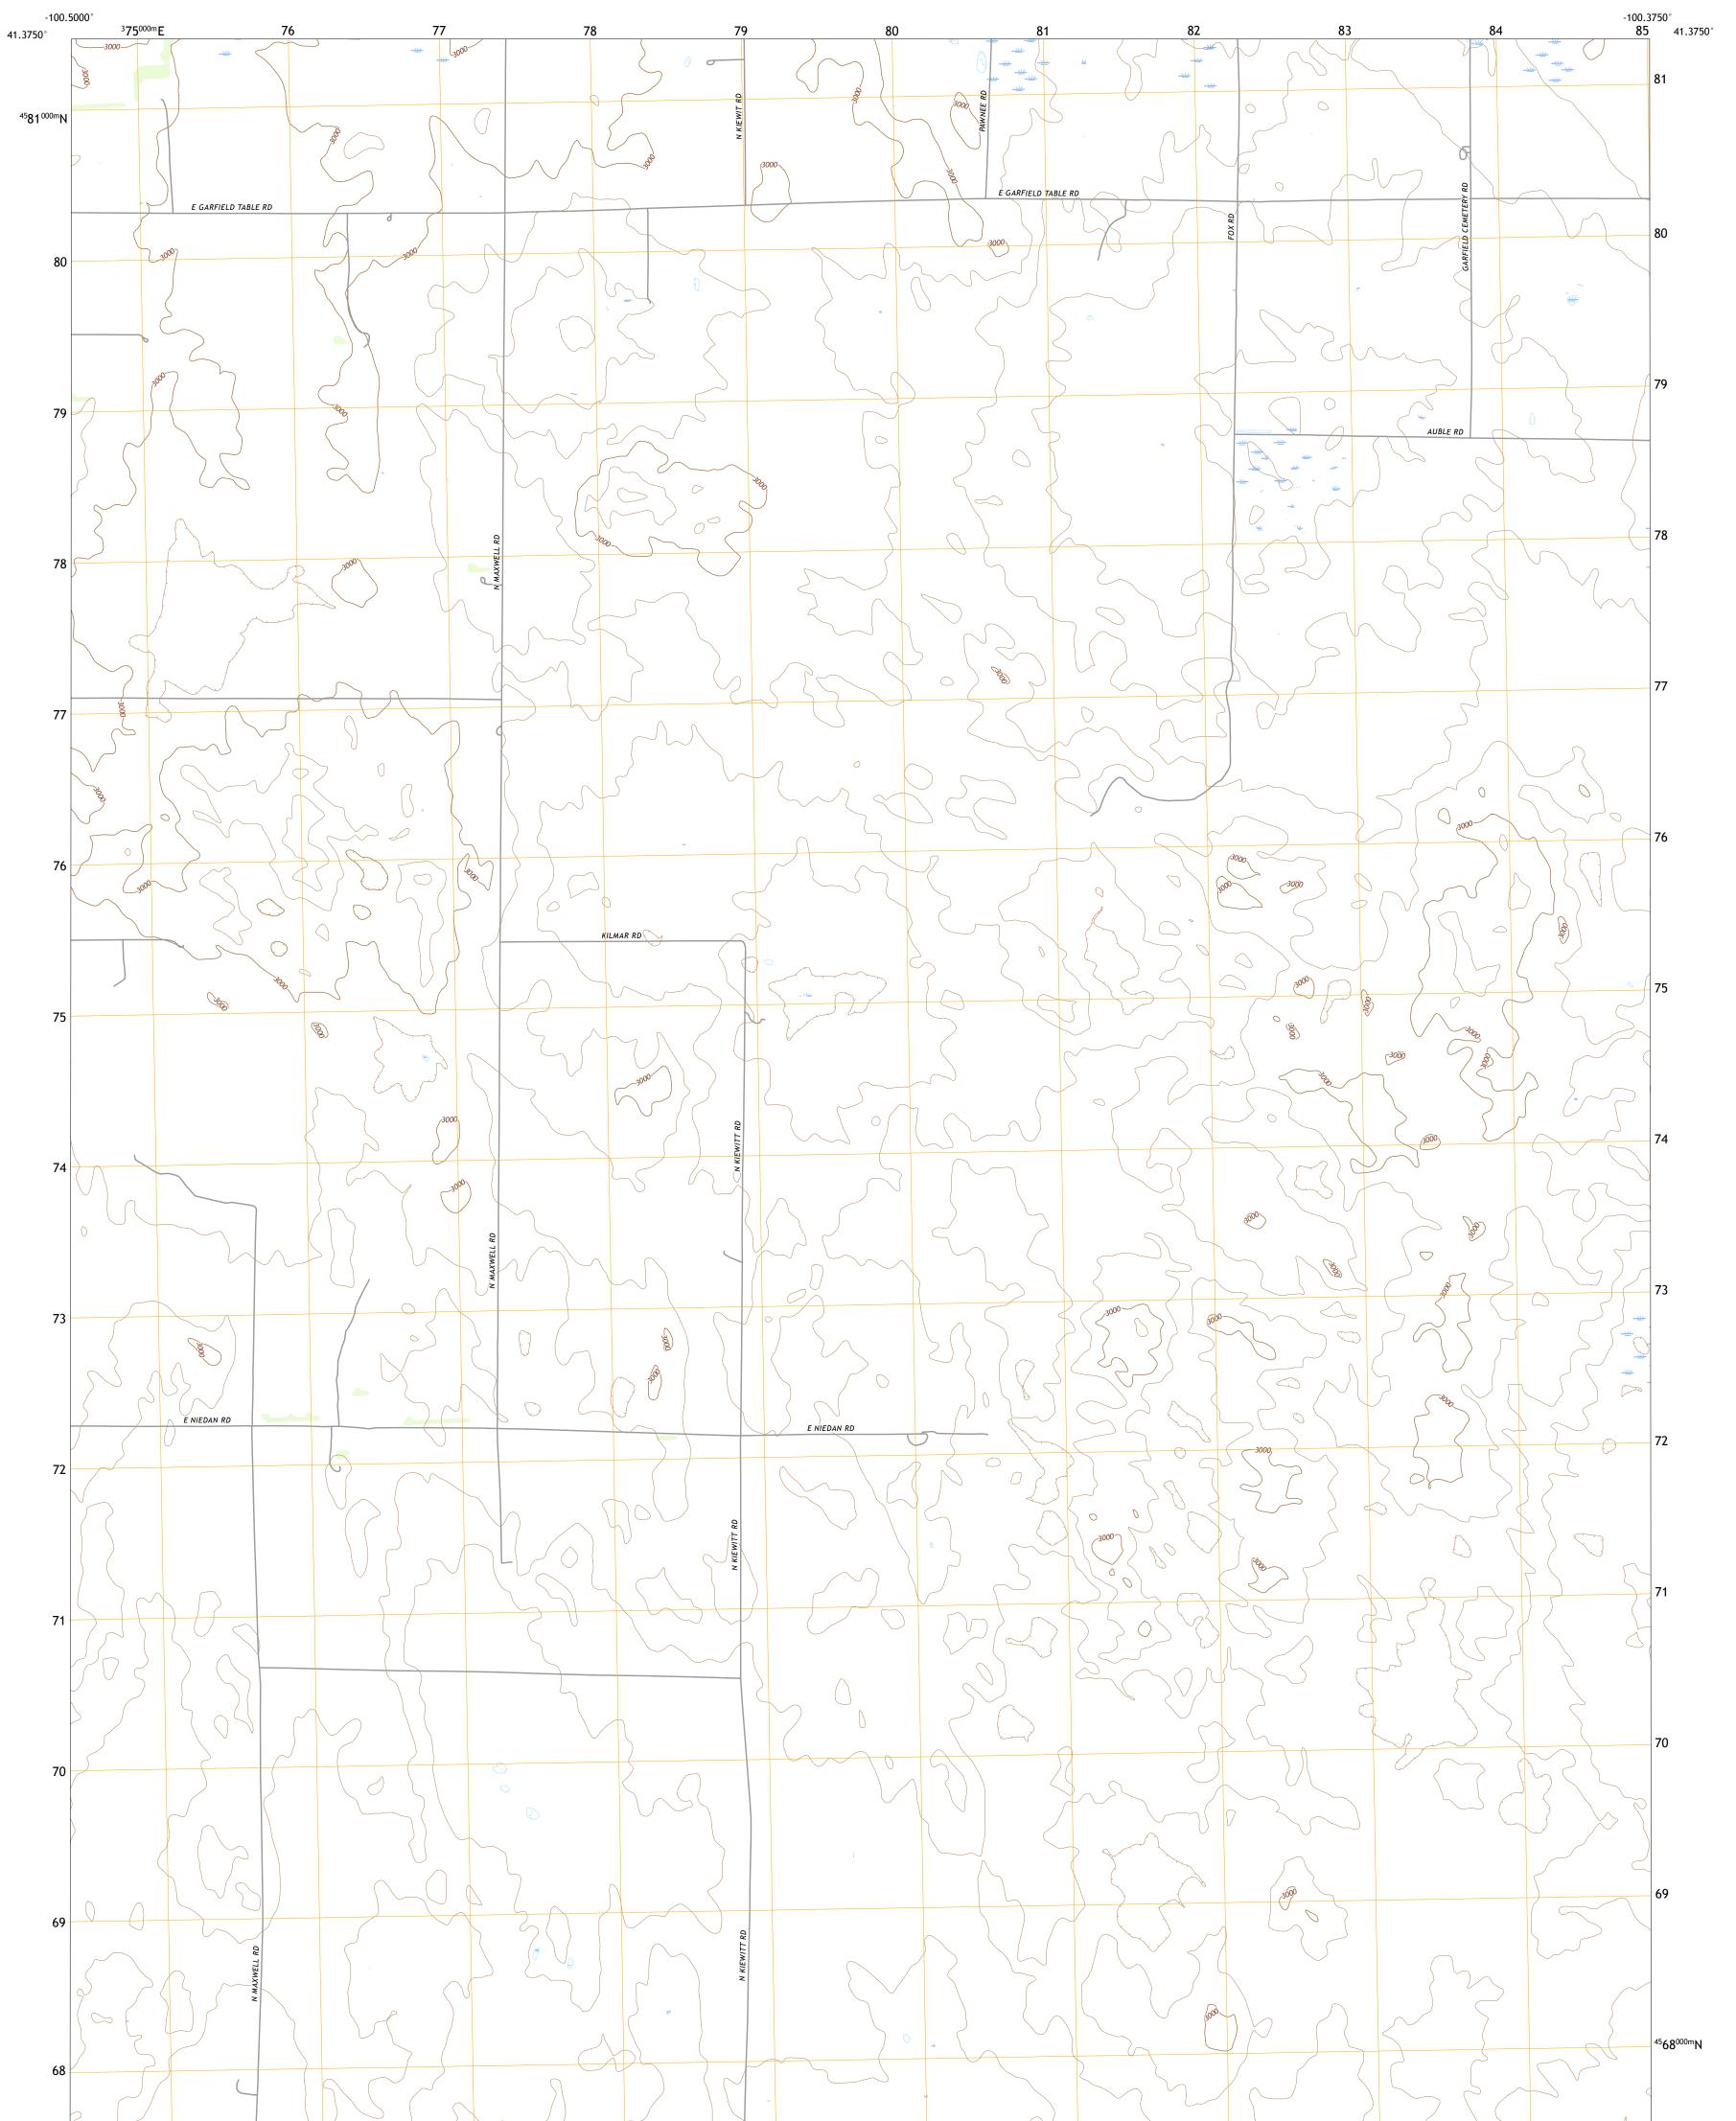

GANDY SW QUADRANGLE NEBRASKA - LINCOLN COUNTY 7.5-MINUTE SERIES

Produced by the United States Geological Survey North American Datum of 1983 (NAD83) World Geodetic System of 1984 (WGS84). Projection and 1 000-meter grid:Universal Transverse Mercator, Zone 14T This map is not a legal document. Boundaries may be generalized for this map scale. Private lands within government reservations may not be shown. Obtain permission before entering private lands.

Imagery.... Roads..... Names..... .....NAIP, August 2016 - October 2016 U.S. Census Bureau, 2015 .....GNIS, Not Available 

 Hydrography
 Othor Waltable

 Hydrography
 Dataset, 2006

 Contours
 National

 Boundaries
 Multiple

 Sources;
 see

 metadata
 file

 Public
 Land

 Survey
 System

 Wetlands
 Inventory

 1981