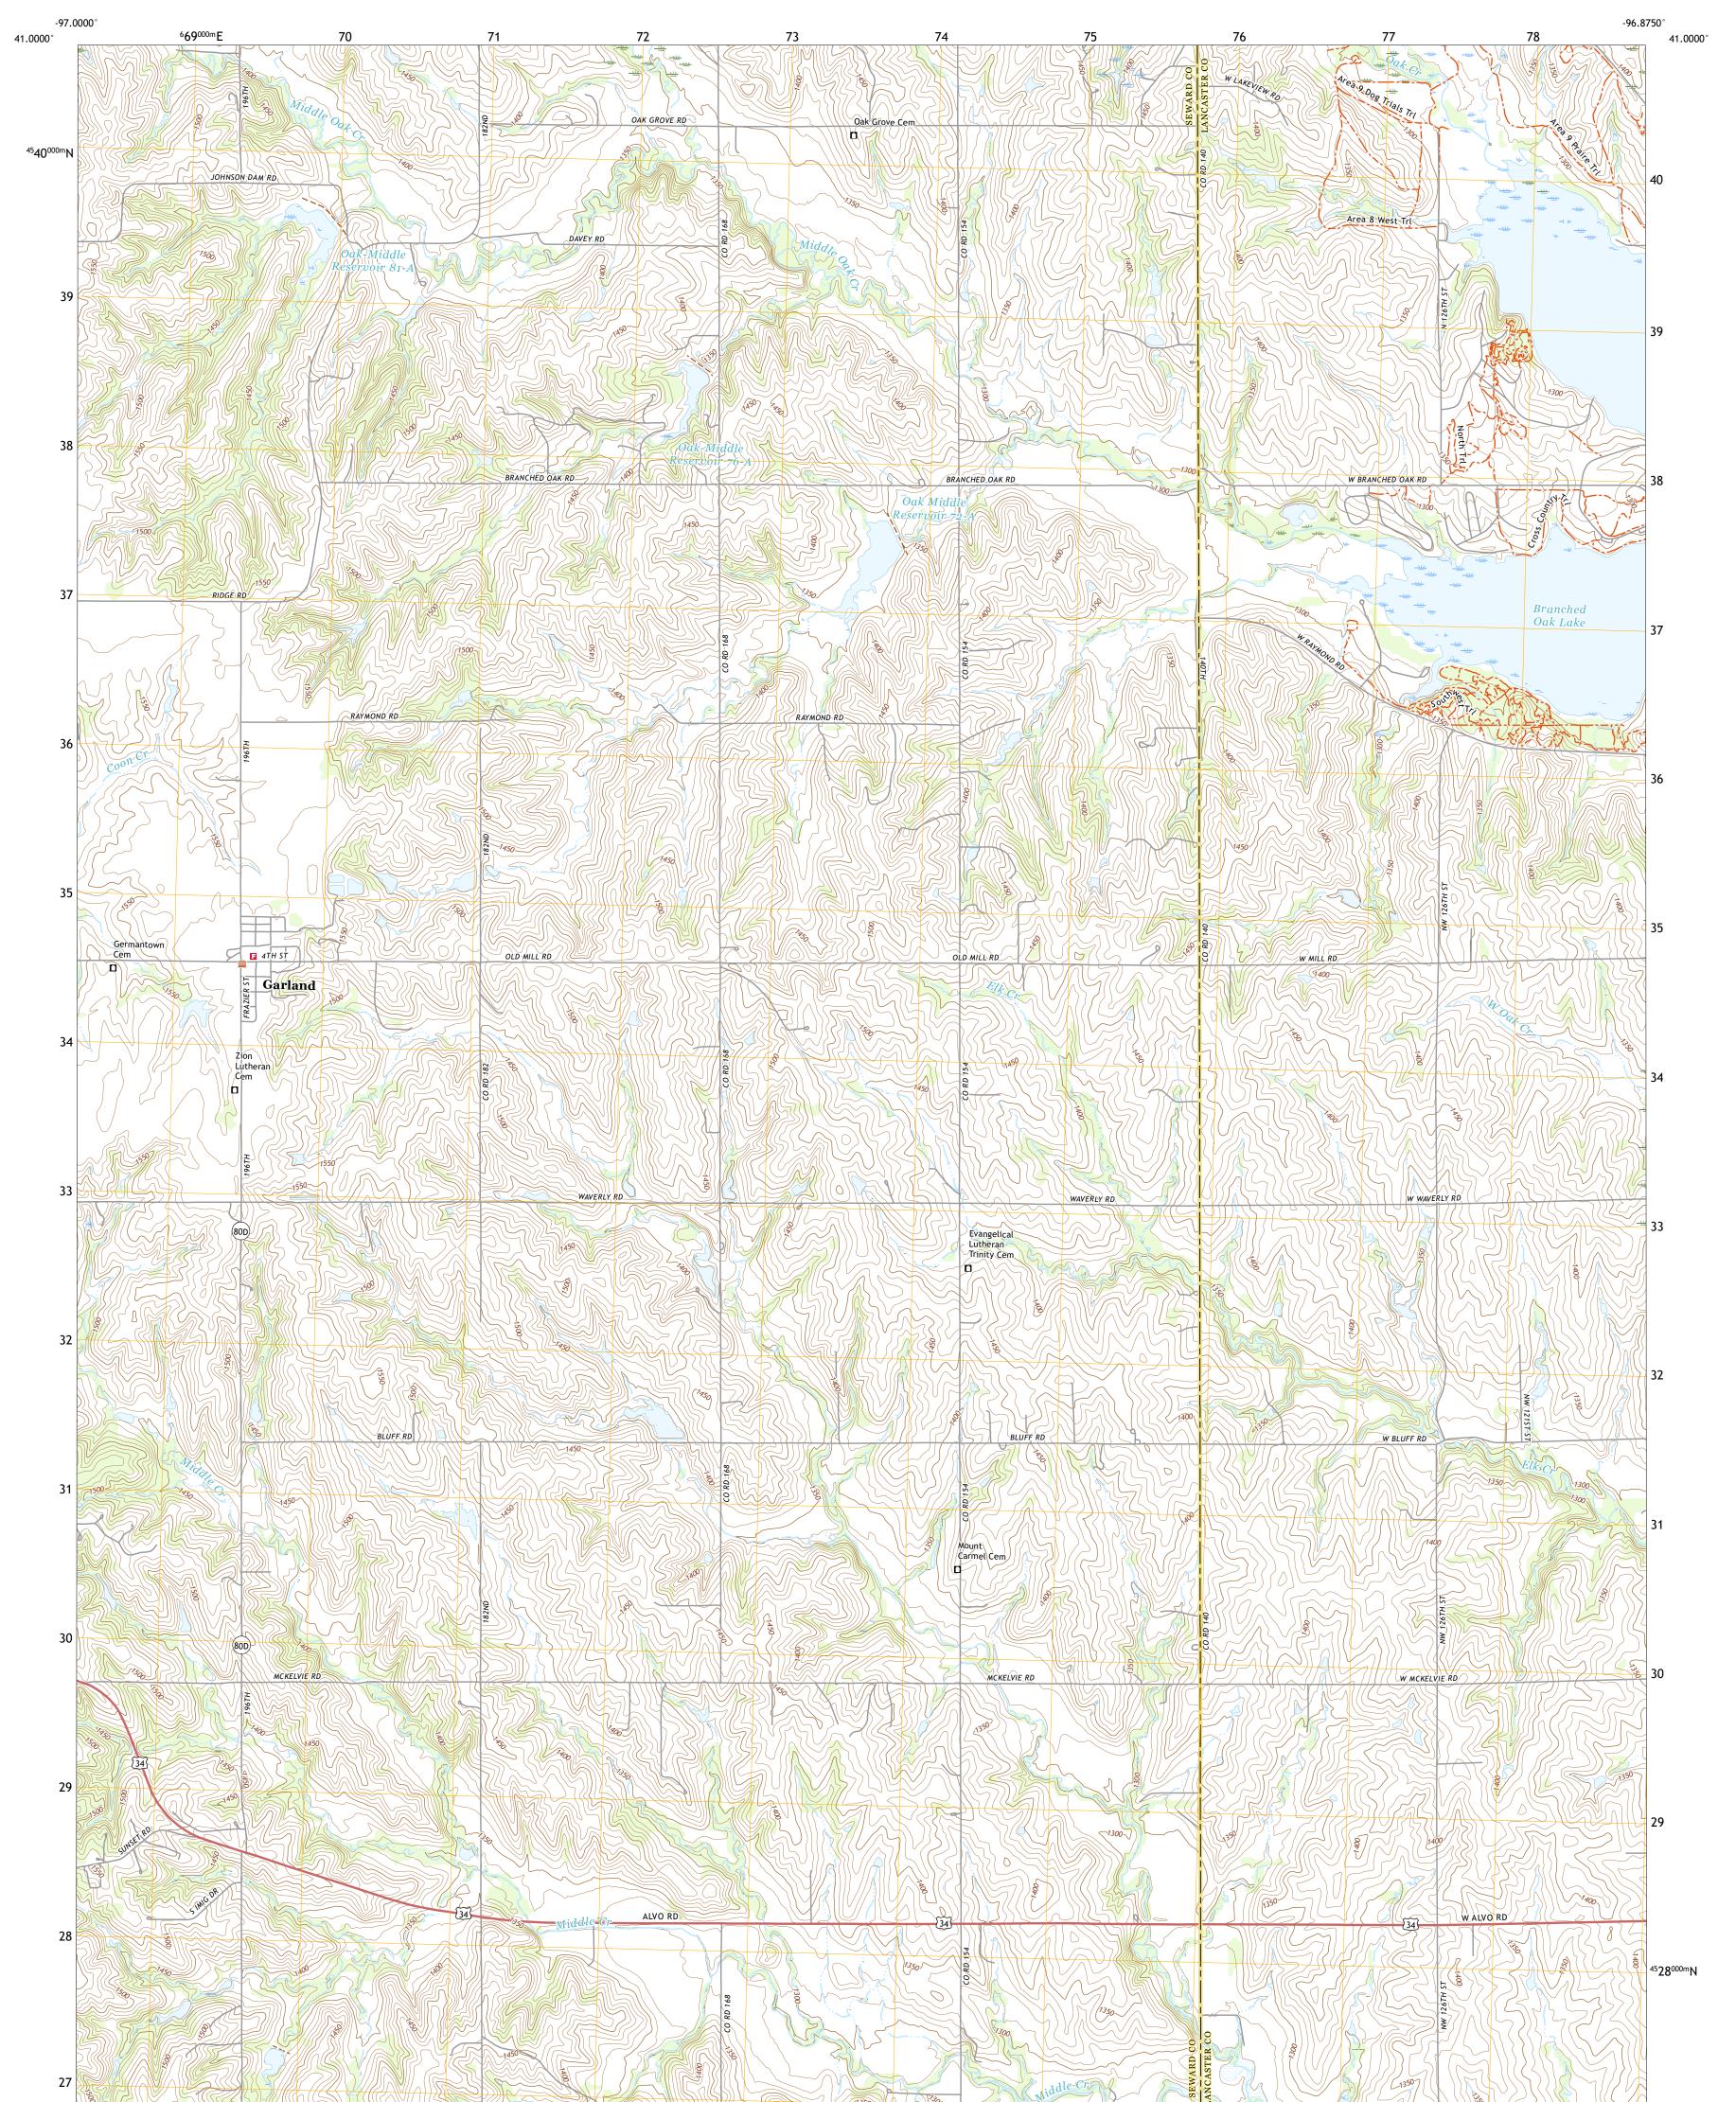

GARLAND QUADRANGLE NEBRASKA 7.5-MINUTE SERIES

Produced by the United States Geological Survey North American Datum of 1983 (NAD83) World Geodetic System of 1984 (WGS84). Projection and 1 000-meter grid:Universal Transverse Mercator, Zone 14T This map is not a legal document. Boundaries may be generalized for this map scale. Private lands within government reservations may not be shown. Obtain permission before entering private lands.

Imagery......NAIP, July 2020 - July 2020 Roads......GNIS, 1979 - 2020 Hydrography......GNIS, 1979 - 2020 Hydrography......National Hydrography Dataset, 2002 - 2019 Contours.....National Elevation Dataset, 2019 Boundaries......Multiple sources; see metadata file 2018 - 2019 Public Land Survey System......BLM, 2020 Wetlands......BLM, 2020

ROAD CLASSIFICATION Local Connector Local Road \_\_\_\_\_ 4WD \_\_\_\_\_ US Route State Route

2021