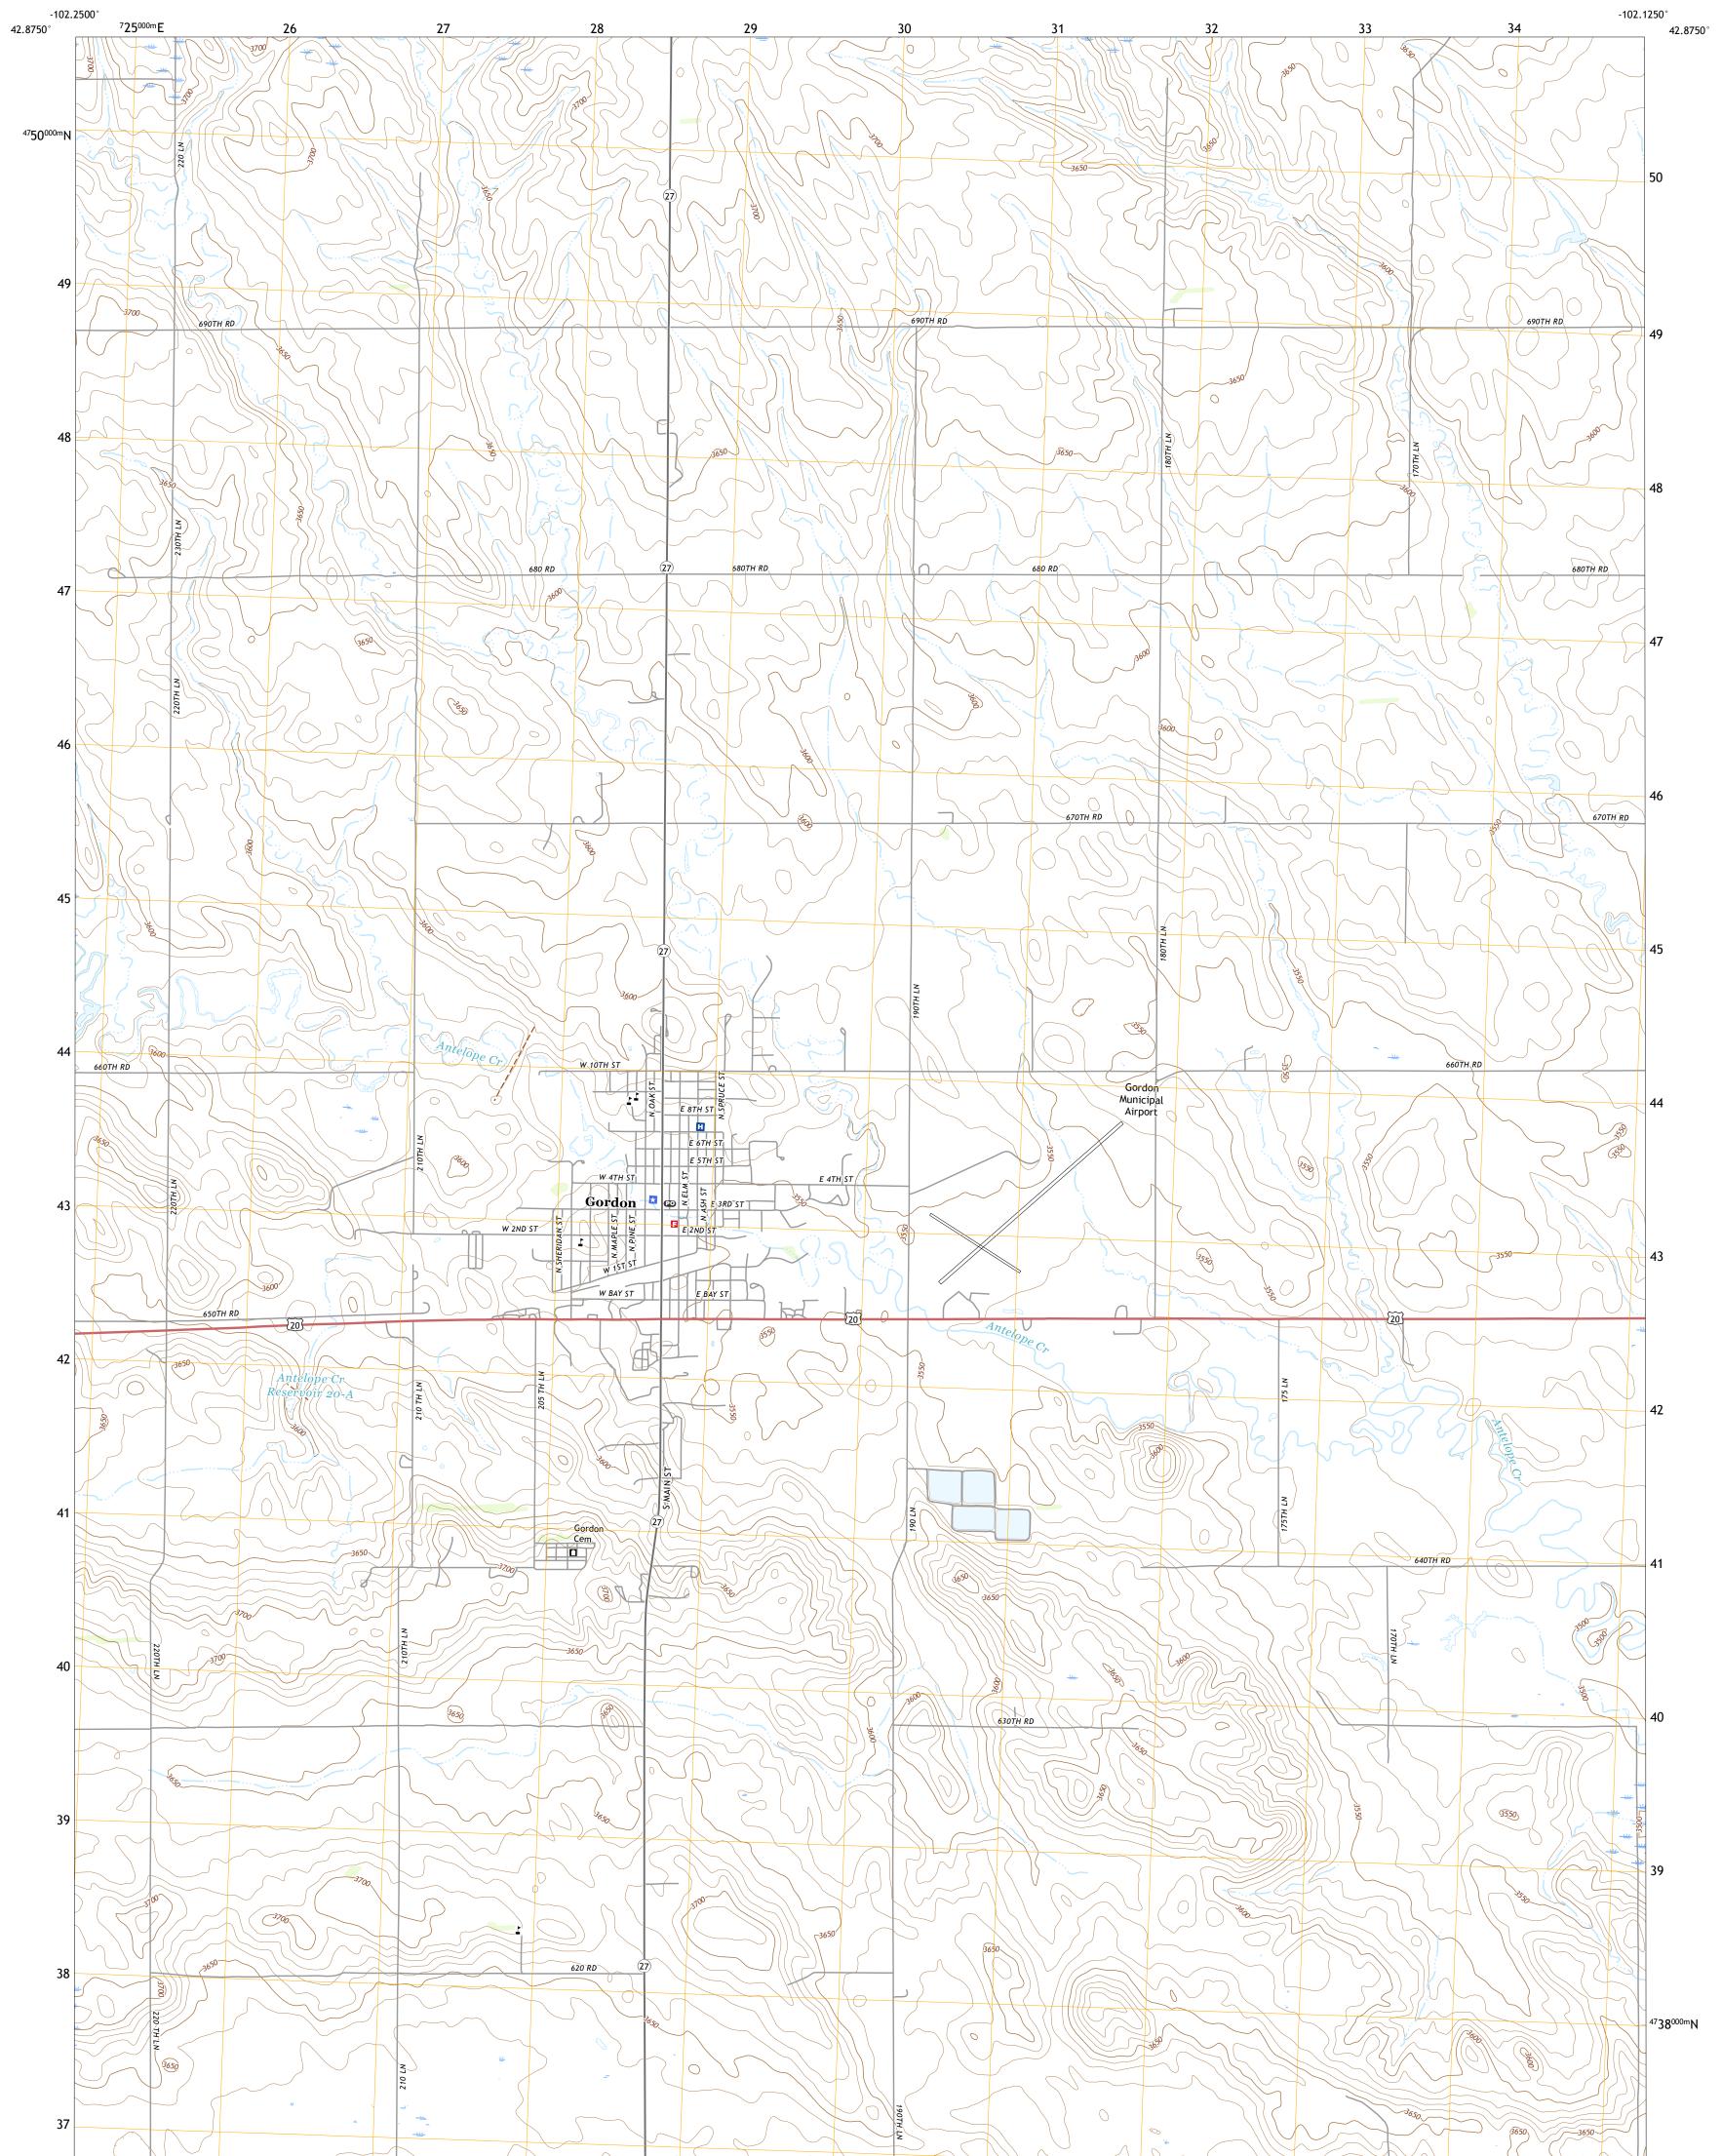

## U.S. DEPARTMENT OF THE INTERIOR U.S. GEOLOGICAL SURVEY

GORDON QUADRANGLE NEBRASKA - SHERIDAN COUNTY 7.5-MINUTE SERIES

Produced by the United States Geological Survey North American Datum of 1983 (NAD83) World Geodetic System of 1984 (WGS84). Projection and 1 000-meter grid:Universal Transverse Mercator, Zone 13T This map is not a legal document. Boundaries may be generalized for this map scale. Private lands within government reservations may not be shown. Obtain permission before entering private lands.

Imagery.... Roads..... Names..... ......NAIP, August 2016 - October 2016 U.S. Census Bureau, 2015 ......GNIS, 1979 - 2017 

 Names......GNN, 1979 - 2017

 Hydrography.....National Hydrography Dataset, 2006 - 2016

 Contours.....National Elevation Dataset, 2002

 Boundaries.....Multiple sources; see metadata file 2014 - 2016

 Public Land Survey System......BLM, 2017

 Wetlands.....FWS National Wetlands Inventory 1982