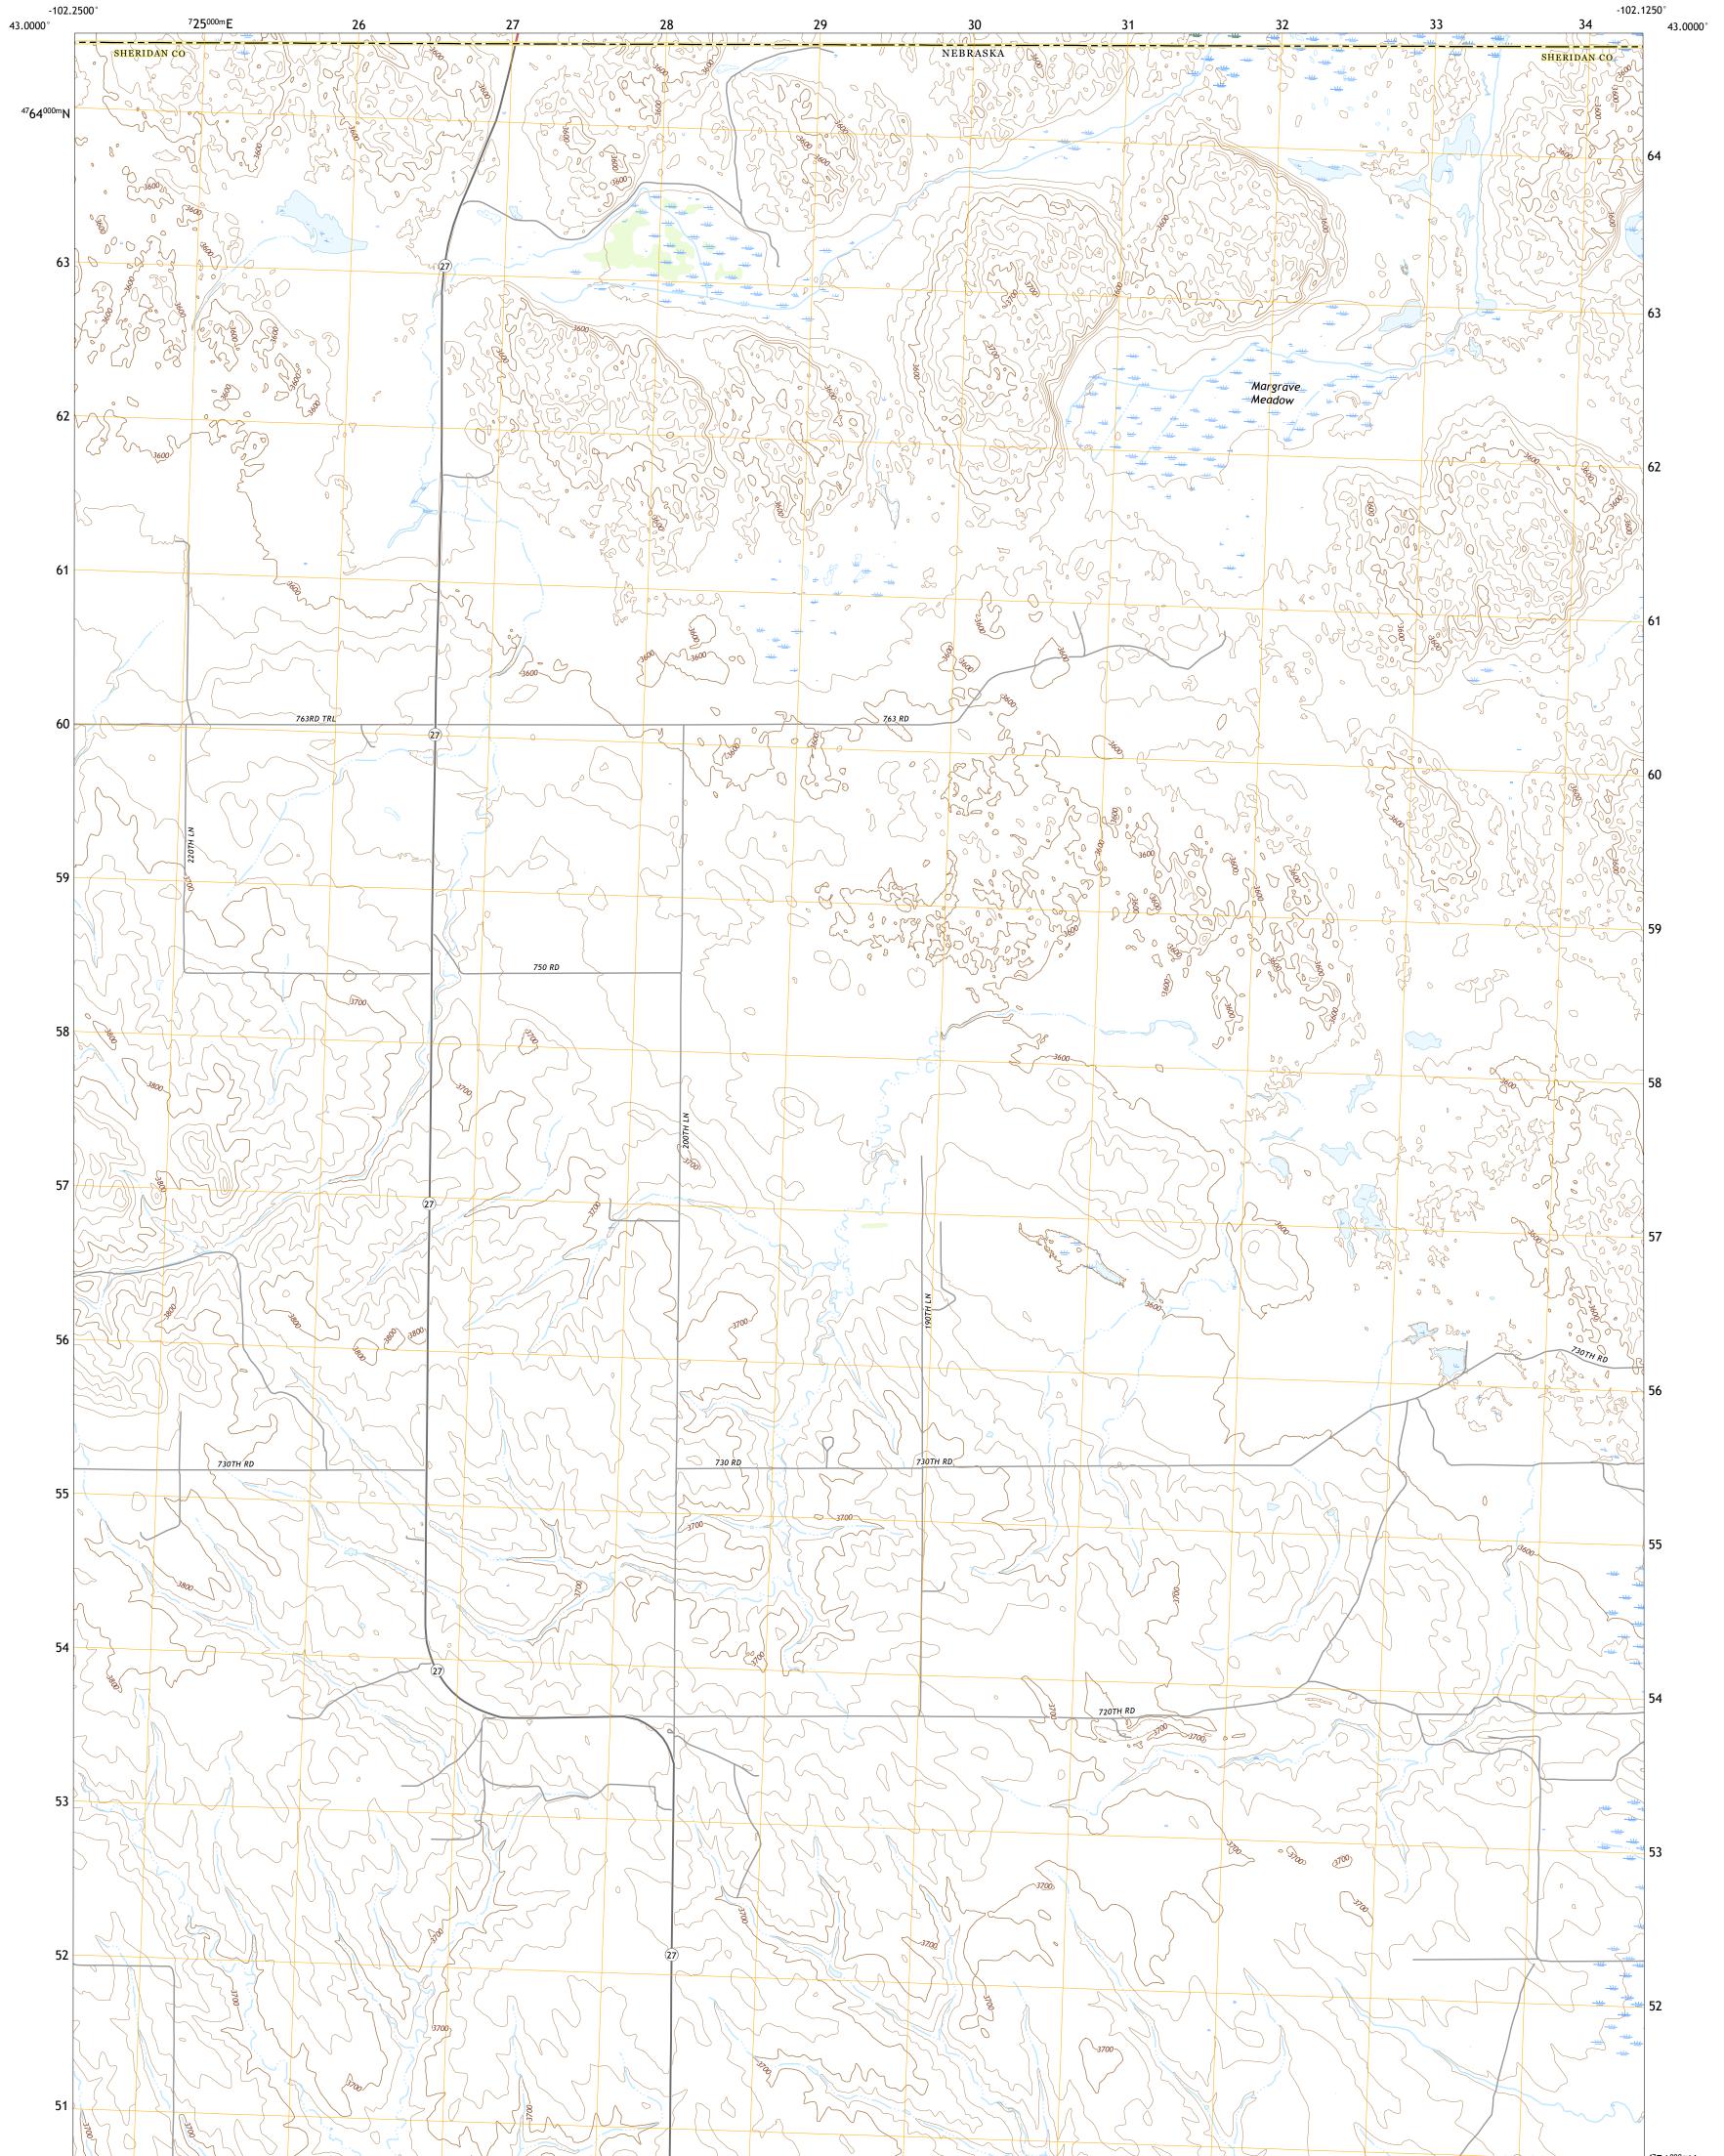

## U.S. DEPARTMENT OF THE INTERIOR U.S. GEOLOGICAL SURVEY

GORDON NW QUADRANGLE NEBRASKA - SOUTH DAKOTA 7.5-MINUTE SERIES

Produced by the United States Geological Survey North American Datum of 1983 (NAD83) World Geodetic System of 1984 (WGS84). Projection and 1 000-meter grid:Universal Transverse Mercator, Zone 13T This map is not a legal document. Boundaries may be generalized for this map scale. Private lands within government reservations may not be shown. Obtain permission before entering private lands.