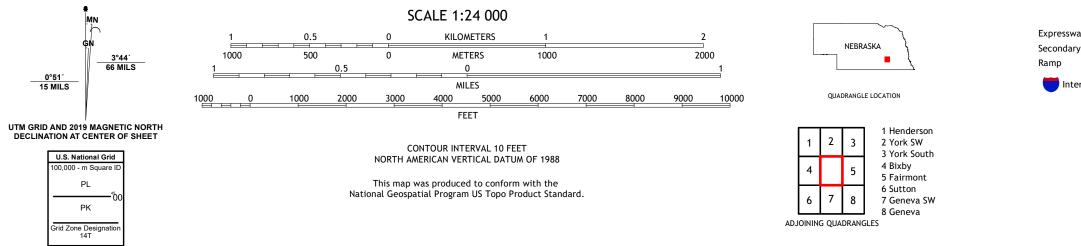

 Contours......National Elevation Dataset, 2011

 Boundaries......Multiple sources; see metadata file 2018 - 2019

 Public Land Survey System.......BLM, 2020

 Wetlands......FWS National Wetlands Inventory Not Available

 Expressway
 Local Connector

 Secondary Hwy
 Local Road

 Ramp
 4WD

 Interstate Route
 US Route
 State Route

GRAFTON, NE

2021