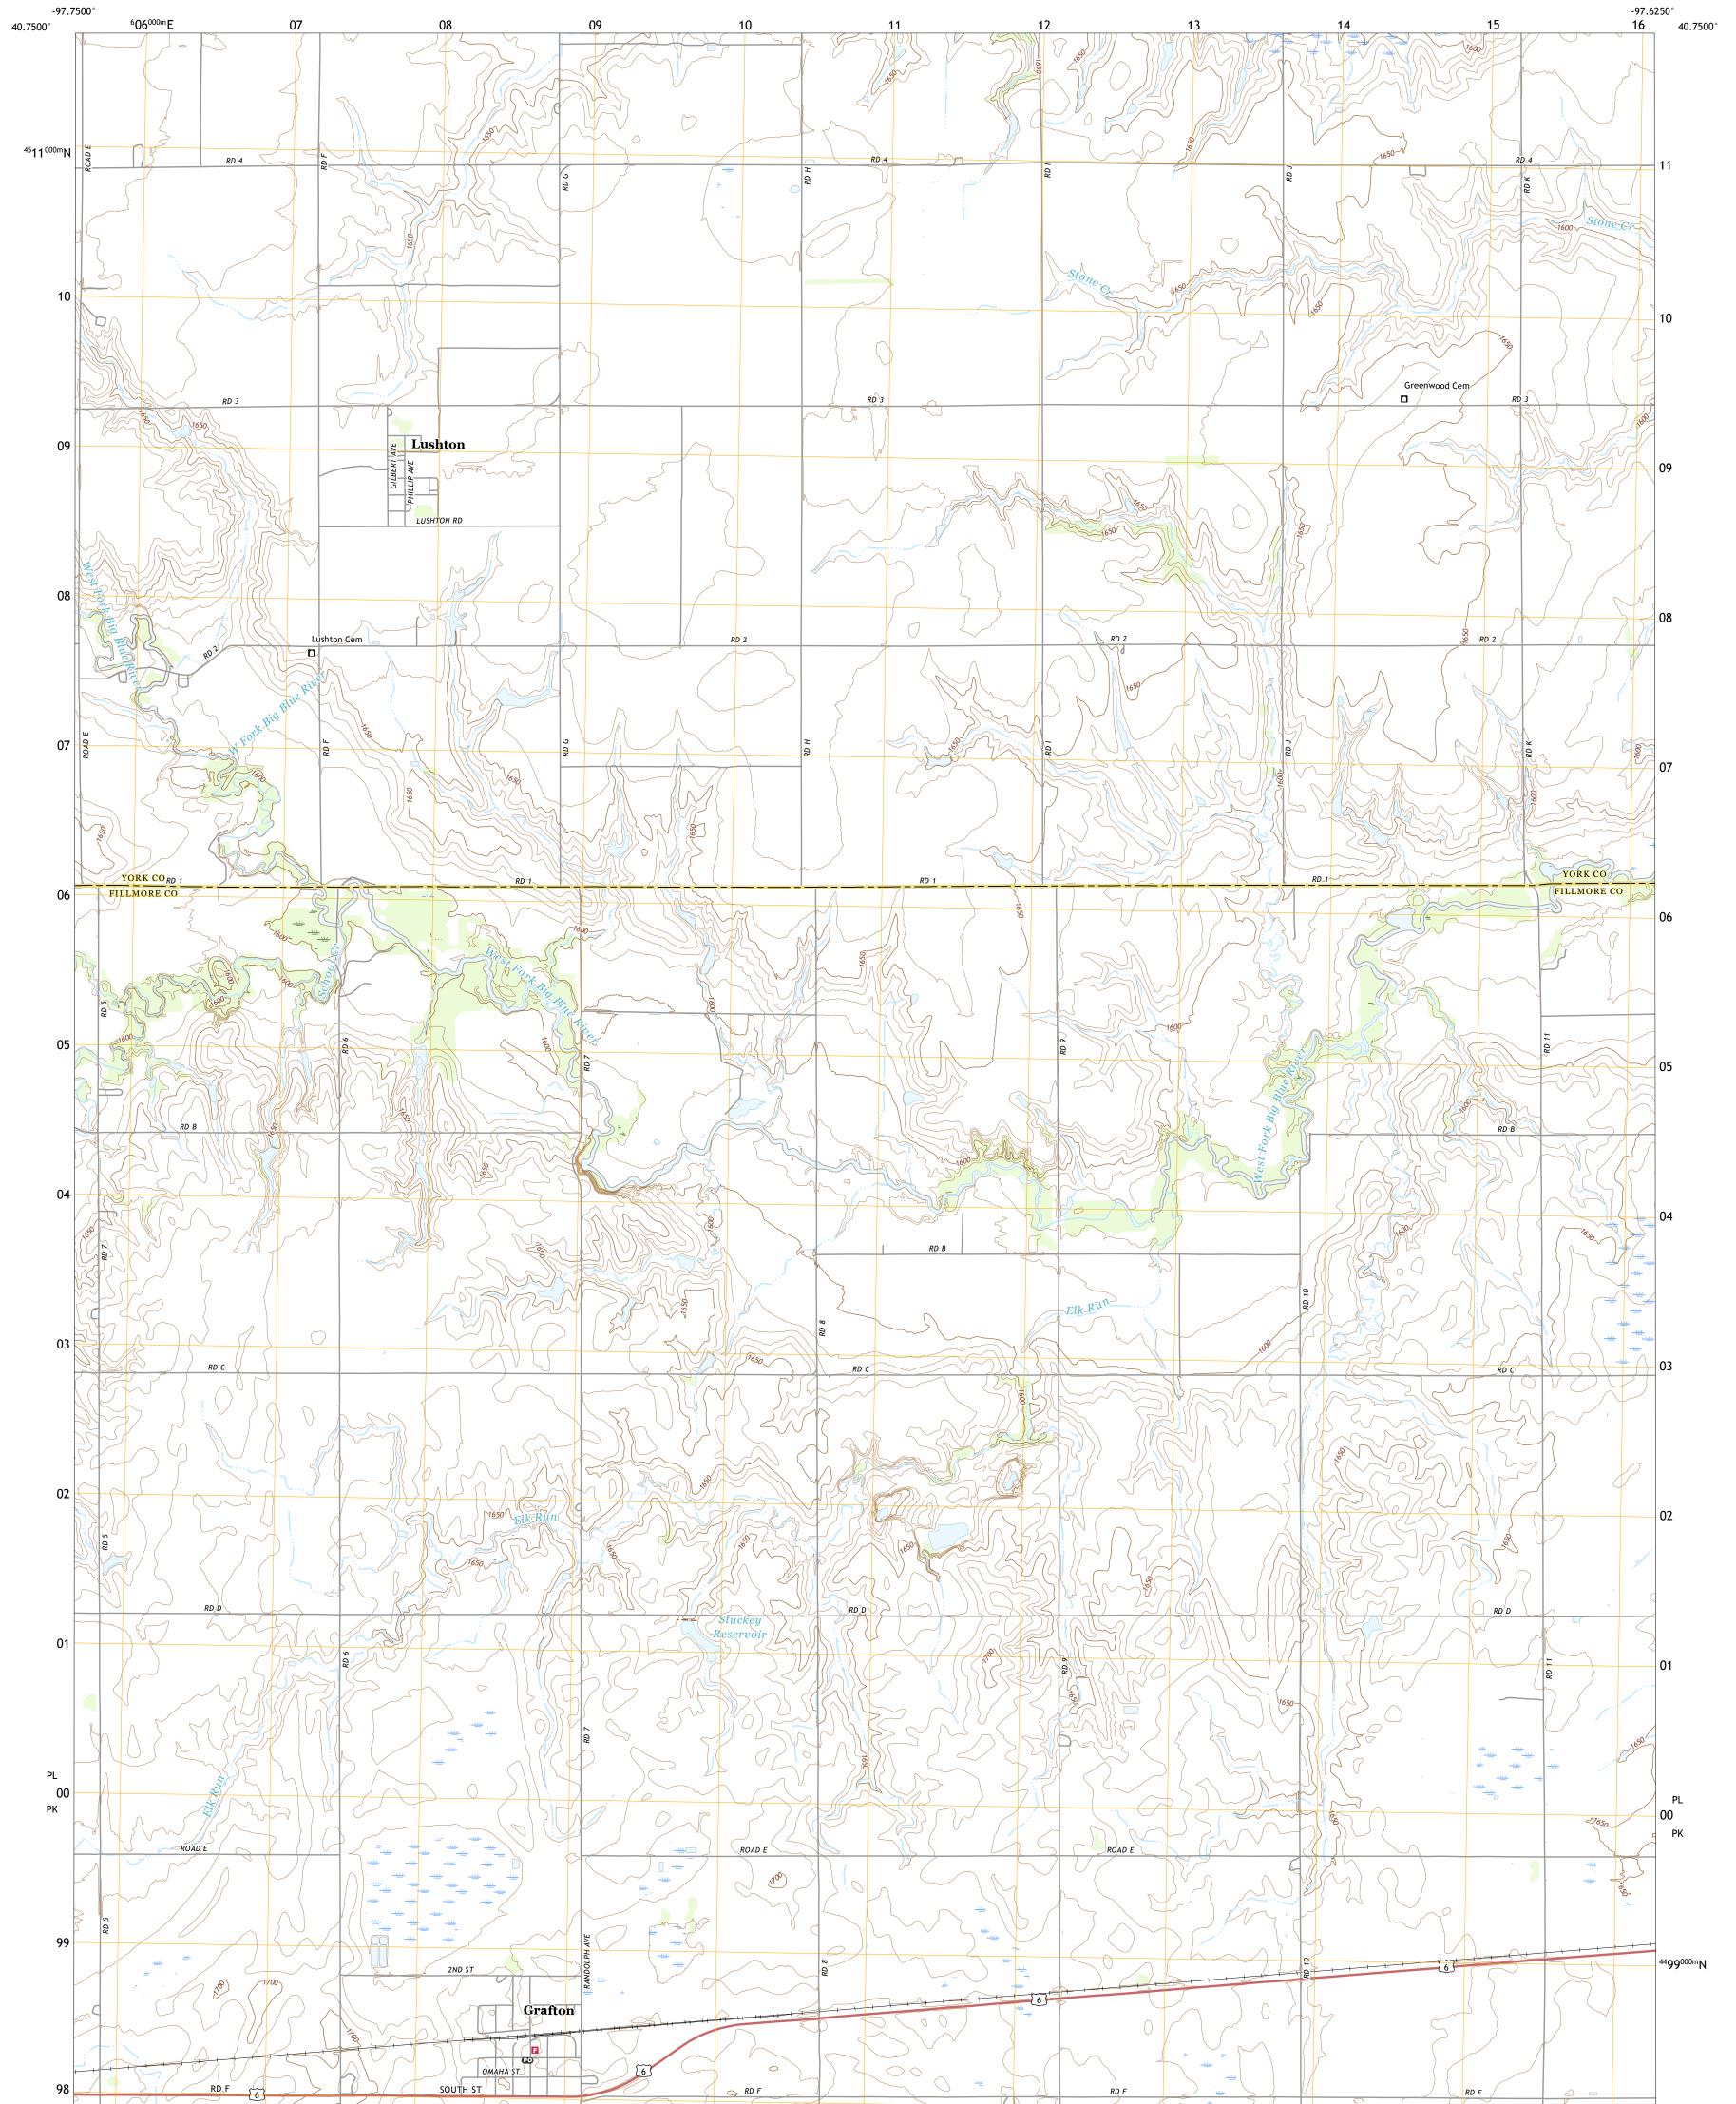

Produced by the United States Geological Survey North American Datum of 1983 (NAD83) World Geodetic System of 1984 (WGS84). Projection and 1 000-meter grid:Universal Transverse Mercator, Zone 14T This map is not a legal document. Boundaries may be generalized for this map scale. Private lands within government reservations may not be shown. Obtain permission before entering private lands.