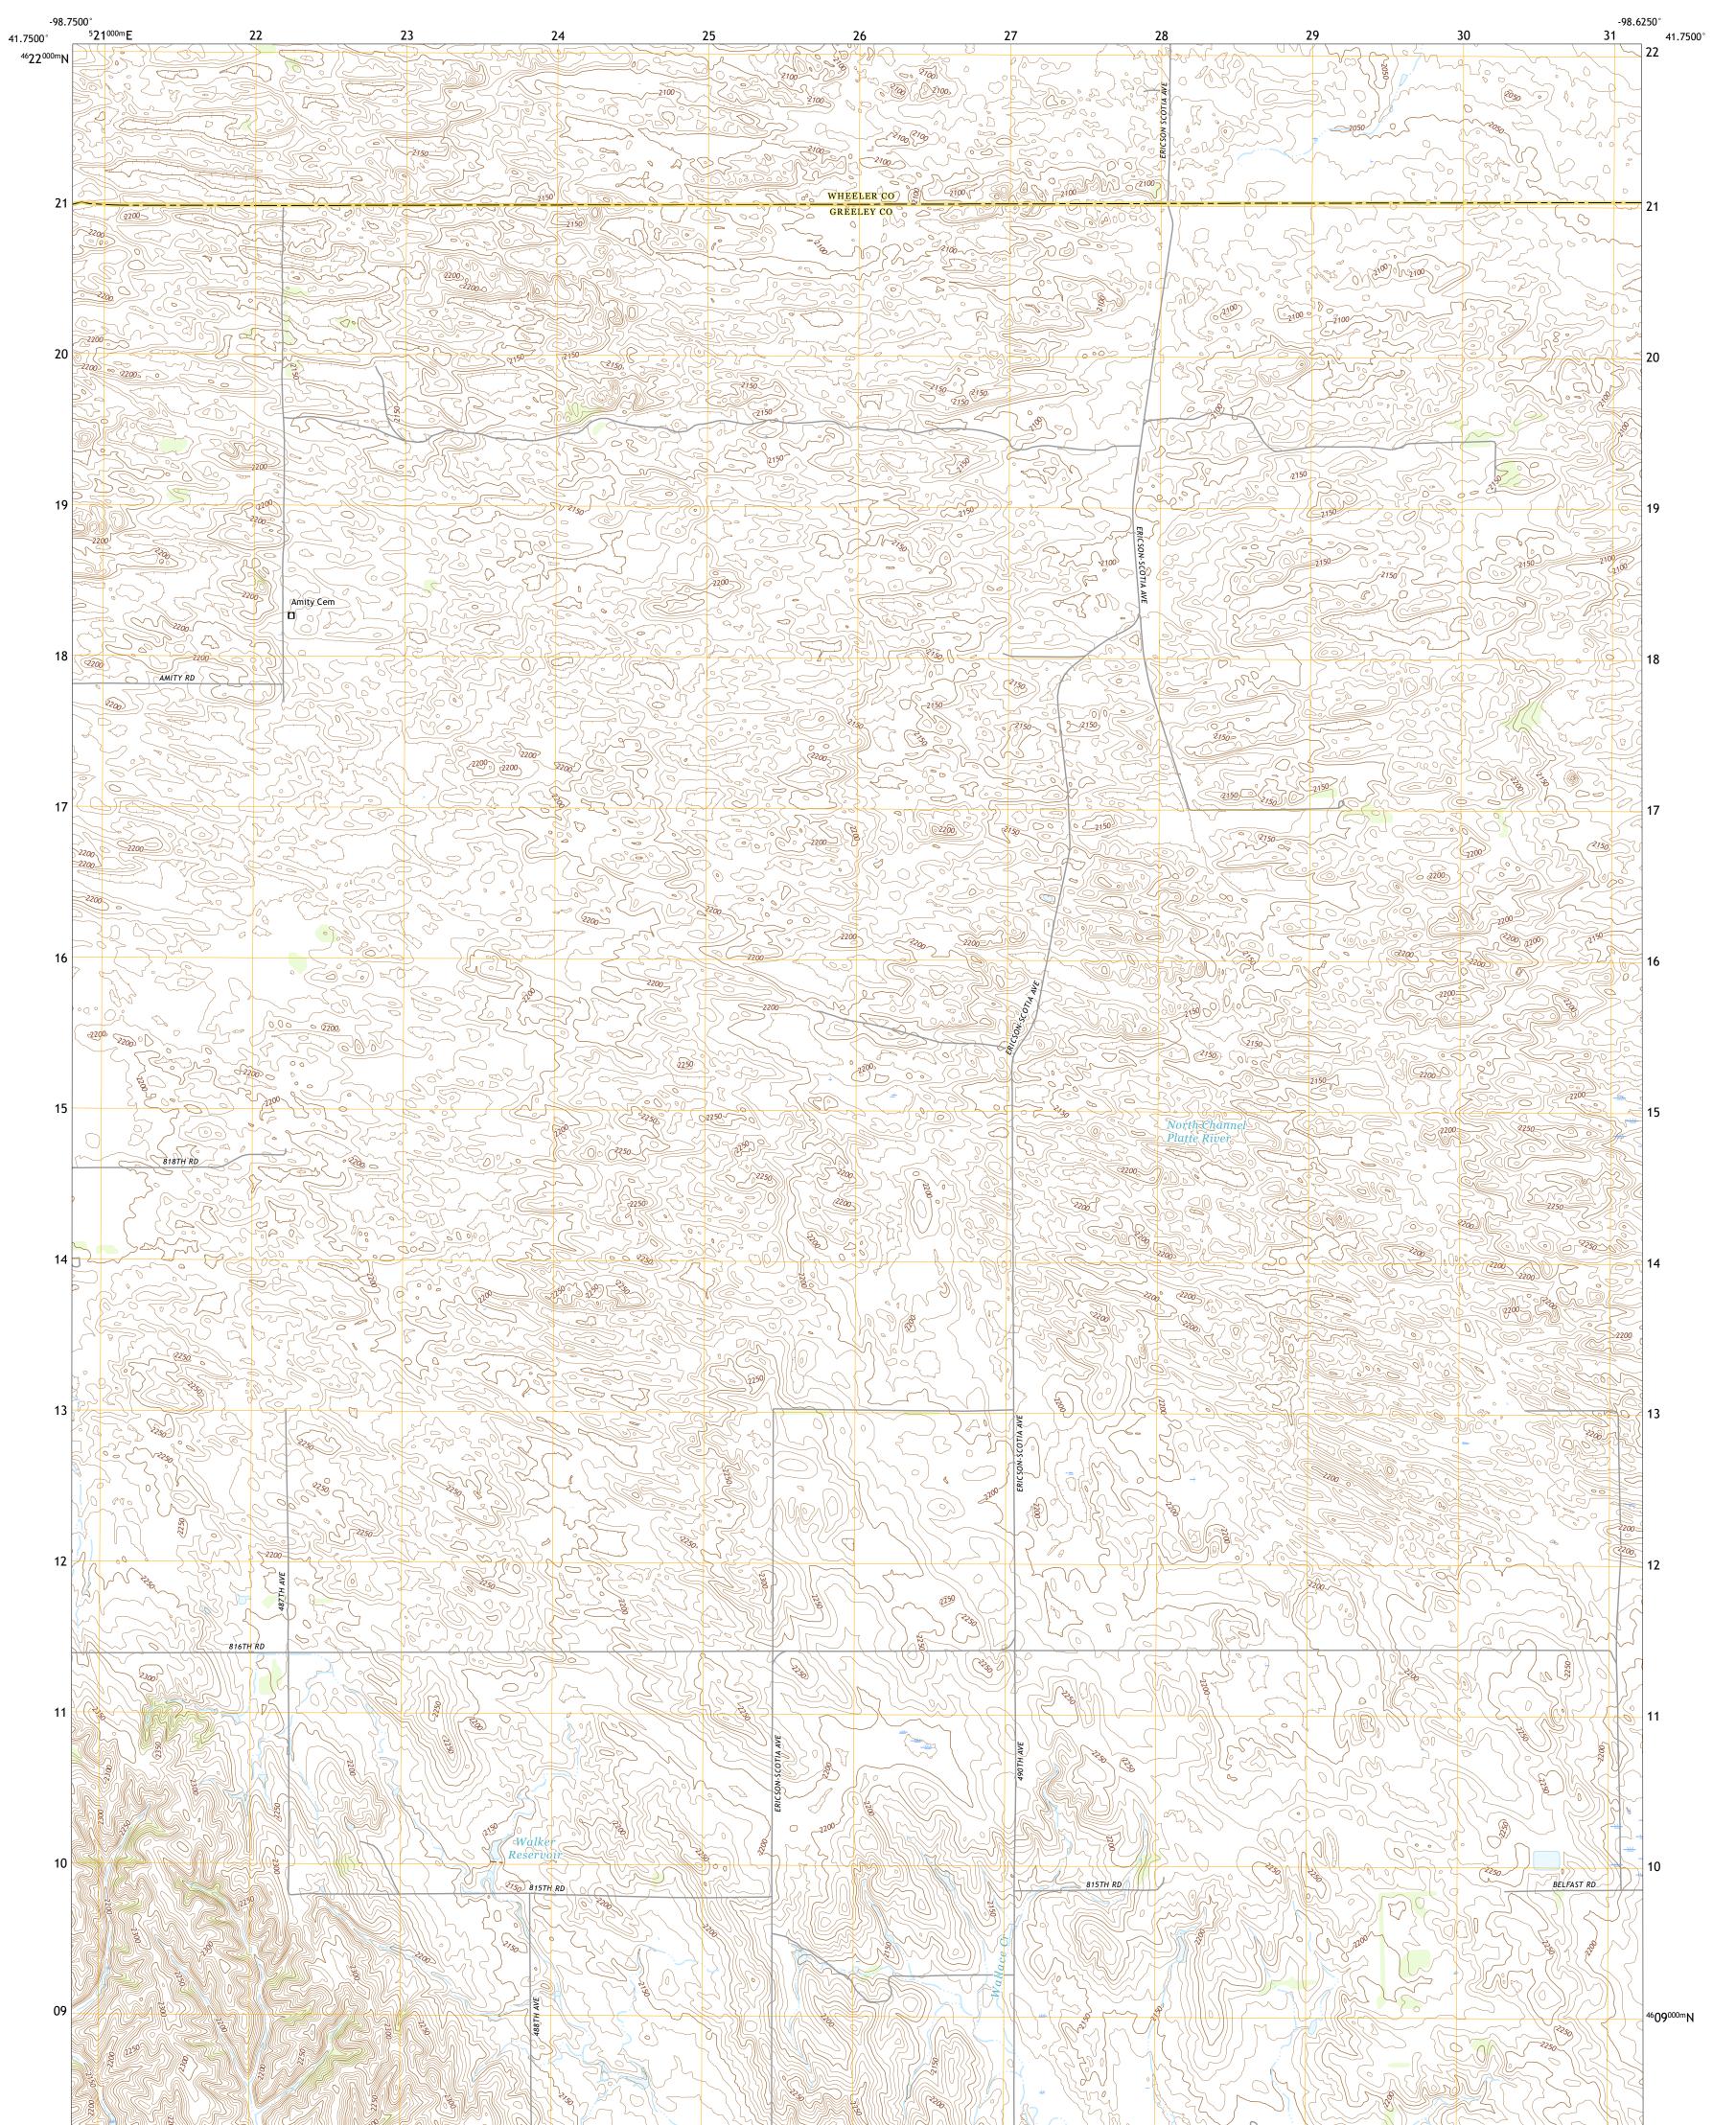

## U.S. DEPARTMENT OF THE INTERIOR U.S. GEOLOGICAL SURVEY

GREELEY NW QUADRANGLE NEBRASKA 7.5-MINUTE SERIES

Produced by the United States Geological Survey North American Datum of 1983 (NAD83) World Geodetic System of 1984 (WGS84). Projection and 1 000-meter grid:Universal Transverse Mercator, Zone 14T This map is not a legal document. Boundaries may be generalized for this map scale. Private lands within government reservations may not be shown. Obtain permission before entering private lands.