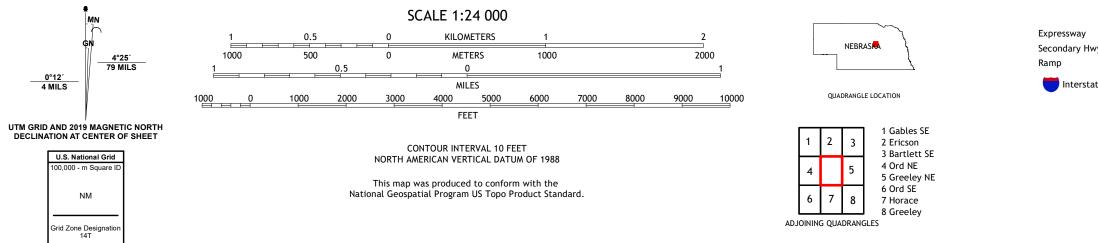

 Contours.....National Elevation Dataset, 2018

 Boundaries.....Multiple sources; see metadata file 2018 - 2019

 Public Land Survey System......BLM, 2020

 Wetlands......FWS National Wetlands Inventory Not Available

 Expressway
 Local Connector

 Secondary Hwy
 Local Road

 Ramp
 4WD

 Interstate Route
 US Route

GREELEY NW, NE

2021