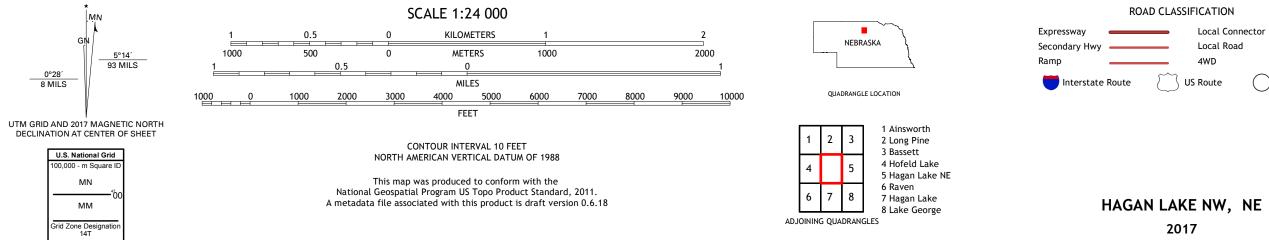

## U.S. DEPARTMENT OF THE INTERIOR U.S. GEOLOGICAL SURVEY

HAGAN LAKE NW QUADRANGLE NEBRASKA 7.5-MINUTE SERIES

Produced by the United States Geological Survey North American Datum of 1983 (NAD83) World Geodetic System of 1984 (WGS84). Projection and 1 000-meter grid:Universal Transverse Mercator, Zone 14T This map is not a legal document. Boundaries may be generalized for this map scale. Private lands within government reservations may not be shown. Obtain permission before entering private lands.

Imagery..... Roads...... Names..... ......NAIP, September 2016 - October 2016 U.S. Census Bureau, 2015 .....GNIS, Not Available .... 

ROAD CLASSIFICATION Local Connector Local Road \_\_\_\_ 4WD US Route State Route