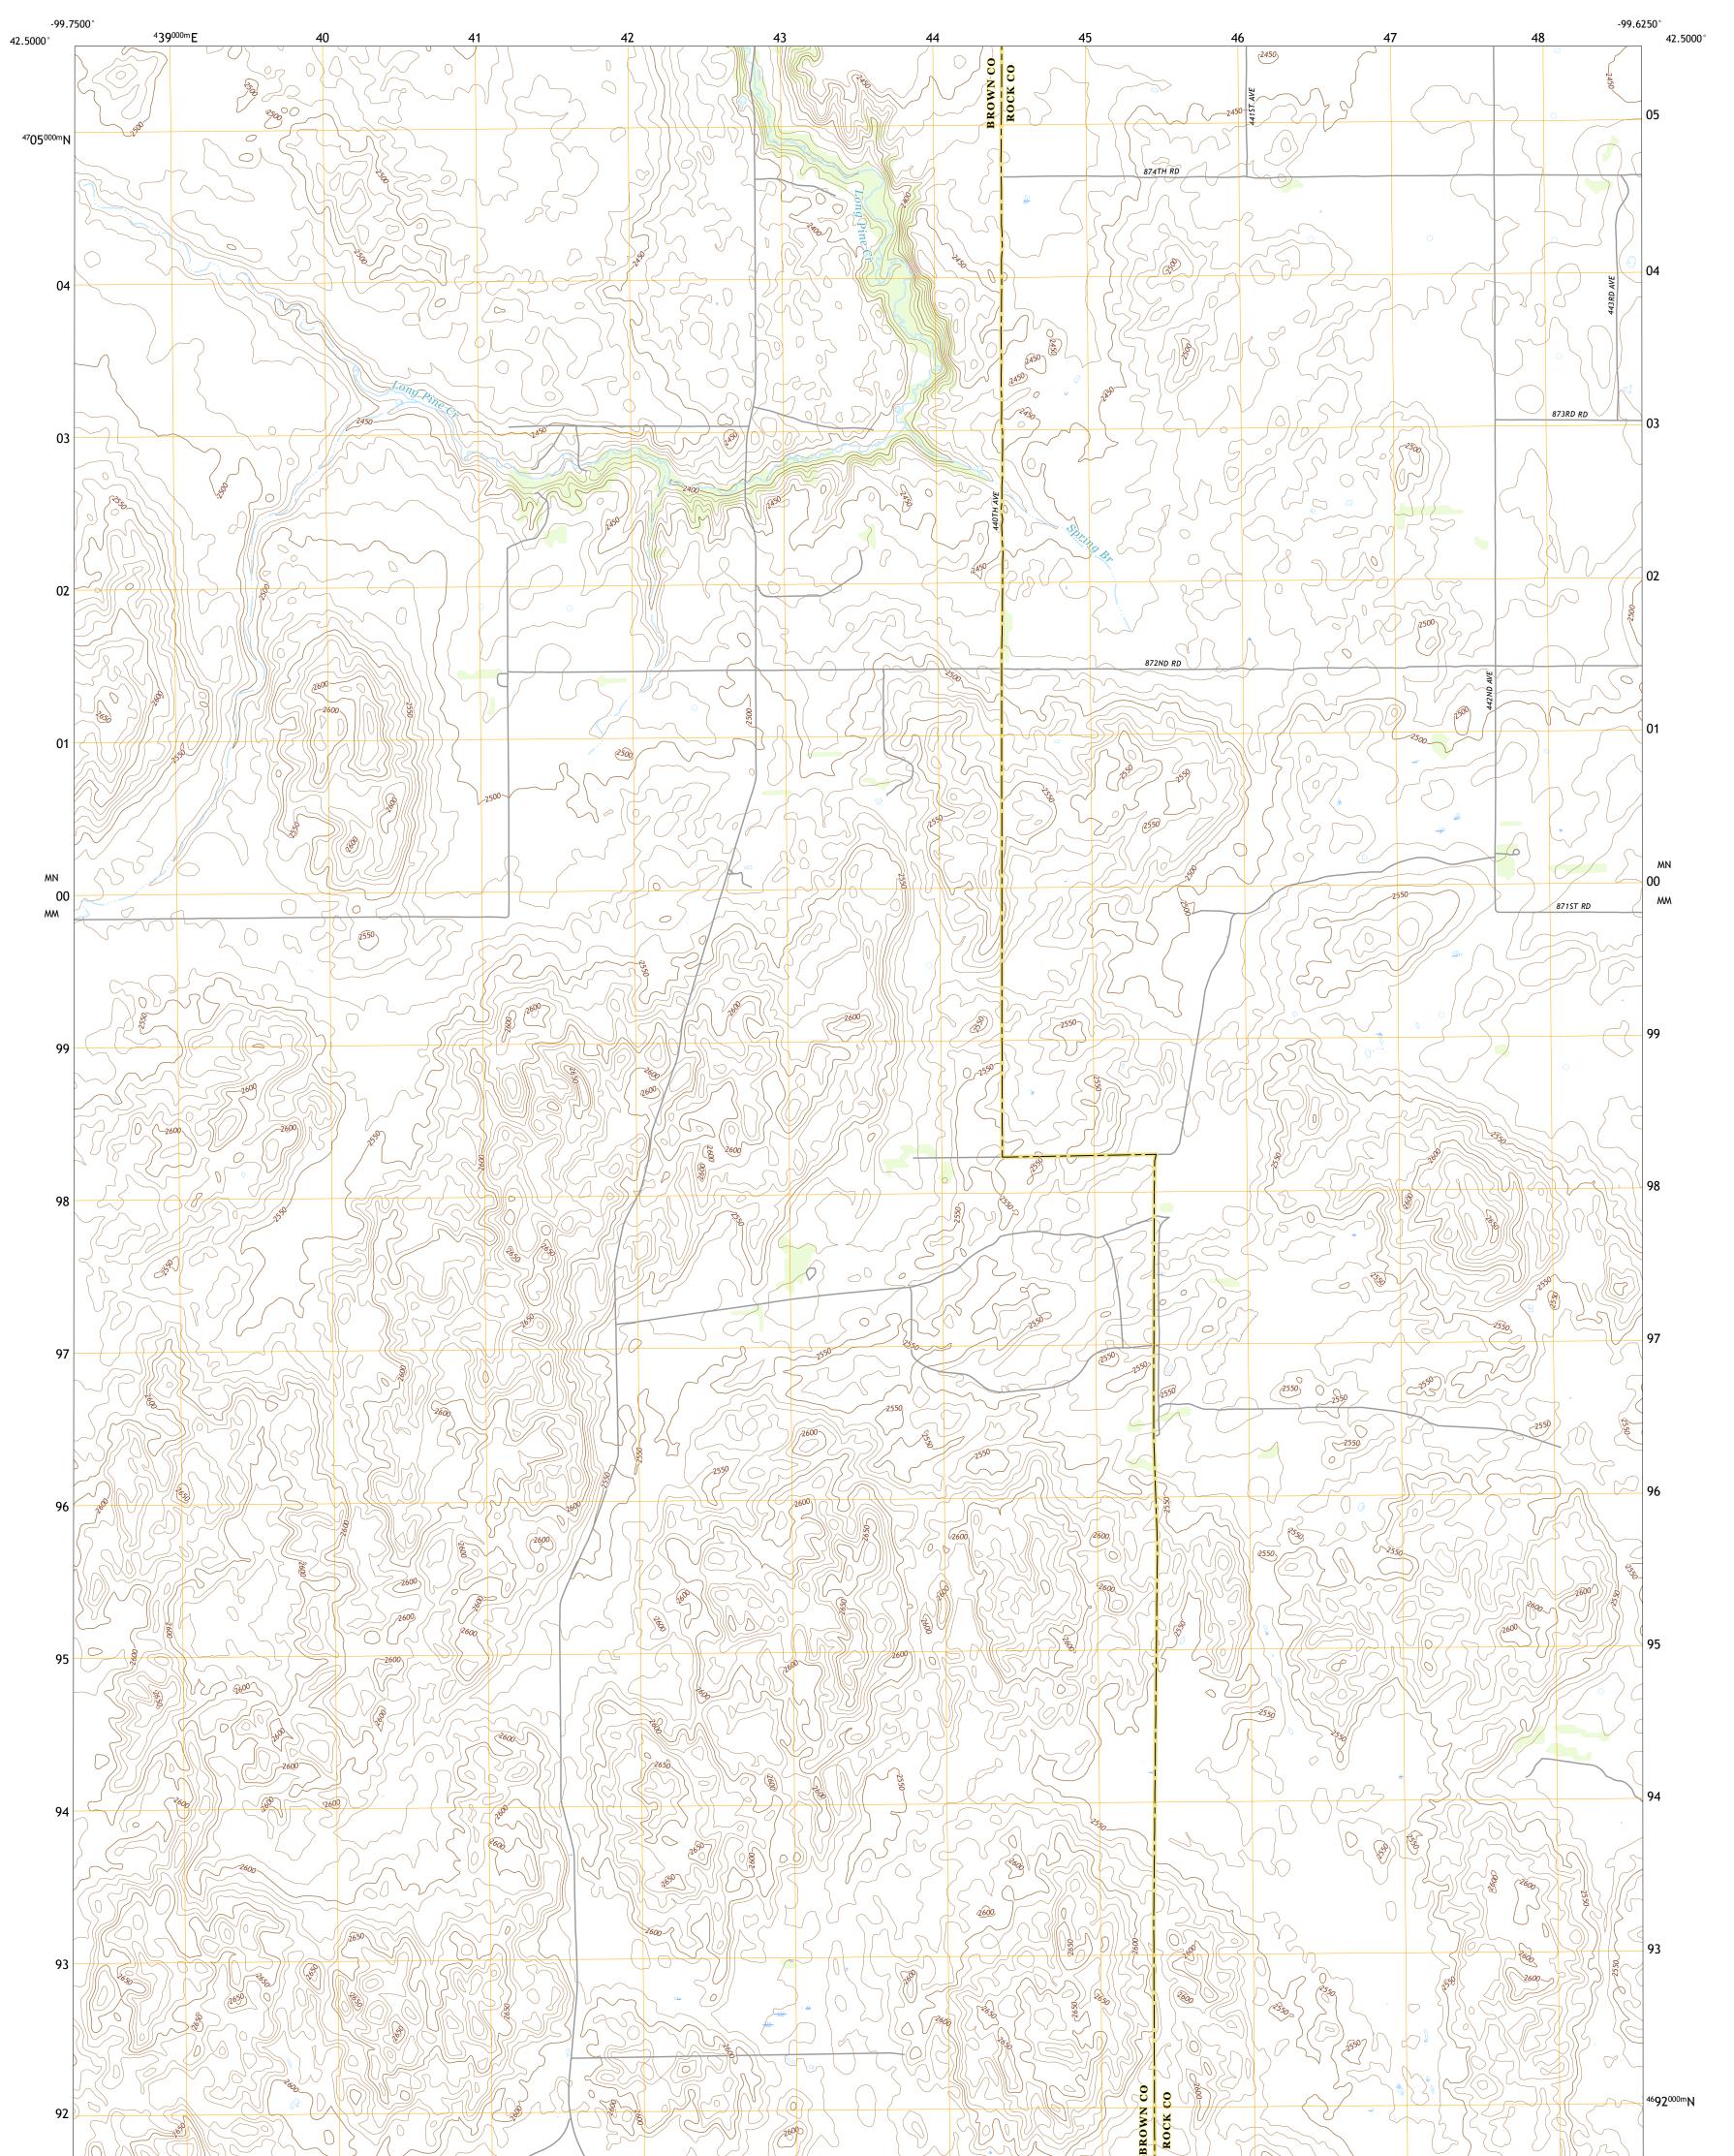

## U.S. DEPARTMENT OF THE INTERIOR U.S. GEOLOGICAL SURVEY

HAGAN LAKE NW QUADRANGLE NEBRASKA 7.5-MINUTE SERIES

Produced by the United States Geological Survey North American Datum of 1983 (NAD83) World Geodetic System of 1984 (WGS84). Projection and 1 000-meter grid:Universal Transverse Mercator, Zone 14T This map is not a legal document. Boundaries may be generalized for this map scale. Private lands within government reservations may not be shown. Obtain permission before entering private lands.