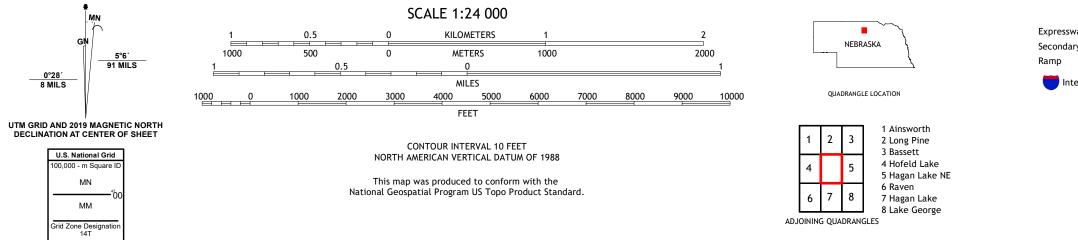

0°28′ 8 MILS

ROAD CLASSIFICATION Local Connector Expressway Local Road Secondary Hwy 🗕 \_\_\_\_\_ \_\_\_\_ 4WD \_\_\_\_\_ US Route State Route 🛑 Interstate Route

HAGAN LAKE NW,NE

2021