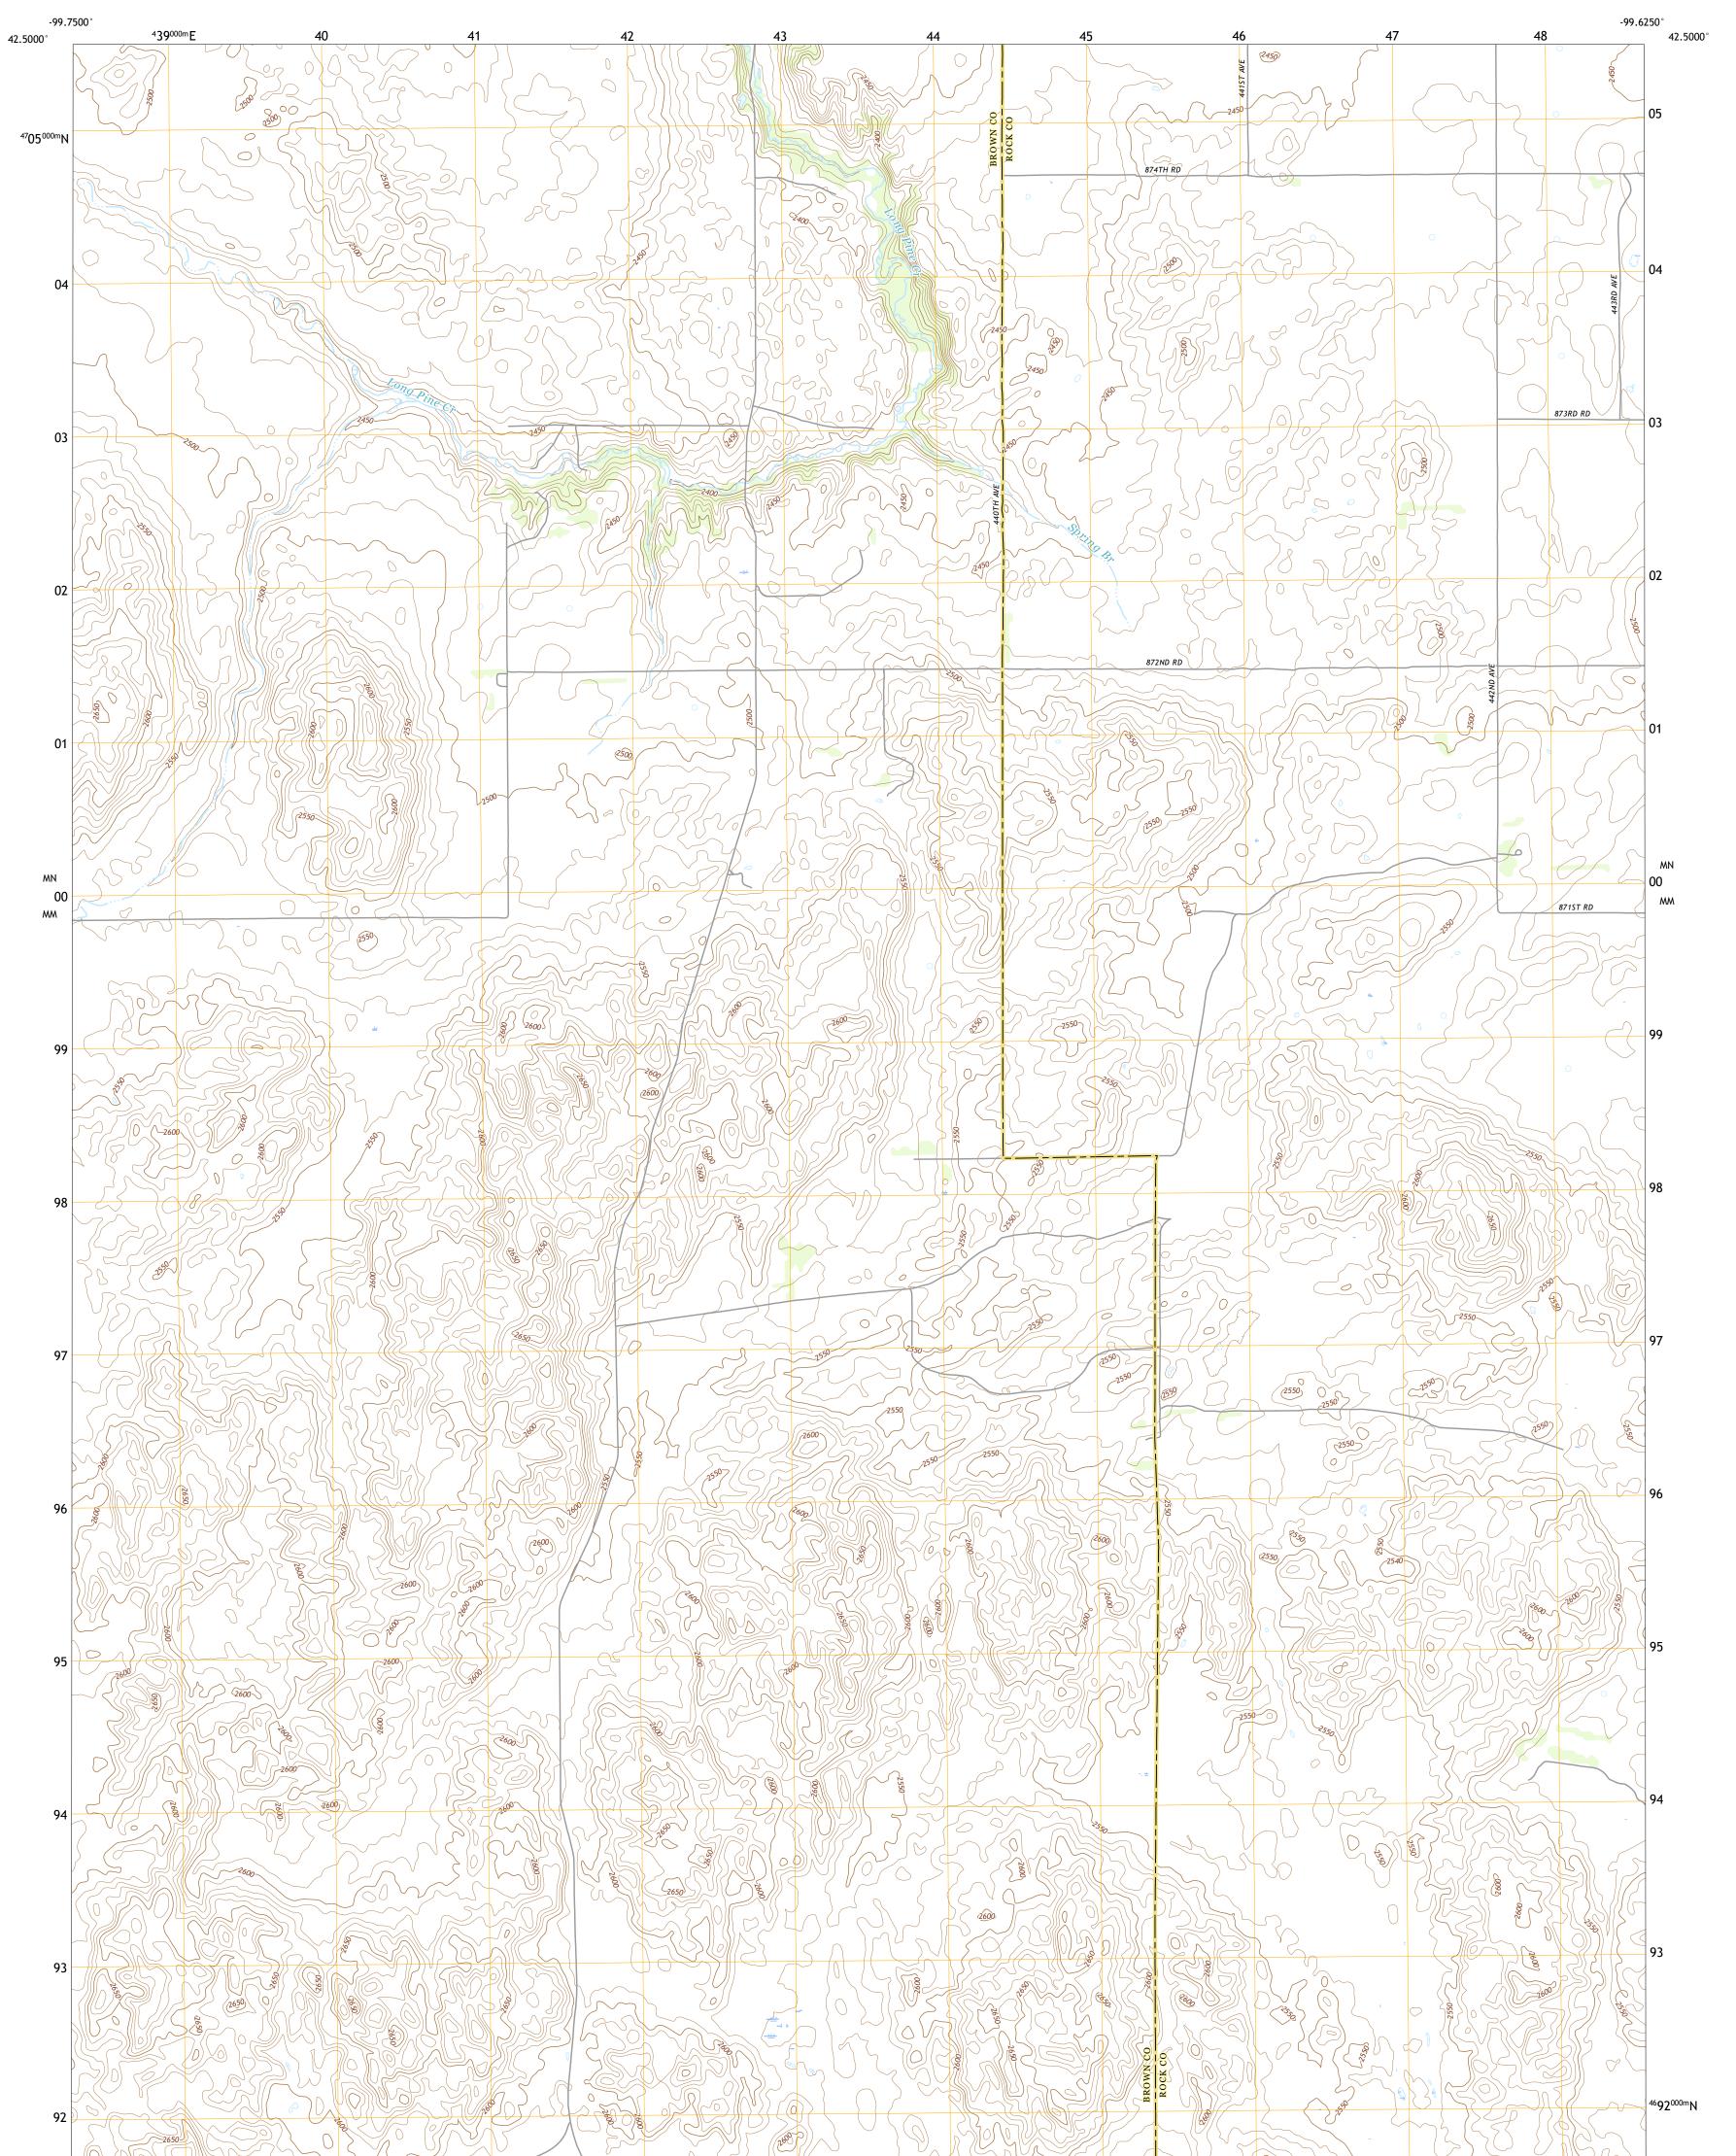

## The National Map US Topo

HAGAN LAKE NW QUADRANGLE NEBRASKA 7.5-MINUTE SERIES

**Produced by the United States Geological Survey** North American Datum of 1983 (NAD83) World Geodetic System of 1984 (WGS84). Projection and 1 000-meter grid:Universal Transverse Mercator, Zone 14T This map is not a legal document. Boundaries may be generalized for this map scale. Private lands within government reservations may not be shown. Obtain permission before entering private lands.

 Contours......National Elevation Dataset, 2002

 Boundaries......Multiple sources; see metadata file 2018 - 2019

 Public Land Survey System.......BLM, 2020

 Wetlands......FWS National Wetlands Inventory Not Available