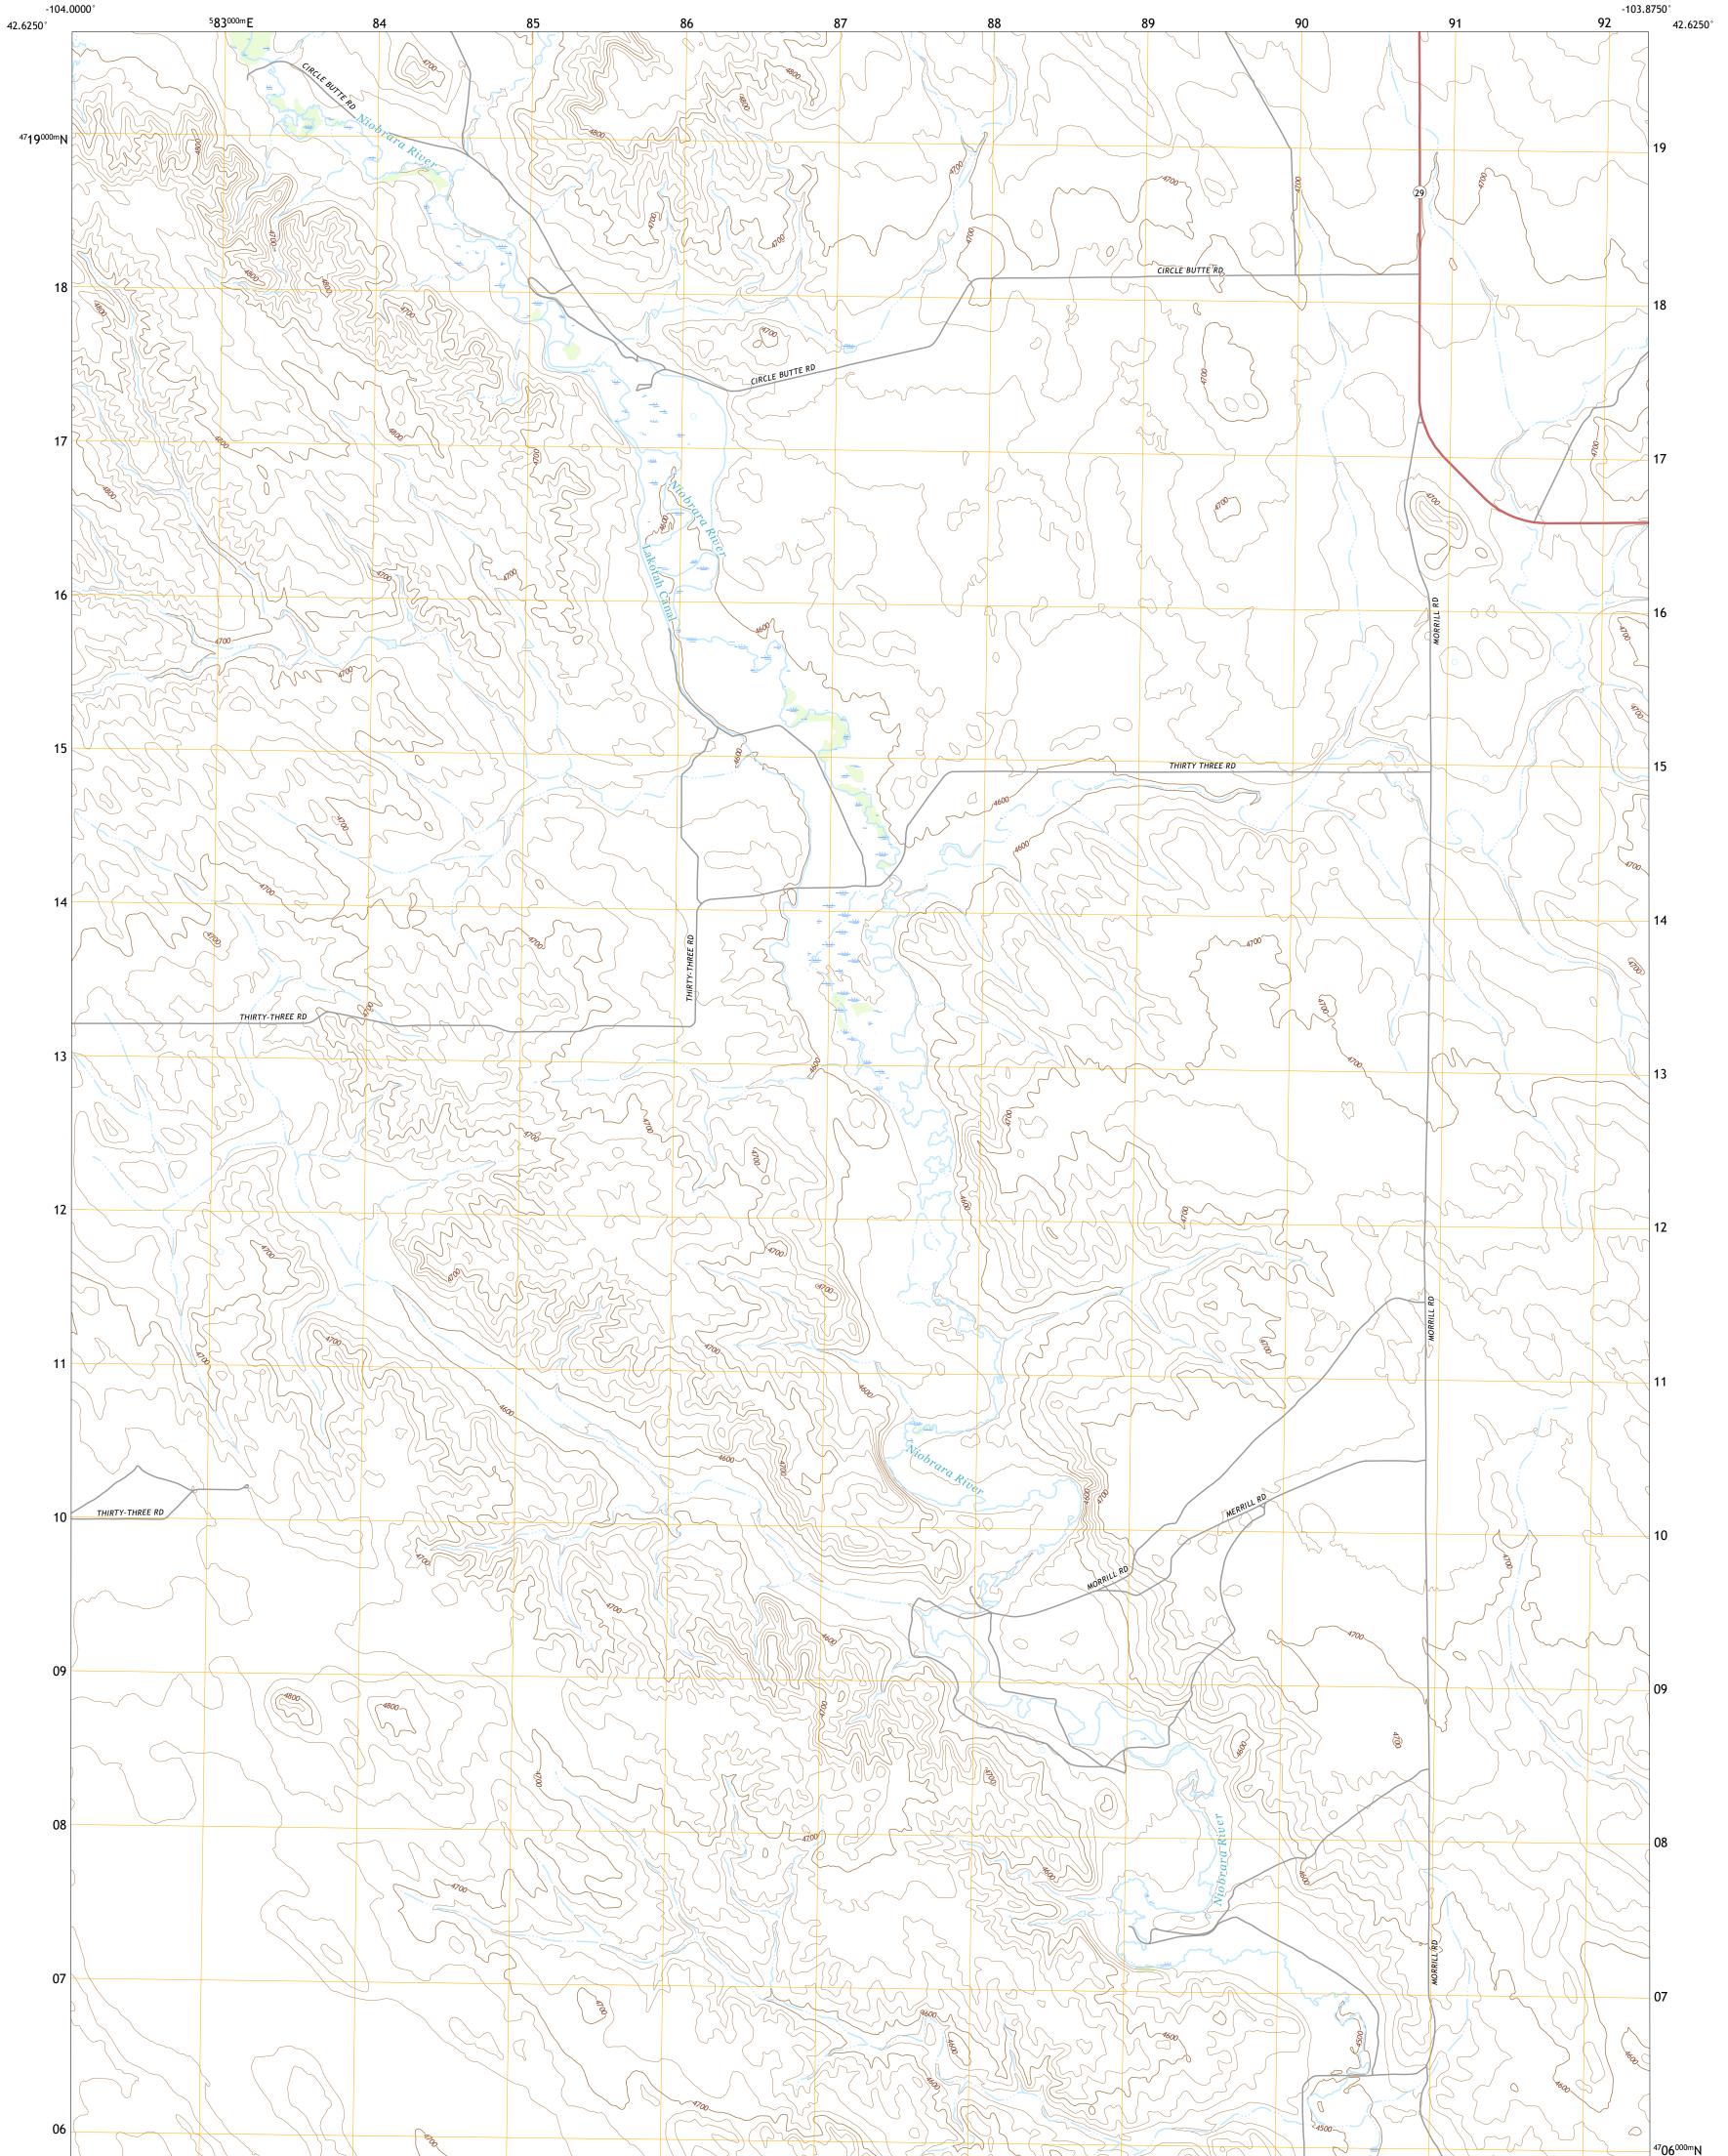

## U.S. DEPARTMENT OF THE INTERIOR U.S. GEOLOGICAL SURVEY

HARRISON SW QUADRANGLE NEBRASKA - SIOUX COUNTY 7.5-MINUTE SERIES

**Produced by the United States Geological Survey** North American Datum of 1983 (NAD83) World Geodetic System of 1984 (WGS84). Projection and 1 000-meter grid:Universal Transverse Mercator, Zone 13T This map is not a legal document. Boundaries may be generalized for this map scale. Private lands within government reservations may not be shown. Obtain permission before entering private lands.