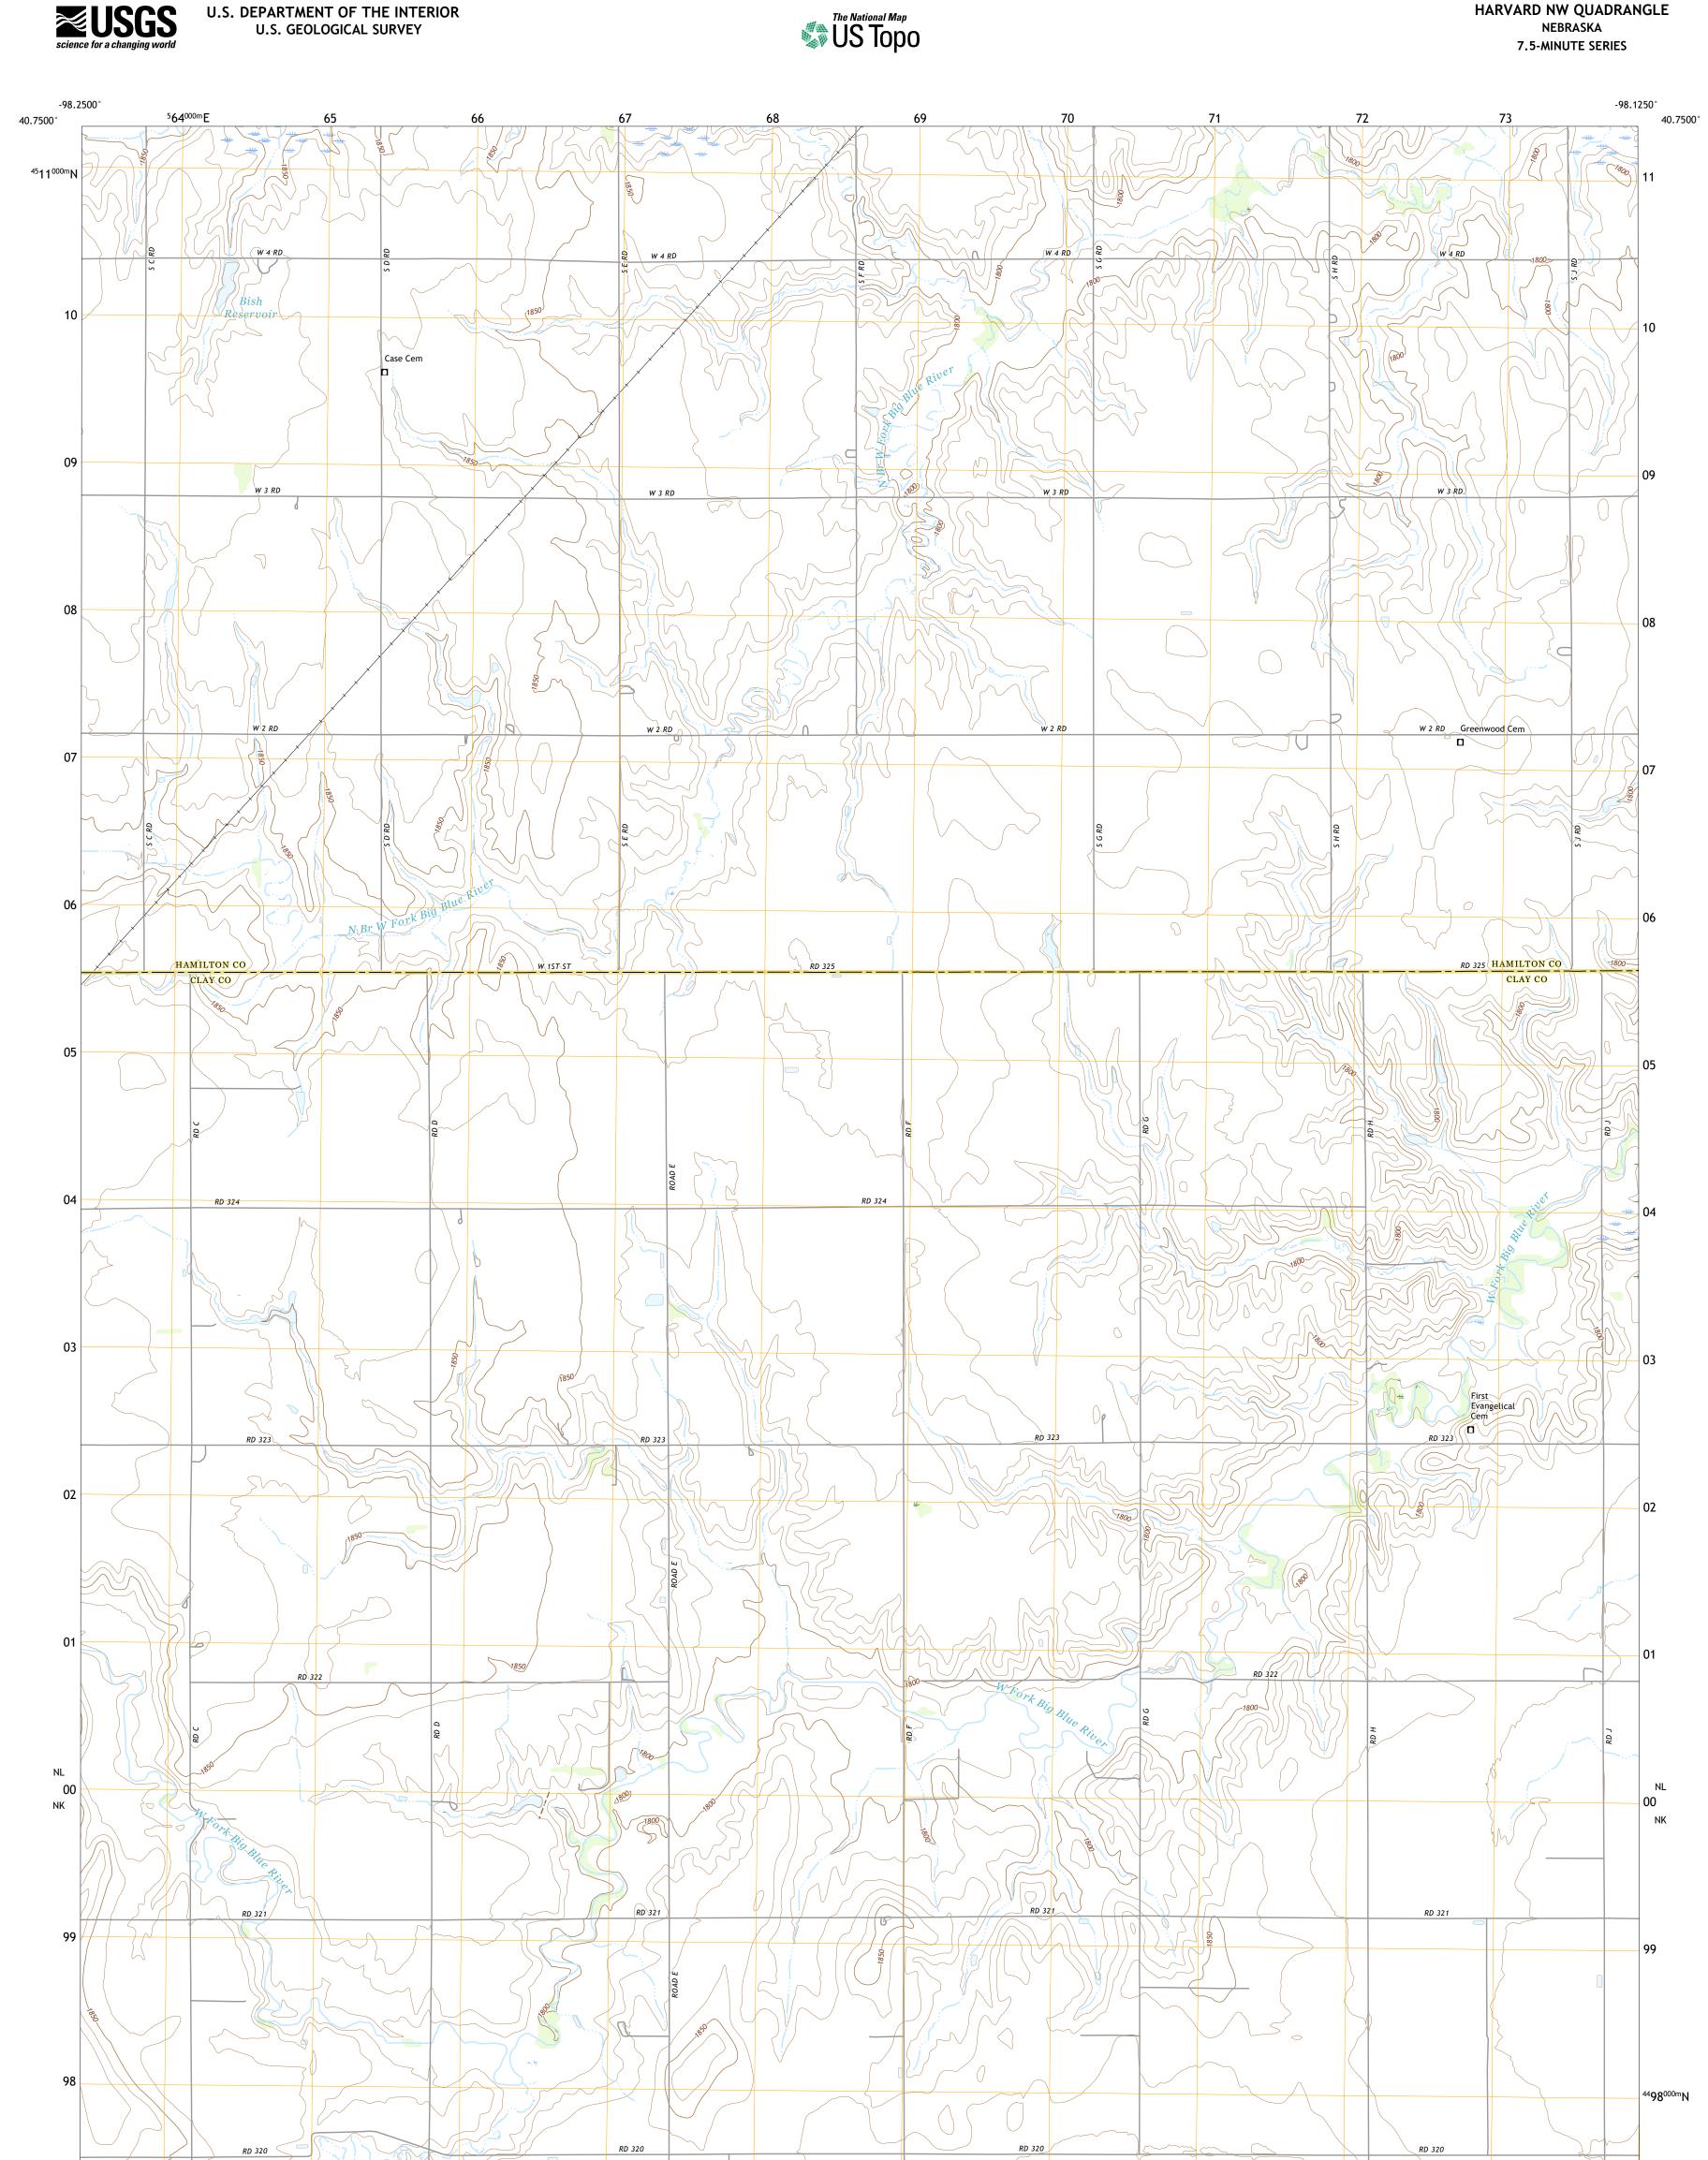

Produced by the United States Geological Survey North American Datum of 1983 (NAD83) World Geodetic System of 1984 (WGS84). Projection and 1 000-meter grid:Universal Transverse Mercator, Zone 14T This map is not a legal document. Boundaries may be generalized for this map scale. Private lands within government reservations may not be shown. Obtain permission before entering private lands.

 Imagery......NAIP, July 2020 - July 2020

 Roads......NAIP, July 2020 - July 2020

 Roads......Naional Bureau, 2015

 Names......GNIS, 1979 - 2020

 Hydrography......GNIS, 1979 - 2020

 Hydrography......National Hydrography Dataset, 2003 - 2018

 Contours......National Elevation Dataset, 2021

 Boundaries......Multiple sources; see metadata file 2016 - 2019

 Public Land Survey System.......BLM, 2020

 Wetlands......FWS National Wetlands Inventory Not Available