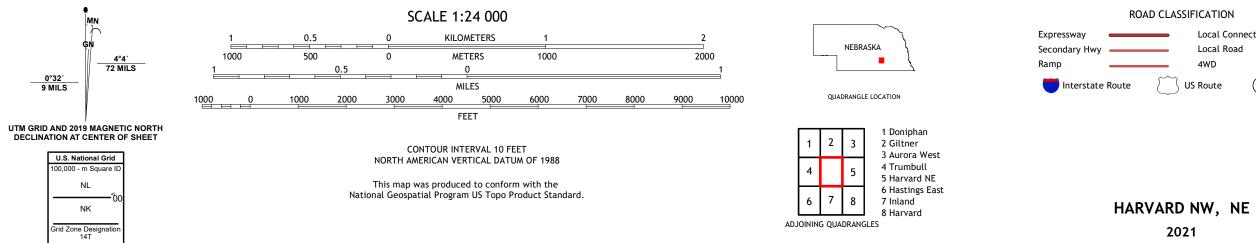

Produced by the United States Geological Survey North American Datum of 1983 (NAD83) World Geodetic System of 1984 (WGS84). Projection and 1 000-meter grid:Universal Transverse Mercator, Zone 14T This map is not a legal document. Boundaries may be generalized for this map scale. Private lands within government reservations may not be shown. Obtain permission before entering private lands.