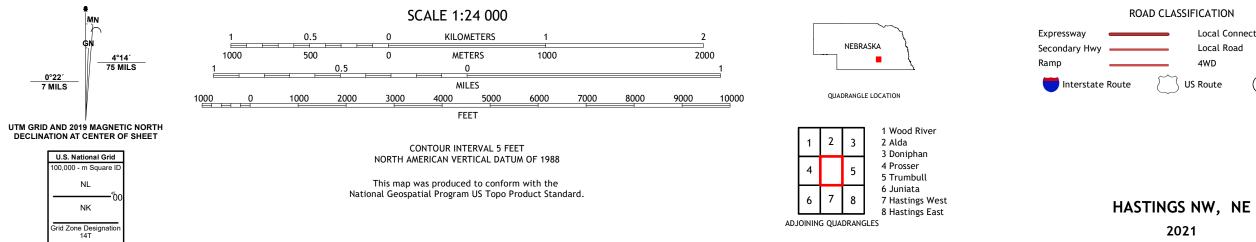

HASTINGS NW QUADRANGLE NEBRASKA 7.5-MINUTE SERIES

Produced by the United States Geological Survey North American Datum of 1983 (NAD83) World Geodetic System of 1984 (WGS84). Projection and 1 000-meter grid:Universal Transverse Mercator, Zone 14T This map is not a legal document. Boundaries may be generalized for this map scale. Private lands within government reservations may not be shown. Obtain permission before entering private lands.