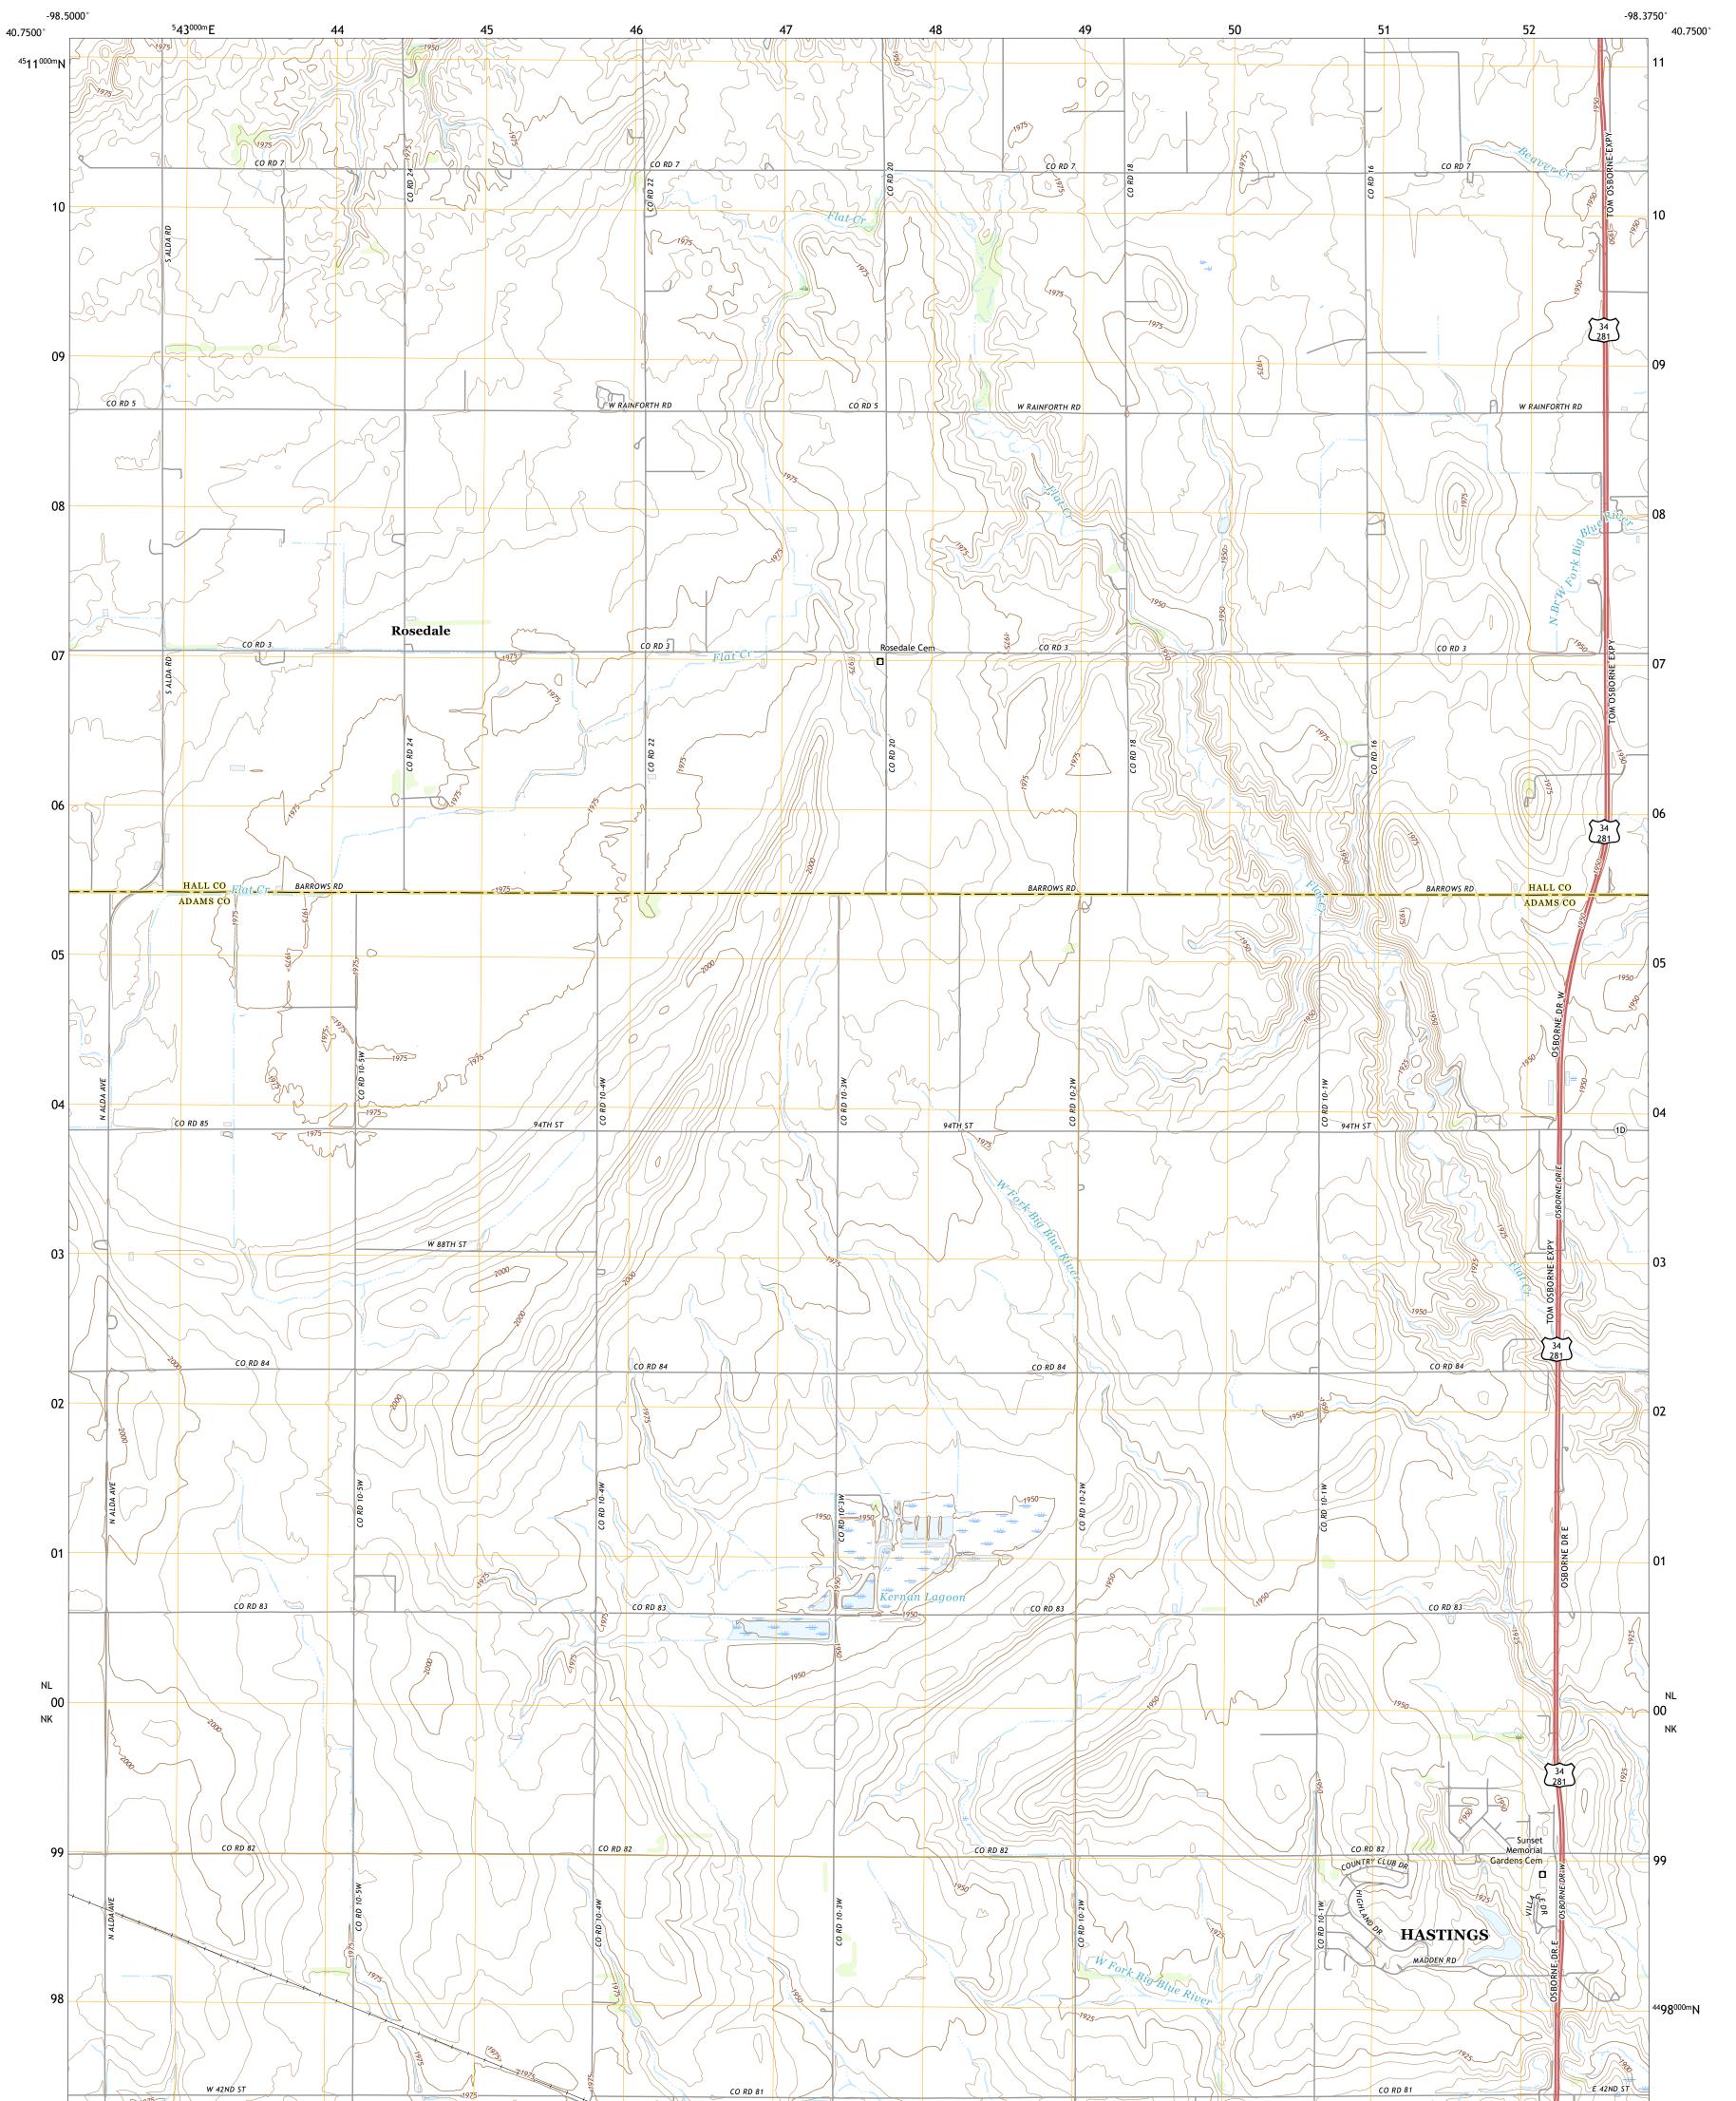

HASTINGS NW QUADRANGLE NEBRASKA 7.5-MINUTE SERIES

Produced by the United States Geological Survey North American Datum of 1983 (NAD83) World Geodetic System of 1984 (WGS84). Projection and 1 000-meter grid:Universal Transverse Mercator, Zone 14T This map is not a legal document. Boundaries may be generalized for this map scale. Private lands within government reservations may not be shown. Obtain permission before entering private lands.