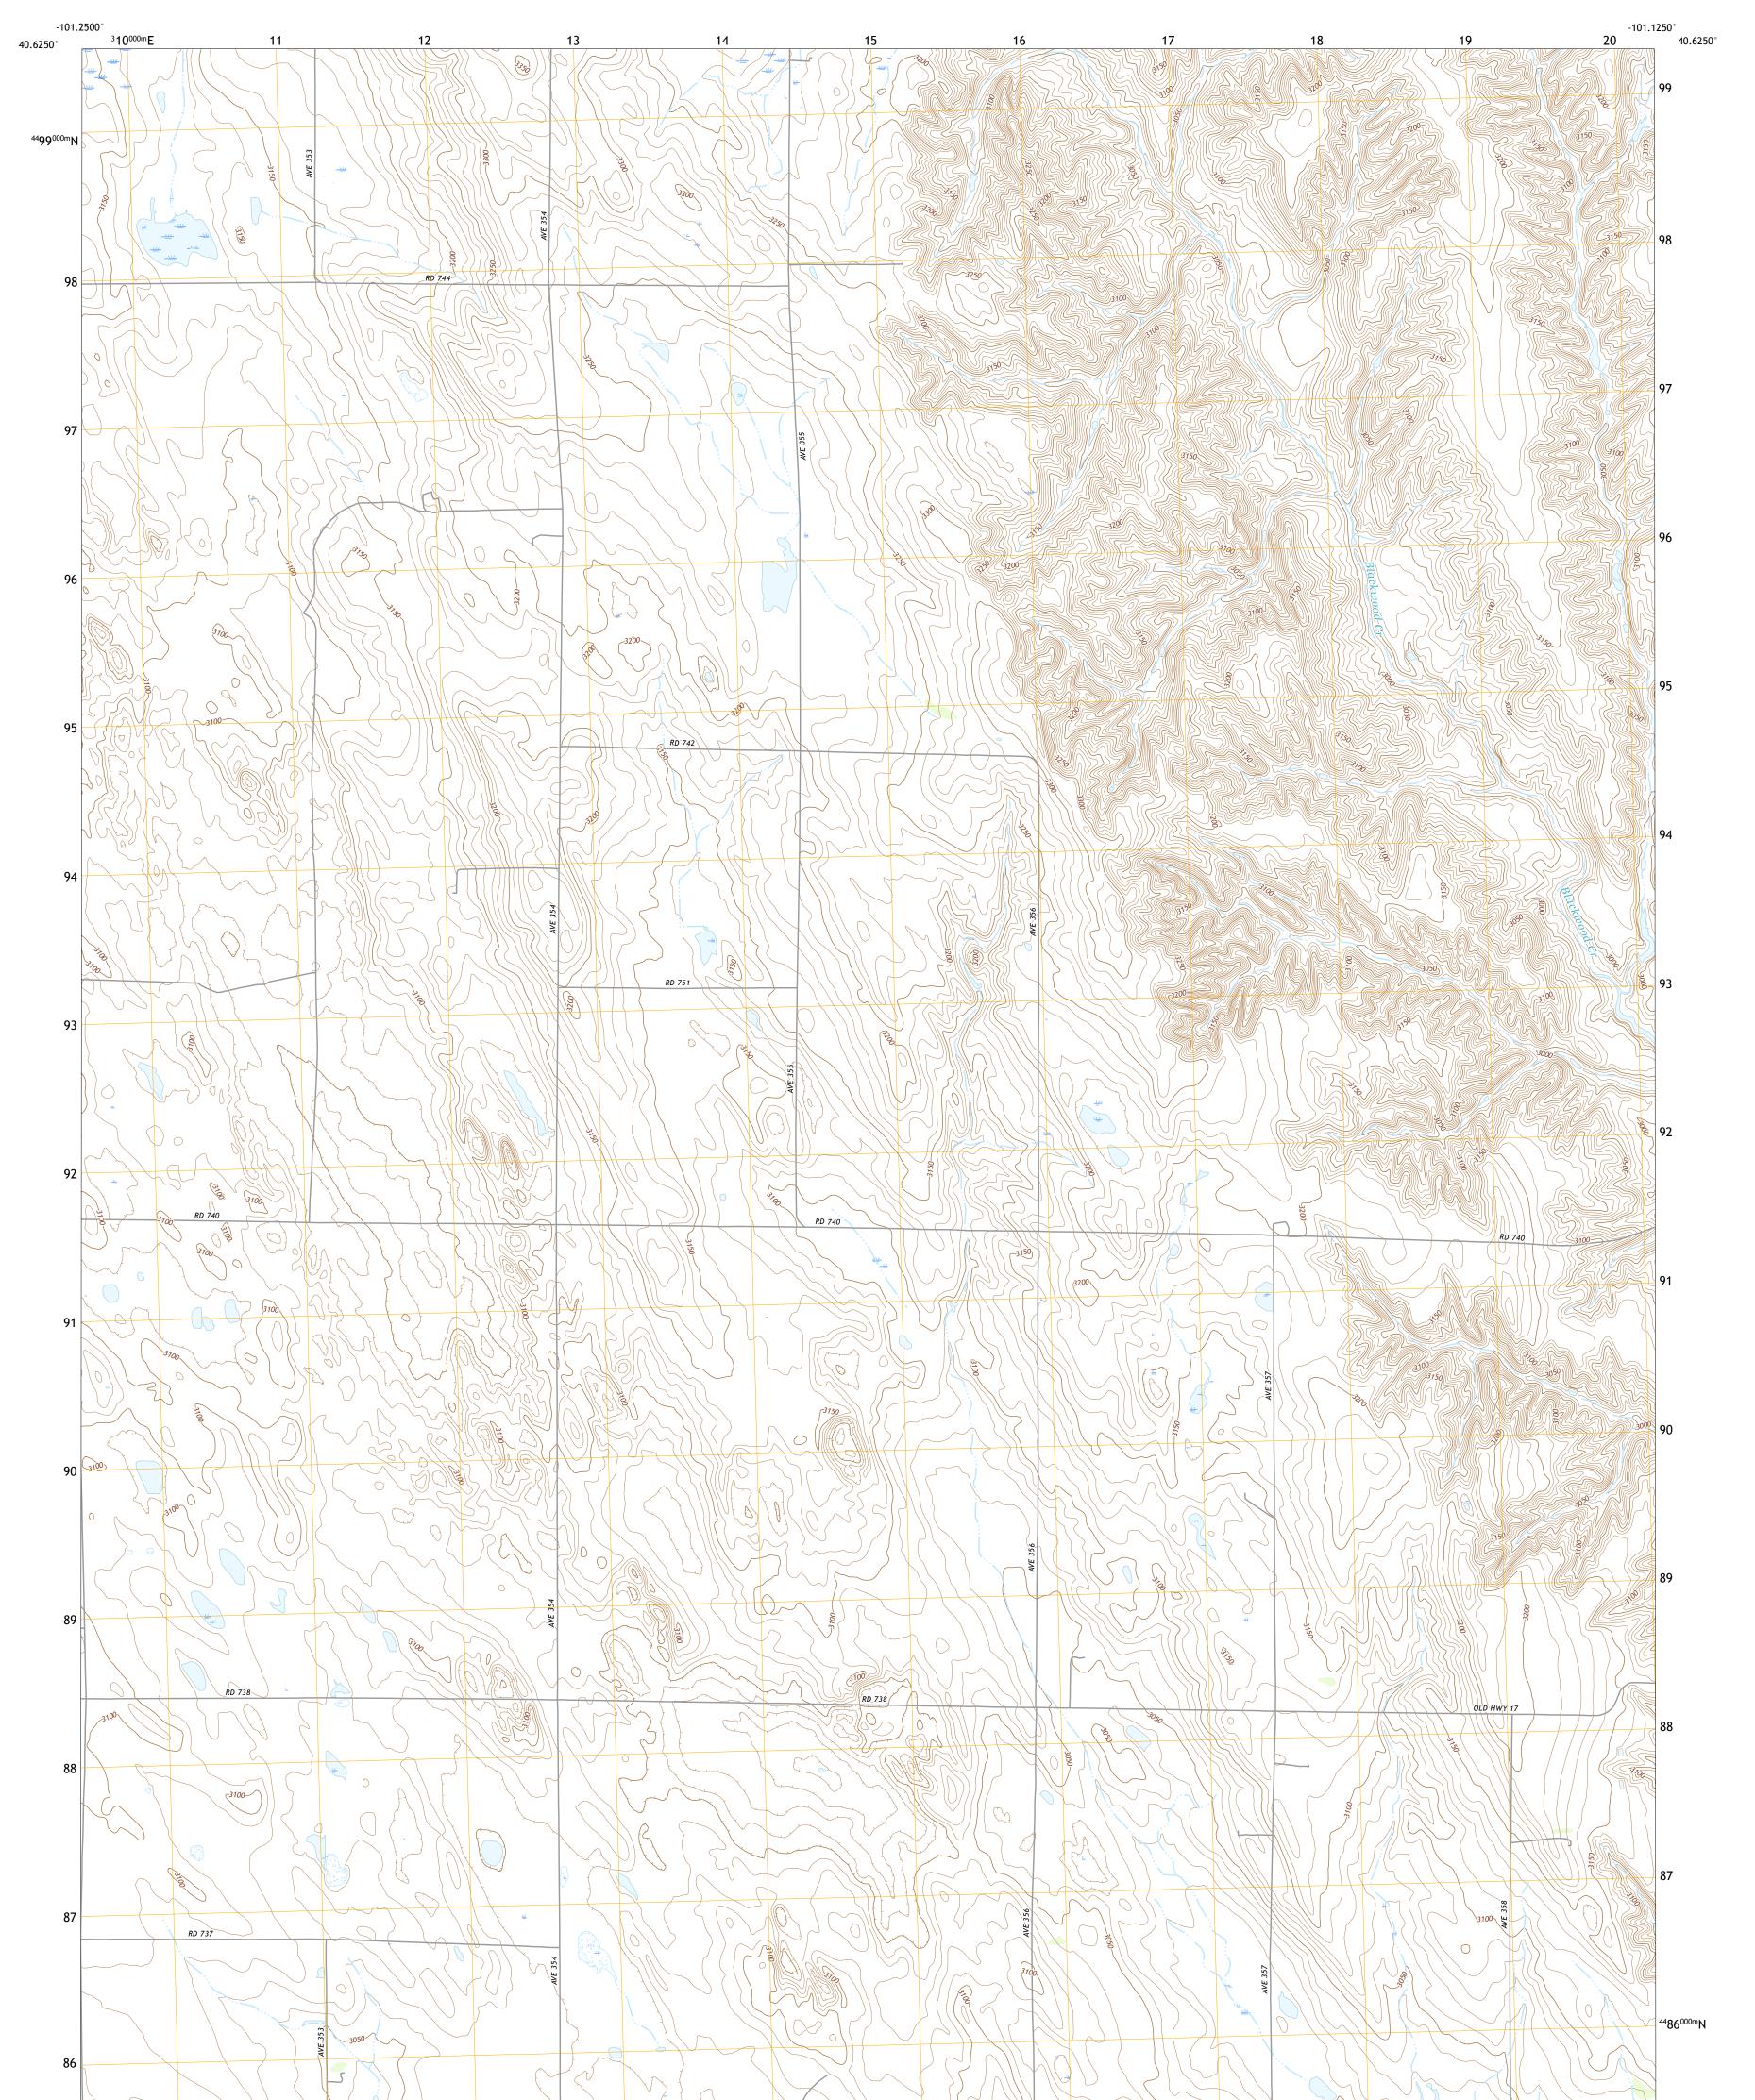

## U.S. DEPARTMENT OF THE INTERIOR U.S. GEOLOGICAL SURVEY

HAYES CENTER SW QUADRANGLE NEBRASKA - HAYES COUNTY 7.5-MINUTE SERIES

Produced by the United States Geological Survey North American Datum of 1983 (NAD83) World Geodetic System of 1984 (WGS84). Projection and 1 000-meter grid:Universal Transverse Mercator, Zone 14T This map is not a legal document. Boundaries may be generalized for this map scale. Private lands within government reservations may not be shown. Obtain permission before entering private lands.

Imagery......NAIP, July 2016 - October 2016Roads......U.S.CensusBureau, 2015Names......GNIS, Not AvailableHydrography.....National Hydrography Dataset, 2004 - 2016Contours.....National Elevation Dataset, 2001Boundaries.....Multiple sources; see metadata file 2014 - 2016Public Land Survey System......BLM, 2017Wetlands.....FWS National Wetlands Inventory 1980