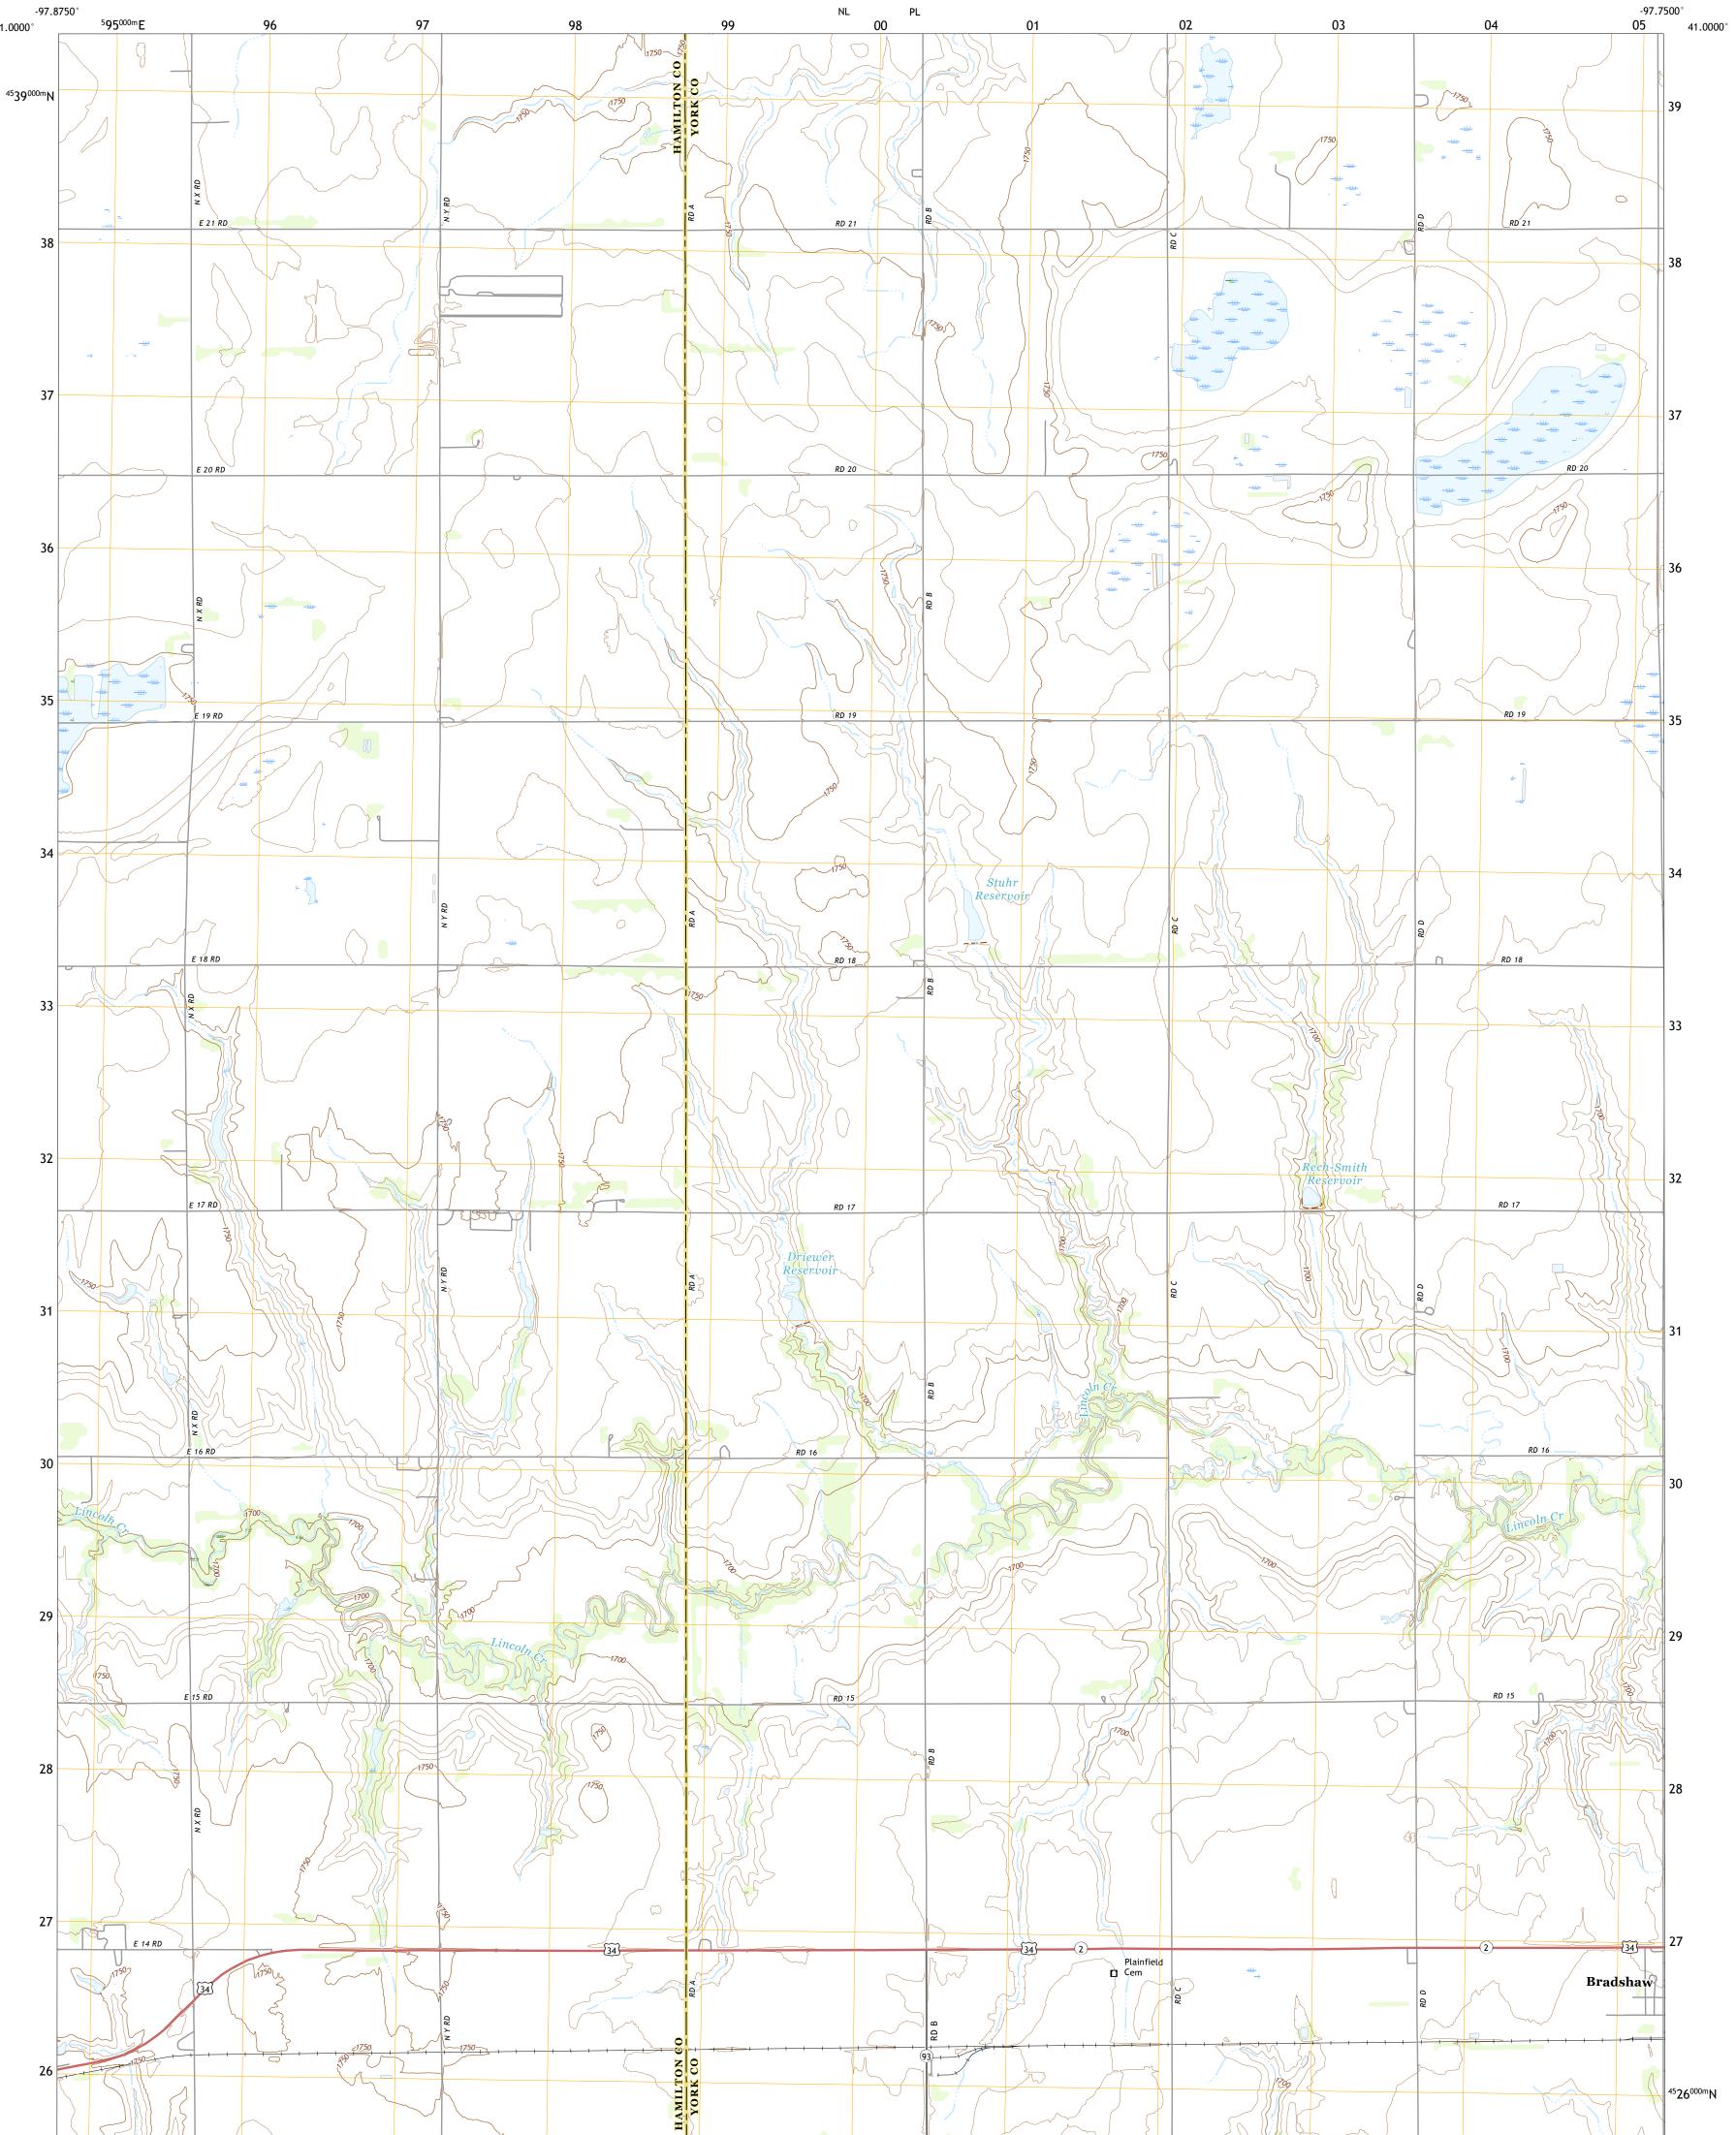

Produced by the United States Geological Survey North American Datum of 1983 (NAD83) World Geodetic System of 1984 (WGS84). Projection and 1 000-meter grid:Universal Transverse Mercator, Zone 14T This map is not a legal document. Boundaries may be generalized for this map scale. Private lands within government reservations may not be shown. Obtain permission before entering private lands.

Imagery......NAIP, August 2016 - October 2016 Roads......U.S. Census Bureau, 2015 Names......GNIS, 1979 - 2016 Hydrography......GNIS, 1979 - 2016 Contours.....National Hydrography Dataset, 2003 - 2015 Contours.....National Elevation Dataset, 2011 Boundaries.....Multiple sources; see metadata file 2014 - 2016 Public Land Survey System......BLM, 2017 Wetlands......BWS National Wetlands Inventory 2003 - 2007