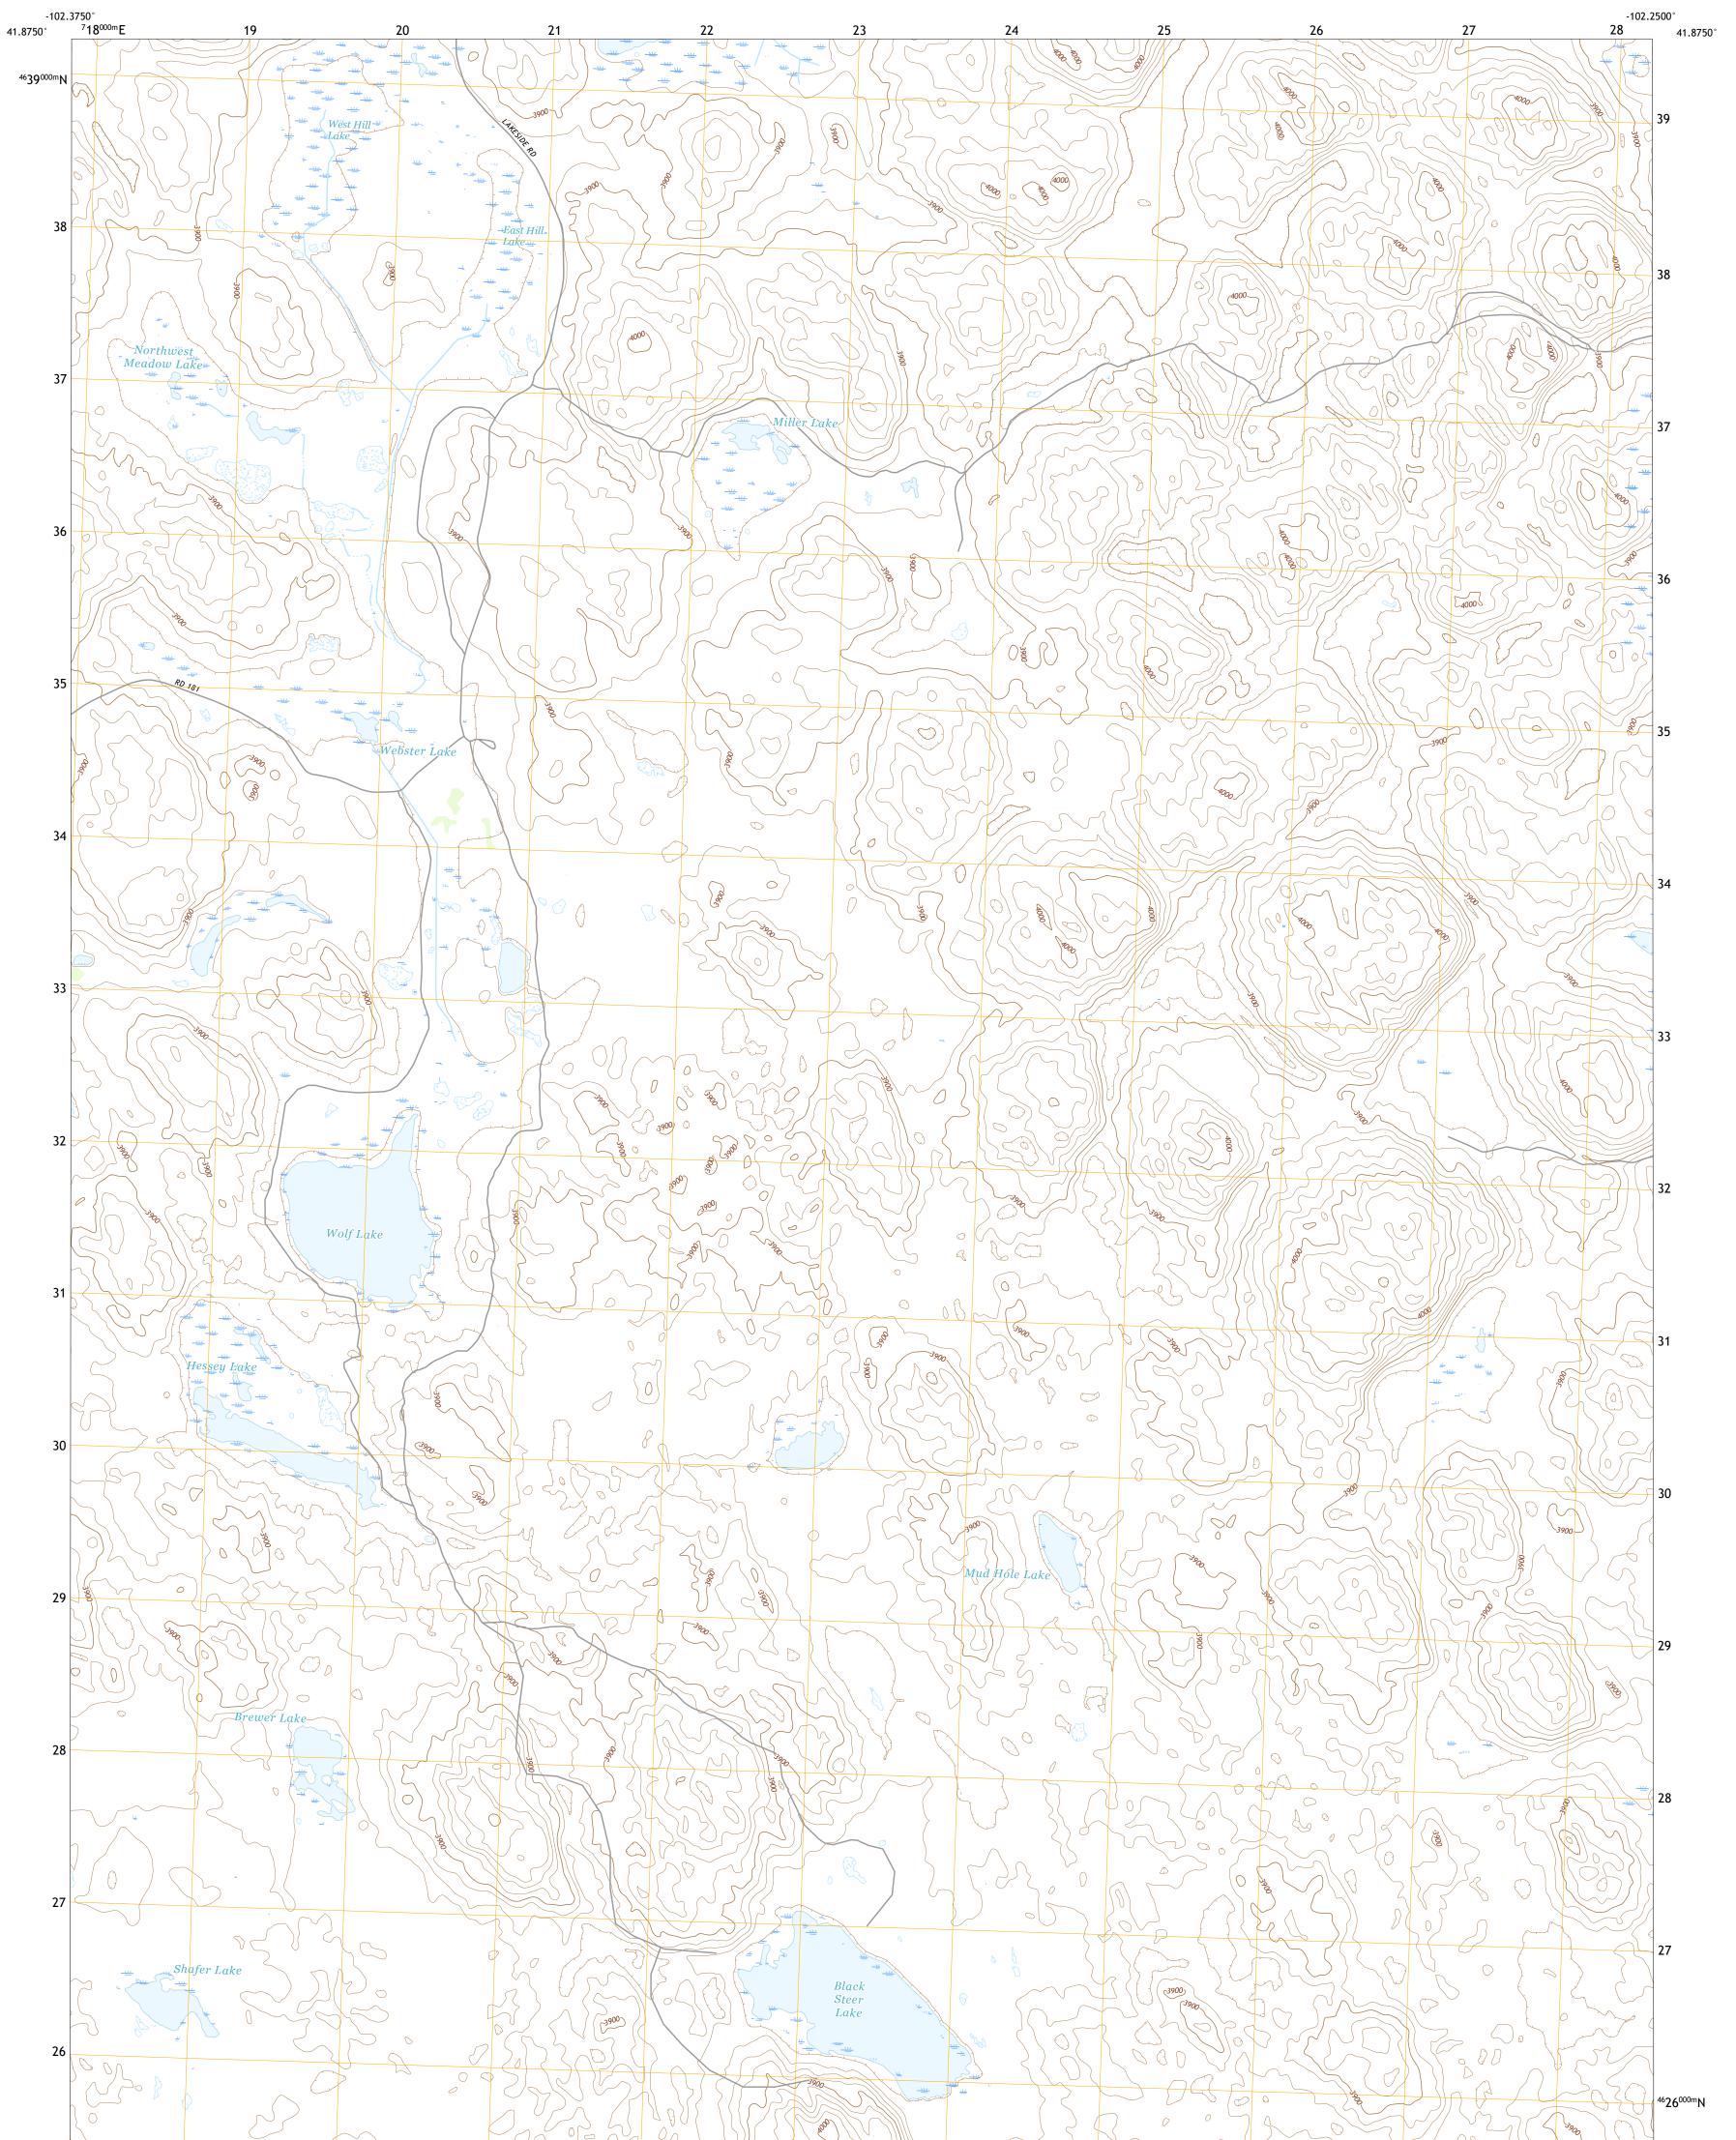

## U.S. DEPARTMENT OF THE INTERIOR U.S. GEOLOGICAL SURVEY

HESSEY LAKE QUADRANGLE NEBRASKA - GARDEN COUNTY 7.5-MINUTE SERIES

Produced by the United States Geological Survey North American Datum of 1983 (NAD83) World Geodetic System of 1984 (WGS84). Projection and 1 000-meter grid:Universal Transverse Mercator, Zone 13T This map is not a legal document. Boundaries may be generalized for this map scale. Private lands within government reservations may not be shown. Obtain permission before entering private lands.

 Imagery......NAIP, July 2020 - July 2020

 Roads......NAIP, July 2020 - July 2020

 Roads......Naional Bureau, 2015

 Names......GNIS, 1979 - 2018

 Hydrography......GNIS, 1979 - 2018

 Hydrography......National Hydrography Dataset, 2006 - 2019

 Contours......National Elevation Dataset, 2002

 Boundaries......Multiple sources; see metadata file 2018 - 2020

 Public Land Survey System.......BLM, 2020

 Wetlands......FWS National Wetlands Inventory Not Available