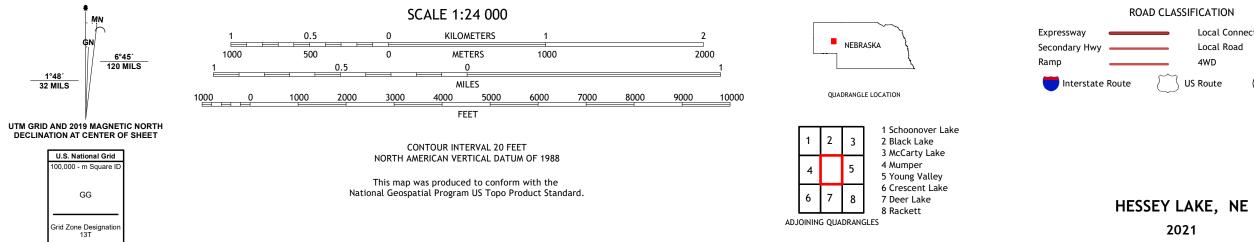

## U.S. DEPARTMENT OF THE INTERIOR U.S. GEOLOGICAL SURVEY

HESSEY LAKE QUADRANGLE NEBRASKA - GARDEN COUNTY 7.5-MINUTE SERIES

Produced by the United States Geological Survey North American Datum of 1983 (NAD83) World Geodetic System of 1984 (WGS84). Projection and 1 000-meter grid:Universal Transverse Mercator, Zone 13T This map is not a legal document. Boundaries may be generalized for this map scale. Private lands within government reservations may not be shown. Obtain permission before entering private lands.

2021