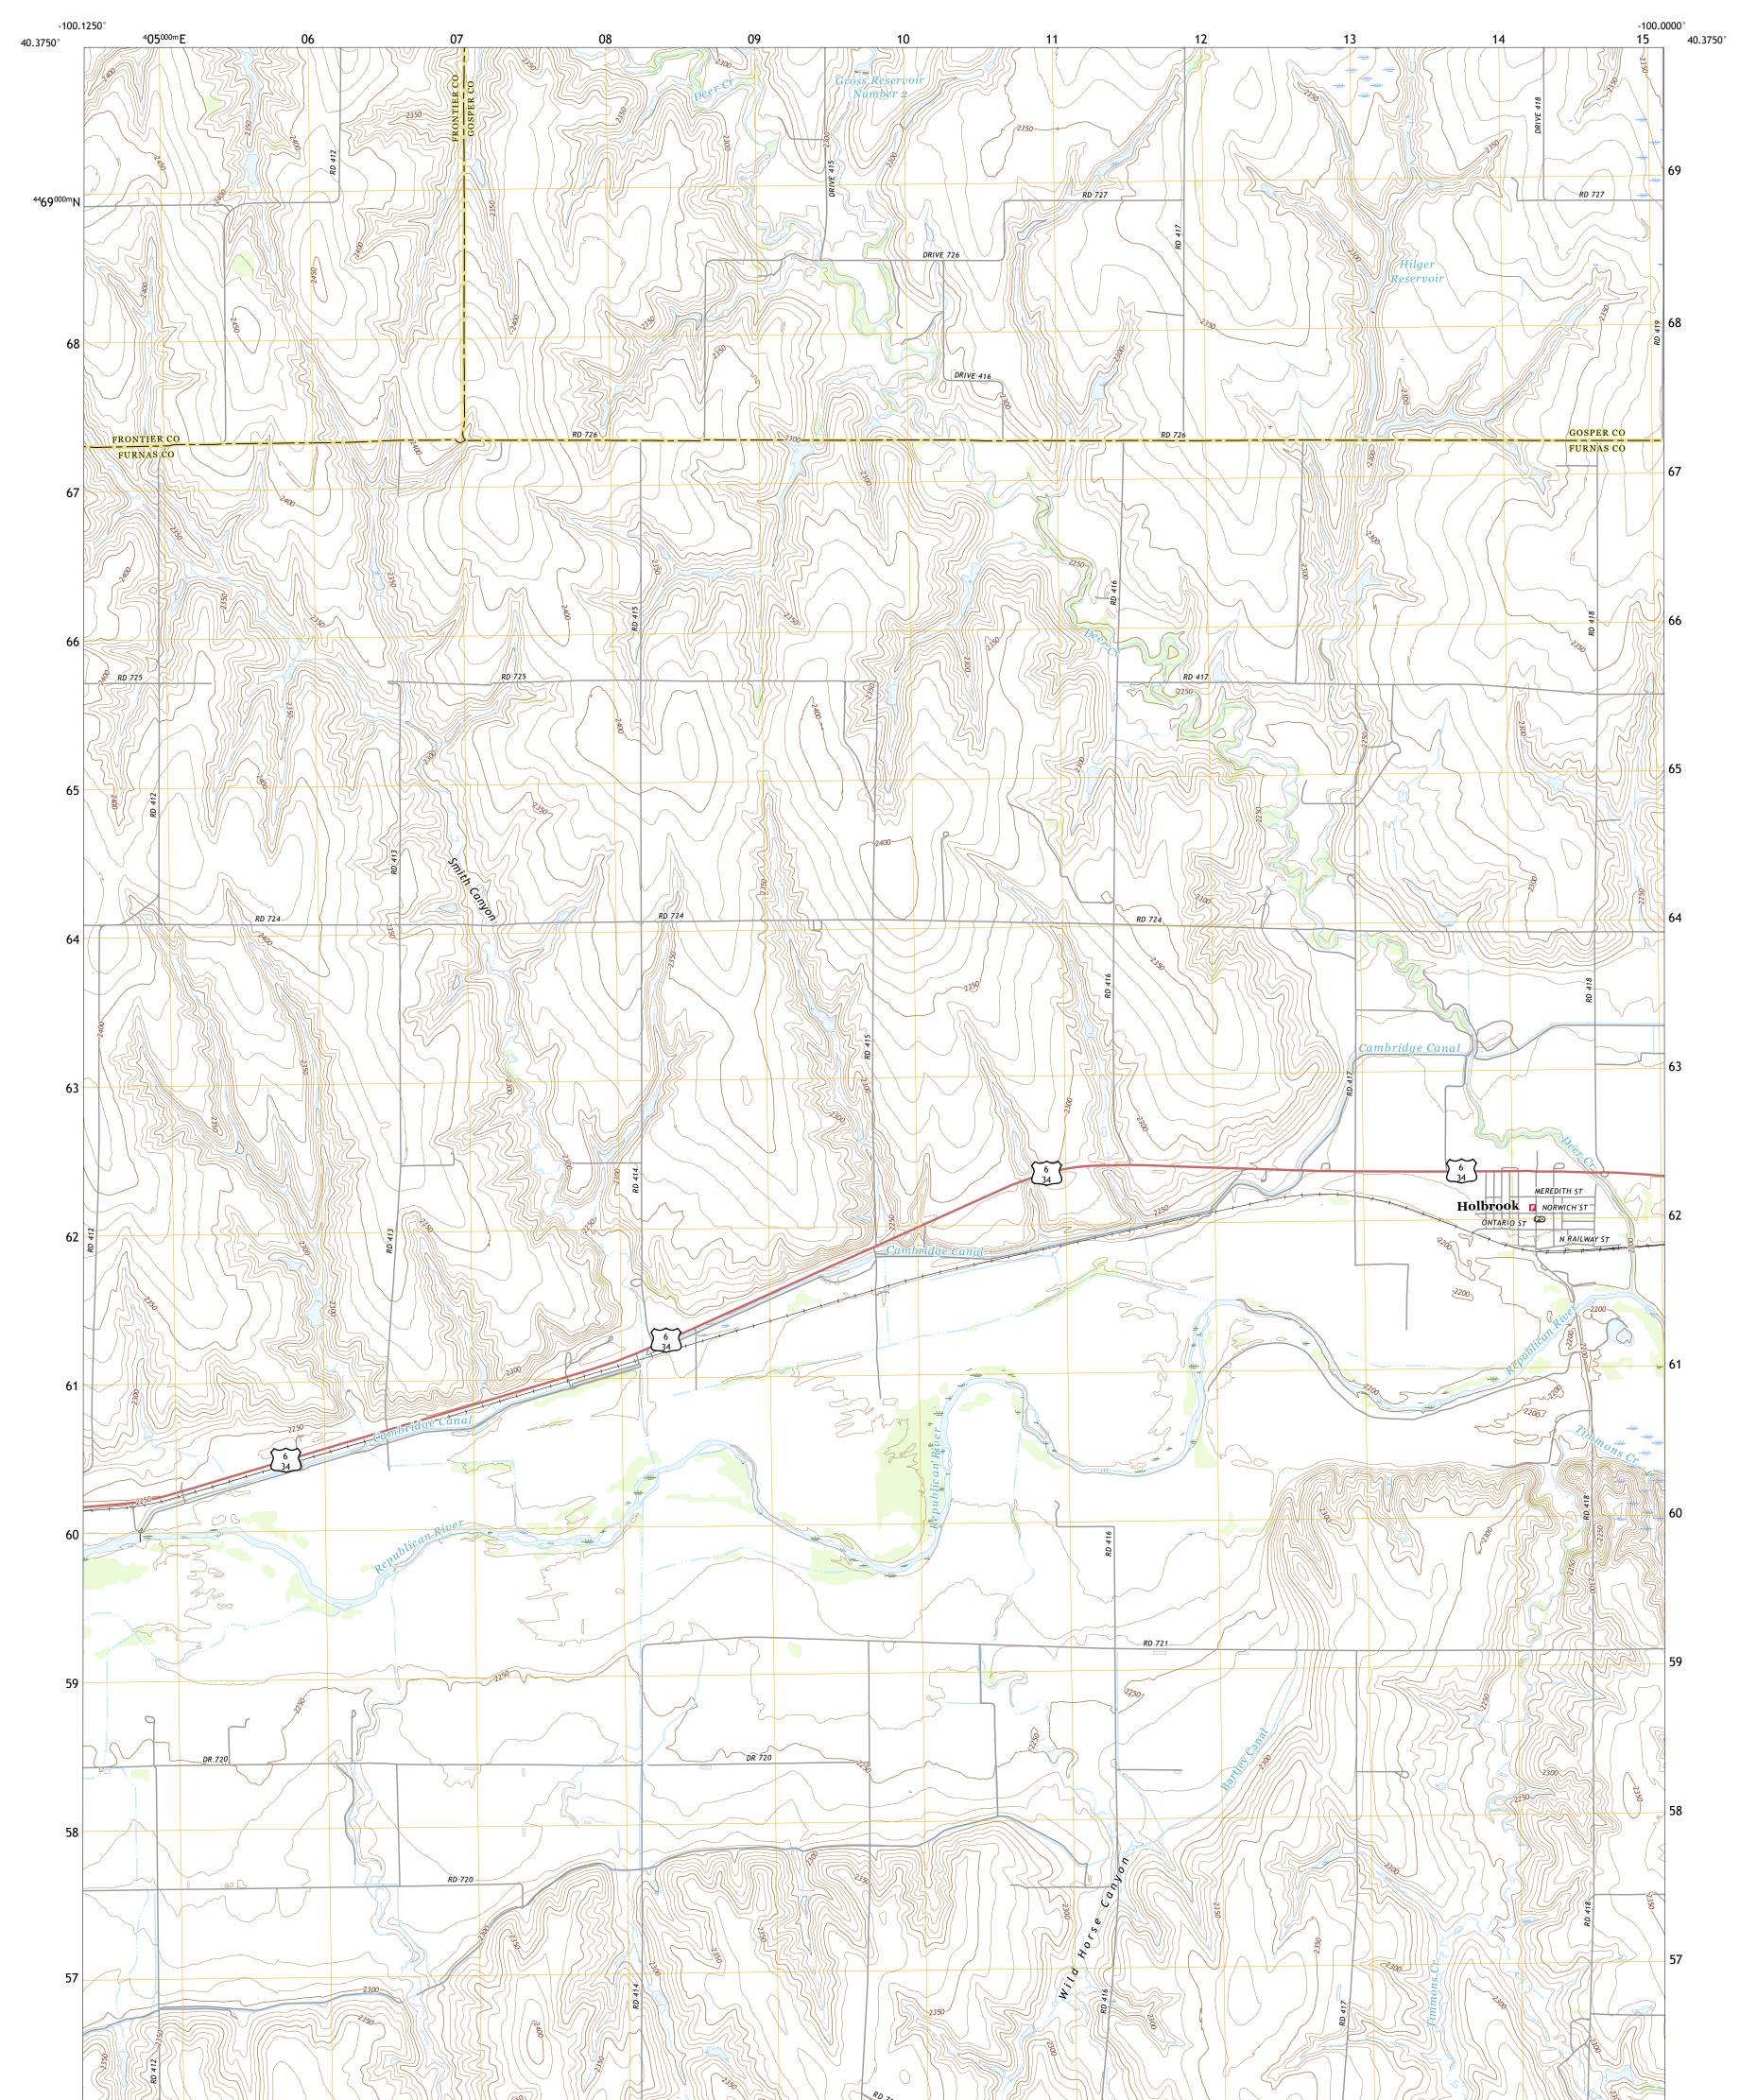

## U.S. DEPARTMENT OF THE INTERIOR U.S. GEOLOGICAL SURVEY

Produced by the United States Geological Survey North American Datum of 1983 (NAD83) World Geodetic System of 1984 (WGS84). Projection and 1 000-meter grid:Universal Transverse Mercator, Zone 14T This map is not a legal document. Boundaries may be generalized for this map scale. Private lands within government reservations may not be shown. Obtain permission before entering private lands.

 Imagery......NAIP, July 2020 - July 2020

 Roads......NAIP, July 2020 - July 2020

 Roads......Naional Bureau, 2015

 Names......GNIS, 1999 - 2020

 Hydrography......GNIS, 1999 - 2020

 Hydrography......National Hydrography Dataset, 2004 - 2018

 Contours......National Elevation Dataset, 2019

 Boundaries......Multiple sources; see metadata file 2018 - 2019

 Public Land Survey System.......BLM, 2020

 Wetlands......FWS National Wetlands Inventory Not Available