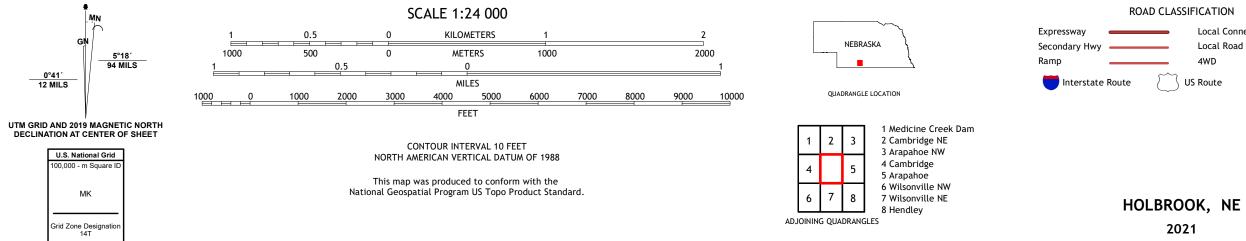

n Datum of 1983 (NAD83) World Geodetic System of 1984 (WGS84). Projection and 1 000-meter grid:Universal Transverse Mercator, Zone 14T This map is not a legal document. Boundaries may be generalized for this map scale. Private lands within government reservations may not be shown. Obtain permission before entering private lands.

 Imagery......NAIP, July 2020 - July 2020

 Roads......NAIP, July 2020 - July 2020

 Roads......Naional Bureau, 2015

 Names......GNIS, 1999 - 2020

 Hydrography......GNIS, 1999 - 2020

 Hydrography......National Hydrography Dataset, 2004 - 2018

 Contours......National Elevation Dataset, 2019

 Boundaries......Multiple sources; see metadata file 2018 - 2019

 Public Land Survey System.......BLM, 2020

 Wetlands......FWS National Wetlands Inventory Not Available



ROAD CLASSIFICATION Local Connector Local Road 4WD US Route State Route