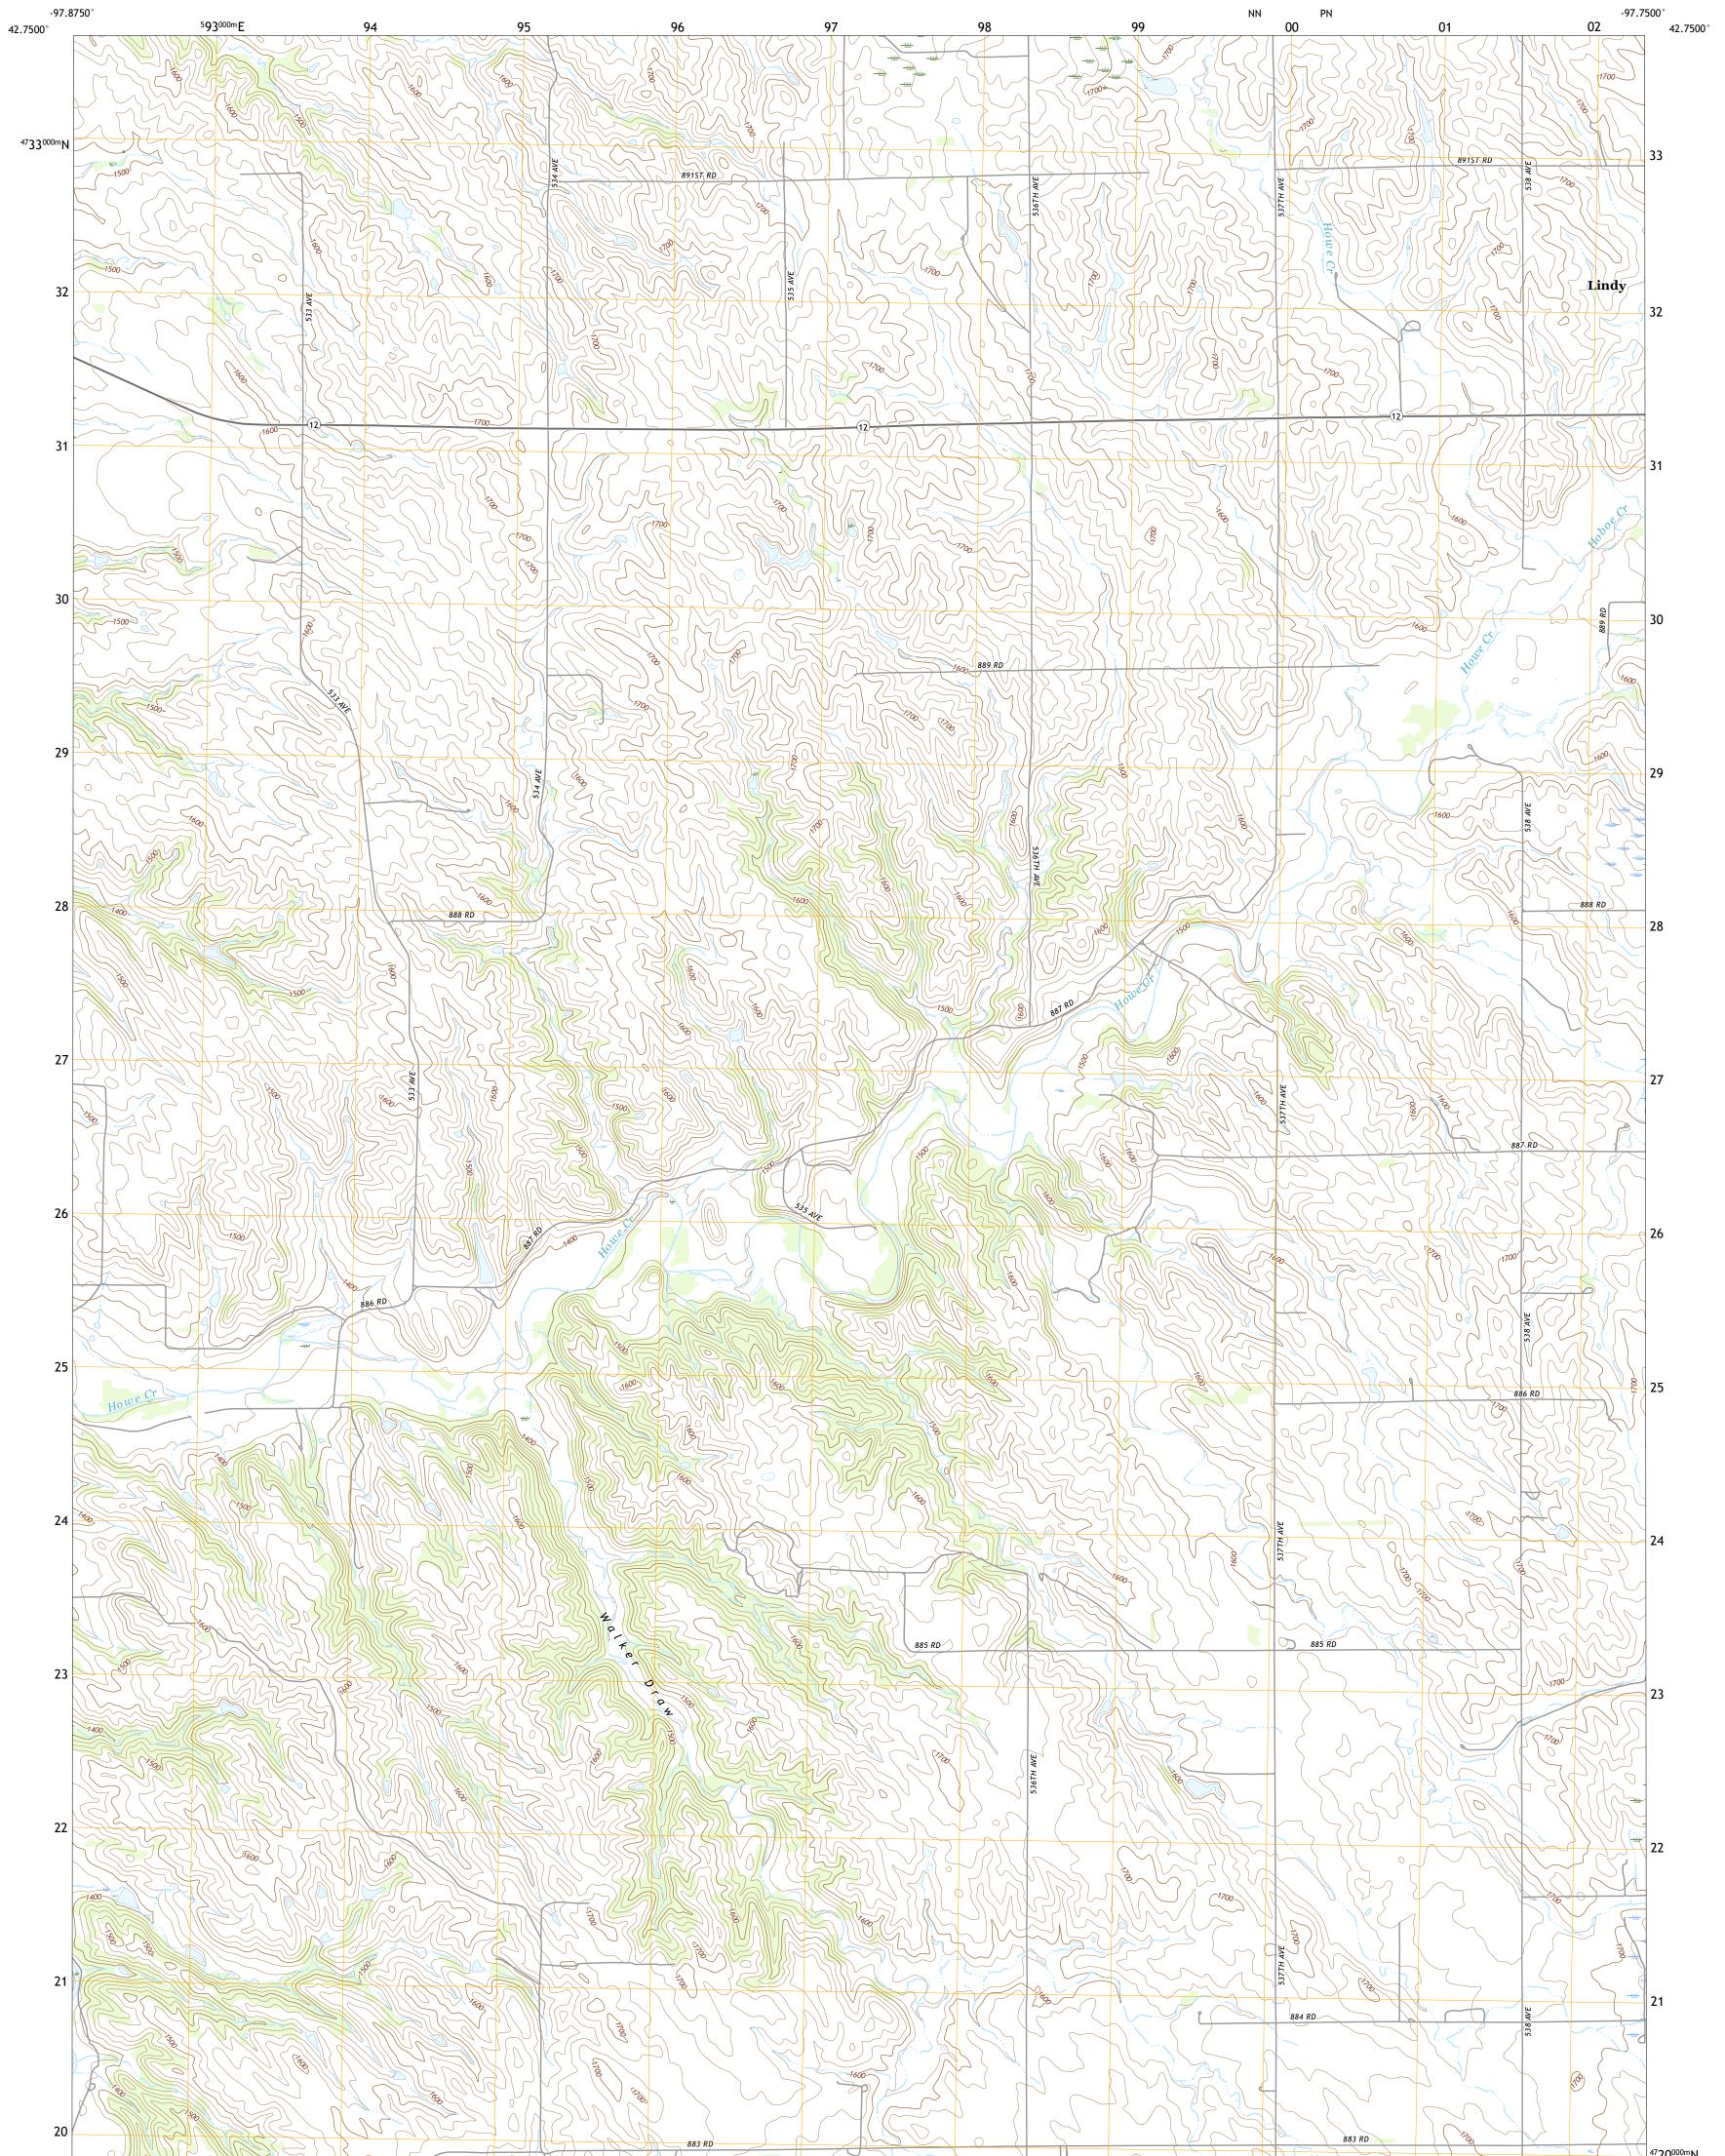

## U.S. DEPARTMENT OF THE INTERIOR U.S. GEOLOGICAL SURVEY

HOWE CREEK QUADRANGLE NEBRASKA - KNOX COUNTY 7.5-MINUTE SERIES

**Produced by the United States Geological Survey** North American Datum of 1983 (NAD83) World Geodetic System of 1984 (WGS84). Projection and 1 000-meter grid:Universal Transverse Mercator, Zone 14T This map is not a legal document. Boundaries may be generalized for this map scale. Private lands within government reservations may not be shown. Obtain permission before entering private lands.

 Imagery......NAIP, July 2020 - July 2020

 Roads......NaiP, July 2020 - July 2020

 Roads......NaiP, July 2020 - July 2020

 Names......GNIS, 2017

 Hydrography

 Hydrography Dataset, 2004 - 2018

 Contours......National Hydrography Dataset, 2002

 Boundaries.....Multiple sources; see metadata file 2019 - 2021

 Public Land Survey System.......BLM, 2020

 Wetlands......FWS National Wetlands Inventory Not Available