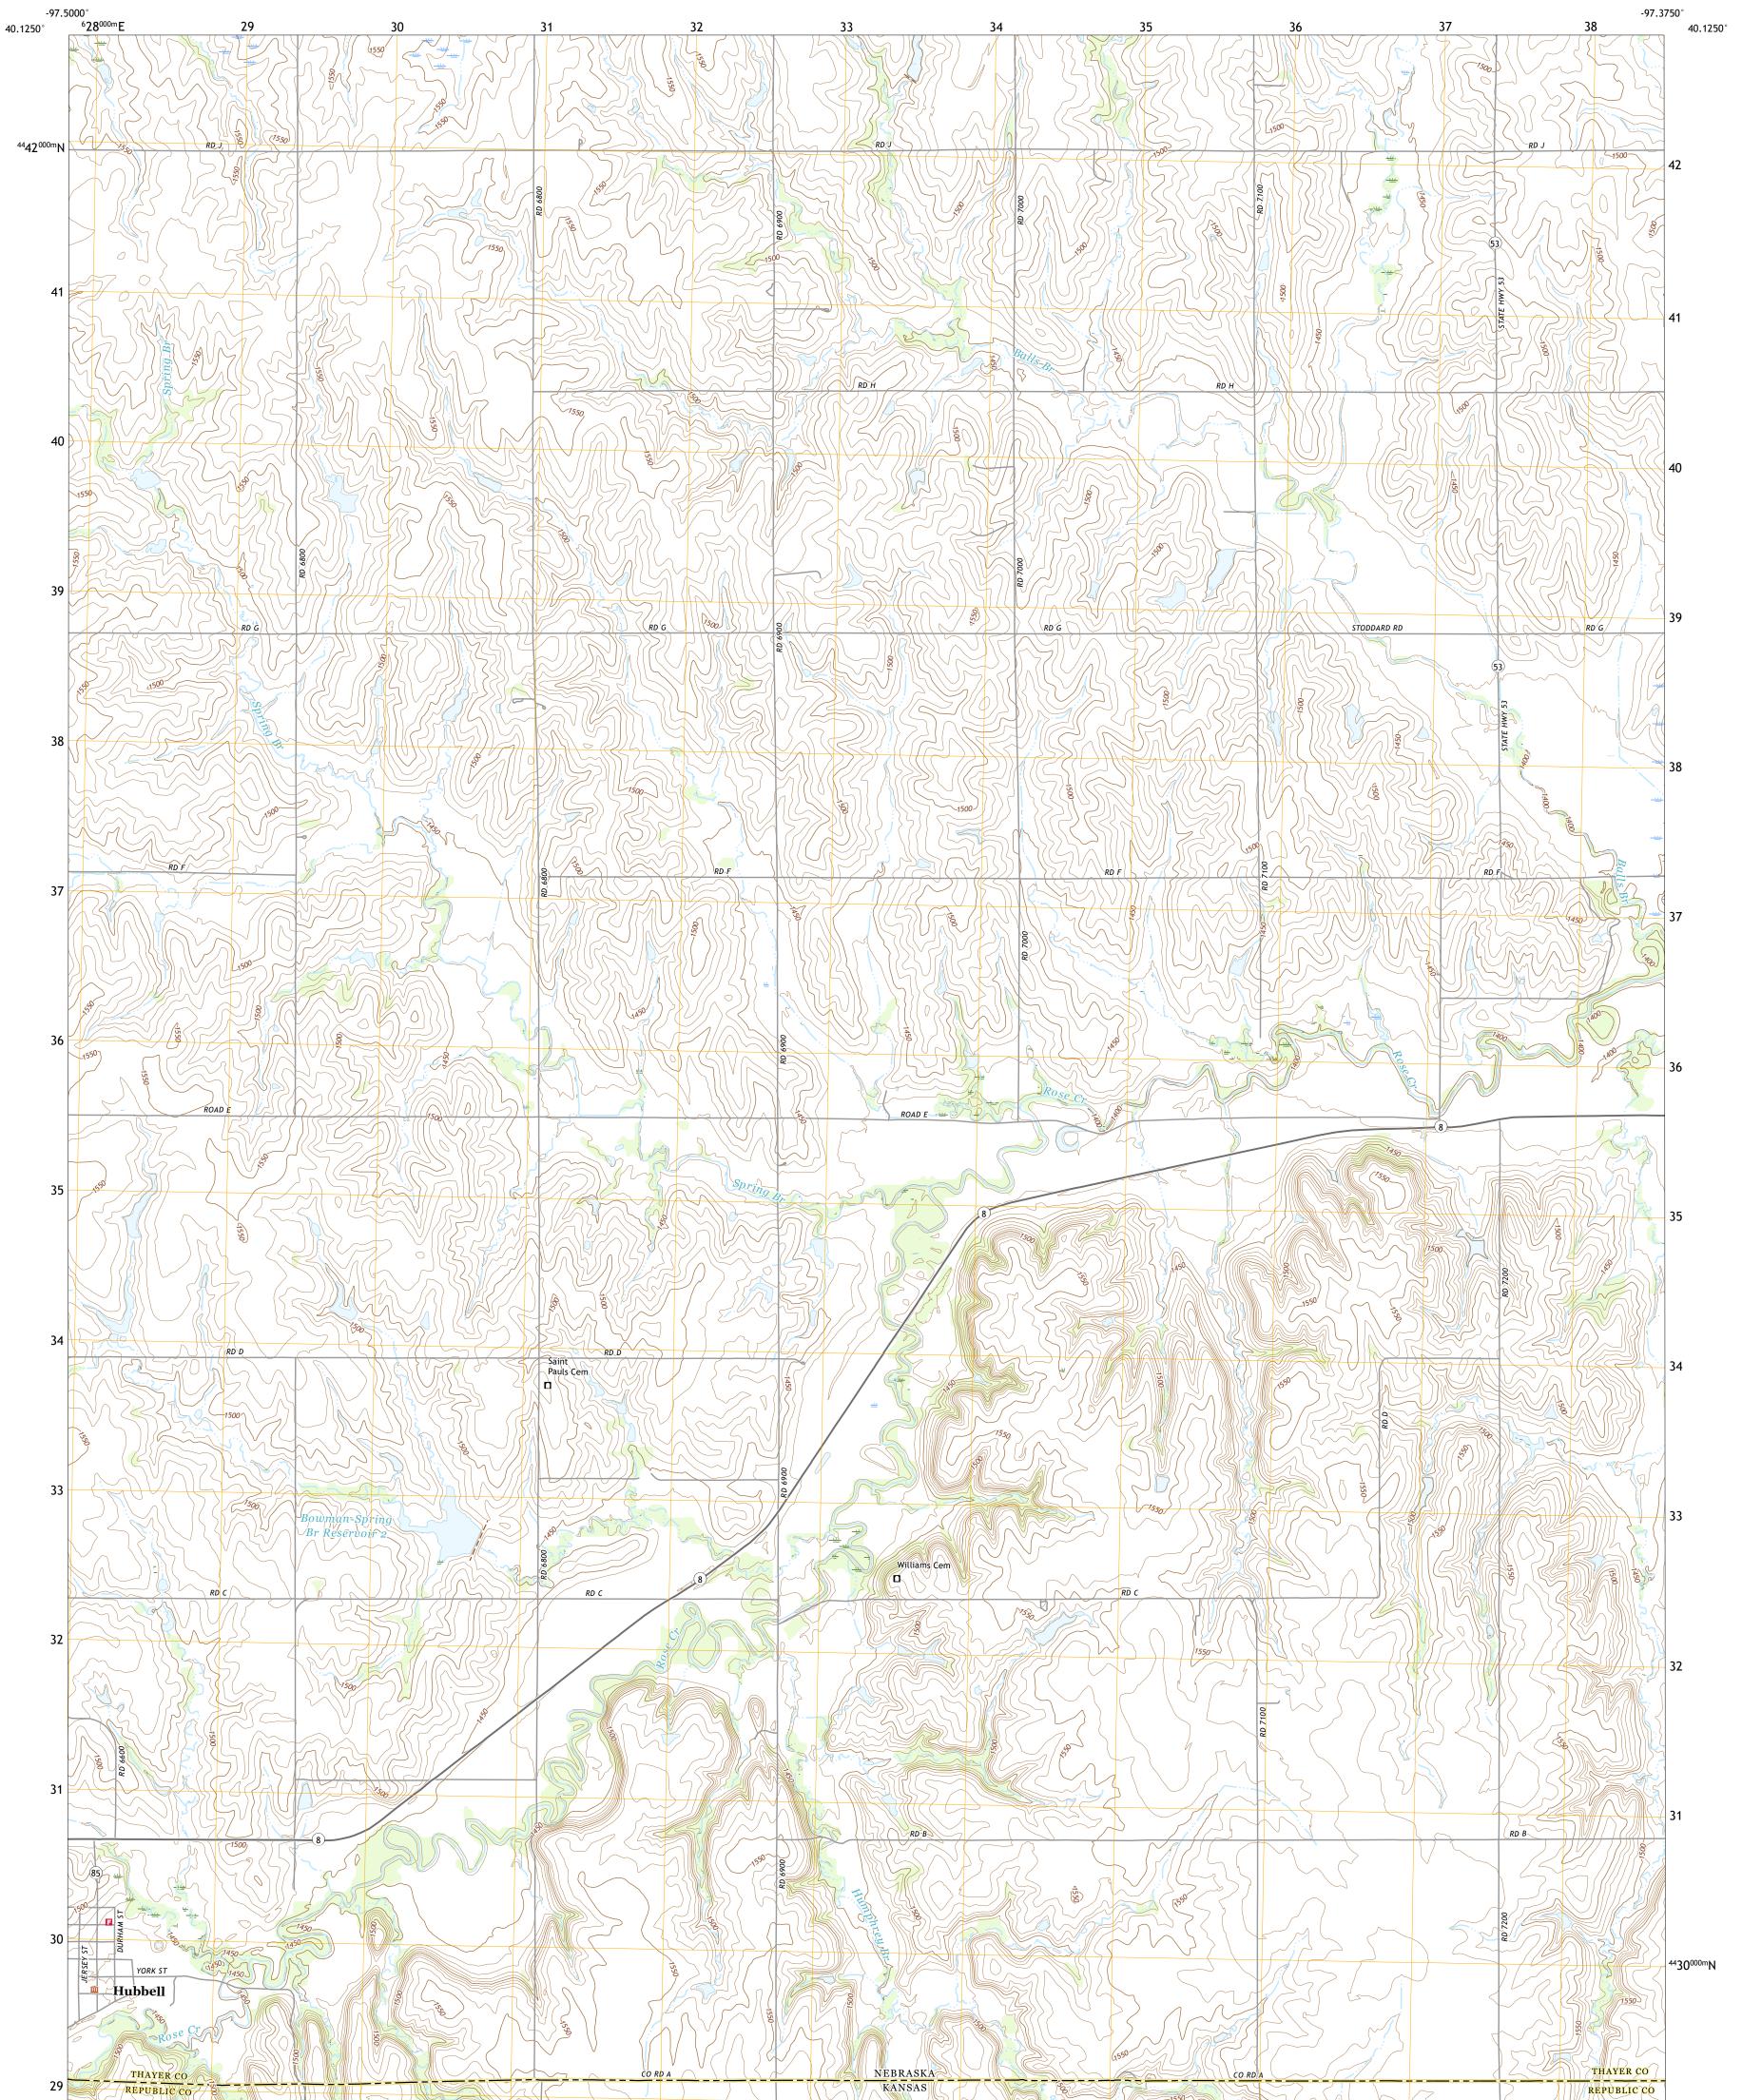

## U.S. DEPARTMENT OF THE INTERIOR U.S. GEOLOGICAL SURVEY

HUBBELL QUADRANGLE NEBRASKA - KANSAS 7.5-MINUTE SERIES

Produced by the United States Geological Survey North American Datum of 1983 (NAD83) World Geodetic System of 1984 (WGS84). Projection and 1 000-meter grid:Universal Transverse Mercator, Zone 14T\14S This map is not a legal document. Boundaries may be generalized for this map scale. Private lands within government reservations may not be shown. Obtain permission before entering private lands.