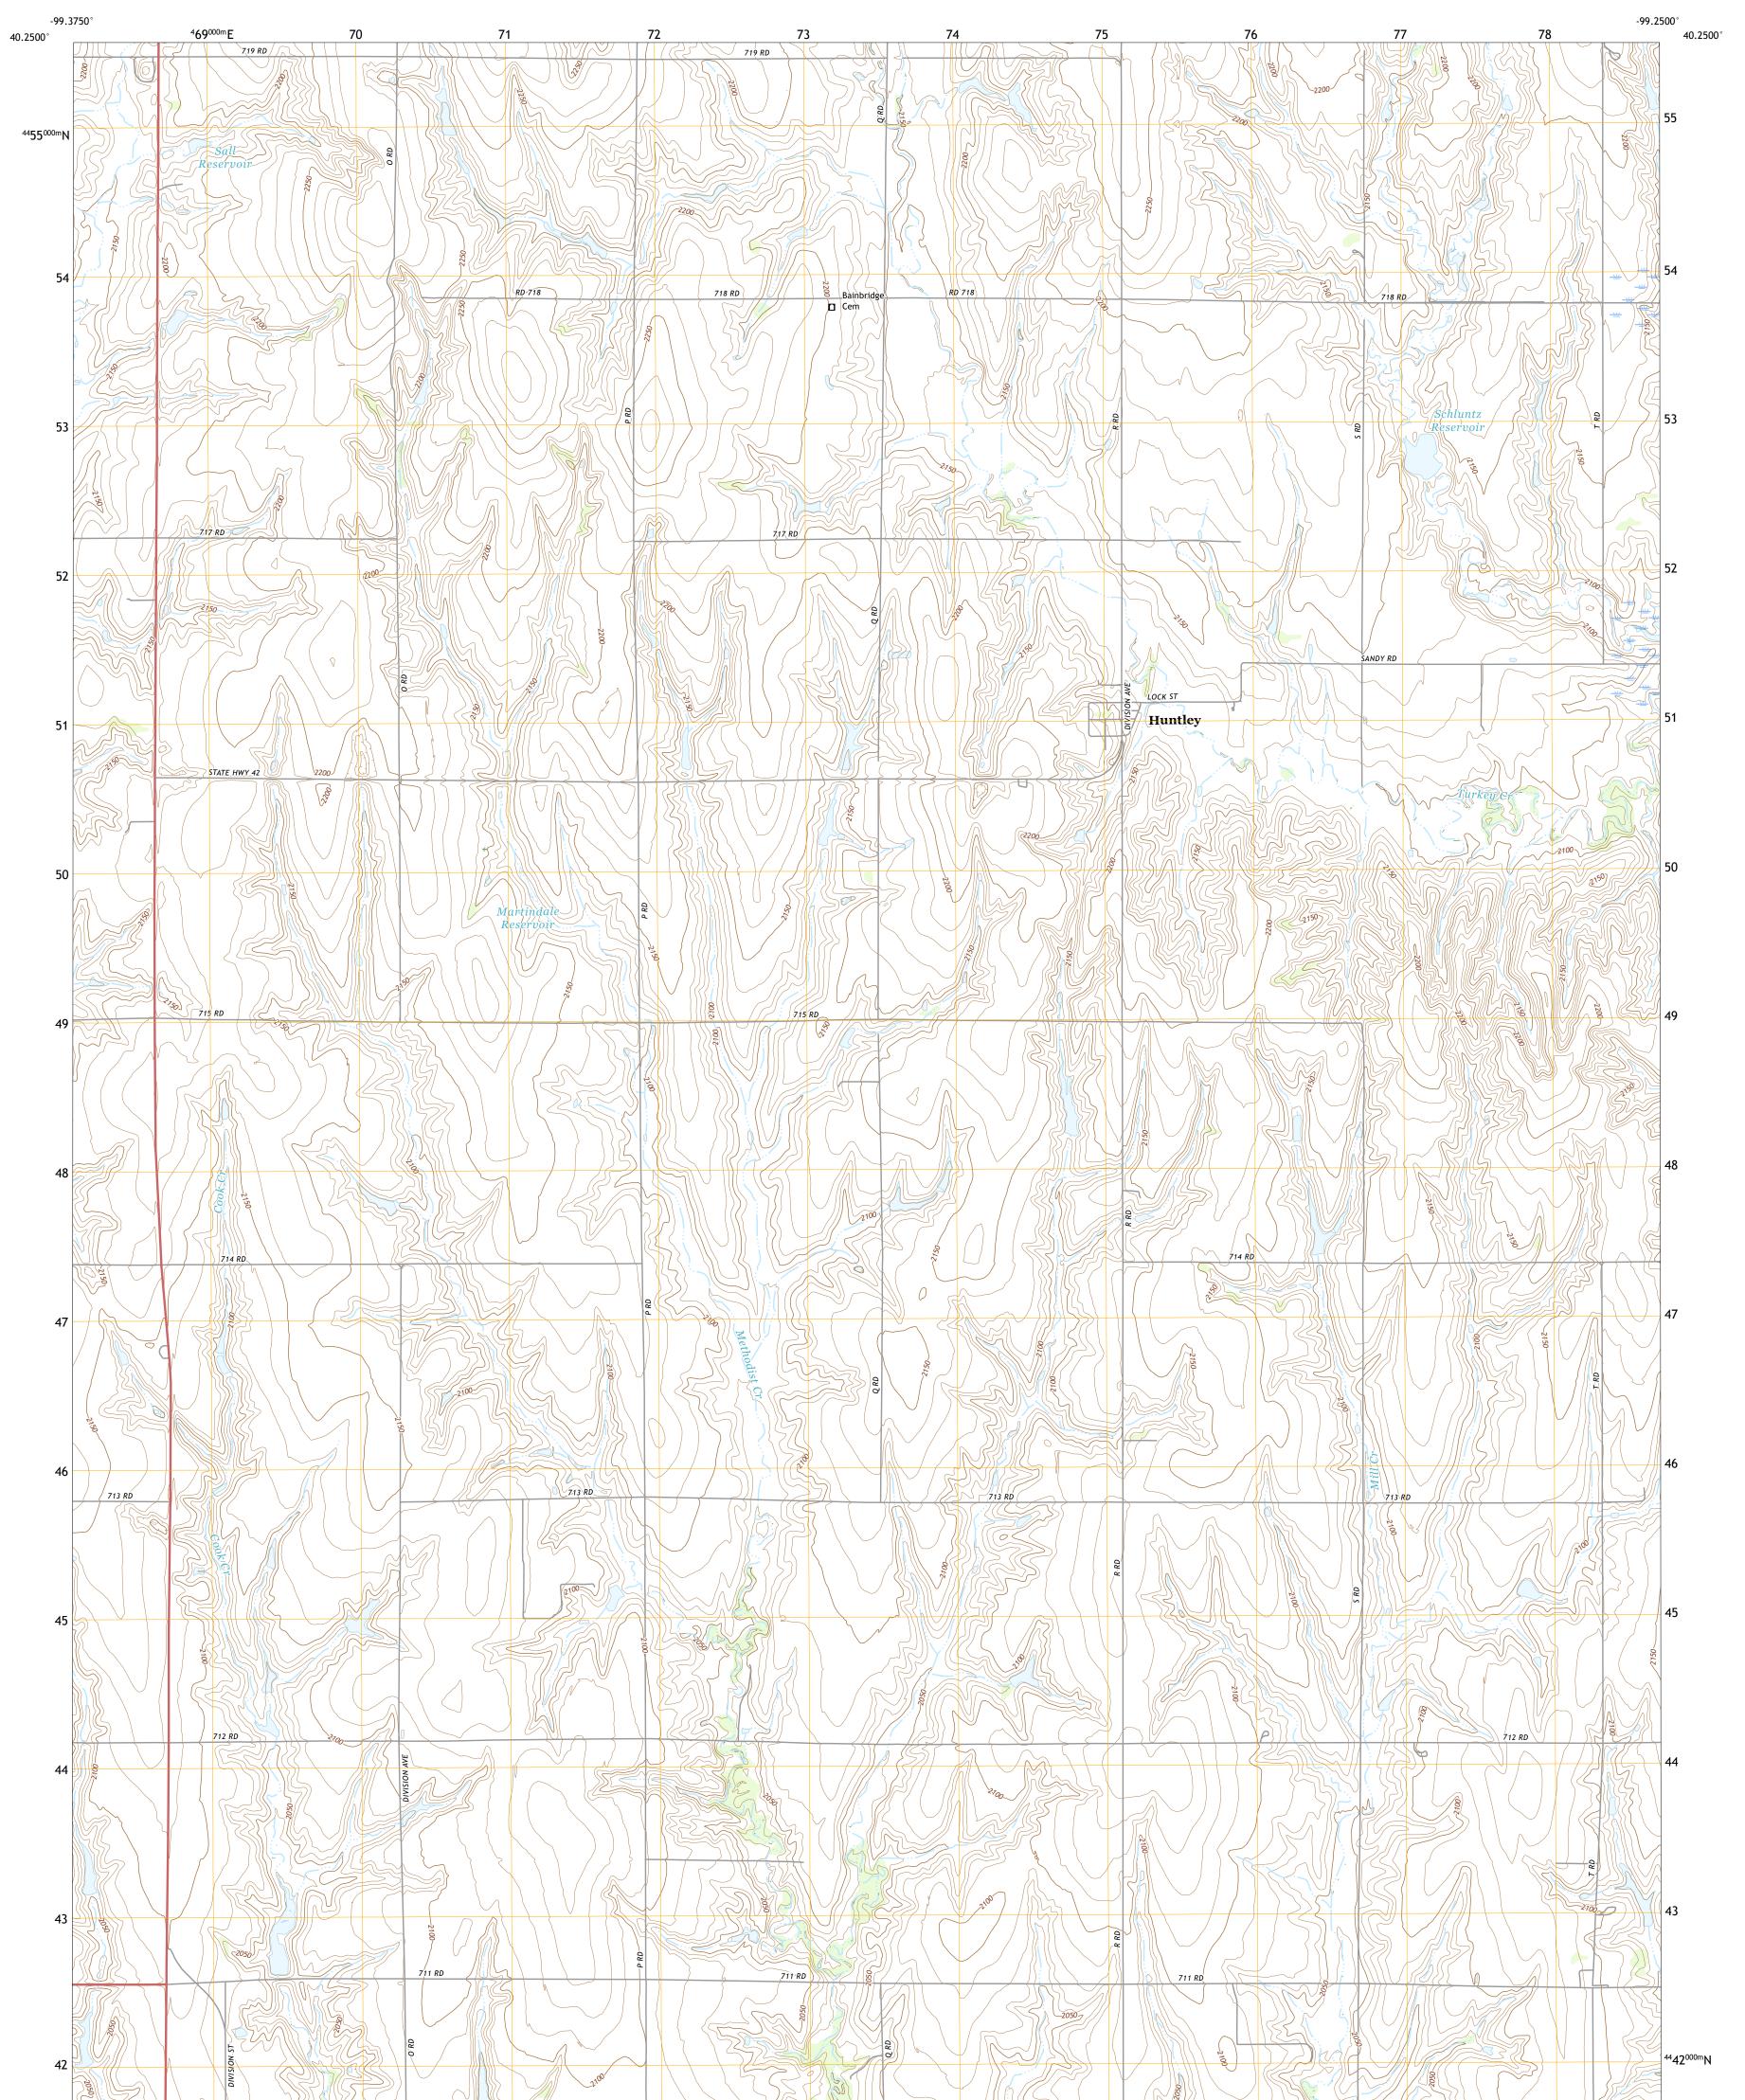

## U.S. DEPARTMENT OF THE INTERIOR U.S. GEOLOGICAL SURVEY

HUNTLEY QUADRANGLE NEBRASKA - HARLAN COUNTY 7.5-MINUTE SERIES

Produced by the United States Geological Survey North American Datum of 1983 (NAD83) World Geodetic System of 1984 (WGS84). Projection and 1 000-meter grid:Universal Transverse Mercator, Zone 14T This map is not a legal document. Boundaries may be generalized for this map scale. Private lands within government reservations may not be shown. Obtain permission before entering private lands.

 Imagery......NAIP, July 2020 - July 2020

 Roads......NAIP, July 2020 - July 2020

 Roads......Naional Bureau, 2015

 Names......GNIS, 1979 - 2020

 Hydrography......GNIS, 1979 - 2020

 Hydrography......National Hydrography Dataset, 2004 - 2018

 Contours......National Elevation Dataset, 2021

 Boundaries......Multiple sources; see metadata file 2018 - 2019

 Public Land Survey System.......BLM, 2020

 Wetlands......FWS National Wetlands Inventory Not Available