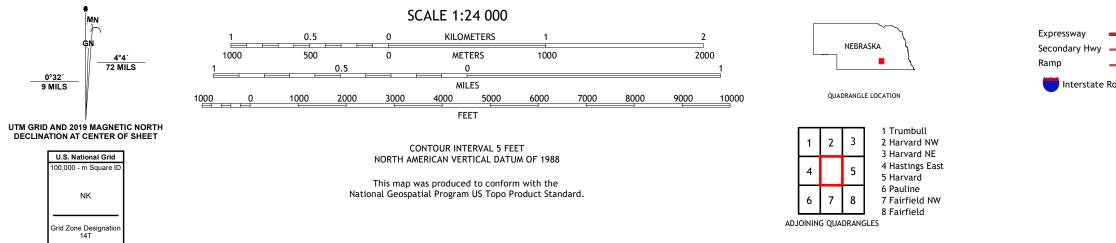

## U.S. DEPARTMENT OF THE INTERIOR U.S. GEOLOGICAL SURVEY

INLAND QUADRANGLE NEBRASKA - CLAY COUNTY 7.5-MINUTE SERIES

Produced by the United States Geological Survey North American Datum of 1983 (NAD83) World Geodetic System of 1984 (WGS84). Projection and 1 000-meter grid:Universal Transverse Mercator, Zone 14T This map is not a legal document. Boundaries may be generalized for this map scale. Private lands within government reservations may not be shown. Obtain permission before entering private lands.

 Expressway
 Local Connector

 Secondary Hwy
 Local Road

 Ramp
 4WD

 Interstate Route
 US Route
 State Route

INLAND, NE

2021