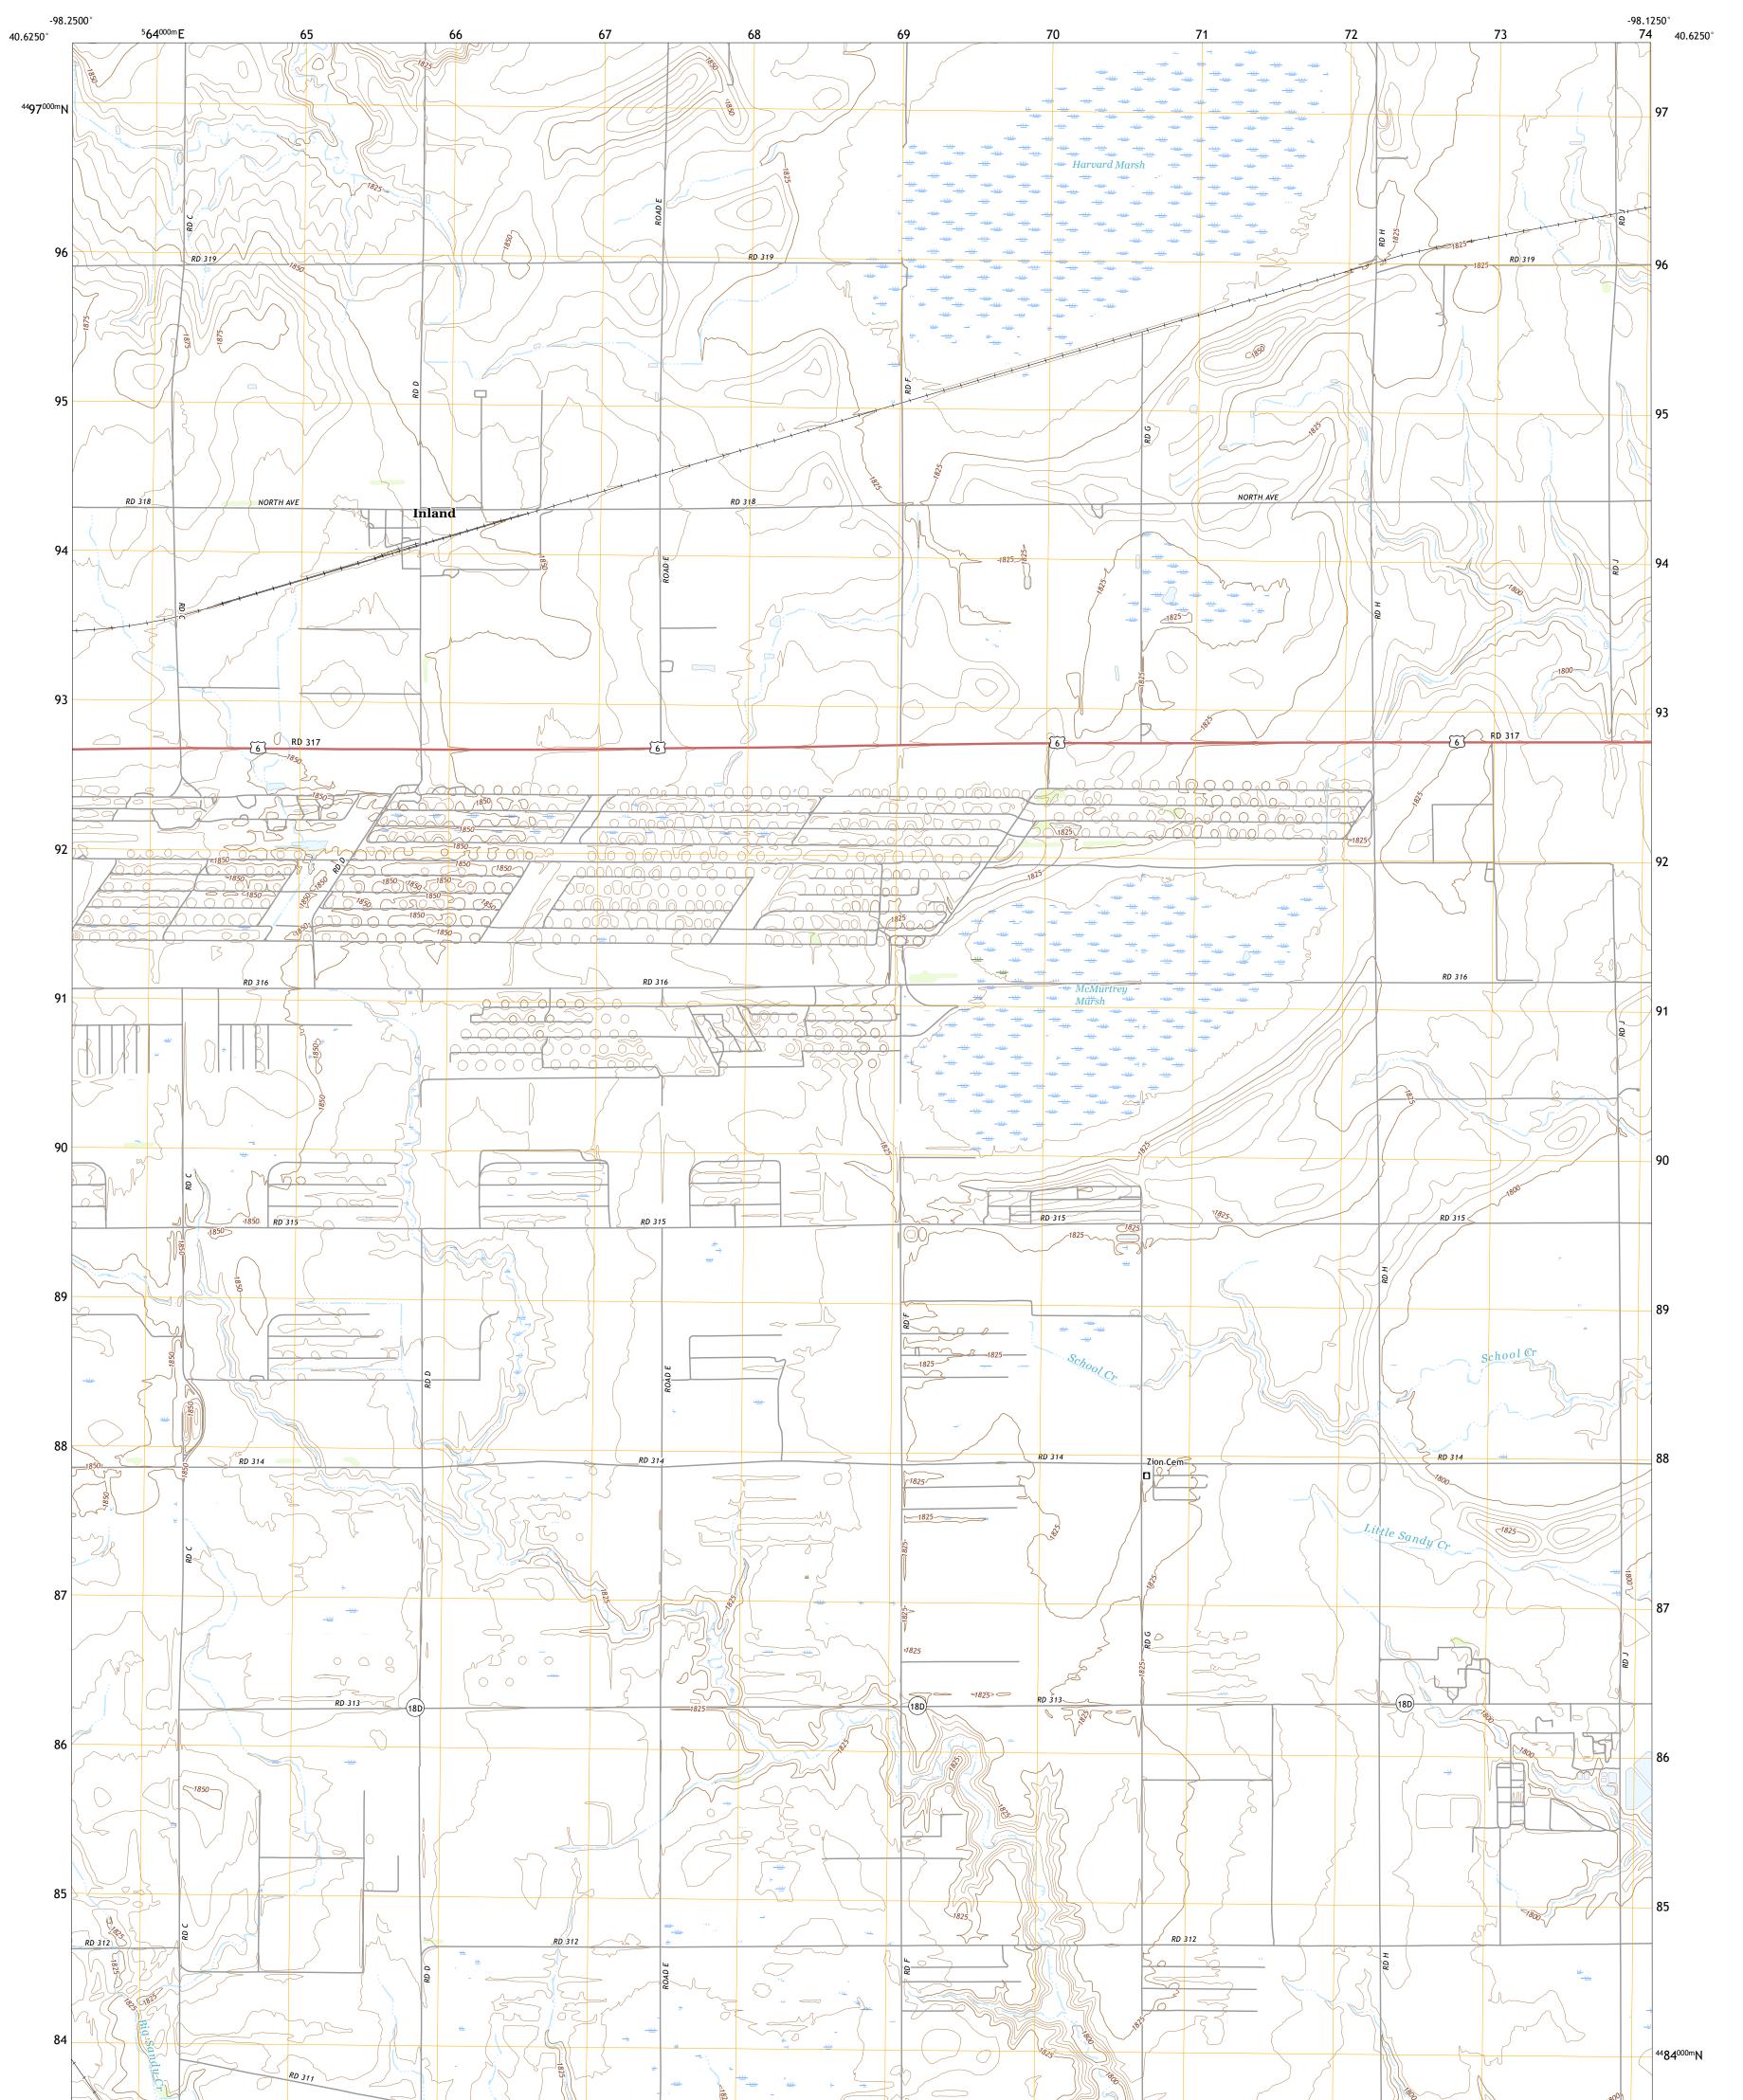

## U.S. DEPARTMENT OF THE INTERIOR U.S. GEOLOGICAL SURVEY

INLAND QUADRANGLE NEBRASKA - CLAY COUNTY 7.5-MINUTE SERIES

Produced by the United States Geological Survey North American Datum of 1983 (NAD83) World Geodetic System of 1984 (WGS84). Projection and 1 000-meter grid:Universal Transverse Mercator, Zone 14T This map is not a legal document. Boundaries may be generalized for this map scale. Private lands within government reservations may not be shown. Obtain permission before entering private lands.